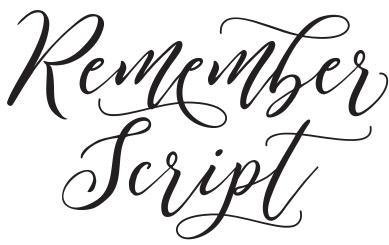

Remember Script includes two fonts, Remember Script and Remember Two.

Remember Script

**Remember Script** 

# REMEMBER

Remember Two

This font includes no additional dingbats/ornaments and includes a set of 13 brush strokes in PNG, EPS and AI format.

Rochesten

Rochesten includes three fonts, Rochesten Regular, Rochesten Roughen and Rochesten Brush.