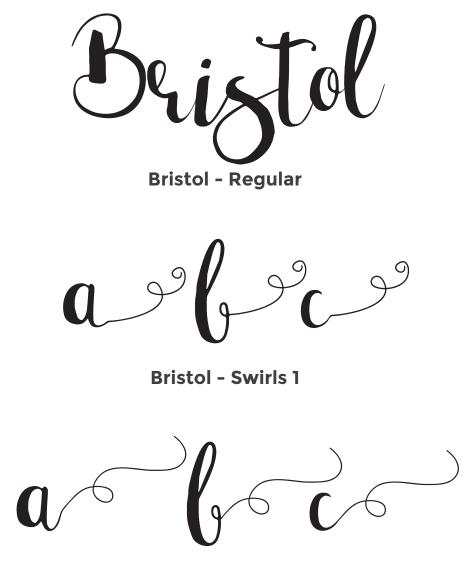

beautylove

Briella

STOL 6

Bristol includes three fonts, Bristol Regular, Bristol Swirls 1 and Bristol Swirls 2.

**Bristol - Swirls 2** 

chasissa

Enchanted

Feruci includes two fonts, Feruci Regular and Feruci Bold.