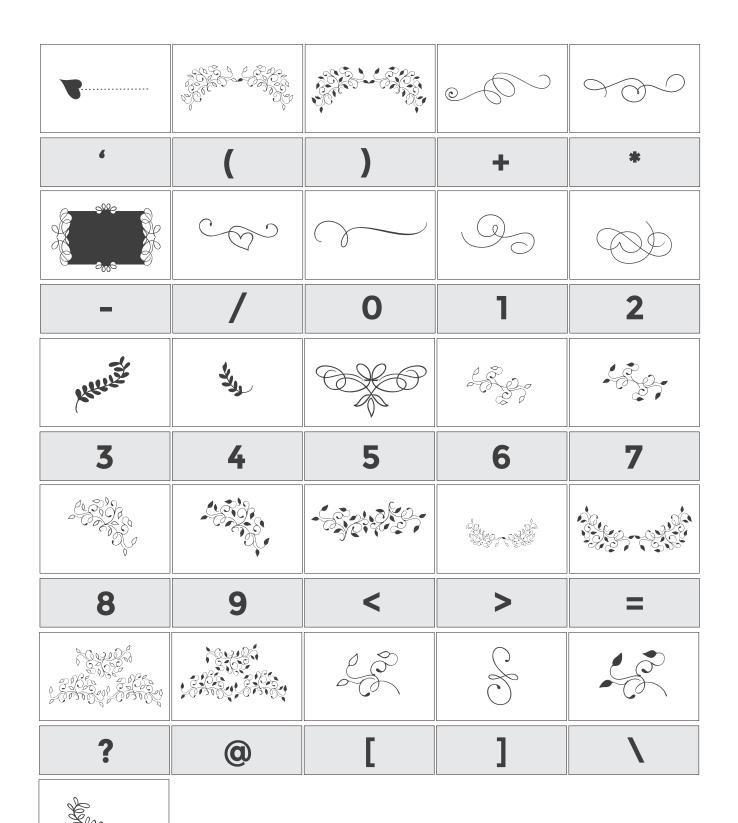

### VIRMIGO SANS FLOURISH

Virmigo Sans Flourish

This font pack also includes additional dingbats/ornaments included in the 'Virmigo Sans Flourish' file.