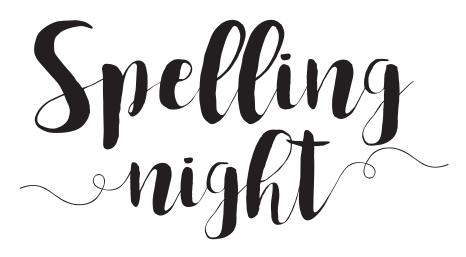

Santak

Samtak Script - Italic

6

Samtak Script - Last Characters

Sandat

Spelling Night includes two fonts, Spelling Night and Spelling Night Swirls.

#### Spelling Night - Regular

#### Spelling Night - Swirls

Jaiger

difmigo

| 26     |     | REELE | À  | H       |
|--------|-----|-------|----|---------|
| Α      | В   | С     | D  | E       |
| H      | Sk  | Ŕ     | CD | ×       |
| F      | G   | Н     | I  | J       |
| SKXXXX | S.  | S     | S  | CC<br>C |
| !      | L   | Μ     | Ν  | Ο       |
| -3355  | 000 |       | Þ  |         |
| #      | Q   | R     | S  | Т       |
| ▲      | Ð   |       | M  | 3       |
| U      | V   | %     | X  | Y       |