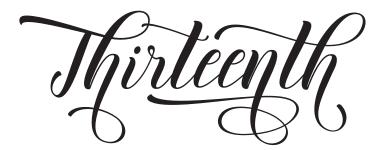

## STYLISTICS SANS

Synthenisa

This font includes two font versions: Regular & Alt

The Religian

The Religion Regular

The Reli ĪN The Religion Al

This font includes four font versions: Script, Alt 1, Alt 2 & Alt 3

**Thirteenth Script** 

Thirteenth

Thirteenth Alt 1

Thirteenth

Thirteenth Alt 2

Thirleenth

**Thirteenth Alt 3** 

victoria