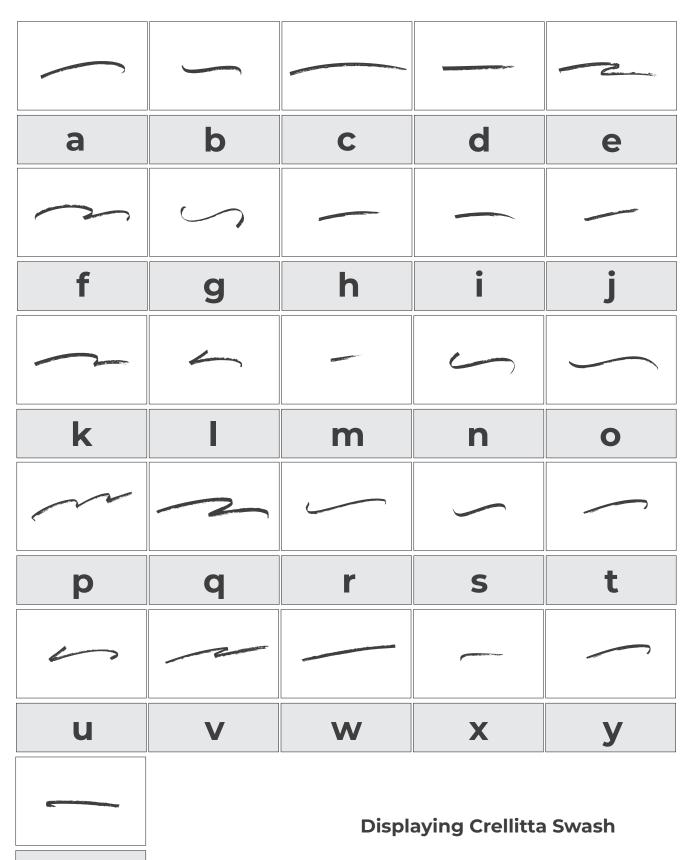

Cornelia

Inellita

This font includes two font versions: Regular and Alt

Crellitta

**Crellitta Regular** 

Crellitta

Crellitta Alt

This font also includes a set of ornaments