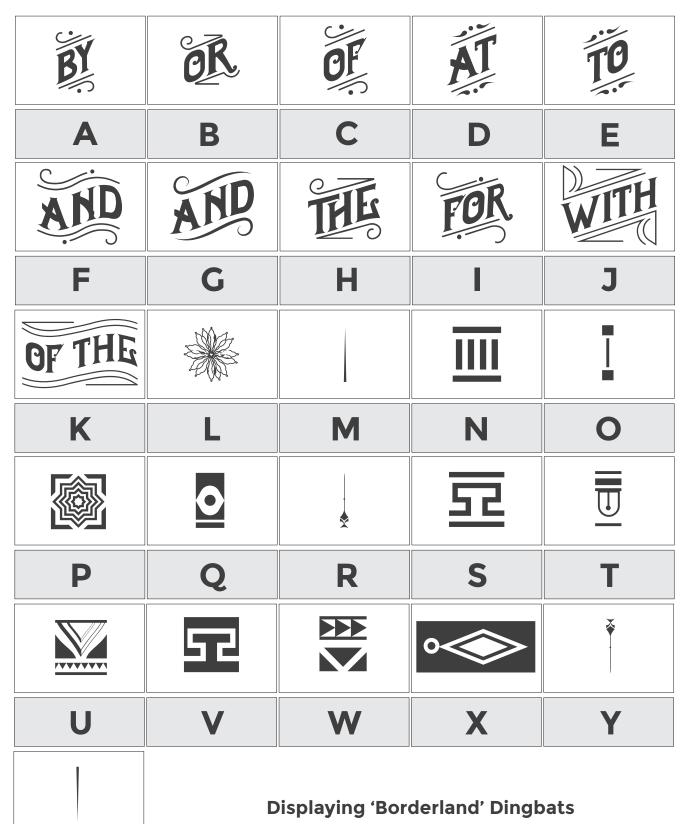

| V   |                                        | J          |
|   | ε     | Ś   | É                                      | <b>*</b> 3 |
| K | L     | Μ   | Ν                                      | 0          |
|   |       |     |                                        |            |
| Р | Q     | R   | S                                      | Т          |

Displaying Bonestyle Dingbats/Catchwords



This font includes no additional dingbats/ornaments This font includes bonus graphics in .AI, .EPS & .PNG Format





Burton Slab includes two font versions, Burton Slab Regular and Burton Slab Rough

## BURTON SLAB

Burton Slab - Regular

## BURTON SLAB

**Burton Slab - Rough** 

This font includes no additional dingbats/ornaments This font includes extra illustrations in .AI & .PNG Format





Ζ





#### Displaying 'Borderland' Dingbats

### THE CONFESSION TYPEFACE

The Confession Typeface includes two font versions, Confession Regular and Confession Serif.

## CONFESSION

**Confession - Regular** 

# CONFESSION

**Confession - Serif** 



Dacota includes four font files, Dacota Basic, Dacota Dropline, Dacota Dropshadow and Dacota Rough.



Dacota Basic

Dacota Dropline

Dacota Dropshadow



Dacota Rough

This font includes no additional dingbats/ornaments This font includes a set of badges in .AI Format and a set of graphics in .AI & .PNG Format

## ENDUREST

Endurest includes two fonts, Endurest Regular and Endurest Distant.

### ENDUREST

Endurest - Regular

### ENDUREST

Endurest - Distant



# FLOREN

Floren includes three fonts, Floren Regular, Floren Bold and Floren It