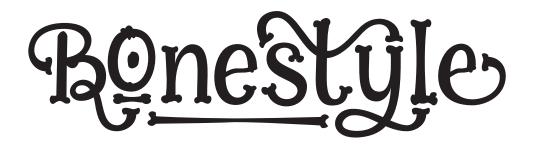

**Befitting Regular** 

**Befitting Slant** 

Marken

**Befitting Alternates** 

Bonestyle includes three font files, Bonesyle Regular, Bonestyle Numbers and Bonestyle Catchwords.

**Bonesyle - Regular** 

**Bonestyle - Numbers** 

Displaying Bonestyle Dingbats/Catchwords

This font includes no additional dingbats/ornaments This font includes bonus graphics in .AI, .EPS & .PNG Format

Burton Slab includes two font versions, Burton Slab Regular and Burton Slab Rough