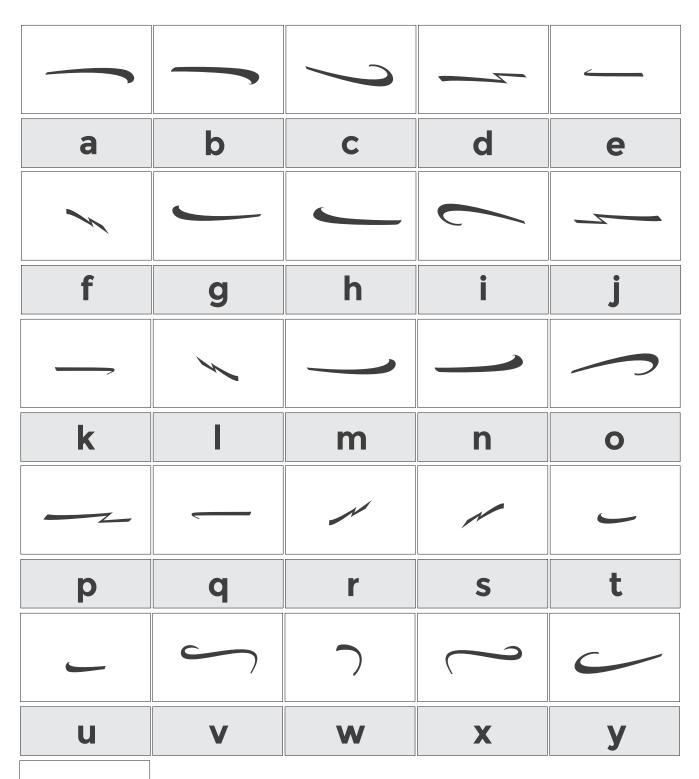

Anastasya

Displaying 'Swash Anastasya'

Ζ

Anastasya

Ζ

This pack includes three fonts, Aseina Typeface, Aseina Style II & Aseina Style III.