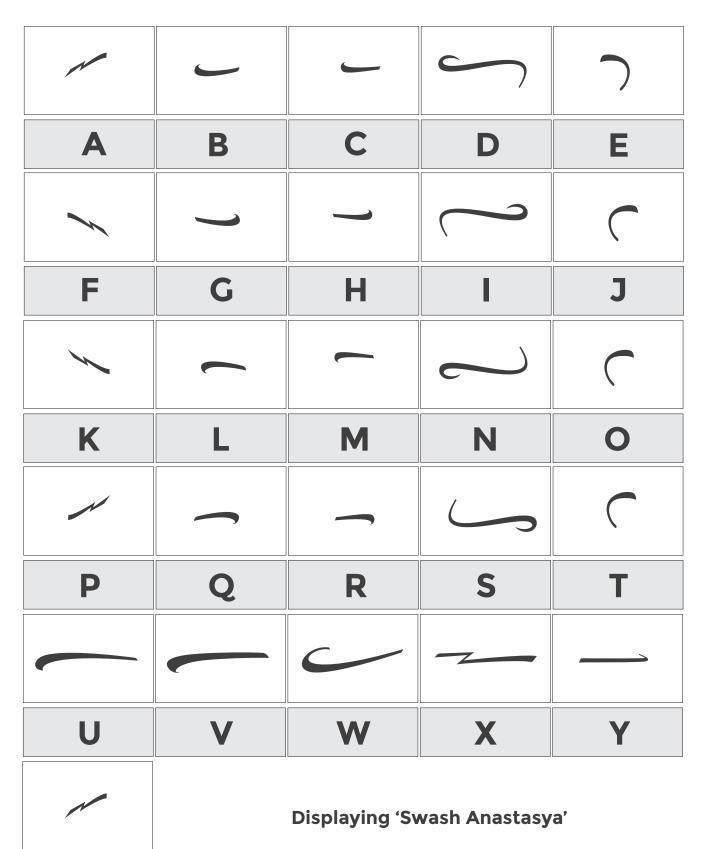

Anastasya

Displaying 'Swash Anastasya'

Ζ

Anastasya

Ζ

This pack includes three fonts, Aseina Typeface, Aseina Style II & Aseina Style III.