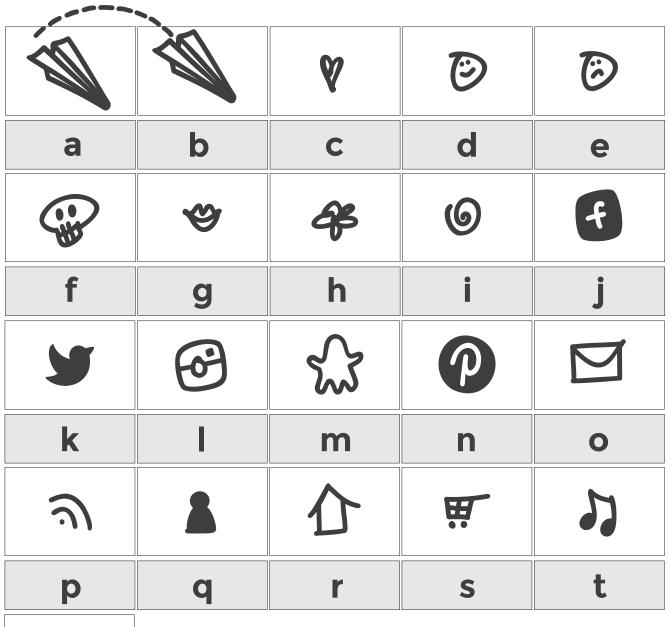

# Notepapek Aikplanes

**Displaying 'Notepaper Airplanes Extras'** 

u

### Notepapek Aikplanes

| <b>↑</b> | <b>1</b> | <b>→</b> | <b>+</b> | 7         |
|----------|----------|----------|----------|-----------|
| 0        | 1        | 2        | 3        | 4         |
| 5        | لا       | 4        |          | <b>\$</b> |
| 5        | 6        | 7        | 8        | 9         |

Displaying 'Notepaper Airplanes Extras'

Palm includes two fonts, Palm Regular and Palm Sans

Palm - Regular

Palm - Sans

Reckless includes three fonts: Reckless Regular, Reckless HandDrawn and Reckless Script