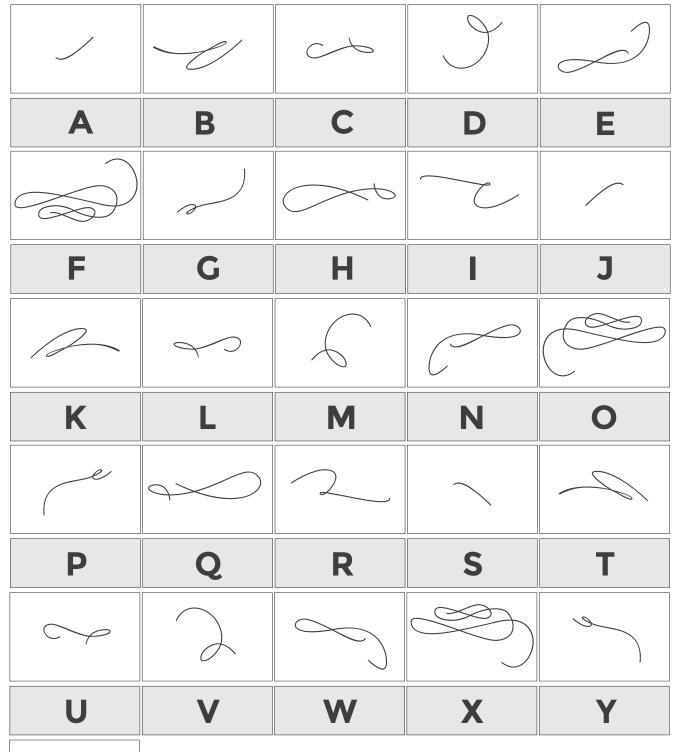

**Displaying 'Harmony King Ornaments'** 

Z

Lightening includes two fonts, Lightening Regular and Lightening Sans

Lightening

**Lightening - Regular** 

LIGHTENING

**Lightening - Sans** 

# Lightening

Displaying 'Lightening Swash'

Z

Lovetime includes two fonts, Lovetime Regular and Lovetime Clean

Lovetime

**Lovetime - Regular** 

Lovetime

Lovetime - Clean