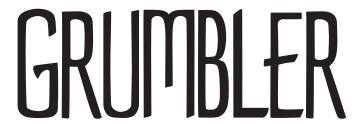

#### BROADKAST

**Broadkast - Round** 

Grumbler includes two fonts, Grumbler Regular and Grumbler Bold. This font also includes a set of logo elements in .ai, .eps & .png format.

## GRUMBLER

**Grumbler - Regular** 

**Grumbler - Bold** 

taryony king

| A | В | С | D | E |
|---|---|---|---|---|
|   |   |   |   |   |
| F | G | Н | I | J |
|   |   | S | 3 |   |
| K | L | М | N | 0 |
|   |   |   |   |   |
| P | Q | R | S | Т |
|   |   |   |   |   |
| U | V | W | X | Υ |