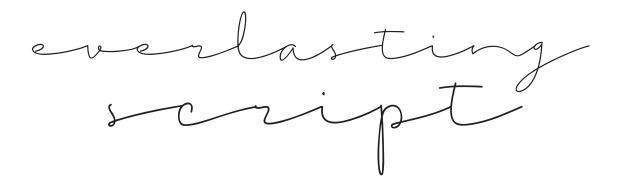

#### MAROLINE HANDRAWN

**Maroline Handrawn** 

The Beautiful Friday Font bundle includes 12 fonts.

This font also includes 30 watercolor backgrounds in .jpg format and 10 patterns in .png, .pat & .ai format.