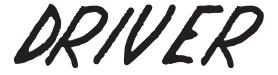

## REGULAR

**Czechmate Bold - Regular** 

ROUGH

Czechmate Bold - Rough

Driver includes five font versions, Regular, Halftone, Comix, Comix Halftone and Handwritten

### DRIVER

**Driver - Regular** 