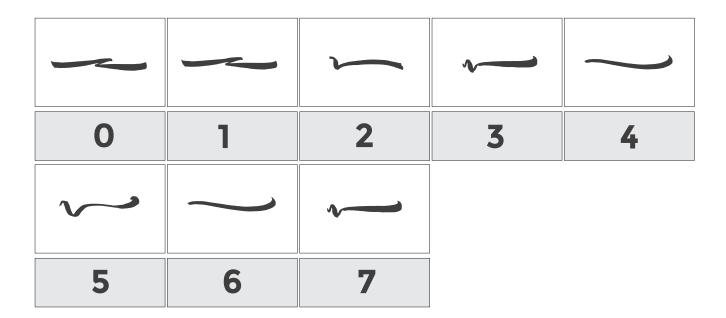

Displaying 'Everlast Swash' Swashes

Z

|   |     | · • |   | ~        |
|---|-----|-----|---|----------|
| a | b   | С   | d | е        |
|   |     |     |   | <b>*</b> |
| f | g   | h   | i | j        |
|   |     |     |   |          |
| k |     | m   | n | 0        |
|   |     |     |   | alla     |
| р | q   | r   | S | t        |
|   | VA- |     |   |          |
| u | V   | W   | X | У        |

Displaying 'Everlast Swash' Swashes

Z

**Displaying 'Everlast Swash' Swashes** 

This font also includes these swashes in .AI & .PNG format and a set of splatters in .AI & .PNG format

Displaying 'Harbour Swash' Swashes