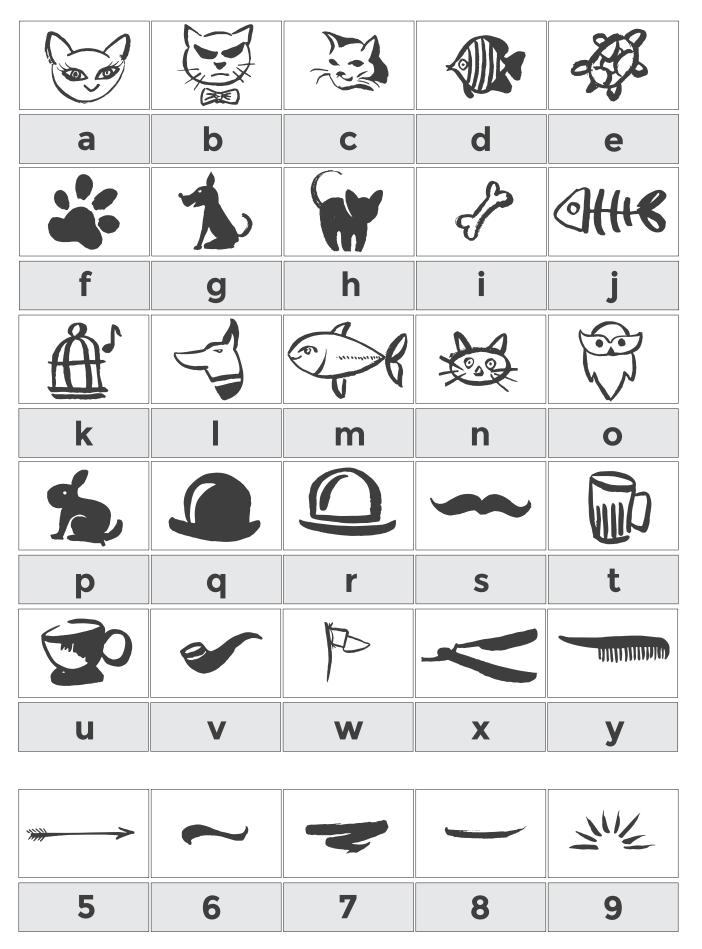

# Stonestick

This font includes no additional dingbats/ornaments

This font includes a set of splatter illustrations in .AI & .PNG format

| а   | b       | С | d                                                    | е |
|-----|---------|---|------------------------------------------------------|---|
|     |         |   |                                                      |   |
| f   | g       | h | i                                                    | j |
|     |         | • |                                                      |   |
| k   | I       | m | n                                                    | 0 |
| •   | <i></i> |   | <u></u>                                              |   |
| р   | q       | r | s t                                                  |   |
| ~~• | 2.0     | ) | <i>y</i>                                             | ۶ |
| u   | V       | W | X                                                    | y |
| 9   |         | C | These swashes are also included in .AI & .EPS Format |   |
| Z   | 0       | 1 | Displaying 'Wallows Ornament<br>Swashes              |   |

**Displaying 'Wallows Ornament' Swashes** 

| and  | and   | and   | daze     | dare |
|------|-------|-------|----------|------|
| A    | В     | С     | D        | E    |
| date | date  | date  | F        | off  |
| F    | G     | Н     | I        | J    |
| off  | honey | honey | Me       | that |
| K    | L     | M     | N        | 0    |
| Zou- | Lou-  | Jon   | Lou      | Lou- |
| Р    | Q     | R     | S        | T    |
| you. | you   | e     | <b>→</b> |      |
| U    | V     | 2     | 3        | 4    |
|      |       |       |          |      |
|      |       |       |          |      |