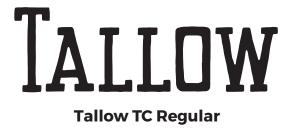

# Tall Abbey Serif

This font includes no additional dingbats/ornaments and includes a set of logo templates in Al and SVG format

Tallow includes two fonts: Tallow TC Regular and Tallow Sans Serif Regular