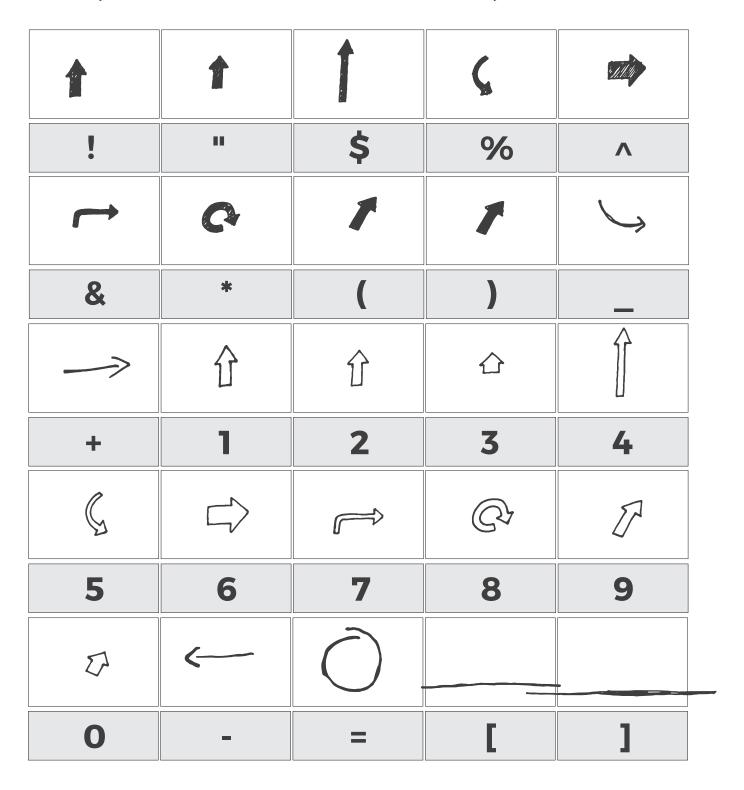

~

**Displaying Brixton Hand Extras Font** 

| A | В    | С        | D  | E |
|---|------|----------|----|---|
|   |      | $\alpha$ |    | 9 |
| F | G    | Н        |    | J |
| 5 | وم ا | و        | 3  |   |
| K | L    | М        | N  | 0 |
|   |      |          |    |   |
| P | Q    | R        | S  | Т |
|   |      |          | \_ |   |
| U | V    | W        | X  | Y |
|   |      |          |    |   |

Displaying Brixton Hand Extras Font