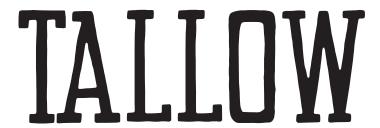

# Tall Abbey Serif

This font includes no additional dingbats/ornaments and includes a set of logo templates in Al and SVG format

Tallow includes two fonts: Tallow TC Regular and Tallow Sans Serif Regular