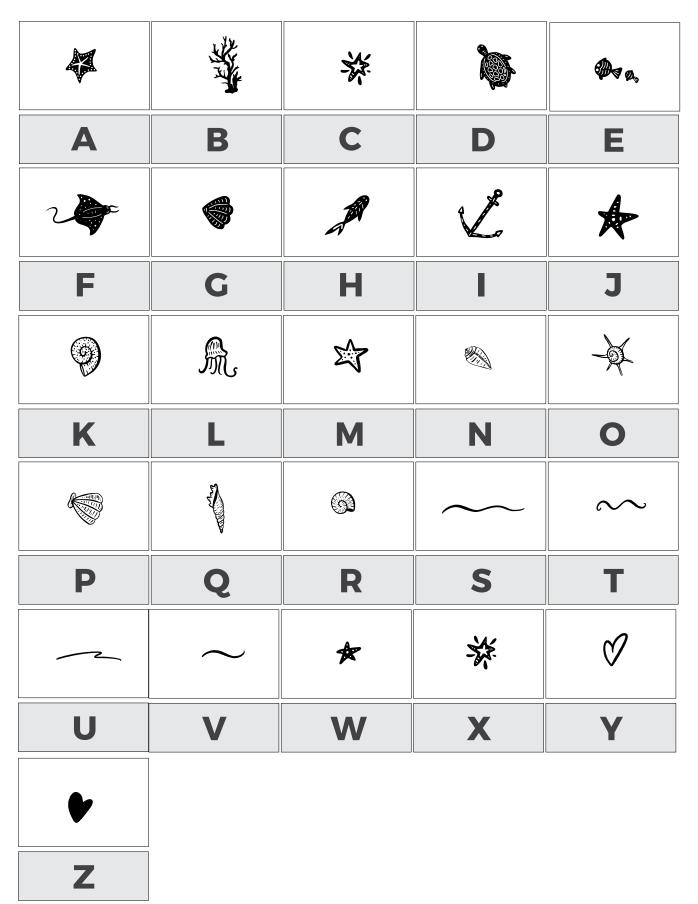

#### **LOWERCASE LETTERS**

|          |       | ·/·      | $\propto$ | <b>P</b> ARTIE |
|----------|-------|----------|-----------|----------------|
| а        | b     | С        | d         | е              |
| <b>♠</b> | ~     | ~~?      |           |                |
| f        | g     | h        | i         | j              |
| jýn'd!   | ŇĚĽŠ  |          | · e       |                |
| k        |       | m        | n         | 0              |
| sale:    | Lovez | <b>%</b> | *         | AME.           |
| р        | q     | r        | S         | t              |
|          | with  | *        |           |                |
| u        | V     | W        | X         | у              |
| <i>O</i> |       |          |           |                |

 $\mathcal{O}$ 

Z

**Displaying Extras** 