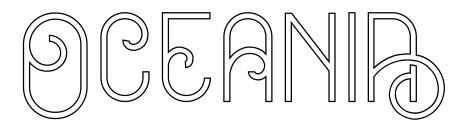

### FISHERMAN'S KNOT

This font includes 2 font versions: Marine Fairytale Clean, Marine Fairytale Dirty

**Marine Fairytale Clean** 

**Marine Fairytale Dirty** 

This font includes 2 font versions: Oceania Regular, Oceania
Outline

**Oceania** 

**Oceania Outline** 