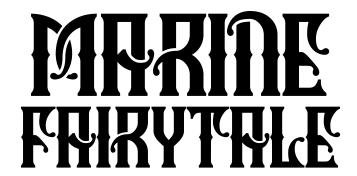

### FISHERMAN'S KNOT

This font includes 2 font versions: Marine Fairytale Clean, Marine Fairytale Dirty

**Marine Fairytale Clean** 

**Marine Fairytale Dirty** 

This font includes 2 font versions: Oceania Regular, Oceania
Outline