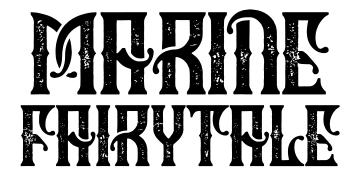

### FISHERMAN'S KNOT

This font includes 2 font versions: Marine Fairytale Clean, Marine Fairytale Dirty

**Marine Fairytale Clean** 

**Marine Fairytale Dirty** 

This font includes 2 font versions: Oceania Regular, Oceania
Outline