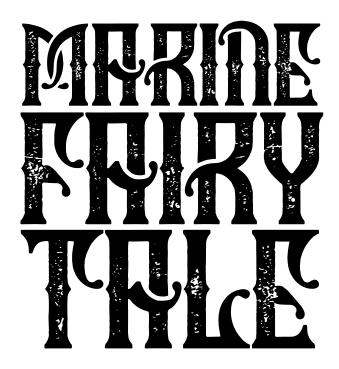

### FISHERMAN'S KNOT

This font includes 2 font versions: Marine Fairytale Clean, Marine Fairytale Dirty

**Marine Fairytale Clean** 

**Marine Fairytale Dirty** 

This font includes 2 font versions: Oceania Regular, Oceania
Outline