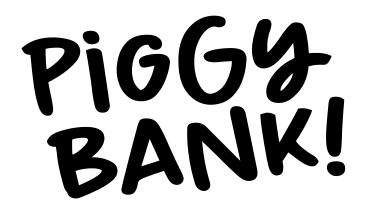

# PIGGY. BANK!

This font includes 2 font versions: Piggy Bank, Piggy Bank Bold

**Piggy Bank** 

**Piggy Bank Bold** 