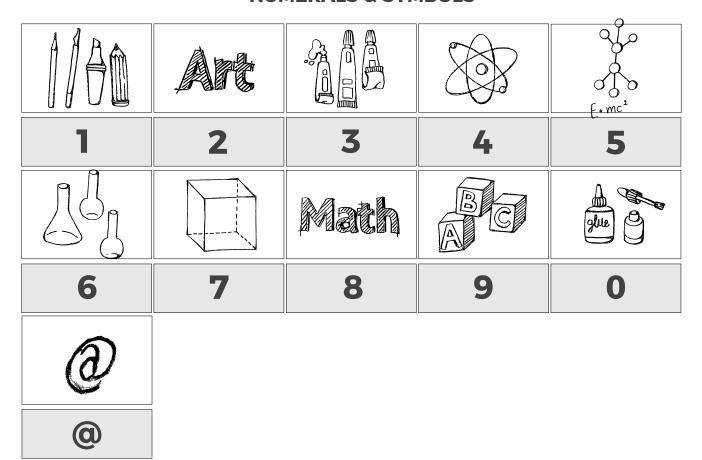

#### **NUMERALS & SYMBOLS**

**Displaying Element Fonts** 

This font includes 2 font versions: Milky River, Milky River
Symbols

**Milky River** 