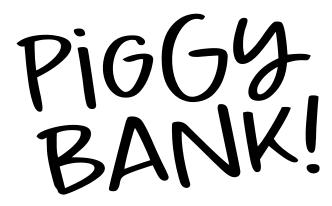

# PIGGY. BANK!

This font includes 2 font versions: Piggy Bank, Piggy Bank Bold

**Piggy Bank** 

**Piggy Bank Bold** 