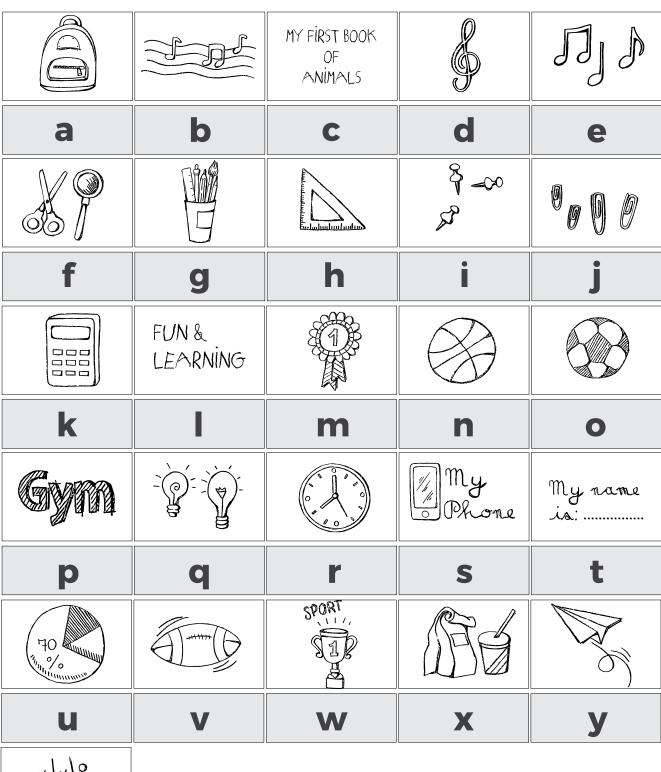

| I | J           |
|                              |               | Welcome<br>to<br>school         |   |             |
| K                            | L             | М                               | N | 0           |
|                              |               |                                 |   |             |
|                              | School School |                                 |   | My name     |
| P                            | School Q      | R                               | S | My name     |
|                              | Q Q           | R                               | S | My name is: |
|                              | Q             | SPORT                           | S | My name is: |

Displaying Element Fonts

#### **LOWERCASE LETTERS**



X X O

Z

**Displaying Element Fonts** 

#### **NUMERALS & SYMBOLS**



**Displaying Element Fonts** 



This font includes 2 font versions: Milky River, Milky River
Symbols



**Milky River** 

#### **UPPERCASE LETTERS**

| and       | ij       | at              | OR,      | the       |
|-----------|----------|-----------------|----------|-----------|
| A         | В        | С               | D        | E         |
| 'Æ'       | *        | *               | <b>♦</b> | <         |
| F         | G        | Н               |          | J         |
| ♥         | <b>\</b> | <b>&gt;&gt;</b> | <b>→</b> | <b>//</b> |
| K         | L        | М               | N        | 0         |
| ¥         | 96       | ૭૯              | 6        | <i>⊙</i>  |
| P         | Q        | R               | S