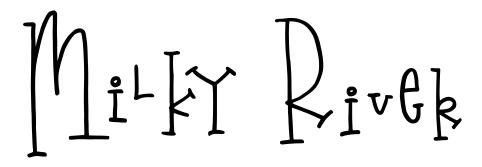

#### **NUMERALS & SYMBOLS**

**Displaying Element Fonts** 

This font includes 2 font versions: Milky River, Milky River
Symbols

**Milky River** 