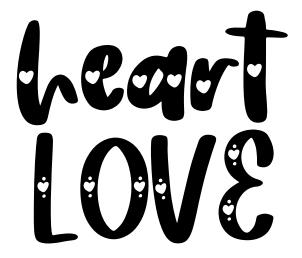

# Leart 101/2

This Font Includes 2 versions:
Heart Love Regular
Heart Love Version

# heart 1800/8

**Heart Love Regular** 

**Heart Love Version** 