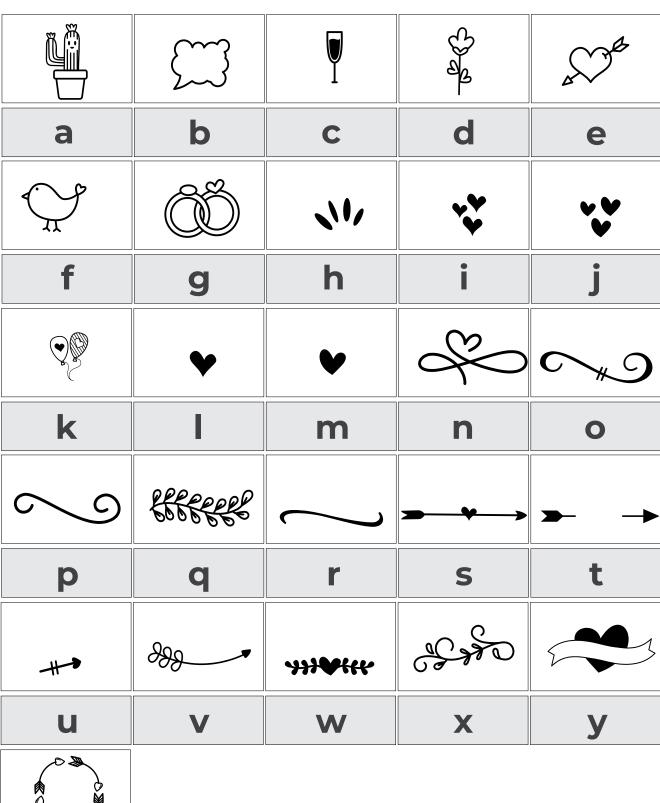

#### **UPPERCASE LETTERS**

| 80%                          | $\infty$ | S               | 9          | 4000       |
|------------------------------|----------|-----------------|------------|------------|
| Α                            | В        | С               | D          | E          |
| <b>6</b>                     |          | <b>60%,00</b>   | <u>~~~</u> | <b>∞</b> ೨ |
| F                            | G        | Н               | I          | J          |
| <u>6 70 7</u> 0<br>6 70 7 20 |          | <i>}</i> }}}},► | $\sim$     | C.         |
| K                            | L        | М               | N          | 0          |
| ~                            | <i>ي</i> | \$              | 29         |            |
| P                            | Q        | R               | S          | Т          |
| 6                            | <b>○</b> |                 |            |            |
| U                            | V        | W               | X          | Υ          |
| 2                            |          |                 |            |            |
| Z                            |          |                 |            |            |

#### **LOWERCASE LETTERS**

| $\Diamond$ | ** | <b>*</b> | E        | 0        |
|------------|----|----------|----------|----------|
| a          | b  | С        | d        | е        |
| 83         |    | 8        | 20       |          |
| f          | g  | h        | i        | j        |
| ~          | 8  | ~~       | <b>6</b> | <b>E</b> |
| k          |    | m        | n        | 0        |
| 8          | 6  |          | 8        | ₩        |
| р          | q  | r        | S        | t        |
| £          | 4. | •**      | •        | <b>©</b> |
| u          | V  | W        | X        | У        |
| <b>©</b>   |    |          |          |          |
| Z          |    |          |          |          |