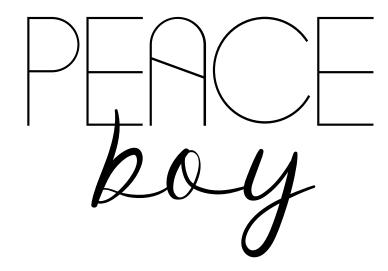

# Papinta

This font includes 2 font versions:
Peace Boy Regular, Peace Boy Sans Serif

Peace Boy

**Peace Boy Regular** 

Peace Boy

**Peace Boy Sans Serif** 