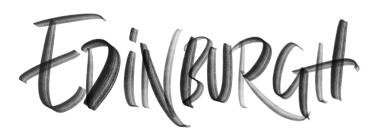

## Cooper Rottasy

This font includes 3 font versions: Edinburgh Brush, Edinburgh Solid, Edinburgh SVG

**Edinburgh Brush** 

**Edinburgh Solid** 

**Edinburgh SVG** 