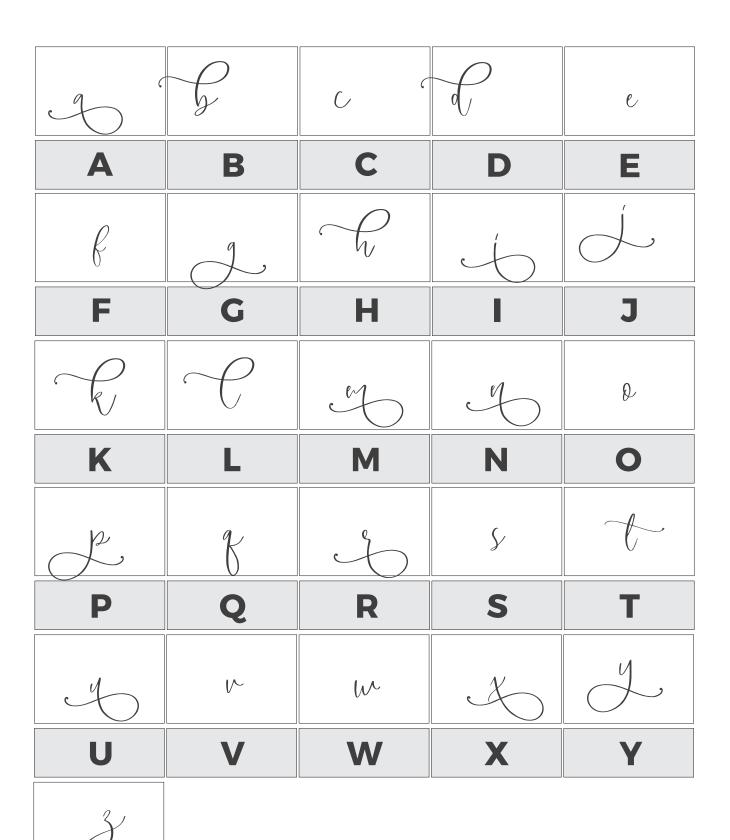

y

**Displaying Magdaline Swashes** 

Z

**Displaying Magdaline Ligatures** 

Z

This font includes 5 font versions: Regular, Lines, Outline 1, Outline 2 & Rough

MELHUCHOLA

**Meloncholy Regular** 

MELANCHOLY

**Meloncholy Rough** 

**Meloncholy Lines** 

**Magdaline Outline** 

MELAUCHOLA

**Magdaline Outline 2** 

This font includes two font versions: Regular & Bold

Olivia Regular