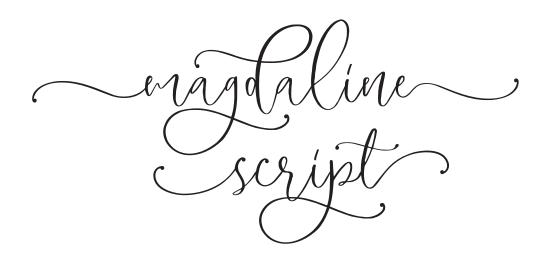

This font includes 3 font versions: Original, Solid & Alternates

**Loving Rose Solid** 

Loving Rose

This font includes 4 font versions: Regular, Alternates, Ligatures & Swash

Magdaline Regular

**Magdaline Alternates** 