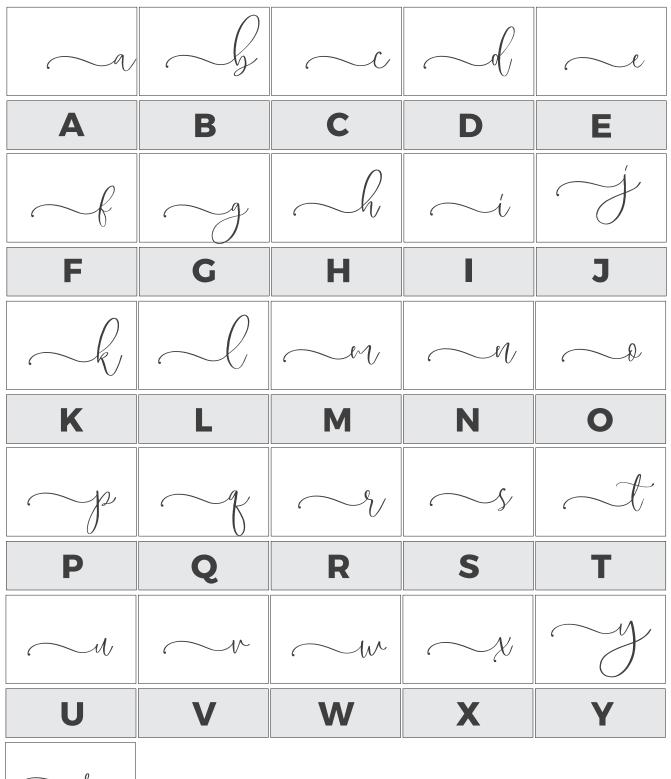

This font includes 3 font versions: Original, Solid & Alternates

**Loving Rose Solid** 

Loving Rose

This font includes 4 font versions: Regular, Alternates, Ligatures & Swash

Magdaline Regular

**Magdaline Alternates** 

y

**Displaying Magdaline Swashes** 

Z

**Displaying Magdaline Ligatures** 

Z

This font includes 5 font versions: Regular, Lines, Outline 1, Outline 2 & Rough

MELHUCHOLA

**Meloncholy Regular** 