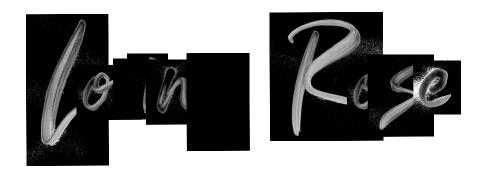

This font includes 3 font versions: Original, Solid & Alternates

**Loving Rose Solid** 

Loving Rose

This font includes 4 font versions: Regular, Alternates, Ligatures & Swash

Magdaline Regular

**Magdaline Alternates** 