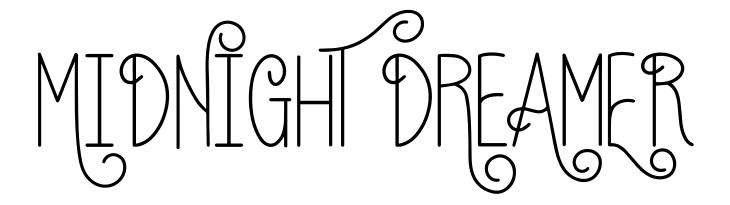

# Beach

**Lombok Beach** 

**Lombok Beach Italic** 

This font includes 2 versions:
Midnight Dreamer, Midnight Dreamer Alternate

#### MIDNIGHT DREAMER

Midnight Dreamer

**Midnight Dreamer Alternate** 