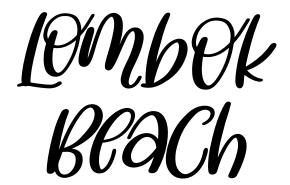

# Beach

This font includes 2 versions: Lombok Beach, Lombok Beach Italic

# Beach

**Lombok Beach** 

**Lombok Beach Italic** 

This font includes 2 versions:
Midnight Dreamer, Midnight Dreamer Alternate