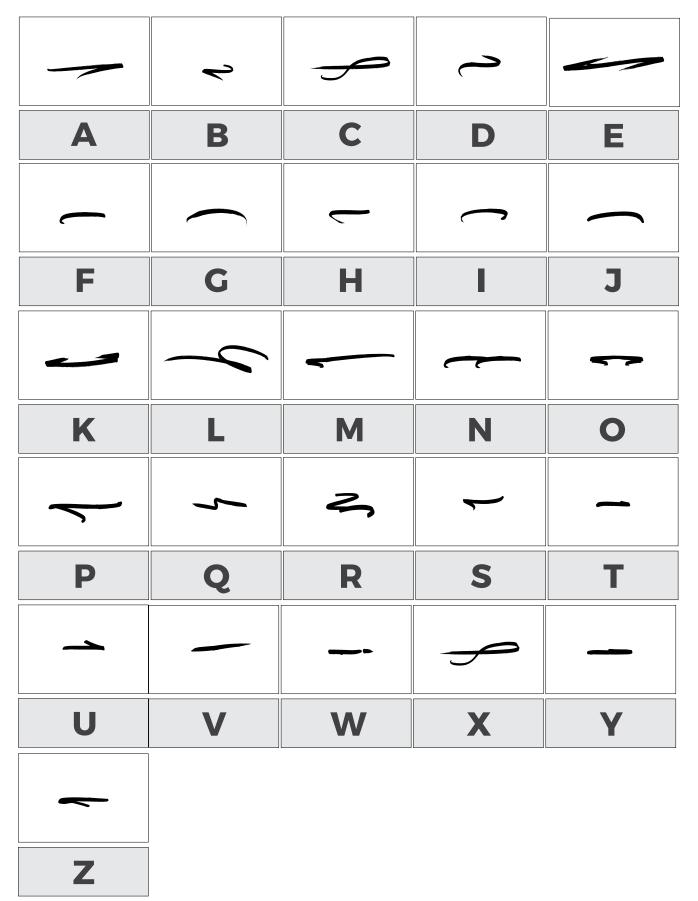

#### **UPPERCASE LETTERS**

**Displaying Swash** 

#### **LOWERCASE LETTERS**

|   |                    |   |   | <b>~</b> |  |
|---|--------------------|---|---|----------|--|
| a | b                  | С | d | е        |  |
|   |                    |   |   | 7        |  |
| f | g                  | h | i | j        |  |
|   |                    |   | 7 |          |  |
| k |                    | m | n | 0        |  |
| ~ |                    | 5 |   | _        |  |
| р | q                  | r | S | t        |  |
|   | N                  |   |   |          |  |
| u | V                  | W | X | У        |  |
| _ |                    |   |   |          |  |
| Z | Displaying Swashes |   |   |          |  |

**Displaying Swashes** 