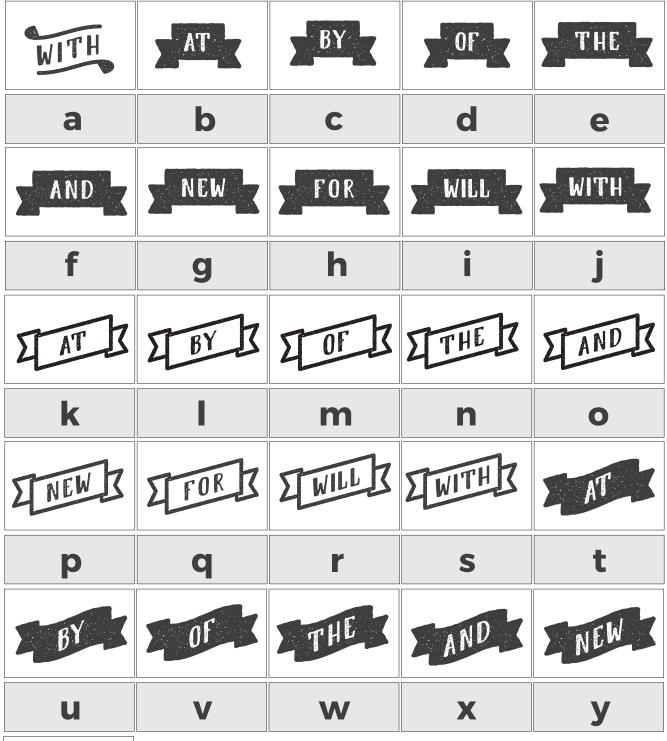

Ζ

**Displaying Drustic Dialy Catchword** 

**Displaying Drustic Dialy Catchword** 

Ζ

|          | NEW  |       | -AND-   | -NEW-   |
|----------|------|-------|---------|---------|
| !        |      | #     | \$      | %       |
|          | FOR  | AT    | BY      |         |
| &        | I    | (     | )       | *       |
| AND      | WITH | THE   | I BY    | THE     |
| +        | 9    | -     | •       | /       |
| E WILL T | WILL | WITH  | I AT I  | E BY X  |
| 0        | 1    | 2     | 3       | 4       |
| I OF 3   | THE  | LANDY | I NEW Z | 2 FOR 7 |
| 5        | 6    | 7     | 8       | 9       |

### **Displaying Drustic Dialy Catchword**

| THE      | AND                      | WILL | NEW | EAT  |
|----------|--------------------------|------|-----|------|
| •        | •<br>9                   | <    | =   | >    |
| I OF T   | ,   / -<br>- OF<br>/   \ | FOR  | BY  | WITH |
| ?        | 0                        | {    |     | }    |
| E WITH X |                          |      |     |      |