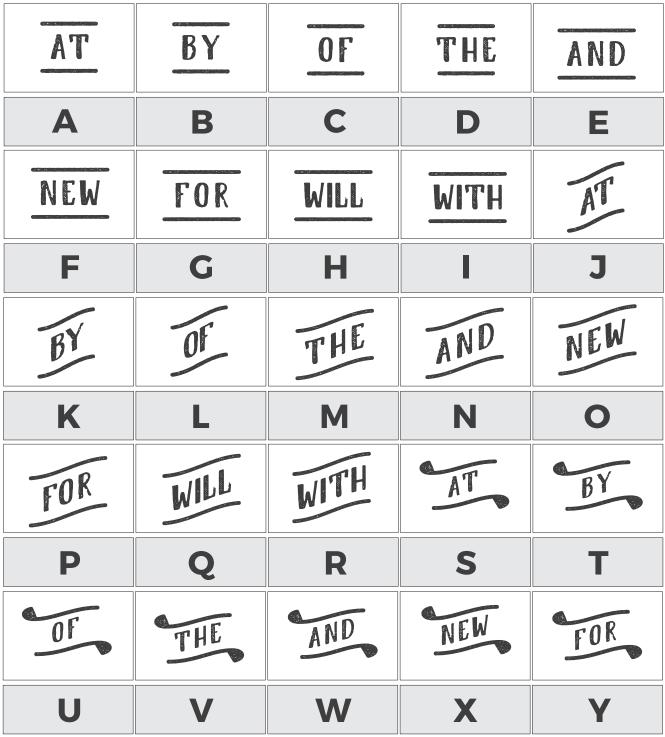

Ζ

**Displaying Drustic Dialy Catchword** 

**Displaying Drustic Dialy Catchword** 

Ζ

|          | NEW  |       | -AND-   | -NEW-   |
|----------|------|-------|---------|---------|
| !        |      | #     | \$      | %       |
|          | FOR  | AT    | BY      |         |
| &        | I    | (     | )       | *       |
| AND      | WITH | THE   | I BY    | THE     |
| +        | 9    | -     | •       | /       |
| E WILL T | WILL | WITH  | I AT I  | E BY X  |
| 0        | 1    | 2     | 3       | 4       |
| I OF 3   | THE  | LANDY | I NEW Z | 2 FOR 7 |
| 5        | 6    | 7     | 8       | 9       |

### **Displaying Drustic Dialy Catchword**

| THE      | AND                      | WILL | NEW | EAT  |
|----------|--------------------------|------|-----|------|
| •        | •<br>9                   | <    | =   | >    |
| I OF T   | ,   / -<br>- OF<br>/   \ | FOR  | BY  | WITH |
| ?        | 0                        | {    |     | }    |
| E WITH X |                          |      |     |      |