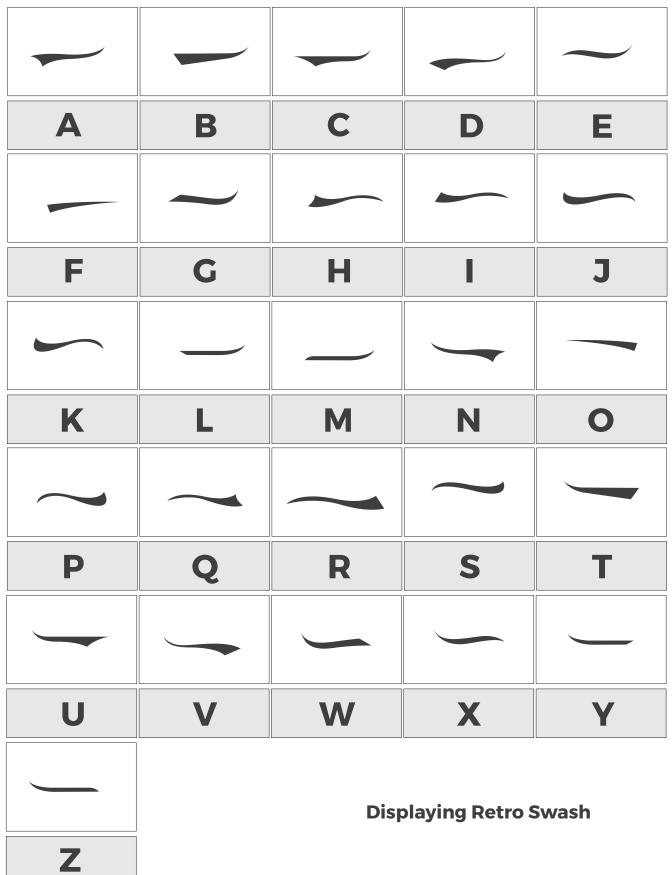

## SUMMER LEMONADE

Summer Lemonade Sans One

*sweet* SIMPLICITY

This font also includes a set of ornaments and a set of bonus items in .AI, .EPS & .PNG format

Ζ

**Displaying The Moonlight Swash** 

This font includes two font versions: Regular & Two