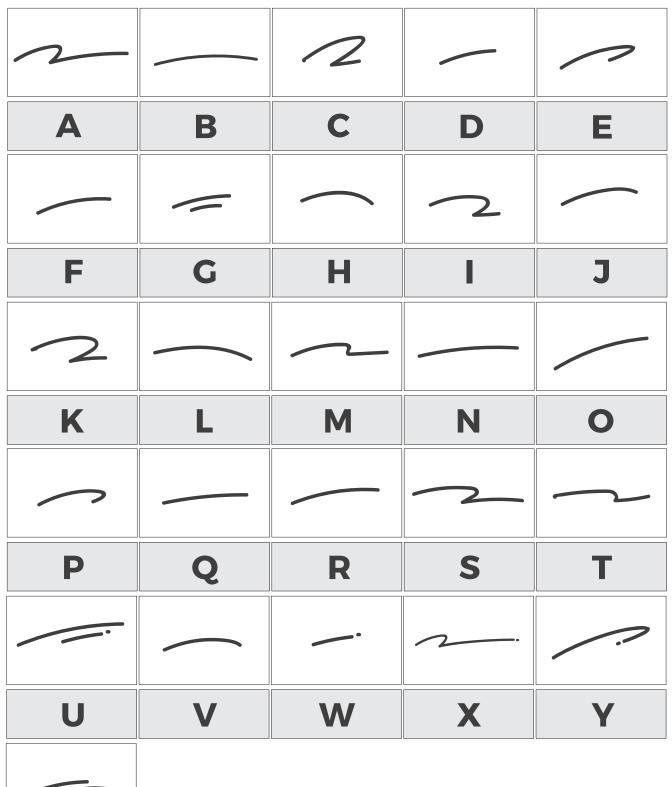

The Son

Healless

This font also includes a set of ornaments

Healless

|       |        |    | 600    | 6.00 |
|-------|--------|----|--------|------|
| !     | •      | #  | >      | <    |
| Jo Co |        | 66 |        | 9    |
| &     | I      | (  | )      | *    |
|       |        |    | -<br>M | Ċ    |
| +     | 9      | ~  | •      | /    |
|       | Ť      | DD | Ì      | C%   |
| 0     | 1      | 2  | 3      | 4    |
| Ô     | $\sim$ | ~  |        | De   |
| 5     | 6      | 7  | 8      | 9    |