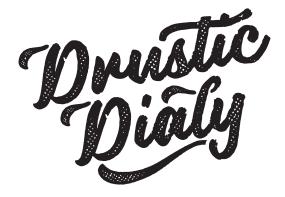

**Cavalcade Inline Dashed** 

**Cavalcade Lined** 

**Cavalcade Outline** 

This font includes six font versions: Script, Sans, Serif, Script Halftone, Condensed & Condensed Italic

**Drustic Dialy Script** 

DRUSTIC DIALY

**Drustic Dialy Sans** 

## DRUSTIC DIALY

**Drustic Dialy Serif** 

Drustic Dia

**Drustic Dialy Script Halftone** 

DRUSTIC DIALY

**Drustic Dialy Condensed** 

**Drustic Dialy Condensed Italic** 

This font also includes a set of ornaments