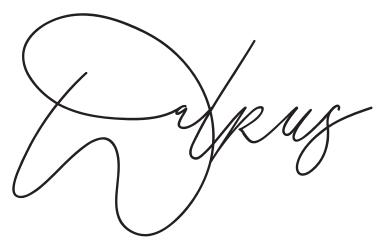

2

Walrus Regular

Walrus Regular

This font includes four font versions: Regular, Center, Left & Right