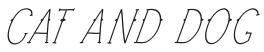

# HANDWRITTEN FONTYTOTTY Font Collection

This font includes 24 different fonts: Cat & Dog Medium, Cat & Dog Italic Medium, Cherry Pie Medium, Cherry Pie Italic Medium, Flower Tea Medium, Flower Tea Italic Medium, Holidays Medium, Holidays Italic Medium, Honey Jar Medium, Honey Jar Italic Medium, Jellyfish Medium, Jellyfish Italic Medium, Jellyfish Outline Medium, Jellyfish Outline Italic Medium, Koala Medium, Koala Italic Medium, Monday Medium, Monday Italic Medium, Quinny Medium, Quinny Italic Medium, Sunshine Medium Sunshine Italic Medium, Yellow Fruit Medium, Yellow Fruit Italic Medium

**Cat & Dog Medium** 

**Cat & Dog Italic Medium** 

CHERRY PIE

**Cherry Pie Medium** 

**Cherry Pie Italic Medium** 

**Flower Tea Medium** 

**Flower Tea Italic Medium** 

HONEY JAR Honey Jar Medium