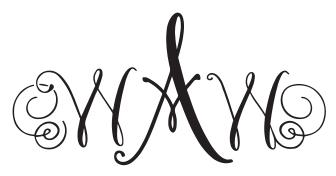

2

Walrus Regular

Walrus Regular

This font includes four font versions: Regular, Center, Left & Right

#### WAW Monogram Regular

WAW Monogram Left

WAW Monogram Right

You Rock

This font also includes a set of ornaments

You Rock

| $\bigcirc$ | 0 | ð                     | 0                 | Ċ  |
|------------|---|-----------------------|-------------------|----|
| Α          | В | С                     | D                 | E  |
| Ø          | Ø | $\langle \mathcal{Y}$ | æ                 | Æ  |
| F          | G | Н                     |                   | J  |
|            |   |                       | $\langle \rangle$ |    |
| K          | L | Μ                     | Ν                 | Ο  |
| 2523       |   |                       |                   | /2 |
| Ρ          | Q | R                     | S                 | Т  |
|            |   |                       |                   |    |
| U          | V | W                     | X                 | Υ  |