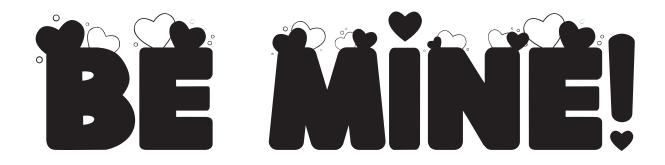

# AIR BALLOON



This font includes 2 font versions: Regular & Outline



Regular



Outline



Black Glow



This font includes 4 font versions: Regular, Fancy Filled, Fancy Regular &Sir Filled



# CAKE POP

Charming and beautiful

This font includes 4 font versions: Regular, Fancy Filled, Fancy Regular &Sir Filled

Charming

Regular

Charming

Alternate

#### CHARMING FOXES

## CHUNKY MONKEY



#### DARLING BLOOM

# dino friends



Nisco Gueen





This font includes 4 font versions: Regular, Regular Outline, Italic & Italic Outline



## FAIRYTALES



This font includes 2 font versions: Plain & Stripy



Plain



#### FLORALIST



This font includes 3 font versions: Mister Fox, Mister Bunny & Mister Bear



**Mister Fox** 



**Mister Bunny** 



**Mister Bear** 



This font includes 4 font versions