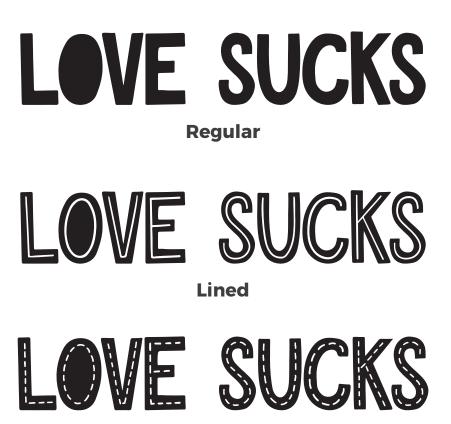

## LOVE POTION

This font includes 3 font versions: Regular, Lined & Dashed

Dashed