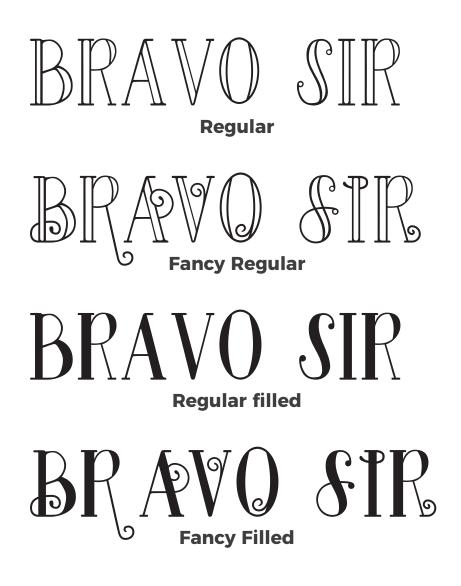

# AIR BALLOON

This font includes 2 font versions: Regular & Outline

Regular

Outline

Black Glow

This font includes 4 font versions: Regular, Fancy Filled, Fancy Regular &Sir Filled