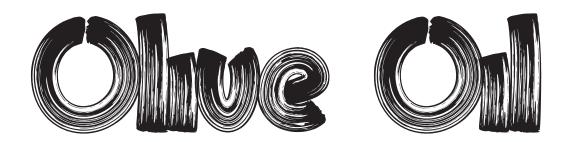

# Oh! Captain

Oh Monkey

This font includes 2 font versions: Olive Oil & Wonder

Regular

Wonder

This font includes 3 font versions: Light, Regular & Bold

Regular