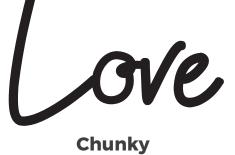

|                    |    |  |
| Ρ  | Q                    | R   | S                  | Т  |  |
|    |                      |     |                    |    |  |
| U  | V                    | W   | X                  | Υ  |  |
| Mi |                      |     |                    |    |  |
| Ζ  | Displaying Ligatures |     |                    |    |  |

# POST & LOVE



ogne A States

### Rough & Tumble



### SAILOR GIRL

This font includes 2 font versions: Regular & Filled

### SAULOR GURL

#### Regular

SALOR GIRL Regular

# Simplicity

## SODA LIME

Sun & Her



# Bouncy

# CIRCUS



# THE FLIGHT



## 





# 





### Quill & Ink

Think Music

#### CUCHDOWN



# TROUBLE





White Grotto

# VILD THORN

This font includes 6 font versions: Light, Regular & Chunky

Light



Regular





Young Moon