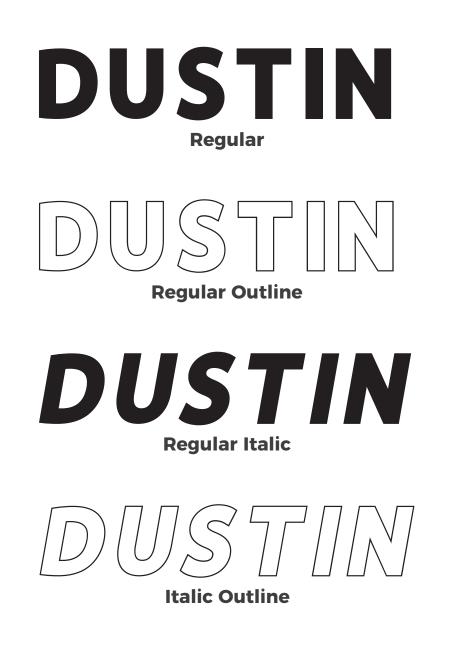

# dino friends

Nisco Gueen

This font includes 4 font versions: Regular, Regular Outline, Italic & Italic Outline