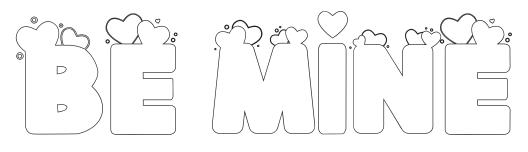

# AIR BALLOON



This font includes 2 font versions: Regular & Outline



Regular



Outline



Black Glow



This font includes 4 font versions: Regular, Fancy Filled, Fancy Regular &Sir Filled



# CAKE POP

Charming and beautiful

This font includes 4 font versions: Regular, Fancy Filled, Fancy Regular &Sir Filled

Charming

Regular

Charming

Alternate

#### CHARMING FOXES

## CHUNKY MONKEY



#### DARLING BLOOM

# dino friends



Nisco Gueen





This font includes 4 font versions: Regular, Regular Outline, Italic & Italic Outline



## FAIRYTALES



This font includes 2 font versions: Plain & Stripy



Plain



#### FLORALIST



This font includes 3 font versions: Mister Fox, Mister Bunny & Mister Bear



**Mister Fox** 



**Mister Bunny** 



**Mister Bear** 



This font includes 4 font versions: Regular, Inner, Outline. Bonus: Small Fry







Outline



Small