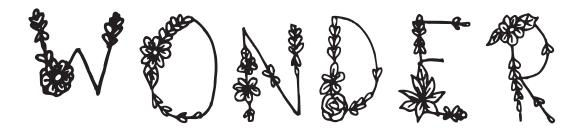

# Oh! Captain

Oh Monkey

This font includes 2 font versions: Olive Oil & Wonder

Regular

Wonder

This font includes 3 font versions: Light, Regular & Bold

Regular