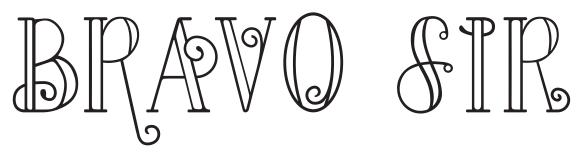

# AIR BALLOON

This font includes 2 font versions: Regular & Outline

Regular

Outline

Black Glow

This font includes 4 font versions: Regular, Fancy Filled, Fancy Regular &Sir Filled