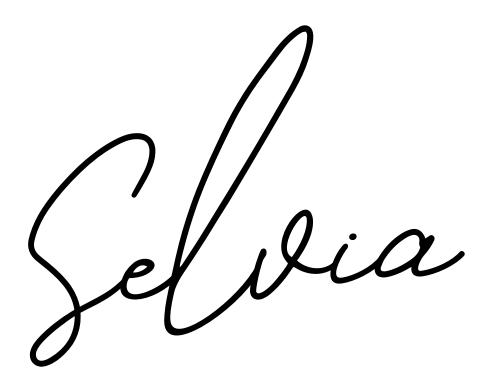

Sampina

Jeleany

Showing

imple (Jame

Skyli

This font includes 2 font versions: Skyline Regular, Skyline **Rough Regular** 

Skyli Le

Skyline Rough Regular