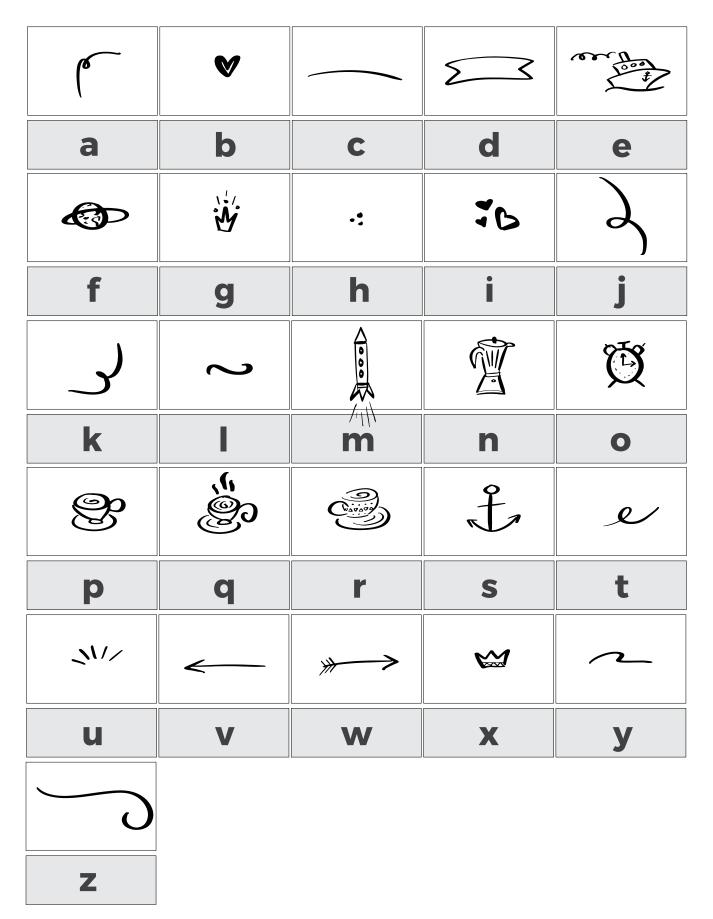

### **UPPERCASE LETTERS**

| $\sim$  |   | foffers | 878 | A B B  |
|---------|---|---------|-----|--------|
| Α       | В | С       | D   | E      |
| Ø       | Ø | A       | ××  | Ĵ      |
| F       | G | н       | I   | J      |
| 12      |   | $\sim$  | ~9  | $\sim$ |
| K       | L | Μ       | Ν   | Ο      |
|         | 6 | I       |     | e      |
| Ρ       | Q | R       | S   | Т      |
| <u></u> | ج | *       | *   |        |
| U       | V | W       | X   | Y      |
| 6       |   |         |     |        |
| Z       |   |         |     |        |

**Displaying Extras** 

### LOWERCASE LETTERS

**Displaying Extras** 