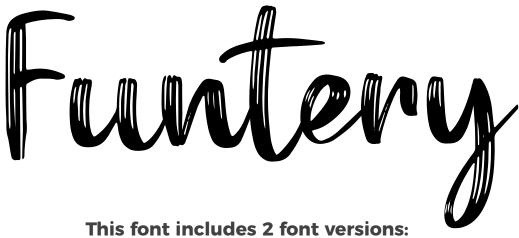

## FORT YUKON

Fort Yukon Round

Funtery, Funtery Sans

**Funtery Sans** 

This font includes 4 font versions: Futurino, Futurino Bold, Futurino Outline, Futurino Outline Bold

Futurino

**Futurino Bold** 

**Futurino Outline** 