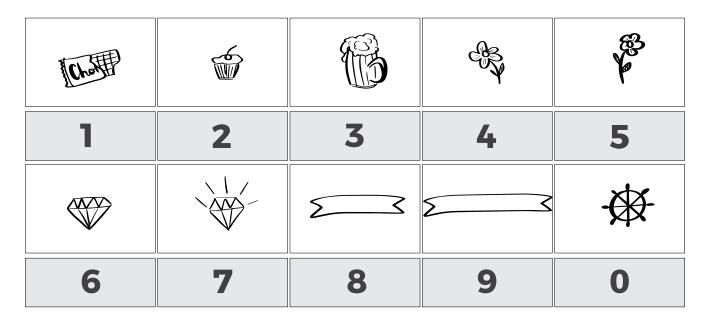

nt includes 3 font versions: White Nights, White Nights Sans, White Nights Extra

White Nights

White Nights

WHITE NIGHTS

White Nights Sans

### **UPPERCASE LETTERS**

| $\sim$  |   | foffers | 878 | A B B  |
|---------|---|---------|-----|--------|
| Α       | В | С       | D   | E      |
| Ø       | Ø | A       | ××  | Ĵ      |
| F       | G | н       | I   | J      |
| 12      |   | $\sim$  | ~9  | $\sim$ |
| K       | L | Μ       | Ν   | Ο      |
|         | 6 | I       |     | e      |
| Ρ       | Q | R       | S   | Т      |
| <u></u> | ج | *       | *   |        |
| U       | V | W       | X   | Y      |
| 6       |   |         |     |        |
| Z       |   |         |     |        |

**Displaying Extras** 

### LOWERCASE LETTERS



**Displaying Extras** 

### NUMERICAL SYMBOLS



Displaying Extras