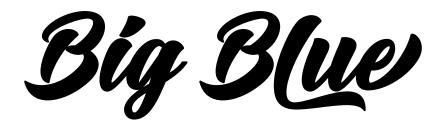

This font includes 3 font versions:

Big Blue Bold, Big Blue Rough, Big Blue Script

**Big Blue Bold** 

Big Blue

**Big Blue Rough** 

Big Blue

**Big Blue Script** 