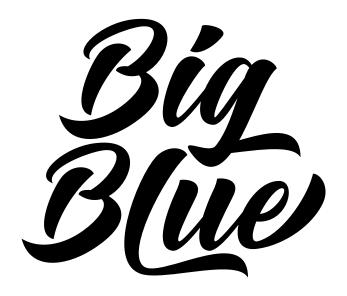

This font includes 3 font versions:

Big Blue Bold, Big Blue Rough, Big Blue Script

**Big Blue Bold** 

Big Blue

**Big Blue Rough** 

Big Blue

**Big Blue Script** 