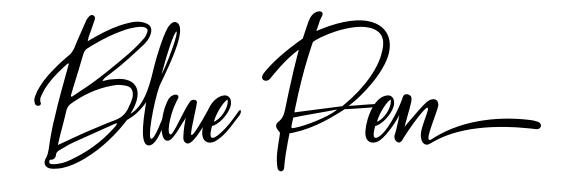

#### BLUE NIGHT

This font includes 3 font versions: Blue Pen, Free Pen, Night In Kansas

Blue Pen

**Blue Pen** 

Free Pen

**Free Pen** 

Night in Kansas

**Night in Kansas** 