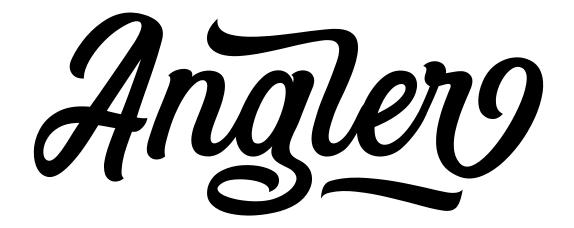

This font includes 2 font versions:
Angler, Angler Swash

**Angler** 

**Displaying Swashes** 