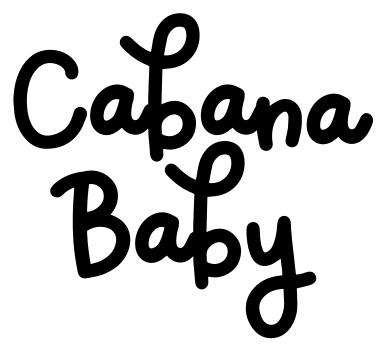

# Bèlligan

This font includes 2 font versions: Cabana Baby, Cabana Baby Alternates

Cabana
Baby

**Cabana Baby** 