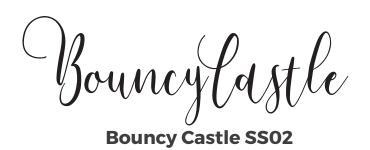

## BouncyCastle

This font includes seven font versions: Regular, Sans, SS01, SS02. SS03. Bonus & Bonus Bold

BouncyCastle

**Bouncy Castle Regular** 

BOUNCYCASTLE

**Bouncy Castle Sans** 

**Bouncy Castle SS01** 