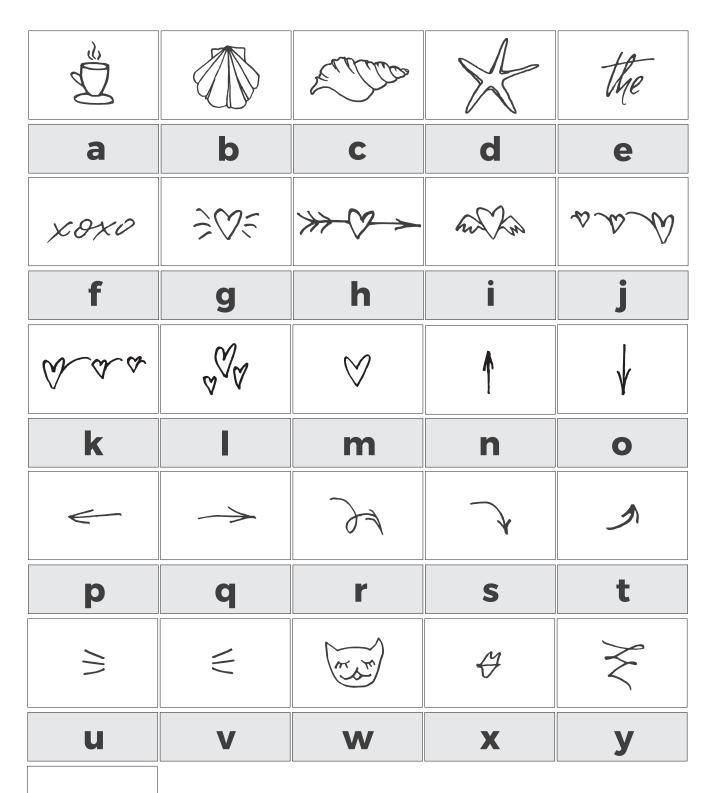

**Displaying CostaBlanca Symbols** 

M

**Displaying CostaBlanca Symbols** 

| < |        |   |   |   |
|---|--------|---|---|---|
| 0 | 1      | 2 | 3 | 4 |
|   | $\sim$ |   |   | Z |
| 5 | 6      | 7 | 8 | 9 |