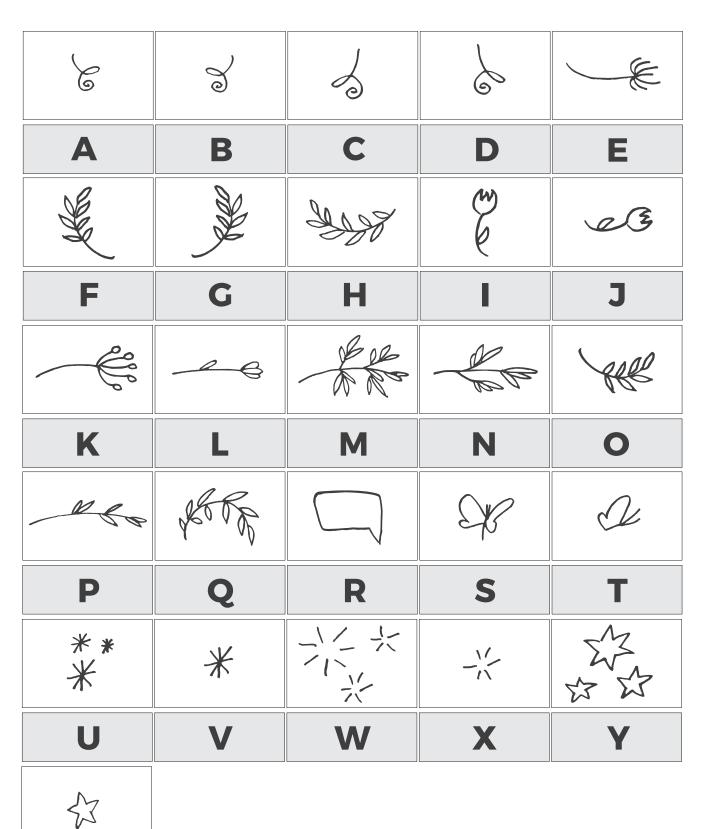

**Displaying CostaBlanca Symbols** 

M

**Displaying CostaBlanca Symbols** 

| < |        |   |   |   |
|---|--------|---|---|---|
| 0 | 1      | 2 | 3 | 4 |
|   | $\sim$ |   |   | Z |
| 5 | 6      | 7 | 8 | 9 |