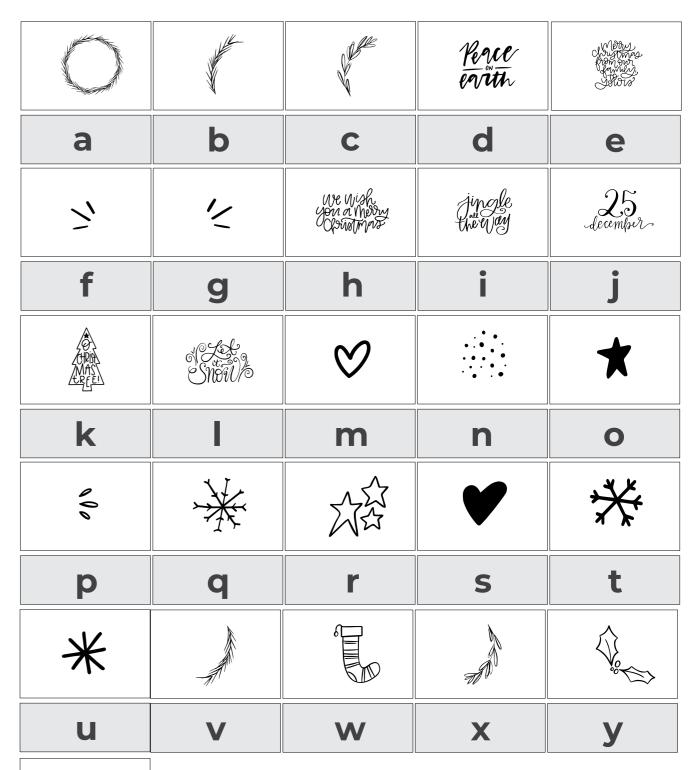

#### CHRISTMAS SYMBOLS FONT

| A B C D E  MERTERICHT CRUSTMAN THE MOST MANUAL BELEVE SERRA, CRUSTMAN  F G H I J  HIS ALL FANS CAMPES HIL SWARL STATE SERVEN  WIND SWARL CLEAR STATE SERVEN  KK L M N O                                                                                                                                                                                                                                                                                                                                                                                                                                                                                                                                                                                                                                                                                                                                                                                                                                                                                                                                                                                                                                                                                                                                                                                                                                                                                                                                                                                                                                                                                                                                                                                                                                                                                                                                                                                                                                                                                                                                                        | Hory<br>Coistmas                                           | METTY W<br>CHT FAMOLD<br>LIAPPY NEW YEAR! | Metry is Chramas                             | holiday,<br>There                     | Gorti Croot                                  |
|--------------------------------------------------------------------------------------------------------------------------------------------------------------------------------------------------------------------------------------------------------------------------------------------------------------------------------------------------------------------------------------------------------------------------------------------------------------------------------------------------------------------------------------------------------------------------------------------------------------------------------------------------------------------------------------------------------------------------------------------------------------------------------------------------------------------------------------------------------------------------------------------------------------------------------------------------------------------------------------------------------------------------------------------------------------------------------------------------------------------------------------------------------------------------------------------------------------------------------------------------------------------------------------------------------------------------------------------------------------------------------------------------------------------------------------------------------------------------------------------------------------------------------------------------------------------------------------------------------------------------------------------------------------------------------------------------------------------------------------------------------------------------------------------------------------------------------------------------------------------------------------------------------------------------------------------------------------------------------------------------------------------------------------------------------------------------------------------------------------------------------|------------------------------------------------------------|-------------------------------------------|----------------------------------------------|---------------------------------------|----------------------------------------------|
| F G H I J  its all funce Games the true support you sharked looks the Namontry Leat!  K L M N O  Stally the support William the support ON IADHT  TOWNS GAMES  THE SUPPORT ON IADHT  THE SUPPORT  THE SUPPORT ON IADHT  THE SUPPORT  THE SUPPORT ON IADHT  THE SUPPORT  THE SUPPORT ON IADHT  THE SUPPORT  THE SUPPORT  THE SUPPORT ON IADHT  THE SUPPORT  THE | Α                                                          | В                                         | С                                            | D                                     | E                                            |
| its All Funce Composition of the Name of t | MERRY & BRIGHT                                             | Christmas                                 | IT'S THE MOST  MYSINGO GAL  TIME OF THE YEAR | believe                               | OF ERRA                                      |
| K L M N O                                                                                                                                                                                                                                                                                                                                                                                                                                                                                                                                                                                                                                                                                                                                                                                                                                                                                                                                                                                                                                                                                                                                                                                                                                                                                                                                                                                                                                                                                                                                                                                                                                                                                                                                                                                                                                                                                                                                                                                                                                                                                                                      | F                                                          | G                                         | Н                                            |                                       | J                                            |
| Hally, chances bayes days in the following the state of the control of the contro | its All FUNS GAMES<br>YUL SANTACHECKS tHE<br>NamoHty Lust! | tis?<br>Senson                            | HibM<br>Bugat                                | Okoly<br>Night                        | J. J. W. |
| Hally, charter by the content of the | K                                                          | L                                         | М                                            | N                                     | 0                                            |
|                                                                                                                                                                                                                                                                                                                                                                                                                                                                                                                                                                                                                                                                                                                                                                                                                                                                                                                                                                                                                                                                                                                                                                                                                                                                                                                                                                                                                                                                                                                                                                                                                                                                                                                                                                                                                                                                                                                                                                                                                                                                                                                                | Hally,<br>Fellys                                           | Gence<br>PON EARHT                        | B <b>U</b> OTS<br>GWITH                      | Mayyeva<br>days:Ee Wilay<br>E Brizkit | mpig drutime                                 |
| P Q R S T                                                                                                                                                                                                                                                                                                                                                                                                                                                                                                                                                                                                                                                                                                                                                                                                                                                                                                                                                                                                                                                                                                                                                                                                                                                                                                                                                                                                                                                                                                                                                                                                                                                                                                                                                                                                                                                                                                                                                                                                                                                                                                                      | Р                                                          | Q                                         | R                                            | S                                     | Т                                            |
| Silents Methy Christmas  IM DREAMING OF A  With  CHRISTMAS  Weetings  Science  Scien | Cilents<br>Wighto                                          | Metry Christmas                           |                                              | season's<br>gruitngs                  | allis<br>gal Is<br>bright                    |
| U V W X Y                                                                                                                                                                                                                                                                                                                                                                                                                                                                                                                                                                                                                                                                                                                                                                                                                                                                                                                                                                                                                                                                                                                                                                                                                                                                                                                                                                                                                                                                                                                                                                                                                                                                                                                                                                                                                                                                                                                                                                                                                                                                                                                      | U                                                          | V                                         | W                                            | X                                     | Υ                                            |