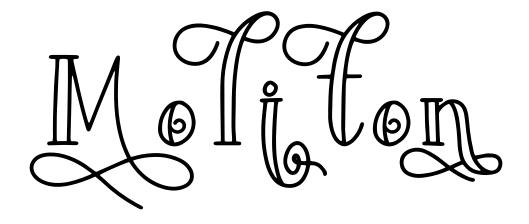

Z

This font includes no additional dingbats/ornaments

This Font Includes 4 versions:

Moliton Filled Regular

Moliton Filled Swirly

Moliton Outline Regular

Moliton Outline Swirly

## Moliton

**Moliton Outline Regular** 

**Moliton Outline Swirly** 