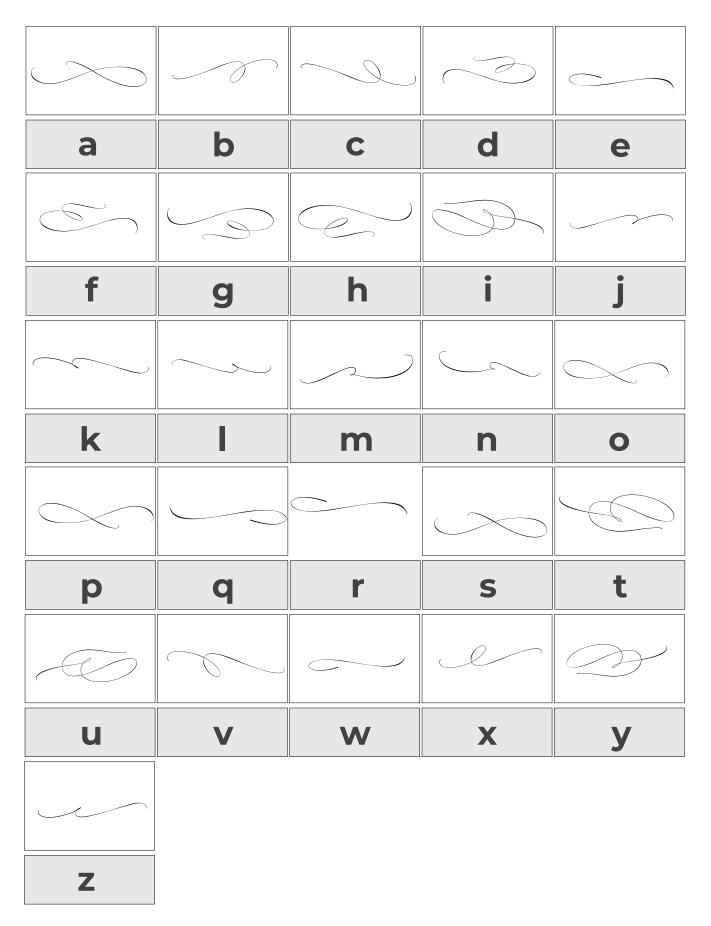

### LOWERCASE LETTERS

ja q q 9

ignationes

Sundaybouquet

aylor(Hand

INCLUDES 2 FONT VERSIONS : Taylor Hand Taylor Hand Swash