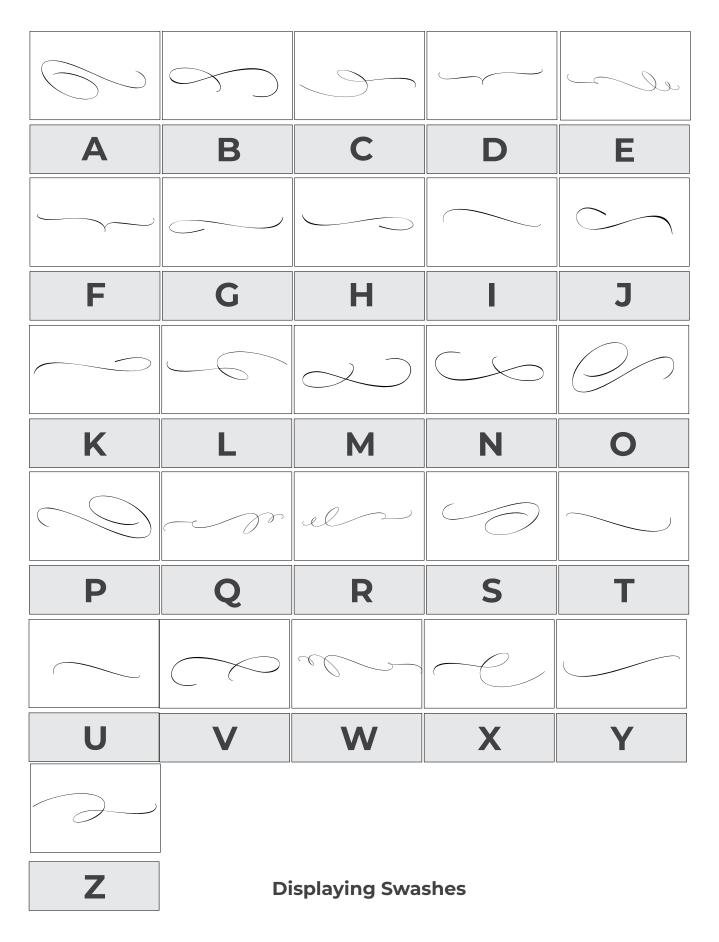

\overline{10n}$ +

INCLUDES 3 FONT VERSIONS : Amstrong Script-Regular Amstrong Script Bold Amstrong Script Slant

Anst ions

**Amstrong Script Bold** 

**Amstrong Script Slant** 

Angelinea

oria

Beautiella

Sellyonate

Black & White

INCLUDES 2 FONT VERSIONS : BlackWhite-Regular BlackWhite CutOff-Regular



BlackWhite-Regular

Bouncyland

ght Ange C

Brightline



Palathea

riquell



Sitaleni

qnJe

C} 'en / 101

Trunchy

orgeous Angel

Grand estonia



INCLUDES 2 FONT VERSIONS : Holiday Meladine



**Holiday Meladine Slant** 

ollyfi





INCLUDES 2 FONT VERSIONS : LittleLove-Regular



LittleLove-Bold

Nadynory



MargotLove

Martan Palline

Mockingbird



INCLUDES 6 FONT VERSIONS : Victoria-Regular



Victoria-flourish-Regular



Victoria-flourish-Regular

### **UPPERCASE LETTERS**



### LOWERCASE LETTERS





ja q q 9

ignationes

Sundaybouquet

aylor(Hand

INCLUDES 2 FONT VERSIONS : Taylor Hand Taylor Hand Swash

## **UPPERCASE LETTERS**



## LOWERCASE LETTERS



The Bigmaker

te 3 Y/

INCLUDES 2 FONT VERSIONS : Marydate

The Mar t R ď

**Marydate Alt** 

Piraglen he 6)

INCLUDES 2 FONT VERSIONS : The Piraglen The Piraglen Italic The Piraglen Bold Italic



The Piraglen Bold

The, Secret

INCLUDES 2 FONT VERSIONS : TheSecret-Regular TheSecret-Swashes

## **UPPERCASE LETTERS**



## LOWERCASE LETTERS



ingolate