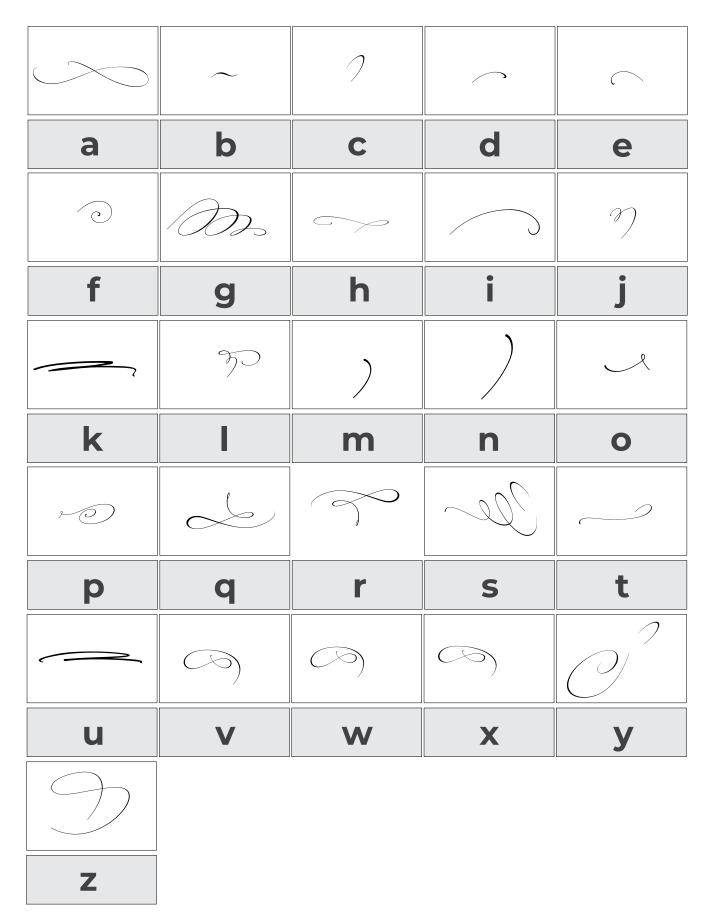

### LOWERCASE LETTERS

ja q q 9

ignationes

Sundaybouquet

aylor(Hand

INCLUDES 2 FONT VERSIONS : Taylor Hand Taylor Hand Swash