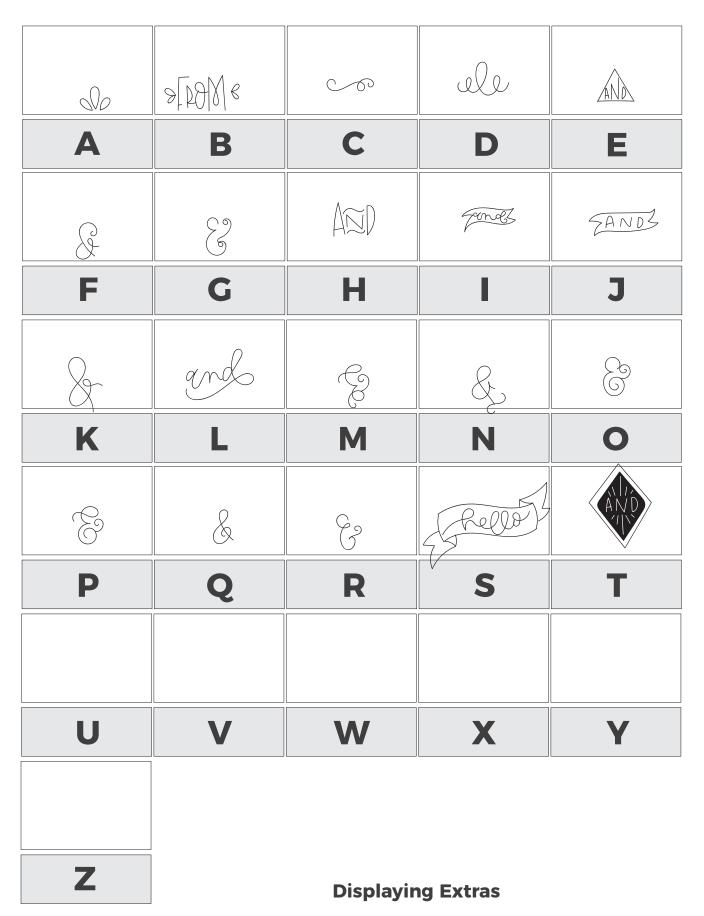

### LOWERCASE LETTERS

|        |                        |         | 0       |       |
|--------|------------------------|---------|---------|-------|
| do     | »[b9]( «               | Cro     | ule     |       |
| Α      | В                      | С       | D       | E     |
| B      | ß                      | AGD     | ponde   | ZAND3 |
| F      | G                      | н       |         | J     |
| 8      | and                    | e<br>So | &j      | තී    |
| K      | L                      | Μ       | Ν       | 0     |
| ي<br>م | ò                      | Ç       | E Rella |       |
| Ρ      | Q                      | R       | S       | т     |
|        |                        |         |         |       |
| U      | V                      | W       | X       | Υ     |
|        |                        |         |         |       |
| Ζ      | Displaying Extras Bold |         |         |       |