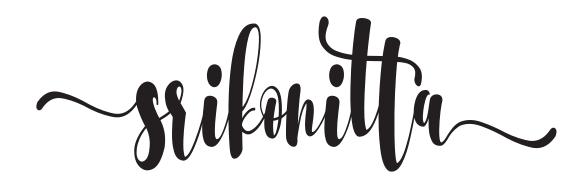

silonita

This font includes four font versions: One, One Alt, Two & Two Alt

Srikonitta One

~ssilonitta

Srikonitta One Slant

ssilonita

Srikonitta Two

ssilonitta