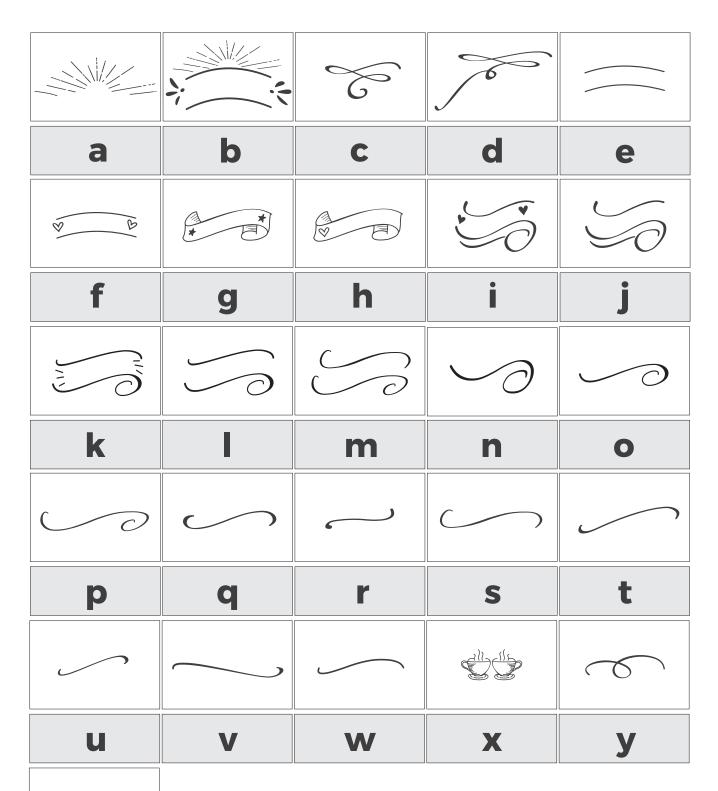

**Garlic Butter Doodads** 

Ζ

| OF  | O<br>N | T o | <b>8</b> | IF |
|-----|--------|-----|----------|----|
| 0   | 1      | 2   | 3        | 4  |
| IN  | H      | Ę   | as       | IS |
| 5   | 6      | 7   | 8        | 9  |
| For | *      |     |          |    |
| ?   | *      |     |          |    |