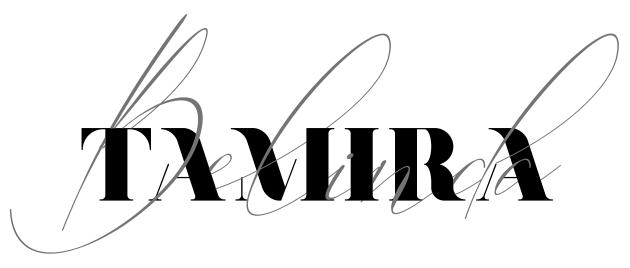

2 austtina S

austina Rold

austina – 9

**Austtina Slant** 

This font includes 2 font versions: Belinda Regular, Belinda Italic, Tamira Regular, Tamira Black, Tamira Bold, Tamira Light

Regular

Delinga Italic

## TANIIRA Regular