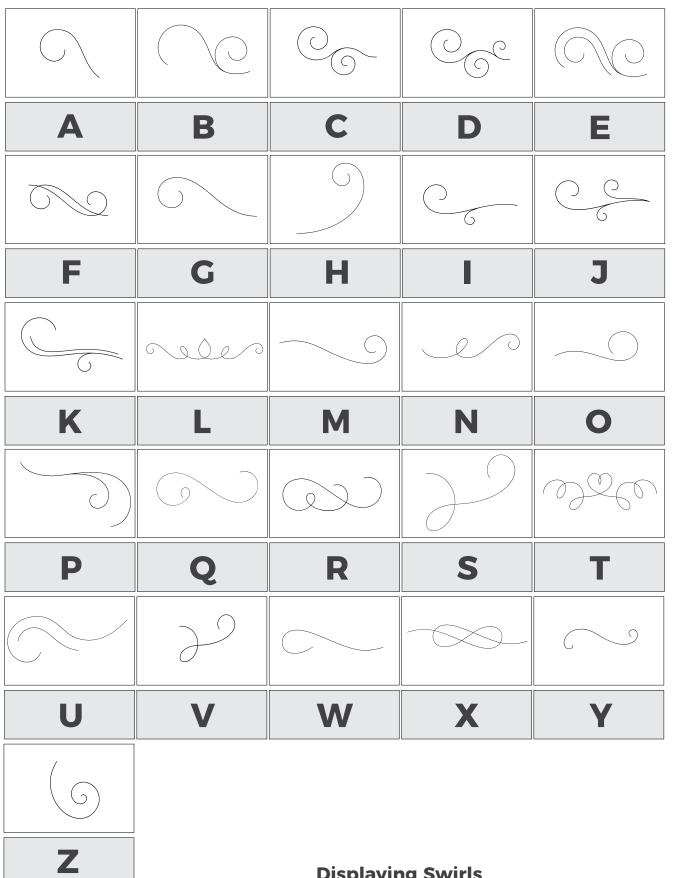

Karyland

**Karyland Sans** 

This font includes 4 font versions: Zemarah, Zemarah Italic, Zemarah Swirls

Zecharah

Zemarah

Zemarah

**Zemarah Italic** 

**Zemarah Superitalic** 

# **UPPERCASE LETTERS**

**Displaying Swirls** 