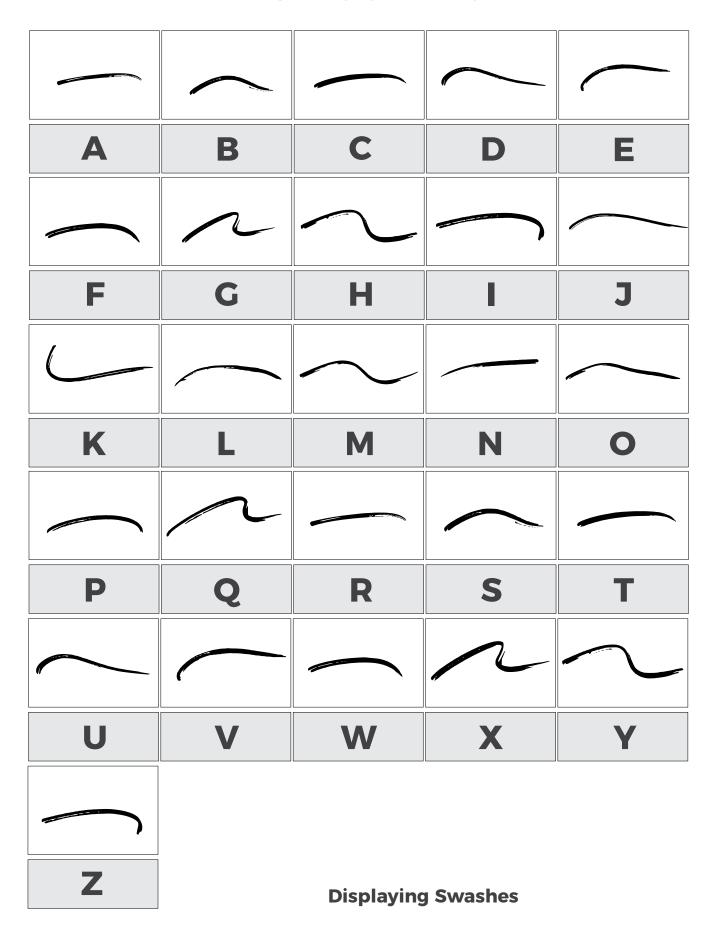

#### **UPPERCASE LETTERS**

| A | В                  | С | D | E |  |
|---|--------------------|---|---|---|--|
|   |                    |   |   |   |  |
| F | G                  | Н |   | J |  |
|   |                    |   |   |   |  |
| K | L                  | М | N | 0 |  |
|   |                    |   |   |   |  |
| P | Q                  | R | S | Т |  |
|   |                    |   |   |   |  |
| U | V                  | W | X | Y |  |
|   |                    |   |   |   |  |
| Z | Displaying Swashes |   |   |   |  |