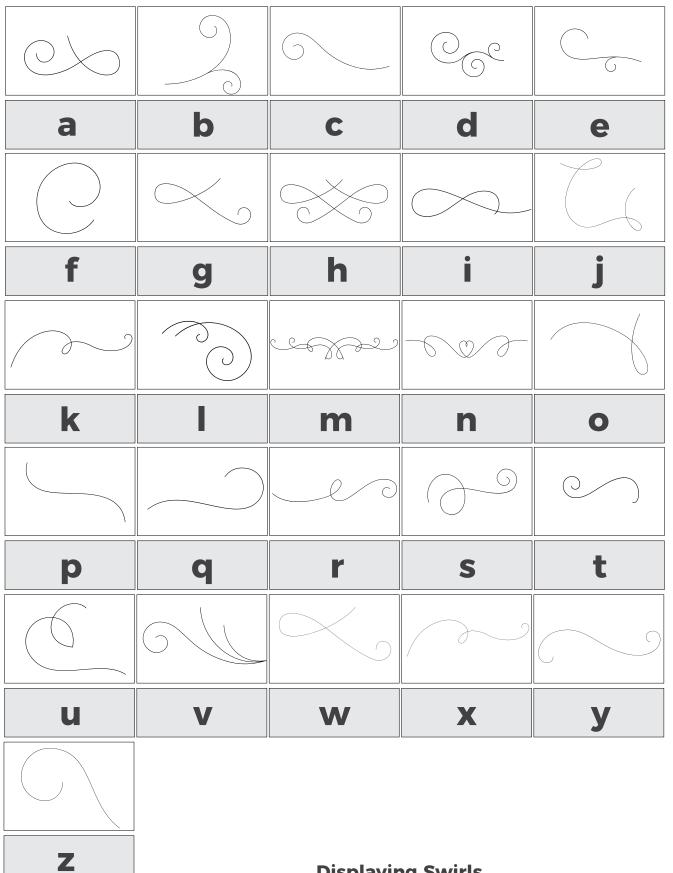

Karyland

**Karyland Sans** 

This font includes 4 font versions: Zemarah, Zemarah Italic, Zemarah Swirls

Zecharah

Zemarah

Zemarah

**Zemarah Italic** 

**Zemarah Superitalic** 

# **LOWERCASE LETTERS**

**Displaying Swirls**