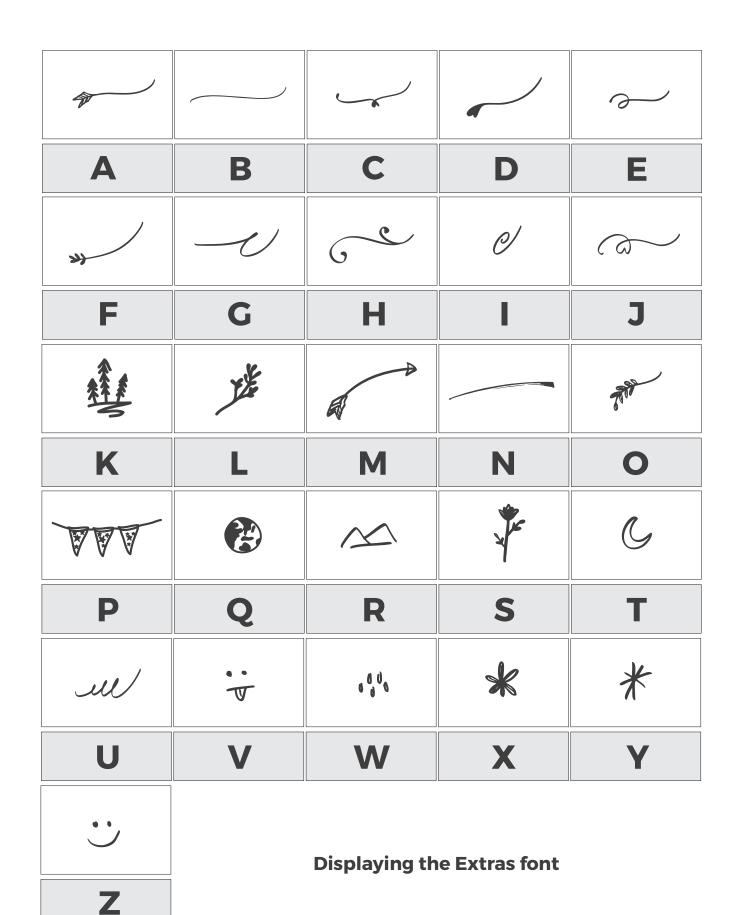

## bhat<sub>2</sub>Shai

**Bhatoshai Caps** 

This font pack also includes a set of ornaments

bhatoshine/

bhatoshine/

|            |             |              |   | e         |
|------------|-------------|--------------|---|-----------|
| а          | b           | С            | d | е         |
| fr         | $\sim$      | $\sim$       | 0 |           |
| f          | g           | h            | i | j         |
| æ          | <u>مل</u> ا | - Alexandree |   | - Charles |
| k          | I           | m            | n | Ο         |
| $\bigcirc$ |             | £            | 4 |           |
| р          | q           | r            | S | t         |
| M          |             |              | V | -0-       |
| u          | V           | W            | X | У         |

**Displaying the Extras font** 

Ζ

bhatoshine/

| $\bigotimes$ | 0,00 | C |
|--------------|------|---|
| 1            | 2    | 3 |
|              | V    | * |
| 4            | 5    | 6 |
| 4            | (    | * |
| 7            | 8    | 9 |
|              | Δ    |   |
|              | 0    |   |