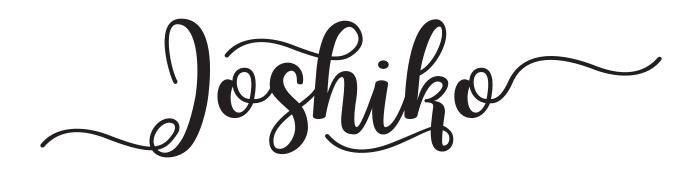

This font includes two font versions: Script and Extra Script

Bontelly)

**Bontella Script** 

Bontelly)

**Bontella Extra Script** 

Mericella

This font includes two font versions: Regular and Rougen

Mericella