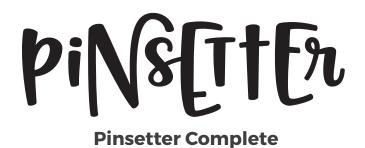

**Mericella Regular** 

Mericella

**Mericella Rougen** 

orlintia

This font includes four font versions: Complete, Littles, Middles and Talls

**Pinsetter Littles** 

## PINSETTER. Pinsetter Talls

sorilena

Stronghan