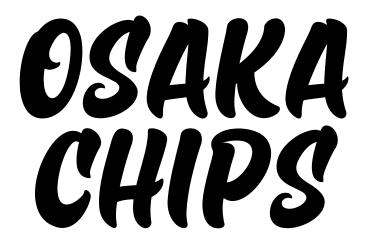

# ORANGE JUICE

This font includes 2 font versions: Osaka Chips, Osaka Chips Extrude

**Osaka Chips** 

**Osaka Chips Extrude** 

This font includes 6 font versions: Pineapple Regular, Pineapple Bold, Pineapple Bold Grunge, Pineapple Bold Inline, Pineapple Bold Inline Grunge, Pineapple Grunge