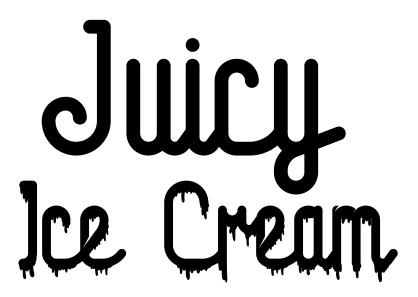

# HOMEMADE BAKERY

This font includes 3 font versions: Juicy Ice Cream, Juicy Ice Cream 1, Juicy Ice Cream 2

## Juicy Jce Cream

**Juicy Ice Cream** 

## Juicy Ice Cream

Juicy Ice Cream 1

**Juicy Ice Cream 2** 

Jemon Shake

This font includes 2 font versions: Lemon Shake Regular, Lemon Shake Toast

Lemon Shake Regular