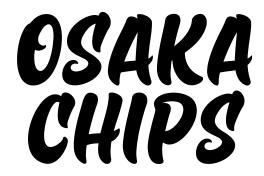

# ORANGE JUICE

This font includes 2 font versions: Osaka Chips, Osaka Chips Extrude

**Osaka Chips** 

**Osaka Chips Extrude** 

This font includes 6 font versions: Pineapple Regular, Pineapple Bold, Pineapple Bold Grunge, Pineapple Bold Inline, Pineapple Bold Inline Grunge, Pineapple Grunge