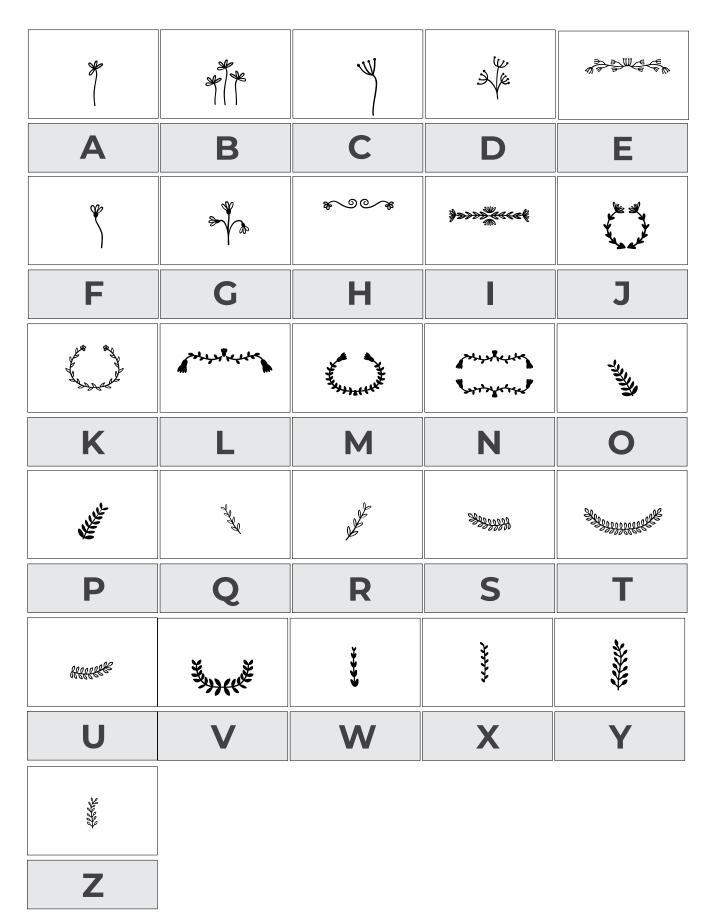

#### **UPPERCASE LETTERS**

**Displaying Doodles** 

#### **LOWERCASE LETTERS**

| 77 77 | ÷ <b>∀</b> ÷ | 7,7      | 4 4 4 4 5 4 4 4 4 4 4 4 4 4 4 4 4 4 4 4 |           |
|-------|--------------|----------|-----------------------------------------|-----------|
| a     | b            | С        | d                                       | е         |
|       | :::          | <br><br> | ***                                     | *         |
| f     | g            | h        | i                                       | j         |
| *     | 111          |          | ***                                     | *         |
| k     |              | m        | n                                       | 0         |
|       | » <b>~</b>   | •        | <b>≫</b> ••                             | <b>**</b> |
| р     | q            | r        | S                                       | t         |
|       |              |          |                                         |           |
| u     | V            | W        | X                                       | У         |
|       |              |          |                                         |           |
| Z     |              |          |                                         |           |

**Displaying Doodles** 