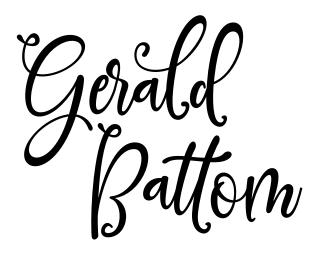

## **LOWERCASE LETTERS**

**Displaying Swashes** 

This Font Includes 2 versions:
Gerald Battom
Gerald Battom Sans

**Gerald Battom** 

# GERALD BATTOM

**Gerald Battom Sans** 