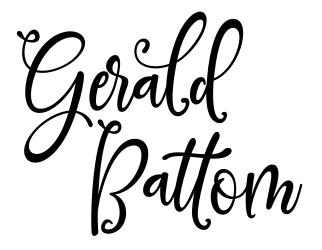

## **LOWERCASE LETTERS**

**Displaying Swashes** 

This Font Includes 2 versions:
Gerald Battom
Gerald Battom Sans

**Gerald Battom** 

# GERALD BATTOM

**Gerald Battom Sans** 