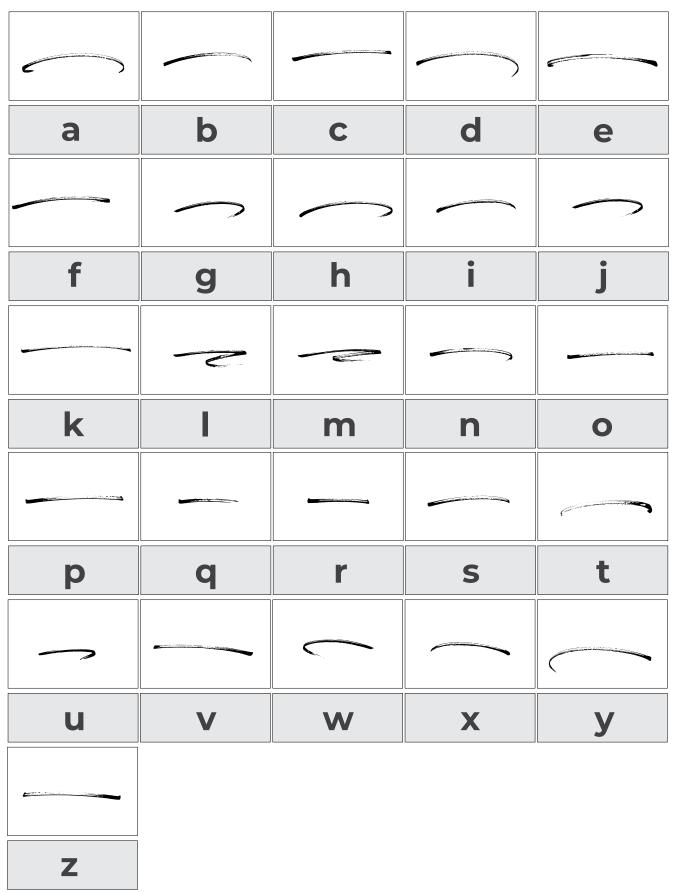

This Font Includes 2 versions:
Brigton
Brigton Swash

Brighton

Brigton

## **UPPERCASE LETTERS**

| A | В | С | D | E |
|---|---|---|---|---|
|   |   |   |   |   |
| F | G | Н |   | J |
|   |   |   |   |   |
| K | L | М | N | 0 |
|   |   |   |   |   |
| Р | Q | R | S | Т |
|   |   |   |   |   |
| U | V | W | X | Y |
|   |   |   |   |   |
| Z |   |   |   |   |

**Displaying Swashes** 

## **LOWERCASE LETTERS**



**Displaying Swashes** 







This Font Includes 2 versions:
Gerald Battom
Gerald Battom Sans



**Gerald Battom** 

# GERALD BATTOM

**Gerald Battom Sans** 



## -hastone & brenda-













Magatha Christie





This Font Includes 2 versions:
Rushfiel
Rushfiel Swash



Rushfiel

## **UPPERCASE LETTERS**



**Displaying Swashes** 

## **LOWERCASE LETTERS**



**Displaying Swashes**