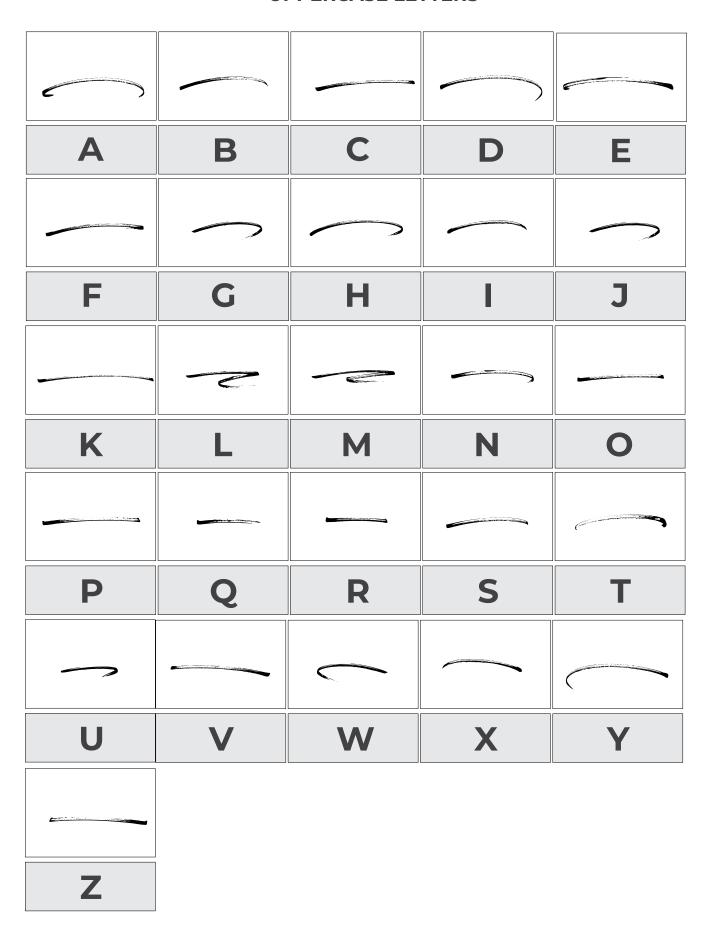

This Font Includes 2 versions:
Brigton
Brigton Swash

Brighton

Brigton

## **UPPERCASE LETTERS**

| A | В | С | D | E |
|---|---|---|---|---|
|   |   |   |   |   |
| F | G | Н |   | J |
|   |   |   |   |   |
| K | L | М | N | 0 |
|   |   |   |   |   |
| Р | Q | R | S | Т |
|   |   |   |   |   |
| U | V | W | X | Y |
|   |   |   |   |   |
| Z |   |   |   |   |

**Displaying Swashes** 

## **LOWERCASE LETTERS**



**Displaying Swashes** 







This Font Includes 2 versions:
Gerald Battom
Gerald Battom Sans



**Gerald Battom** 

# GERALD BATTOM

**Gerald Battom Sans** 



## -hastone & brenda-













Magatha Christie





This Font Includes 2 versions:
Rushfiel
Rushfiel Swash



Rushfiel

## **UPPERCASE LETTERS**



**Displaying Swashes** 

## **LOWERCASE LETTERS**



**Displaying Swashes**