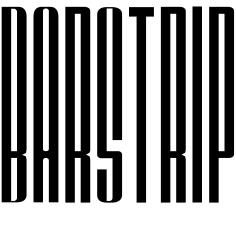

## HUDREY

This font includes 2 font versions: Barstrip, Barstrip Bold

**Barstrip** 

**Barstrip Bold** 

This font includes 3 font versions: Beauty And Love Script, Beauty And Love Sans, Beauty And Love Dingbats