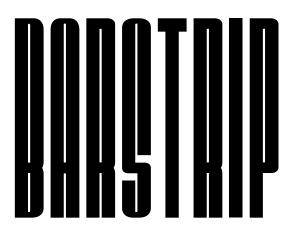

## HUDREY

This font includes 2 font versions: Barstrip, Barstrip Bold

**Barstrip** 

**Barstrip Bold** 

This font includes 3 font versions: Beauty And Love Script, Beauty And Love Sans, Beauty And Love Dingbats