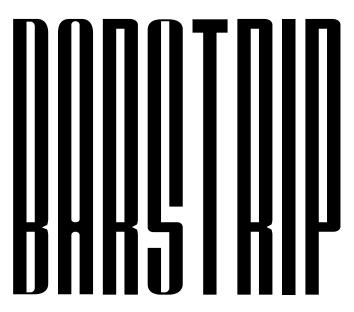

## HUDREY

This font includes 2 font versions: Barstrip, Barstrip Bold

**Barstrip** 

**Barstrip Bold** 

This font includes 3 font versions: Beauty And Love Script, Beauty And Love Sans, Beauty And Love Dingbats