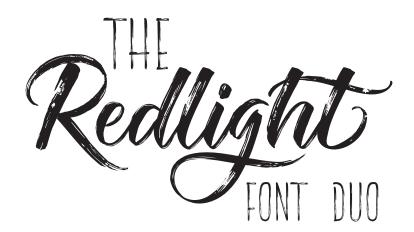

- nightgills

**Nightgirls Regular** 

nightgirls

**Nightgirls Alternates** 

This font includes two font versions: Regular, Stylistic, Line and Line Bold

Redlight

**Redlight Regular** 

Kedlight

**Redlight Stylistic** 

REDLIGHT

**Redlight Line** 

**Redlight Line Bold** 

This set includes no additional dingbats/ornaments and a set of bonus items in .AI & .PNG format

This font includes two font versions: Regular and Italic