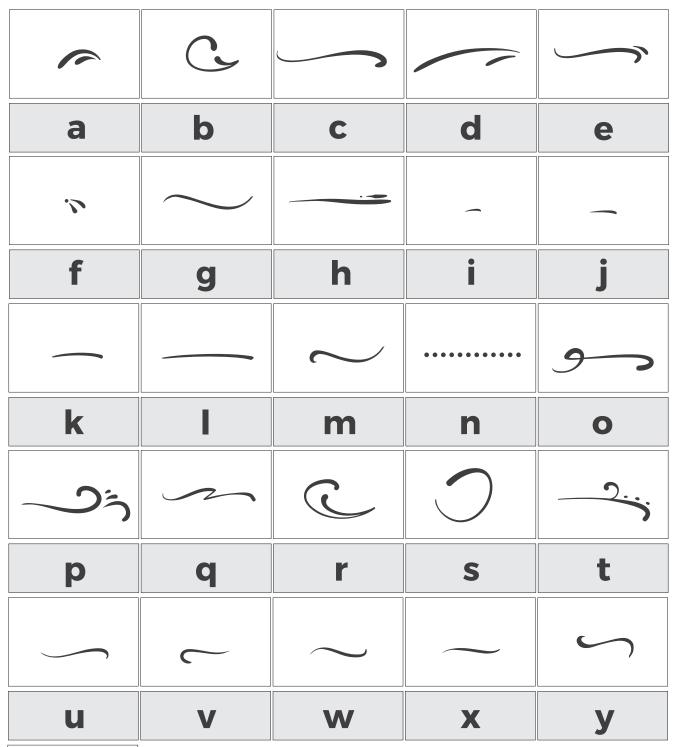

## TRICKSTER

**The Trickster Regular** 

The Trickster Display

This font pack also includes a set of ornaments

Displaying The Trickster Swashes

Displaying The Trickster Swashes

Ζ

#### This font pack also includes a set of ornaments

Z

**Thillends Swash** 

Ζ

Displaying Thillends Swash