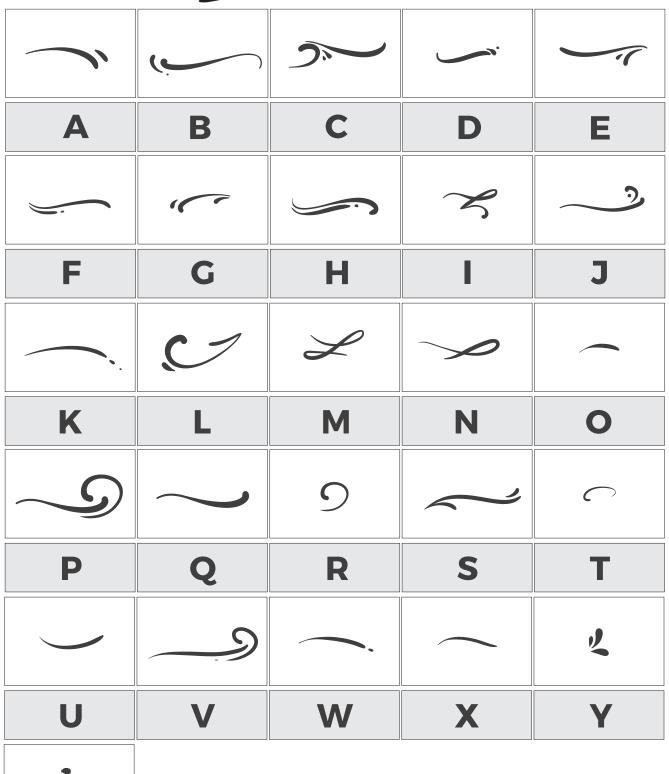

## TRICKSTER

**The Trickster Regular** 

The Trickster Display

This font pack also includes a set of ornaments

Displaying The Trickster Swashes

Displaying The Trickster Swashes

Ζ

#### This font pack also includes a set of ornaments

Z

**Thillends Swash** 

Ζ

Displaying Thillends Swash