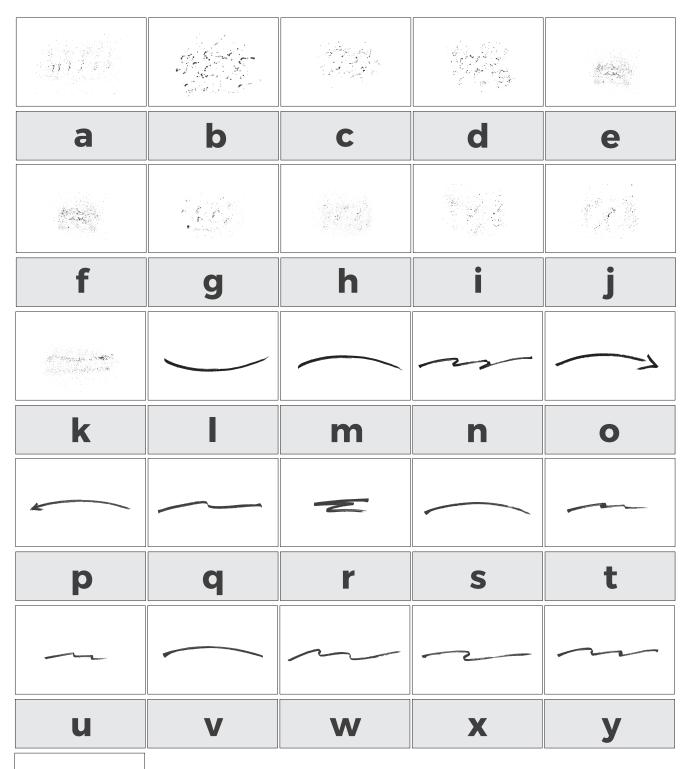

This font also includes a set of ornaments

This font includes two font versions: Regular & Signature

Brailes

**Brailes Regular** 

**Brailes Signature** 

| * 2. 2. A<br>* 2. 7. B<br>* |   |   |   |   |
|-----------------------------|---|---|---|---|
| a                           | b | С | d | е |
|                             |   |   |   |   |
| f                           | g | h | i | j |
|                             |   |   |   |   |
| k                           |   | m | n | 0 |
|                             |   |   |   |   |
| р                           | q | r | S | t |
| 3                           |   |   |   |   |
| u                           | V | W | X | У |