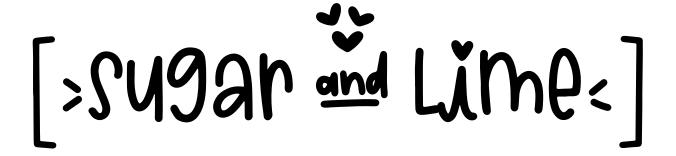

## PINZ DAISY

This font includes 2 font versions: Sugar and Lime,
Sugar and Lime Extras

#### Sugar and Lime

**Sugar and Lime** 