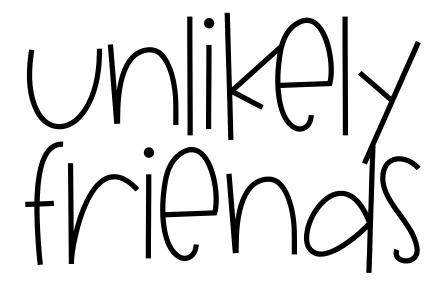

| >⊘:               | •         | <del>11 -</del> | <b>→</b> |  |
| f        | g                 | h         | i               | j        |  |
| 75       | ~                 | *>        | Mh              | <b>→</b> |  |
| k        | I                 | m         | n               | 0        |  |
| <b>←</b> | ~~~               |           | <u></u>         | <b>^</b> |  |
| р        | q                 | r         | S               | t        |  |
| ~~       | ··<br>·:          | <b>←→</b> | 0               |          |  |
| u        | V                 | W         | X               | у        |  |
|          |                   |           |                 |          |  |
| Z        | Displaying Extras |           |                 |          |  |

## Sugarpie

## Guperstitions