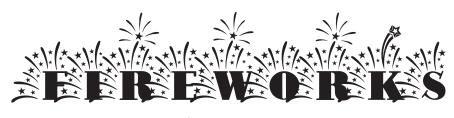

This font includes three font versions: Regular, Left & Right

**Fireworks Regular** 

**Fireworks Left** 

**Fireworks Right** 

This font also includes a set of ornaments