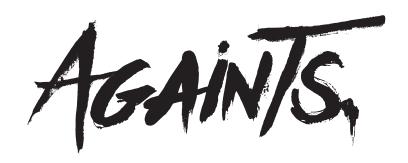

This pack includes two different font variations. Againts & Againts Refresh.

This font includes a set of dingbats 'thunder'.

# AGAINTS REGULAR

**Againts Regular** 

AGAINTS REFRESH

**Againts Refresh** 

Displaying Againts 'thunder' Dingbats

**Displaying Againts 'thunder' Dingbats** 

This pack includes seven different font variations. Regular, Combos, Left, Left 2, Left 3, Right & Right 2.