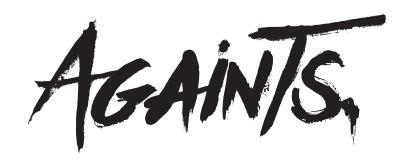

This pack includes two different font variations. Againts & Againts Refresh.

This font includes a set of dingbats 'thunder'.

# AGAINTS REGULAR

**Againts Regular** 

AGAINTS REFRESH

**Againts Refresh** 

Displaying Againts 'thunder' Dingbats

**Displaying Againts 'thunder' Dingbats** 

This pack includes seven different font variations. Regular, Combos, Left, Left 2, Left 3, Right & Right 2.