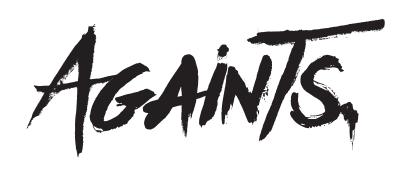

This pack includes two different font variations. Againts & Againts Refresh.

This font includes a set of dingbats 'thunder'.

# AGAINTS REGULAR

**Againts Regular** 

AGAINTS REFRESH

**Againts Refresh** 

Displaying Againts 'thunder' Dingbats

**Displaying Againts 'thunder' Dingbats** 

This pack includes seven different font variations. Regular, Combos, Left, Left 2, Left 3, Right & Right 2.