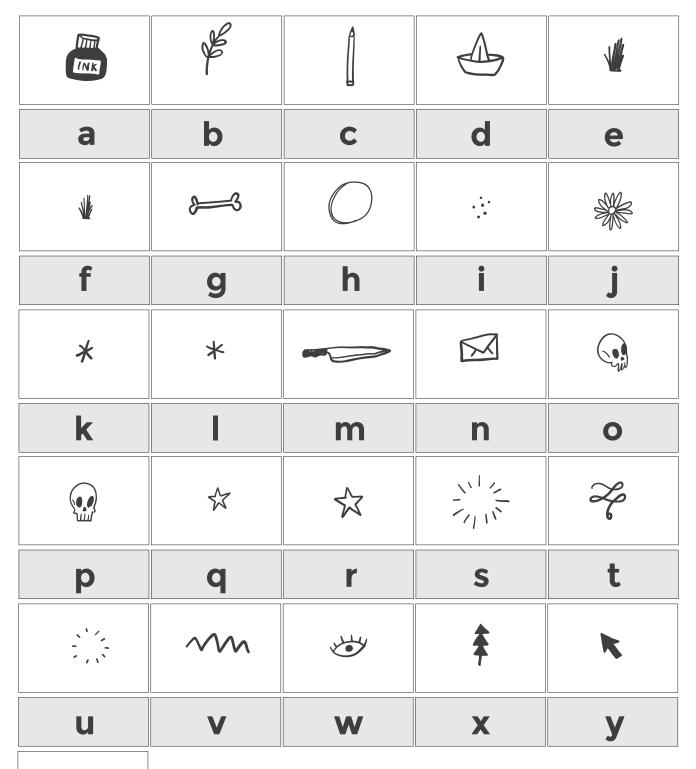

# Quickfox

|     | ×     |          | •••      | ર્દ |
|-----|-------|----------|----------|-----|
| A   | В     | С        | D        | E   |
| M   | 11,   |          |          | ~~  |
| F   | G     | Н        |          | J   |
|     | • • • |          | Q        | *   |
| K   | L     | М        | N        | 0   |
| *   | 11,   | <u>N</u> | <i>P</i> | m   |
| P   | Q     | R        | S        | Т   |
| *** | 73    |          | Q        | Ø   |
| U   | V     | W        | X        | Υ   |

\*

**Displaying 'Quickfox Extras'** 

# QUICKFOX

(:

**Displaying 'Quickfox Extras'** 