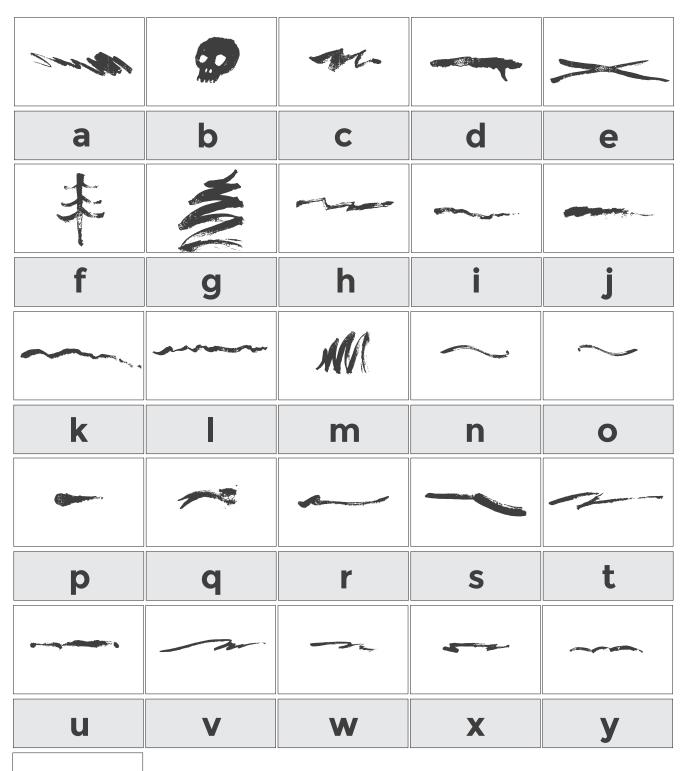

# Quickfox

|     | ×     |          | •••      | ર્દ |
|-----|-------|----------|----------|-----|
| A   | В     | С        | D        | E   |
| M   | 11,   |          |          | ~~  |
| F   | G     | Н        |          | J   |
|     | • • • |          | Q        | *   |
| K   | L     | М        | N        | 0   |
| *   | 11,   | <u>N</u> | <i>P</i> | m   |
| P   | Q     | R        | S        | Т   |
| *** | 73    |          | Q        | Ø   |
| U   | V     | W        | X        | Υ   |

\*

**Displaying 'Quickfox Extras'** 

# QUICKFOX

(:

**Displaying 'Quickfox Extras'** 