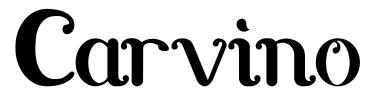

This font includes four font versions: Regular, Bold, Shadow & Dot

Bearley

**Bearley Regular** 

Bearley

**Bearley Bold** 

(h) 2008 (21)

**Bearley Shadow** 

**Bearley Dot** 