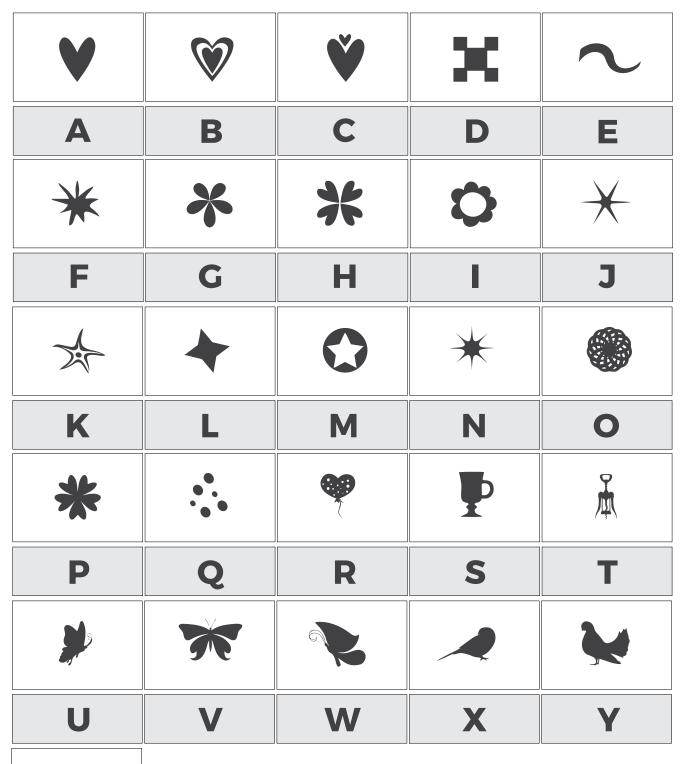

## MELLOW SOLDIER

This font also includes a set of ornaments

|   |   | <b>%</b> |   |   |
|---|---|----------|---|---|
| A | В | С        | D | E |
|   |   | *        |   |   |
| F | G | Н        | I | J |
|   |   |          |   | ~ |
| K | L | M        | N | 0 |
| ~ | 9 | 0        | 0 | 6 |
|   |   |          |   |   |
| P | Q | R        | S | T |
| P | Q | R        |   | T |
|   |   |          |   | T |