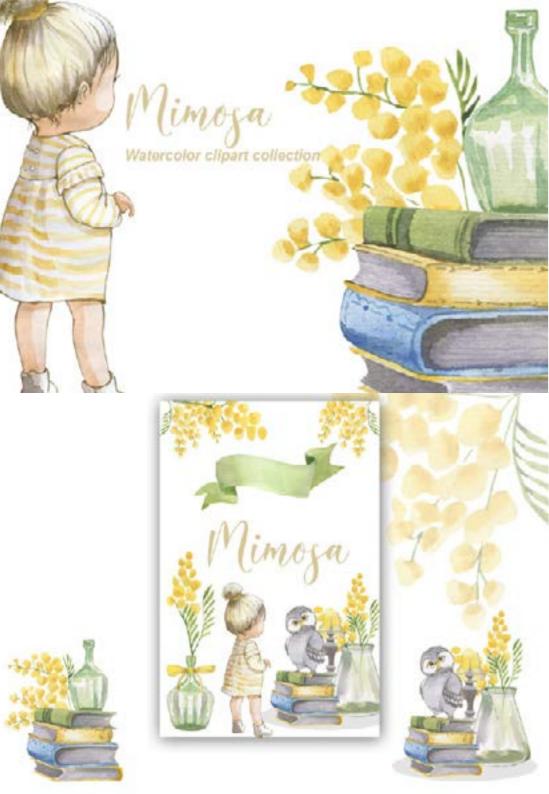

## BOHO NURSERY WATERCOLORCLIP ART NAUTICAL





## CAMPING. SET OF WATERCOLOR ELEMENTS

4 LAMA PNG

#### 4 CACTUSES PNG

#### LAMA AND CACTUSES

LAMA AND CACTUSES





Watercolor landscape

Carola in the beach

Watercolor landscape

Parla in the baset .







## PANDA ON THE BEACH







# SUMMER TIME

40+ ITEMS

WATERCOLOR SET WREATHS AND BOUQUETS PATTERNS, BACKGROUNDS

EXTURES, PALETTE, SPOTS, BACKGROUNDS AND 1 SEAMLESS PATTERN

# SUMMER TIME

R.S.V.P

SUMMER TIME









# CUTE ANIMALS



# GOOD NIGHT AND SWEET DREAMS

#### GOOD NIGHT 2









...

4 PNG file size about 1600 \* 1700 pixels. Armed and very dangerous!



## MEDICAL CHARACTERS



# FRAME WATERCOLOR GREENS EUCALYPTUS









The second second











# GIFT TO YOUR GIRLFRIEND

### WATERCOLOR LAVENDER FRAME





#### MIMOSA

# POTTED CACTUS, SUCCULENT WATERCOLOR







# BUNNIES GIRLSCLIP ART NAUTICAL

Bunnies girls





delinate flower

# WINTER FLOWERS. 10 INDIVIDUAL FLORAL ELEMENTS









Summer bonds

### SUMMER TRENDS









5 watercolor pineapple png, seamless jpg pattern





# ILLUSTRATION OF PINEAPPLE, ALOHA LETTERING, WELCOME





2

se.

#### METRIC TEMPLATE





### FUNNY RABBIT



Set of watercolor hearts

5 watercolor stains 🧈

~~

### SET OF WATERCOLOR HEARTS

MINE

LOVE





### CLOSER TO EACH OTHER



# FLORAL FRAME



# FUNNY GNOMES







### LAVENDER STORY





# WILDFLOWERS WREATHS



# SNOWFLAKES. WATERCOLOR CLIPART

4 X M

6 frames







## BOO! GNOMES CELEBRATE HALLOWEEN



# FLORAL WATERCOLOR WREATH

### ALPHABET FLOWER











### NURSERY, BOHO STYLE ANIMAL DE