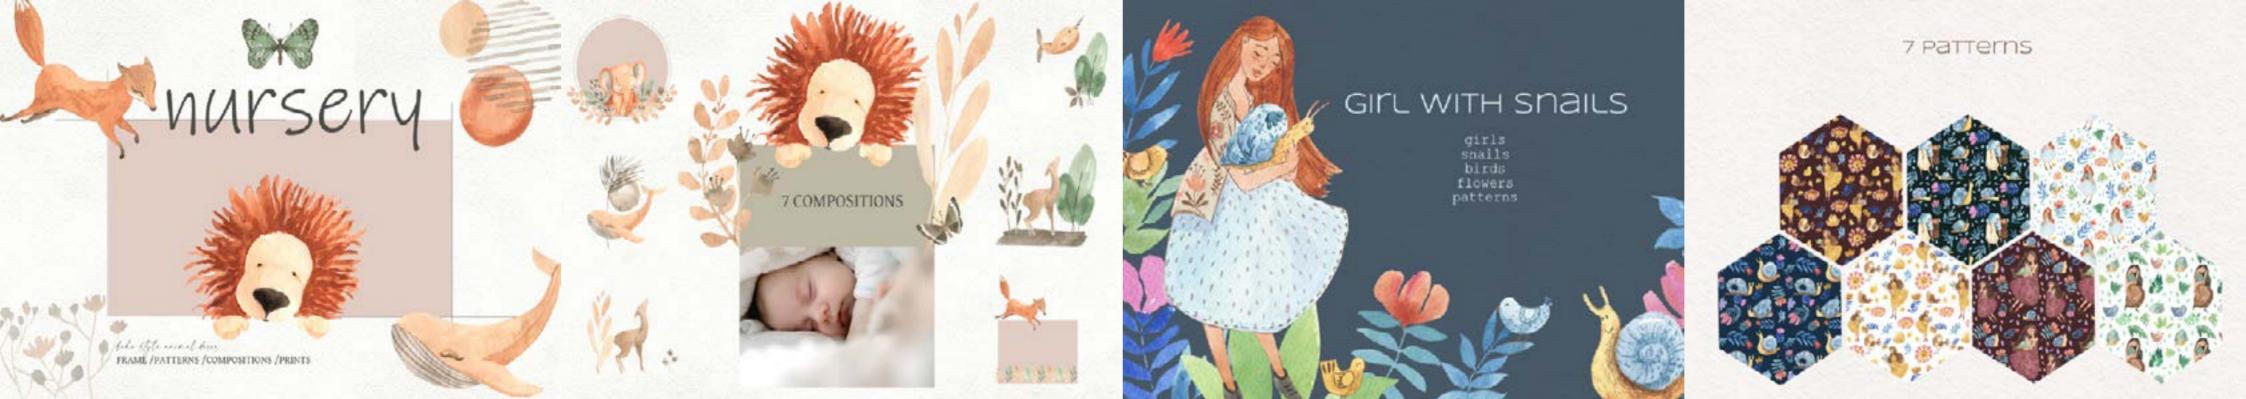

### NURSERY, BOHO STYLE ANIMAL DECOR

### GIRL WITH SNAILS

We set off on a great voyage