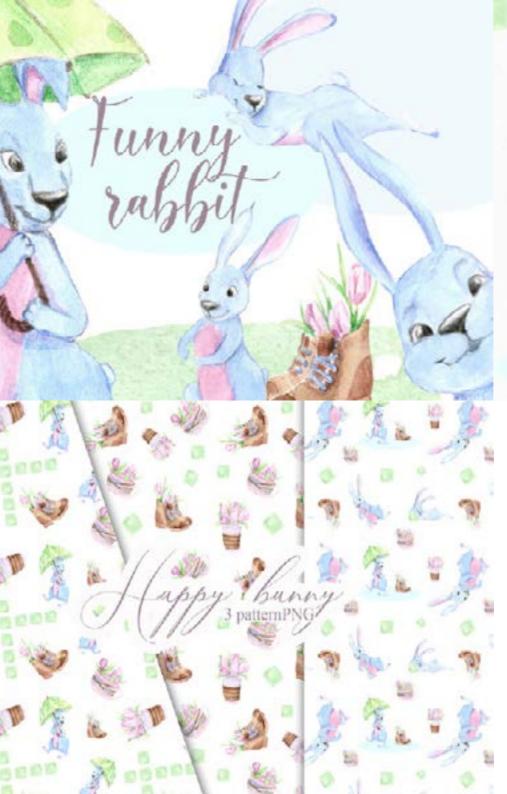

KGROUNDS

EXTURES, PALETTE, SPOTS, BACKGROUNDS AND 1 SEAMLESS PATTERN

# SUMMER TIME

R.S.V.P

SUMMER TIME









# CUTE ANIMALS



# GOOD NIGHT AND SWEET DREAMS

#### GOOD NIGHT 2









...

4 PNG file size about 1600 \* 1700 pixels. Armed and very dangerous!



## MEDICAL CHARACTERS



# FRAME WATERCOLOR GREENS EUCALYPTUS









The second second











# GIFT TO YOUR GIRLFRIEND

### WATERCOLOR LAVENDER FRAME





#### MIMOSA

# POTTED CACTUS, SUCCULENT WATERCOLOR







# BUNNIES GIRLSCLIP ART NAUTICAL

Bunnies girls





delinate flower

# WINTER FLOWERS. 10 INDIVIDUAL FLORAL ELEMENTS









Summer bonds

### SUMMER TRENDS









5 watercolor pineapple png, seamless jpg pattern





# ILLUSTRATION OF PINEAPPLE, ALOHA LETTERING, WELCOME





2

se.

#### METRIC TEMPLATE





### FUNNY RABBIT



Set of watercolor hearts

5 watercolor stains 🧈

~~

### SET OF WATERCOLOR HEARTS

MINE

LOVE





### CLOSER TO EACH OTHER



# FLORAL FRAME



# FUNNY GNOMES







### LAVENDER STORY





# WILDFLOWERS WREATHS



# SNOWFLAKES. WATERCOLOR CLIPART

4 X M

6 frames







## BOO! GNOMES CELEBRATE HALLOWEEN



# FLORAL WATERCOLOR WREATH

### ALPHABET FLOWER











### NURSERY, BOHO STYLE ANIMAL DECOR

### GIRL WITH SNAILS



We set off on a great voyage





## MARINE SET WATERCOLOR