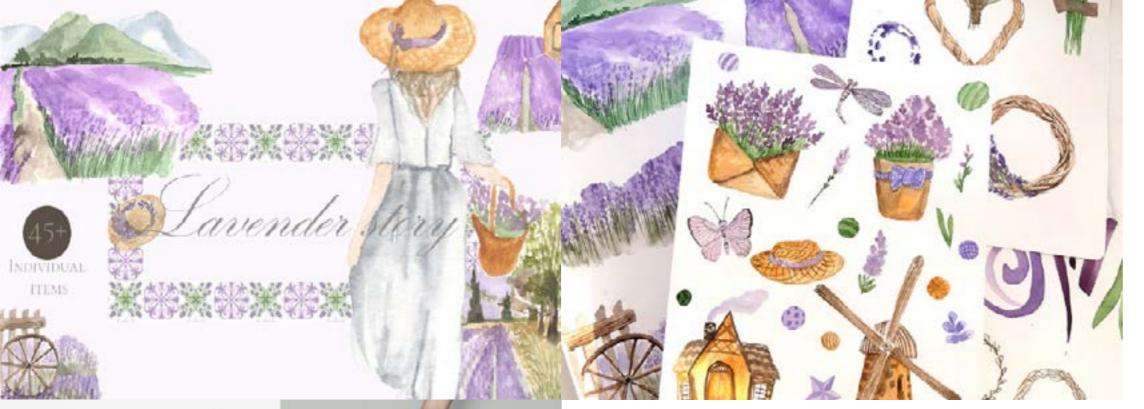

...

4 PNG file size about 1600 \* 1700 pixels. Armed and very dangerous!



## MEDICAL CHARACTERS



# FRAME WATERCOLOR GREENS EUCALYPTUS









The second second











# GIFT TO YOUR GIRLFRIEND

### WATERCOLOR LAVENDER FRAME





#### MIMOSA

# POTTED CACTUS, SUCCULENT WATERCOLOR







# BUNNIES GIRLSCLIP ART NAUTICAL

Bunnies girls





delinate flower

# WINTER FLOWERS. 10 INDIVIDUAL FLORAL ELEMENTS









Summer bonds

### SUMMER TRENDS









5 watercolor pineapple png, seamless jpg pattern





# ILLUSTRATION OF PINEAPPLE, ALOHA LETTERING, WELCOME





2

se.

#### METRIC TEMPLATE





### FUNNY RABBIT



Set of watercolor hearts

5 watercolor stains 🧈

~~

### SET OF WATERCOLOR HEARTS

MINE

LOVE





### CLOSER TO EACH OTHER



# FLORAL FRAME



# FUNNY GNOMES







### LAVENDER STORY





# WILDFLOWERS WREATHS



# SNOWFLAKES. WATERCOLOR CLIPART

4 X M

6 frames







## BOO! GNOMES CELEBRATE HALLOWEEN



# FLORAL WATERCOLOR WREATH

### ALPHABET FLOWER











### NURSERY, BOHO STYLE ANIMAL DECOR

### GIRL WITH SNAILS



We set off on a great voyage





## MARINE SET WATERCOLOR