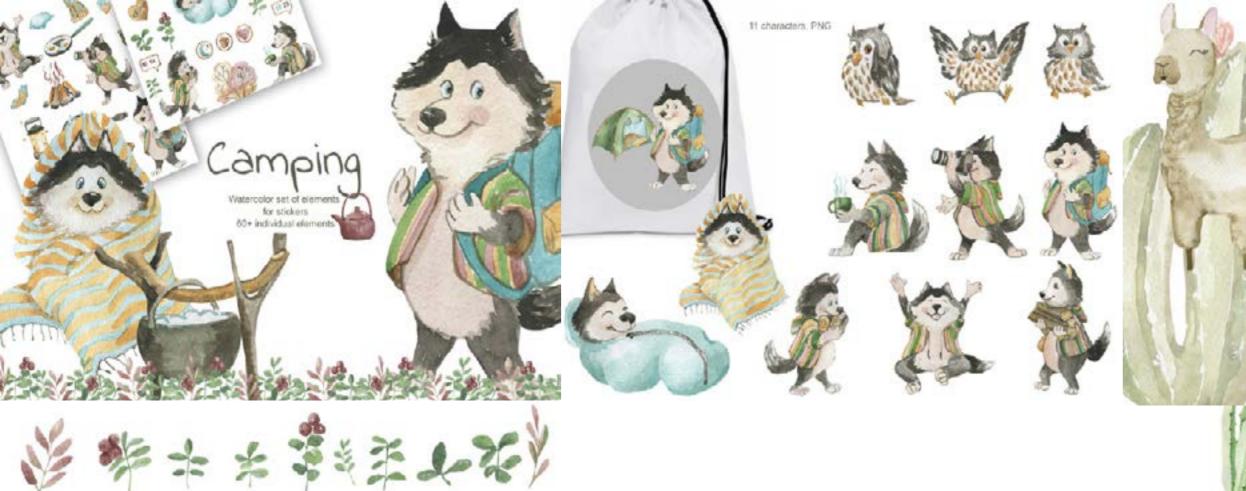

rds / patterns / elements













### CUTE AUTUMN RACCOONS





#### CHRISTMAS HOUSES





#### HAND PAINTED WATERCOLOR ICONS

## BABY ANIMALS

IN PEONIES

BABY ANIMALS

IN PEONIES

Sens.

## BABY ANIMALS

IN PEONIES

#### BABY ANIMALS IN PEONIES





#### SUNNY DAY. WATERCOL4OR COLLECTION







Tempote





## WATERCOLOR ALICE IN WONDERLAND



hope

e

C)

1000

#### TWILIGHT DRAGON







#### DUSTY BLUE TROPICAL LEAVES AND MARSALA ORCHID



#### BOOKS CLIPART









35

#### SET OF ILLUSTRATIONS OF FOXES





## WINTER. ADVENT CALENDAR SET



watercolor house

















## CUTE ANIMALS IN WARM WINTER FABRIC





#### On the beach



8 water watercolor backgrounds







# PALETTE MOOD



Beach sand

#### ON THE BEACH











## BOHO NURSERY WATERCOLORCLIP ART NAUTICAL





## CAMPING. SET OF WATERCOLOR ELEMENTS

4 LAMA PNG

#### 4 CACTUSES PNG

#### LAMA AND CACTUSES

LAMA AND CACTUSES





Watercolor landscape

Carola in the beach

Watercolor landscape

Parla in the baset .







## PANDA ON THE BEACH







# SUMMER TIME

40+ ITEMS

WATERCOLOR SET WREATHS AND BOUQUETS PATTERNS, BACKGROUNDS

EXTURES, PALETTE, SPOTS, BACKGROUNDS AND 1 SEAMLESS PATTERN

# SUMMER TIME

R.S.V.P

SUMMER TIME









# CUTE ANIMALS



# GOOD NIGHT AND SWEET DREAMS

#### GOOD NIGHT 2









...

4 PNG file size about 1600 \* 1700 pixels. Armed and very dangerous!



## MEDICAL CHARACTERS



# FRAME WATERCOLOR GREENS EUCALYPTUS









The second second











# GIFT TO YOUR GIRLFRIEND

### WATERCOLOR LAVENDER FRAME





#### MIMOSA

# POTTED CACTUS, SUCCULENT WATERCOL