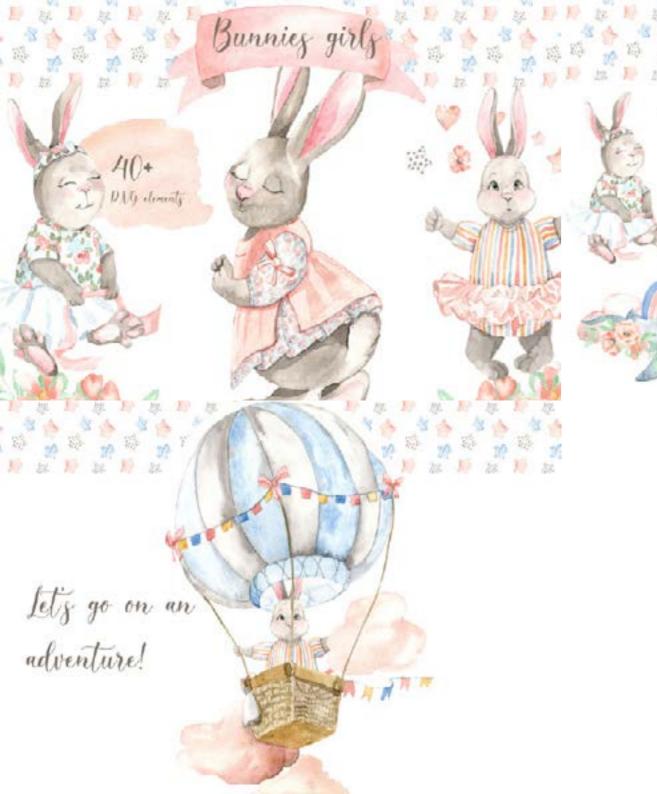

AMPING. SET OF WATERCOLOR ELEMENTS

4 LAMA PNG

#### 4 CACTUSES PNG

#### LAMA AND CACTUSES

LAMA AND CACTUSES





Watercolor landscape

Carola in the beach

Watercolor landscape

Parla in the baset .







## PANDA ON THE BEACH







# SUMMER TIME

40+ ITEMS

WATERCOLOR SET WREATHS AND BOUQUETS PATTERNS, BACKGROUNDS

EXTURES, PALETTE, SPOTS, BACKGROUNDS AND 1 SEAMLESS PATTERN

# SUMMER TIME

R.S.V.P

SUMMER TIME









# CUTE ANIMALS



# GOOD NIGHT AND SWEET DREAMS

#### GOOD NIGHT 2









...

4 PNG file size about 1600 \* 1700 pixels. Armed and very dangerous!



## MEDICAL CHARACTERS



# FRAME WATERCOLOR GREENS EUCALYPTUS









The second second











# GIFT TO YOUR GIRLFRIEND

### WATERCOLOR LAVENDER FRAME





#### MIMOSA

# POTTED CACTUS, SUCCULENT WATERCOLOR







# BUNNIES GIRLSCLIP ART NAUTICAL

Bunnies girls





delinate flower

# WINTER FLOWERS. 10 INDIVIDUAL FLORAL ELEMENTS









Summer bonds

### SUMMER TRENDS









5 watercolor pineapple png, seamless jpg pattern





# ILLUSTRATION OF PINEAPPLE, ALOHA LETTERING, WELCOME





2

se.

#### METRIC TEMPLATE





### FUNNY RABBIT



Set of watercolor hearts

5 watercolor stains 🧈

~~

### SET OF WATERCOLOR HEARTS

MINE

LOVE





### CLOSER TO EACH OTHER



# FLORAL FRAME



# FUNNY GNOMES







### LAVENDER STORY





# WILDFLOWERS WREATHS



# SNOWFLAKES. WATERCOLOR CLIPART

4 X M

6 frames







## BOO! GNOMES CELEBRATE HALLOWEEN



# FLORAL WATERCOLOR WREATH

### ALPHABET FLOWER











### NURSERY, BOHO STYLE ANIMAL DECOR

### GIRL WITH SNAILS



We set off on a great voyage