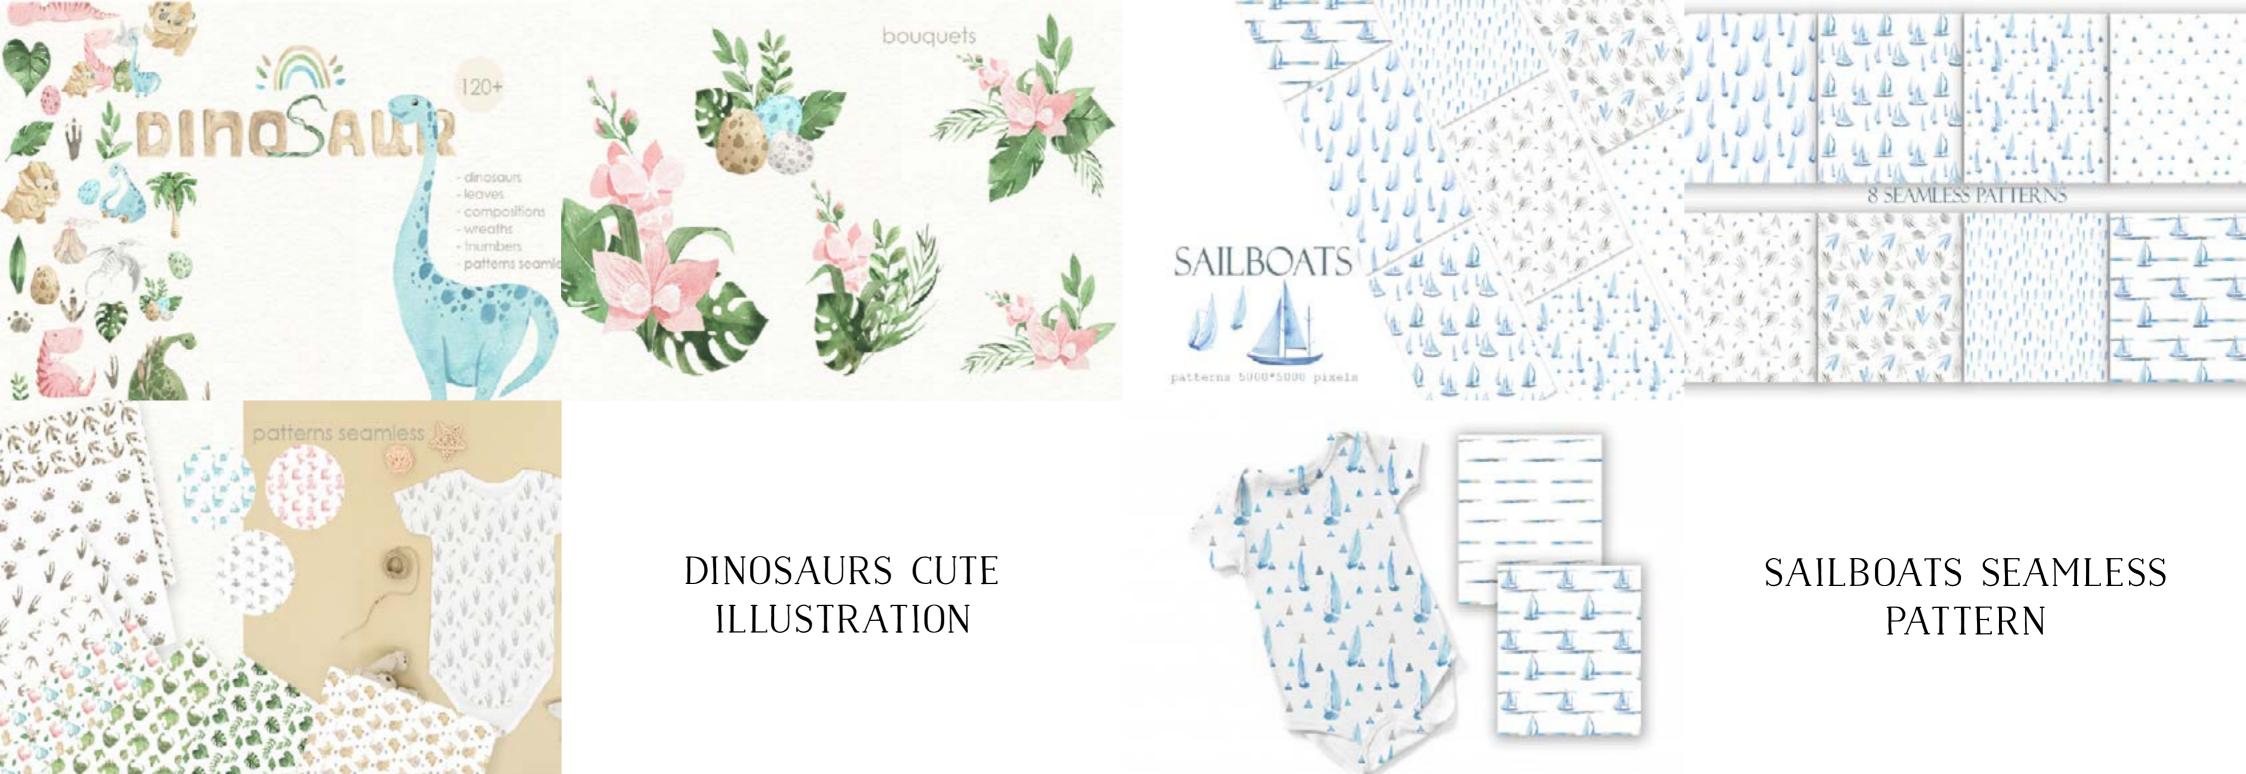

# FUN WALK

watercolor set animals patterns bouquets milestone card numbers flowers and grass carts

MID

NATURE

#### FUN WALK WATERCOLOR SET