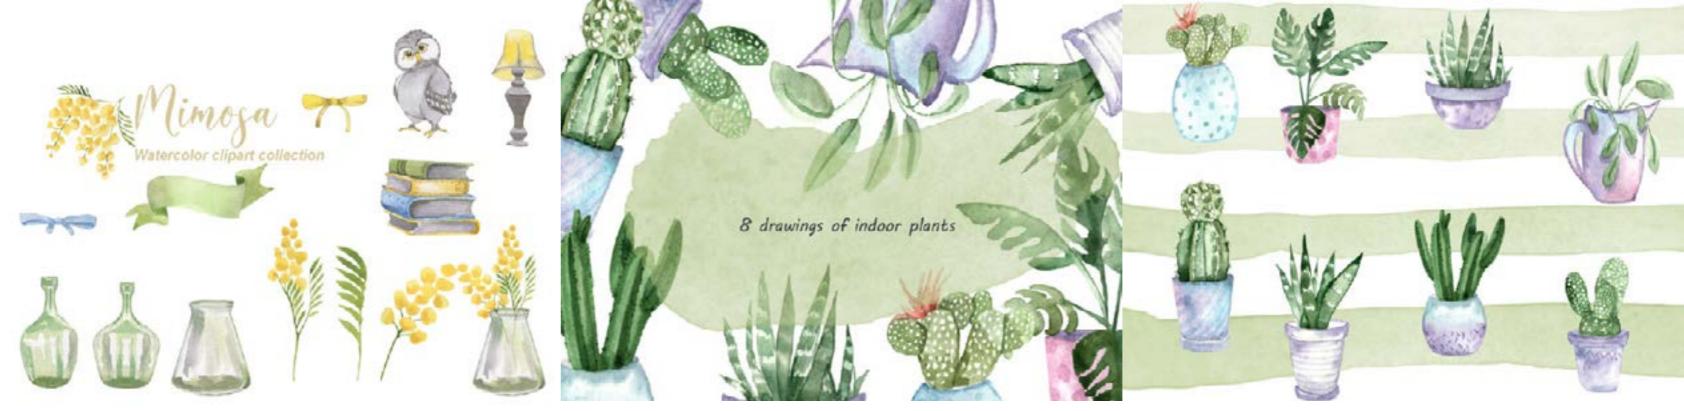

## BOHO NURSERY WATERCOLORCLIP ART NAUTICAL





## CAMPING. SET OF WATERCOLOR ELEMENTS

4 LAMA PNG

#### 4 CACTUSES PNG

#### LAMA AND CACTUSES

LAMA AND CACTUSES





Watercolor landscape

Carola in the beach

Watercolor landscape

Parla in the baset .







## PANDA ON THE BEACH







# SUMMER TIME

40+ ITEMS

WATERCOLOR SET WREATHS AND BOUQUETS PATTERNS, BACKGROUNDS

EXTURES, PALETTE, SPOTS, BACKGROUNDS AND 1 SEAMLESS PATTERN

# SUMMER TIME

R.S.V.P

SUMMER TIME









# CUTE ANIMALS



# GOOD NIGHT AND SWEET DREAMS

#### GOOD NIGHT 2









...

4 PNG file size about 1600 \* 1700 pixels. Armed and very dangerous!



## MEDICAL CHARACTERS



# FRAME WATERCOLOR GREENS EUCALYPTUS









The second second











# GIFT TO YOUR GIRLFRIEND

### WATERCOLOR LAVENDER FRAME





#### MIMOSA

# POTTED CACTUS, SUCCULENT WATERCOLOR







# BUNNIES GIRLSCLIP ART NAUTICAL

Bunnies girls





delinate flower

# WINTER FLOWERS. 10 INDIVIDUAL FLORAL ELEMENTS









Summer bonds

### SUMMER TRENDS









5 watercolor pineapple png, seamless jpg pattern





# ILLUSTRATION OF PINEAPPLE, ALOHA LETTERING, WELCOME





2

se.

#### METRIC TEMPLATE





### FUNNY RABBIT



Set of watercolor hearts

5 watercolor stains 🧈

~~

### SET OF WATERCOLOR HEARTS

MINE

LOVE





### CLOSER TO EACH OTHER



# FLORAL FRAME



# FUNNY GNOMES







### LAVENDER STORY





# WILDFLOWERS WREATHS



# SNOWFLAKES. WATERCOLOR CLIPART

4 X M

6 frames







## BOO! GNOMES CELEBRATE HALLOWEEN



# FLORAL WATERCOLOR WREATH

### ALPHABET FLOWER











### NURSERY, BOHO STYLE ANIMAL DECO