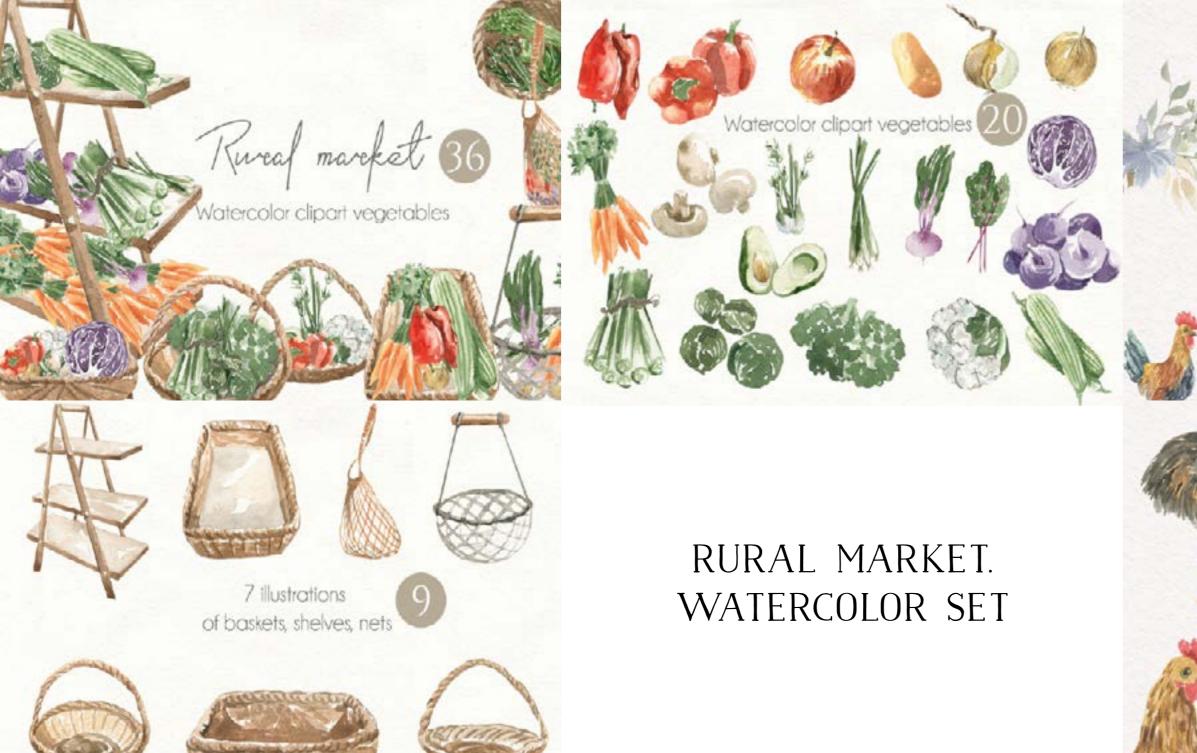

# FUN WALK

watercolor set animals patterns bouquets milestone card numbers flowers and grass carts

MID

NATURE

#### FUN WALK WATERCOLOR SET