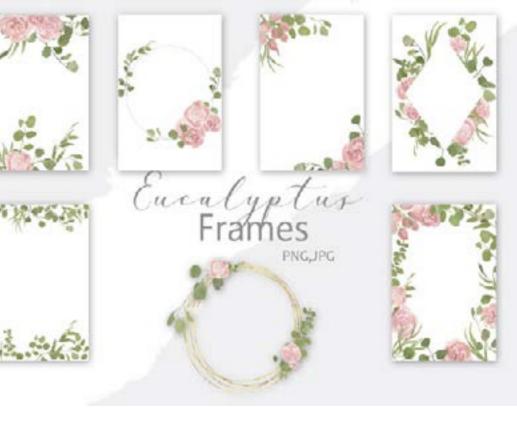

h



8 water watercolor backgrounds







# PALETTE MOOD



Beach sand

#### ON THE BEACH











## BOHO NURSERY WATERCOLORCLIP ART NAUTICAL





## CAMPING. SET OF WATERCOLOR ELEMENTS

4 LAMA PNG

#### 4 CACTUSES PNG

#### LAMA AND CACTUSES

LAMA AND CACTUSES





Watercolor landscape

Carola in the beach

Watercolor landscape

Parla in the baset .







## PANDA ON THE BEACH







# SUMMER TIME

40+ ITEMS

WATERCOLOR SET WREATHS AND BOUQUETS PATTERNS, BACKGROUNDS

EXTURES, PALETTE, SPOTS, BACKGROUNDS AND 1 SEAMLESS PATTERN

# SUMMER TIME

R.S.V.P

SUMMER TIME









# CUTE ANIMALS



# GOOD NIGHT AND SWEET DREAMS

#### GOOD NIGHT 2









...

4 PNG file size about 1600 \* 1700 pixels. Armed and very dangerous!



## MEDICAL CHARACTERS



# FRAME WATERCOLOR GREENS EUCALYPTUS









The second second











# GIFT TO YOUR GIRLFRIEND

### WATERCOLOR LAVENDER FRAME





#### MIMOSA

# POTTED CACTUS, SUCCULENT WATERCOLOR







# BUNNIES GIRLSCLIP ART NAUTICAL

Bunnies girls





delinate flower

# WINTER FLOWERS. 10 INDIVIDUAL FLORAL ELEMENTS









Summer bonds

### SUMMER TRENDS









5 watercolor pineapple png, seamless jpg pattern





# ILLUSTRATION OF PINEAPPLE, ALOHA LETTERING, WELCOME





2

se.

#### METRIC TEMPLATE





### FUNNY RABBIT



Set of watercolor hearts

5 watercolor stains 🧈

~~

### SET OF WATERCOLOR HEARTS

MINE

LOVE





### CLOSER TO EACH OTHER



# FLORAL FRAME



# FUNNY GNOMES







### LAVENDER STORY





# WILDFLOWERS WREATHS



# SNOWFLAKES. WATERCOLOR CLIPART

4 X M

6 frames







## BOO! GNOMES CELEBRATE HALLOWEEN