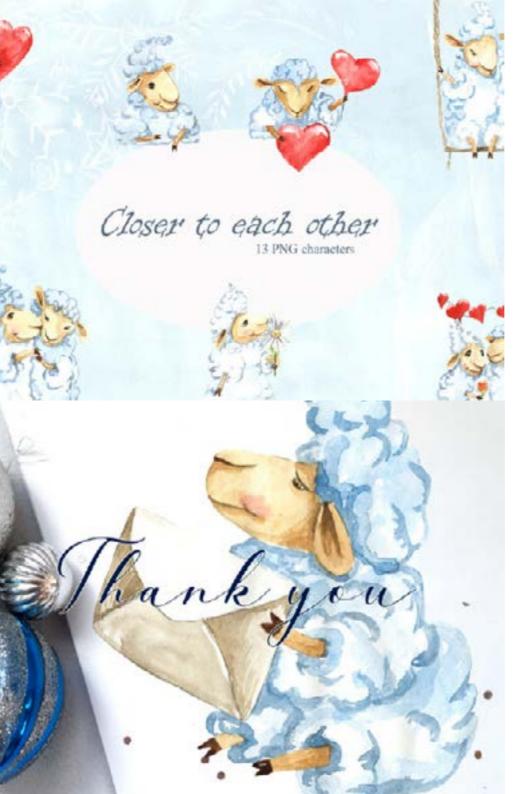

UTE ANIMALS



# GOOD NIGHT AND SWEET DREAMS

#### GOOD NIGHT 2









...

4 PNG file size about 1600 \* 1700 pixels. Armed and very dangerous!



## MEDICAL CHARACTERS



# FRAME WATERCOLOR GREENS EUCALYPTUS









The second second











# GIFT TO YOUR GIRLFRIEND

### WATERCOLOR LAVENDER FRAME





#### MIMOSA

# POTTED CACTUS, SUCCULENT WATERCOLOR







# BUNNIES GIRLSCLIP ART NAUTICAL

Bunnies girls





delinate flower

# WINTER FLOWERS. 10 INDIVIDUAL FLORAL ELEMENTS









Summer bonds

### SUMMER TRENDS









5 watercolor pineapple png, seamless jpg pattern





# ILLUSTRATION OF PINEAPPLE, ALOHA LETTERING, WELCOME





2

se.

#### METRIC TEMPLATE





### FUNNY RABBIT



Set of watercolor hearts

5 watercolor stains 🧈

~~

### SET OF WATERCOLOR HEARTS

MINE

LOVE





### CLOSER TO EACH OTHER



# FLORAL FRAME



# FUNNY GNOMES







### LAVENDER STORY





# WILDFLOWERS WREATHS



# SNOWFLAKES. WATERCOLOR CLIPART

4 X M

6 frames







## BOO! GNOMES CELEBRATE HALLOWEEN



# FLORAL WATERCOLOR WREATH

### ALPHABET FLOWER











### NURSERY, BOHO STYLE ANIMAL DECOR

### GIRL WITH SNAILS



We set off on a great voyage





## MARINE SET WATERCOLOR