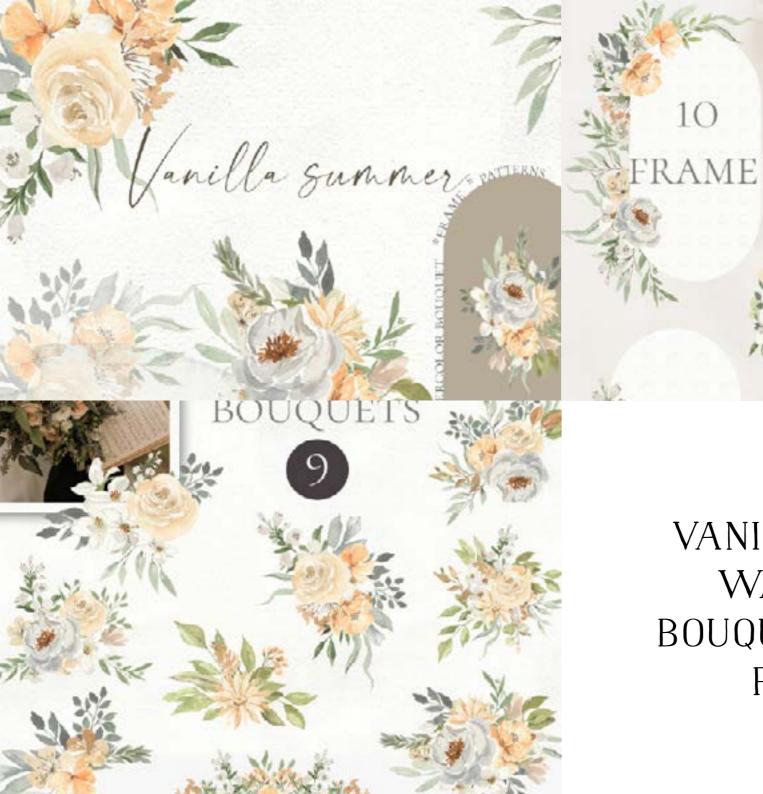

#### VANILLA SUMMER. WATERCOLOR BOUQUETS, FRAMES, PATTERNS

.....

watercolor clipart characters / cards / patterns / elements