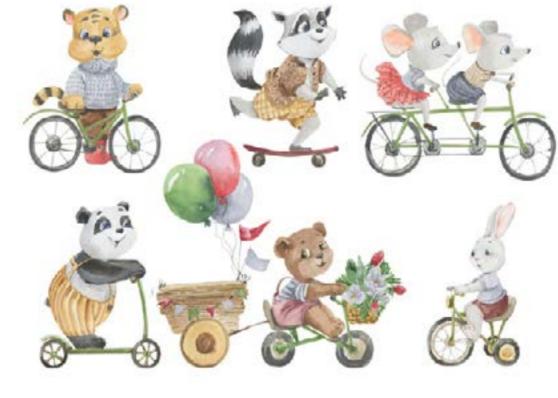

# FUN WALK

watercolor set animals patterns bouquets milestone card numbers flowers and grass carts

MID

NATURE

#### FUN WALK WATERCOLOR SET