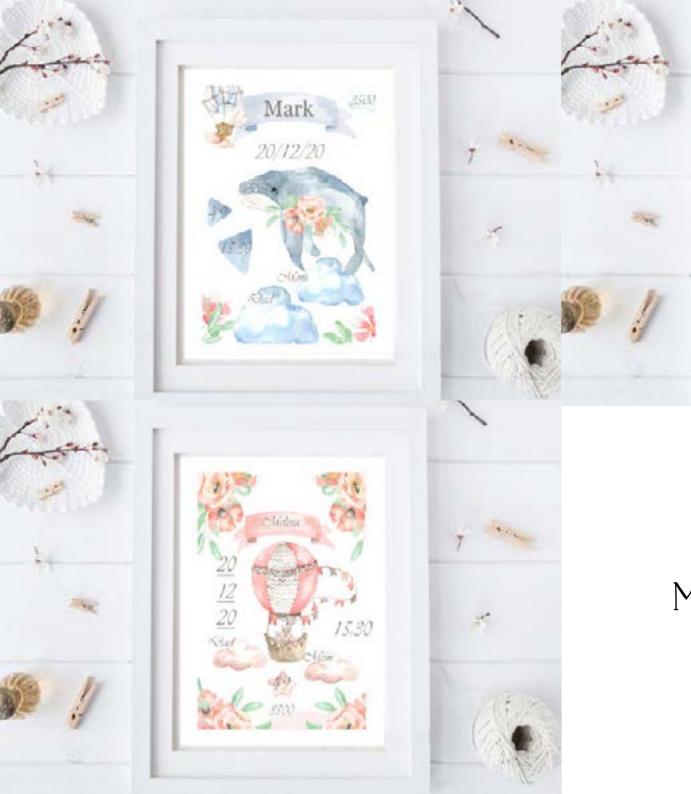

# FUN WALK

watercolor set animals patterns bouquets milestone card numbers flowers and grass carts

MID

NATURE

#### FUN WALK WATERCOLOR SET