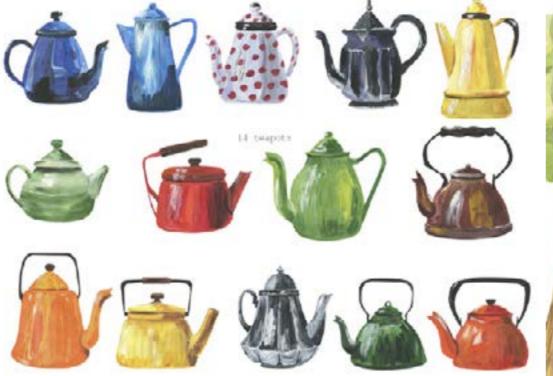

#### PETS AND BIRDS. WATERCOLOR CLIPART





#### TEAPOTS

patterns and compositions





#### CHILDREN AND BOOKS







#### AUTUMN WATERCOLOR. COZY SEASON

# FUN WALK

watercolor set animals patterns bouquets milestone card numbers flowers and grass carts

MID

NATURE



#### FUN WALK WATERCOLOR SET





#### TEA PARTY



# Image: state stat

## CUTE ANIMALS WITH BALLOONS





#### HAPPY MOTHER'S DAY







#### WATERCOLOR MEADOW



#### KOALA WATERCOLOR





Patterns



#### SPRING WATERCOLOR CLIPART





#### HAPPY CHILDREN















#### HENS AND ROOSTERS











#### SNOW WATERCOLOR FOREST





LOVERS

watercolor collection







#### ANIMALS OF THE ARCTIC OCEAN



4 elves



#### ELVES. CHEERFUL TEA PARTY

## DEER

24 poses



pre-made card







#### DEER. WATERCOLOR BACKGROUNDS



Natercolor christmas bouquets