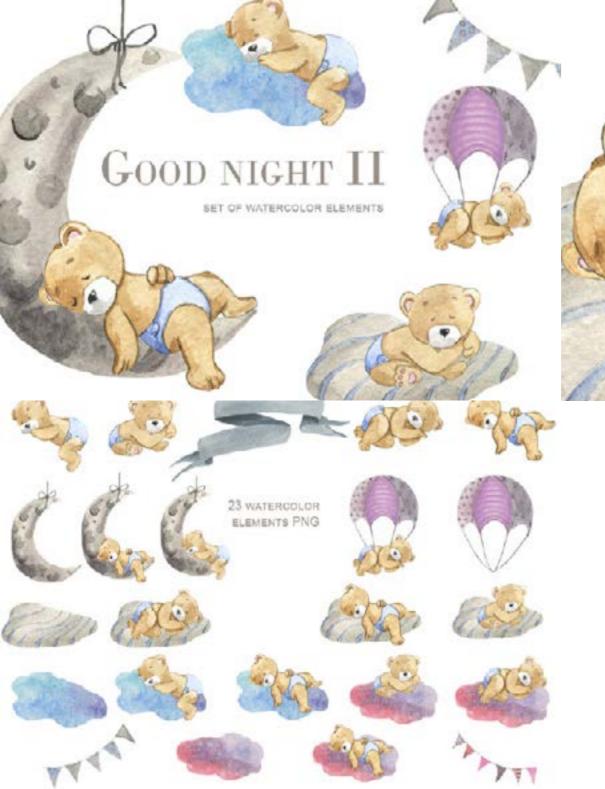

# GOOD NIGHT AND SWEET DREAMS

#### GOOD NIGHT 2

...

4 PNG file size about 1600 \* 1700 pixels. Armed and very dangerous!