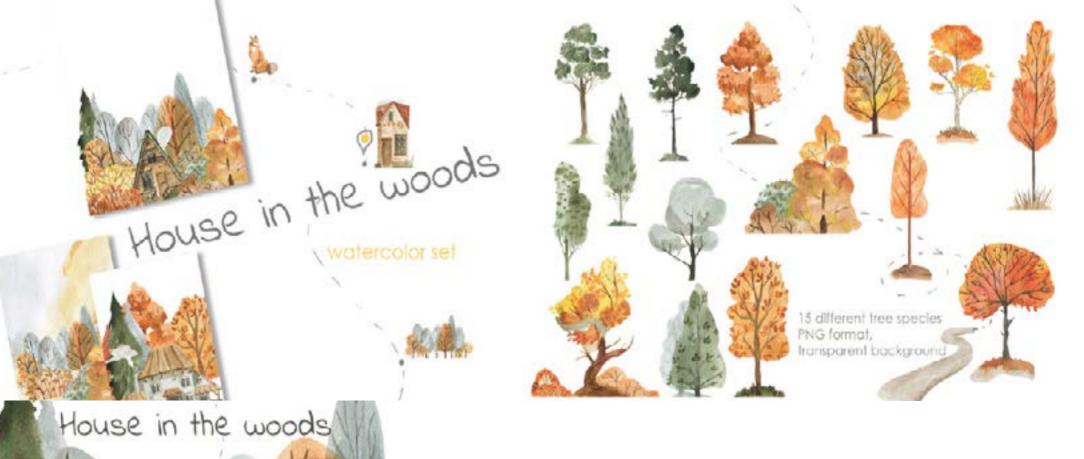

#### HOUSE IN THE WOODS

- framework
- •patterns
- •the elements
- border seamless
- •premaid cards
- alphabet