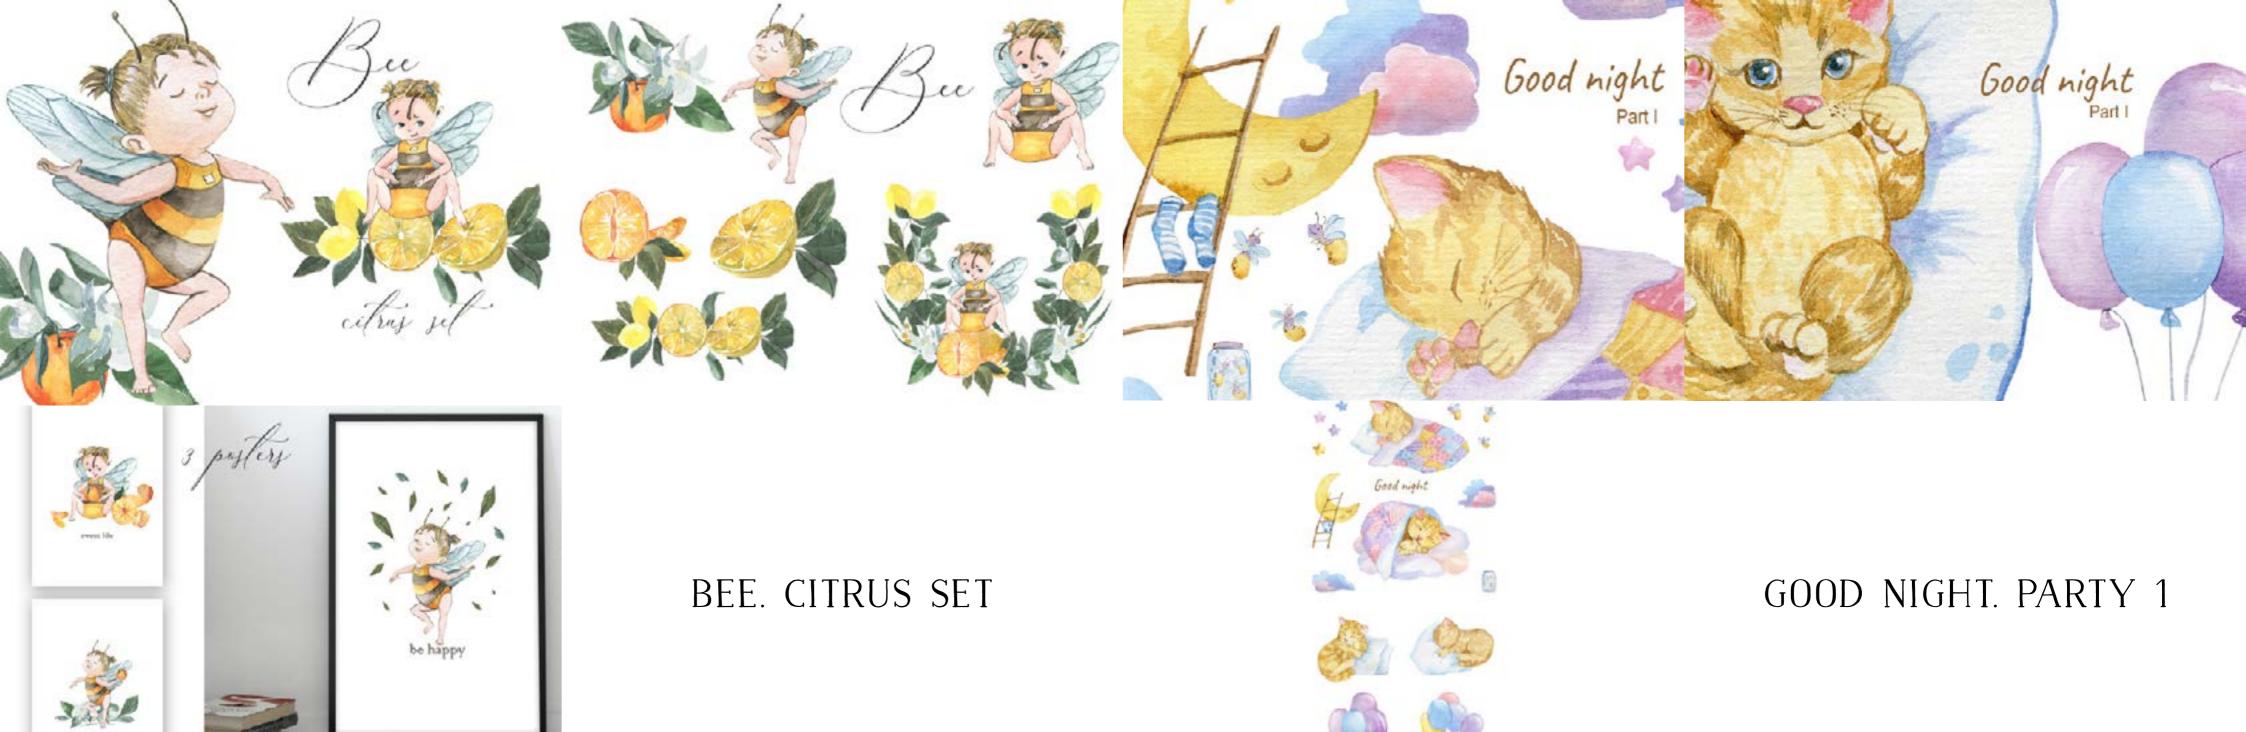

# GOOD NIGHT AND SWEET DREAMS

#### GOOD NIGHT 2

...

4 PNG file size about 1600 \* 1700 pixels. Armed and very dangerous!