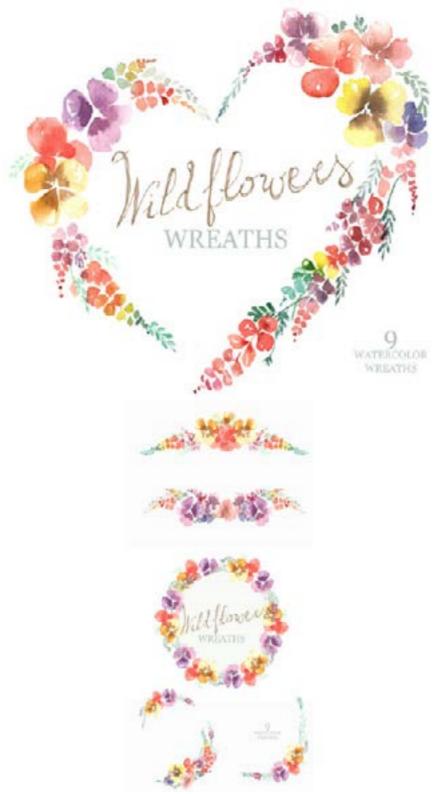

e about 1600 \* 1700 pixels. Armed and very dangerous!



## MEDICAL CHARACTERS



# FRAME WATERCOLOR GREENS EUCALYPTUS









The second second











# GIFT TO YOUR GIRLFRIEND

### WATERCOLOR LAVENDER FRAME





#### MIMOSA

# POTTED CACTUS, SUCCULENT WATERCOLOR







# BUNNIES GIRLSCLIP ART NAUTICAL

Bunnies girls





delinate flower

# WINTER FLOWERS. 10 INDIVIDUAL FLORAL ELEMENTS









Summer bonds

### SUMMER TRENDS









5 watercolor pineapple png, seamless jpg pattern





# ILLUSTRATION OF PINEAPPLE, ALOHA LETTERING, WELCOME





2

se.

#### METRIC TEMPLATE





### FUNNY RABBIT



Set of watercolor hearts

5 watercolor stains 🧈

~~

### SET OF WATERCOLOR HEARTS

MINE

LOVE





### CLOSER TO EACH OTHER



# FLORAL FRAME



# FUNNY GNOMES







### LAVENDER STORY





# WILDFLOWERS WREATHS



# SNOWFLAKES. WATERCOLOR CLIPART

4 X M

6 frames







## BOO! GNOMES CELEBRATE HALLOWEEN



# FLORAL WATERCOLOR WREATH

### ALPHABET FLOWER











### NURSERY, BOHO STYLE ANIMAL DECOR

### GIRL WITH SNAILS



We set off on a great voyage





## MARINE SET WATERCOLOR