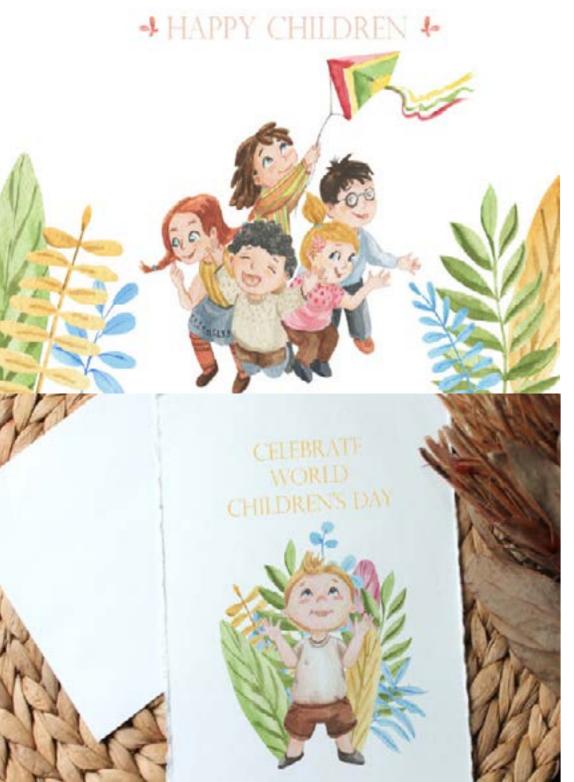

#### PETS AND BIRDS. WATERCOLOR CLIPART





#### TEAPOTS

patterns and compositions





#### CHILDREN AND BOOKS







#### AUTUMN WATERCOLOR. COZY SEASON

# FUN WALK

watercolor set animals patterns bouquets milestone card numbers flowers and grass carts

MID

NATURE



#### FUN WALK WATERCOLOR SET





#### TEA PARTY



# Image: state stat

## CUTE ANIMALS WITH BALLOONS





#### HAPPY MOTHER'S DAY







#### WATERCOLOR MEADOW



#### KOALA WATERCOLOR





Patterns



#### SPRING WATERCOLOR CLIPART





#### HAPPY CHILDREN















#### HENS AND ROOSTERS











#### SNOW WATERCOLOR FOREST





LOVERS

watercolor collection







#### ANIMALS OF THE ARCTIC OCEAN



4 elves



#### ELVES. CHEERFUL TEA PARTY

## DEER

24 poses



pre-made card







#### DEER. WATERCOLOR BACKGROUNDS



Natercolor christmas bouquets



#### FUNNY TIGER



#### HOUSE IN THE WOODS







- framework
- •patterns
- •the elements
- border seamless
- •premaid cards
- alphabet





#### FRAME TEMPLATE

## WOODLAND ANIMAL WATERCOLOR

ANIMALS WITH FLOWERS IMAGES.



#### CHRISTMAS POLAR BEAR





#### BOOKS. AUTUMN

## MAGIC OF NOVEMBER



lotion algan minhrotes formet animels lockgrounds lottering months

November















#### MAGIC OF NOVEMBER





Trends for kids' clothing fall / winter. Natu