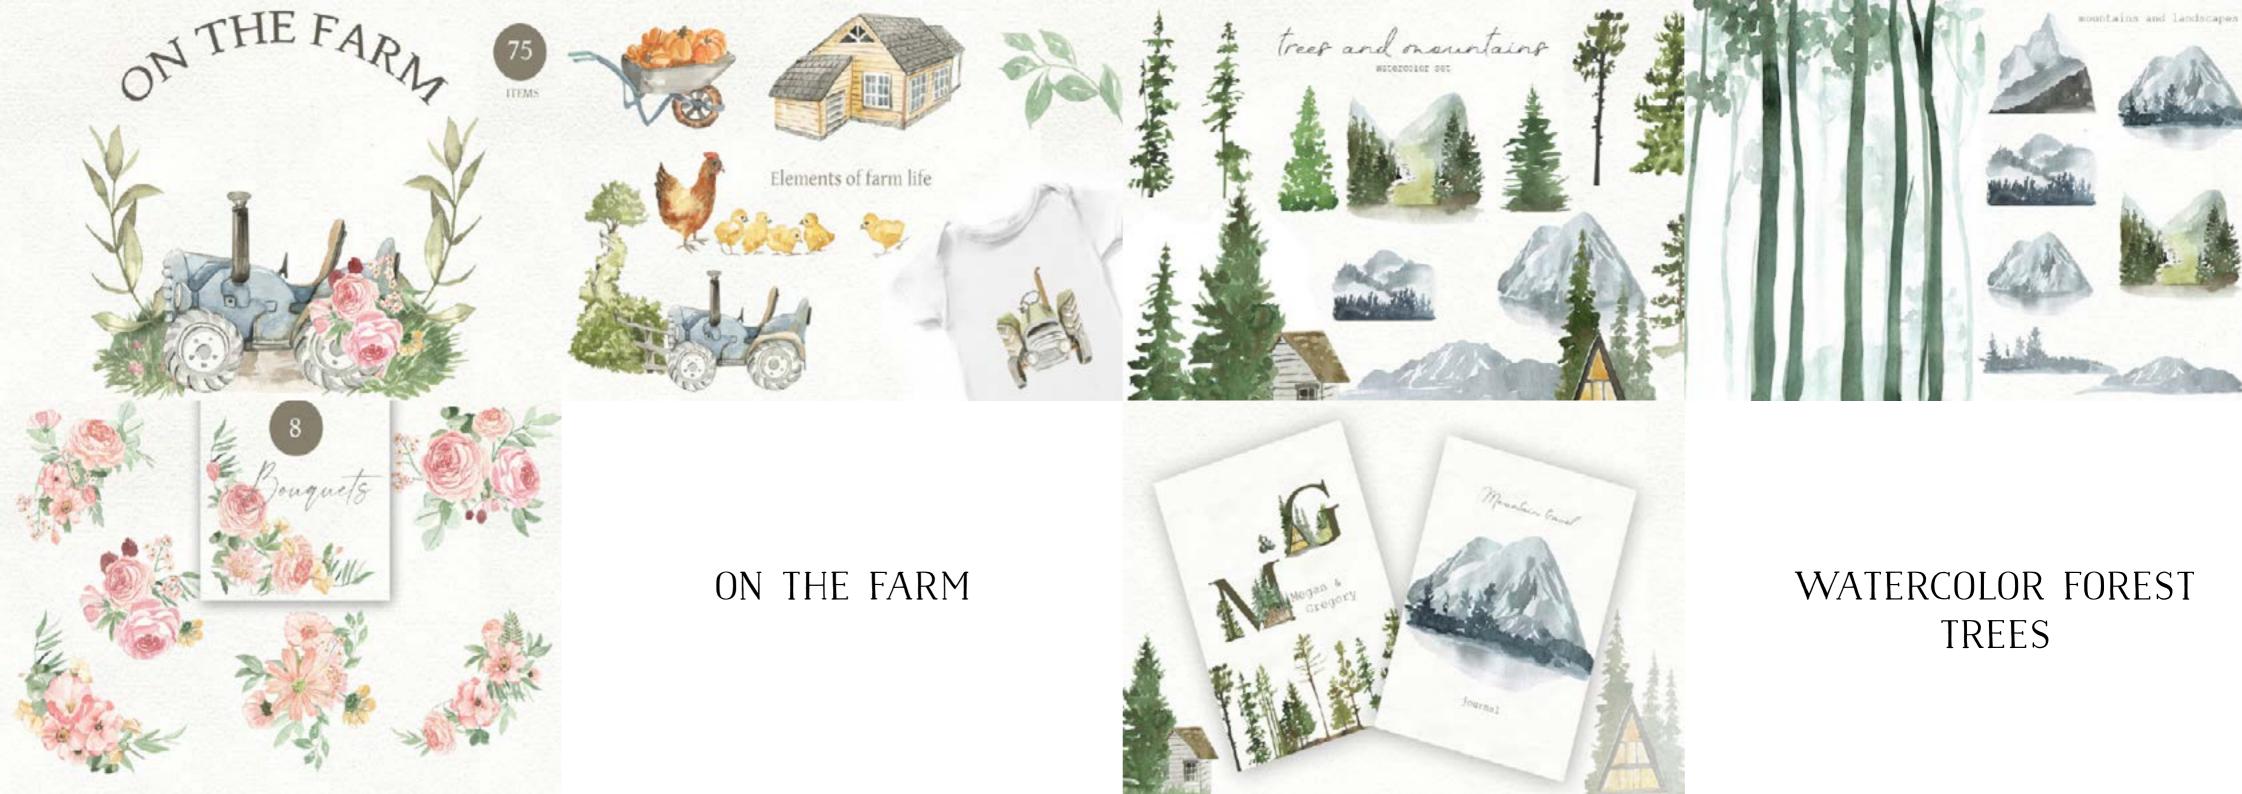

# FUN WALK

watercolor set animals patterns bouquets milestone card numbers flowers and grass carts

MID

NATURE

#### FUN WALK WATERCOLOR SET