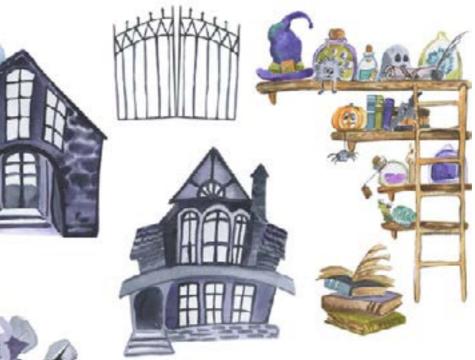

FRAME WATERCOLOR GREENS EUCALYPTUS









The second second











# GIFT TO YOUR GIRLFRIEND

### WATERCOLOR LAVENDER FRAME





#### MIMOSA

# POTTED CACTUS, SUCCULENT WATERCOLOR







# BUNNIES GIRLSCLIP ART NAUTICAL

Bunnies girls





delinate flower

# WINTER FLOWERS. 10 INDIVIDUAL FLORAL ELEMENTS









Summer bonds

### SUMMER TRENDS









5 watercolor pineapple png, seamless jpg pattern





# ILLUSTRATION OF PINEAPPLE, ALOHA LETTERING, WELCOME





2

se.

#### METRIC TEMPLATE





### FUNNY RABBIT



Set of watercolor hearts

5 watercolor stains 🧈

~~

### SET OF WATERCOLOR HEARTS

MINE

LOVE





### CLOSER TO EACH OTHER



# FLORAL FRAME



# FUNNY GNOMES







### LAVENDER STORY





# WILDFLOWERS WREATHS



# SNOWFLAKES. WATERCOLOR CLIPART

4 X M

6 frames







## BOO! GNOMES CELEBRATE HALLOWEEN



# FLORAL WATERCOLOR WREATH

### ALPHABET FLOWER











### NURSERY, BOHO STYLE ANIMAL DECOR

### GIRL WITH SNAILS



We set off on a great voyage





## MARINE SET WATERCOLOR