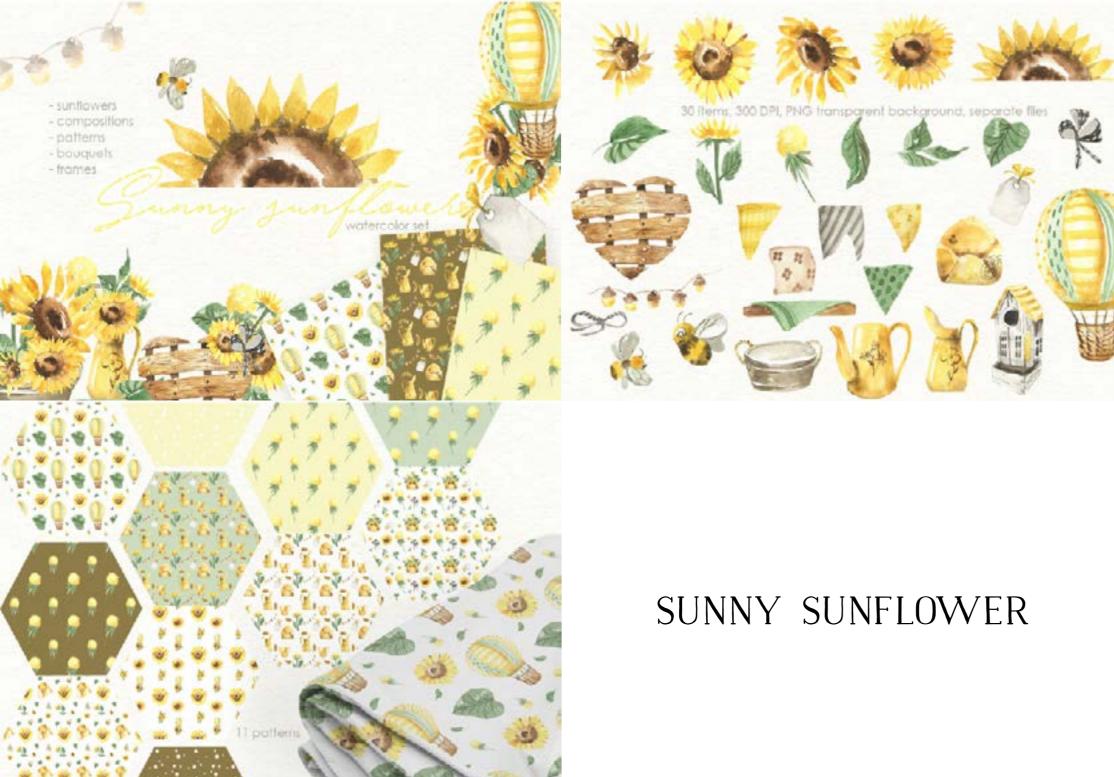

r landscape

Carola in the beach

Watercolor landscape

Parla in the baset .







## PANDA ON THE BEACH







# SUMMER TIME

40+ ITEMS

WATERCOLOR SET WREATHS AND BOUQUETS PATTERNS, BACKGROUNDS

EXTURES, PALETTE, SPOTS, BACKGROUNDS AND 1 SEAMLESS PATTERN

# SUMMER TIME

R.S.V.P

SUMMER TIME









# CUTE ANIMALS



# GOOD NIGHT AND SWEET DREAMS

#### GOOD NIGHT 2









...

4 PNG file size about 1600 \* 1700 pixels. Armed and very dangerous!



## MEDICAL CHARACTERS



# FRAME WATERCOLOR GREENS EUCALYPTUS









The second second











# GIFT TO YOUR GIRLFRIEND

### WATERCOLOR LAVENDER FRAME





#### MIMOSA

# POTTED CACTUS, SUCCULENT WATERCOLOR







# BUNNIES GIRLSCLIP ART NAUTICAL

Bunnies girls





delinate flower

# WINTER FLOWERS. 10 INDIVIDUAL FLORAL ELEMENTS









Summer bonds

### SUMMER TRENDS









5 watercolor pineapple png, seamless jpg pattern





# ILLUSTRATION OF PINEAPPLE, ALOHA LETTERING, WELCOME





2

se.

#### METRIC TEMPLATE





### FUNNY RABBIT



Set of watercolor hearts

5 watercolor stains 🧈

~~

### SET OF WATERCOLOR HEARTS

MINE

LOVE





### CLOSER TO EACH OTHER



# FLORAL FRAME



# FUNNY GNOMES







### LAVENDER STORY





# WILDFLOWERS WREATHS



# SNOWFLAKES. WATERCOLOR CLIPART

4 X M

6 frames







## BOO! GNOMES CELEBRATE HALLOWEEN



# FLORAL WATERCOLOR WREATH

### ALPHABET FLOWER











### NURSERY, BOHO STYLE ANIMAL DECOR

### GIRL WITH SNAILS



We set off on a great voyage





## MARINE SET WATERCOLOR