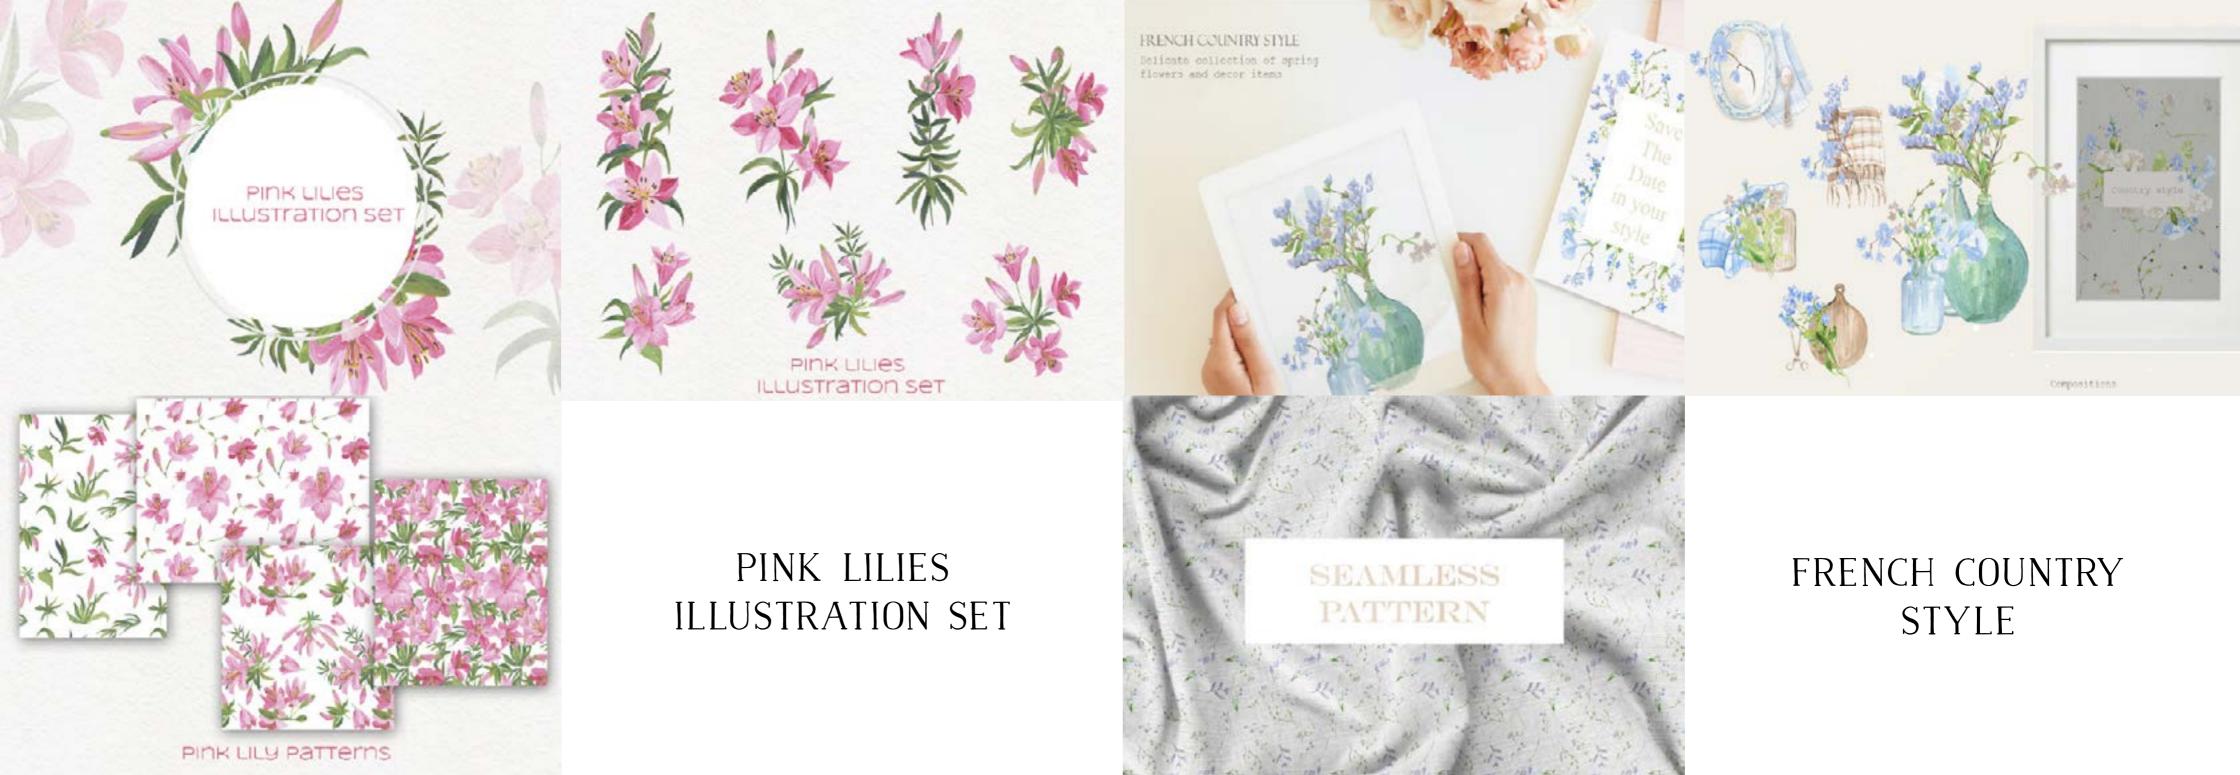

FRIEND

### WATERCOLOR LAVENDER FRAME





#### MIMOSA

# POTTED CACTUS, SUCCULENT WATERCOLOR







# BUNNIES GIRLSCLIP ART NAUTICAL

Bunnies girls





delinate flower

# WINTER FLOWERS. 10 INDIVIDUAL FLORAL ELEMENTS









Summer bonds

### SUMMER TRENDS









5 watercolor pineapple png, seamless jpg pattern





# ILLUSTRATION OF PINEAPPLE, ALOHA LETTERING, WELCOME





2

se.

#### METRIC TEMPLATE





### FUNNY RABBIT



Set of watercolor hearts

5 watercolor stains 🧈

~~

### SET OF WATERCOLOR HEARTS

MINE

LOVE





### CLOSER TO EACH OTHER



# FLORAL FRAME



# FUNNY GNOMES







### LAVENDER STORY





# WILDFLOWERS WREATHS



# SNOWFLAKES. WATERCOLOR CLIPART

4 X M

6 frames







## BOO! GNOMES CELEBRATE HALLOWEEN



# FLORAL WATERCOLOR WREATH

### ALPHABET FLOWER











### NURSERY, BOHO STYLE ANIMAL DECOR

### GIRL WITH SNAILS



We set off on a great voyage





## MARINE SET WATERCOLOR