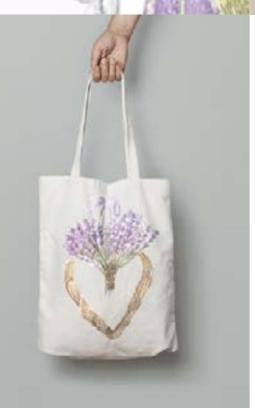

...

4 PNG file size about 1600 \* 1700 pixels. Armed and very dangerous!



## MEDICAL CHARACTERS



# FRAME WATERCOLOR GREENS EUCALYPTUS









The second second











# GIFT TO YOUR GIRLFRIEND

### WATERCOLOR LAVENDER FRAME





#### MIMOSA

# POTTED CACTUS, SUCCULENT WATERCOLOR







# BUNNIES GIRLSCLIP ART NAUTICAL

Bunnies girls





delinate flower

# WINTER FLOWERS. 10 INDIVIDUAL FLORAL ELEMENTS









Summer bonds

### SUMMER TRENDS









5 watercolor pineapple png, seamless jpg pattern





# ILLUSTRATION OF PINEAPPLE, ALOHA LETTERING, WELCOME





2

se.

#### METRIC TEMPLATE





### FUNNY RABBIT



Set of watercolor hearts

5 watercolor stains 🧈

~~

### SET OF WATERCOLOR HEARTS

MINE

LOVE





### CLOSER TO EACH OTHER



# FLORAL FRAME



# FUNNY GNOMES







### LAVENDER STORY





# WILDFLOWERS WREATHS



# SNOWFLAKES. WATERCOLOR CLIPART

4 X M

6 frames







## BOO! GNOMES CELEBRATE HALLOWEEN



# FLORAL WATERCOLOR WREATH

### ALPHABET FLOWER











### NURSERY, BOHO STYLE ANIMAL DECOR

### GIRL WITH SNAILS



We set off on a great voyage





## MARINE SET WATERCOLOR