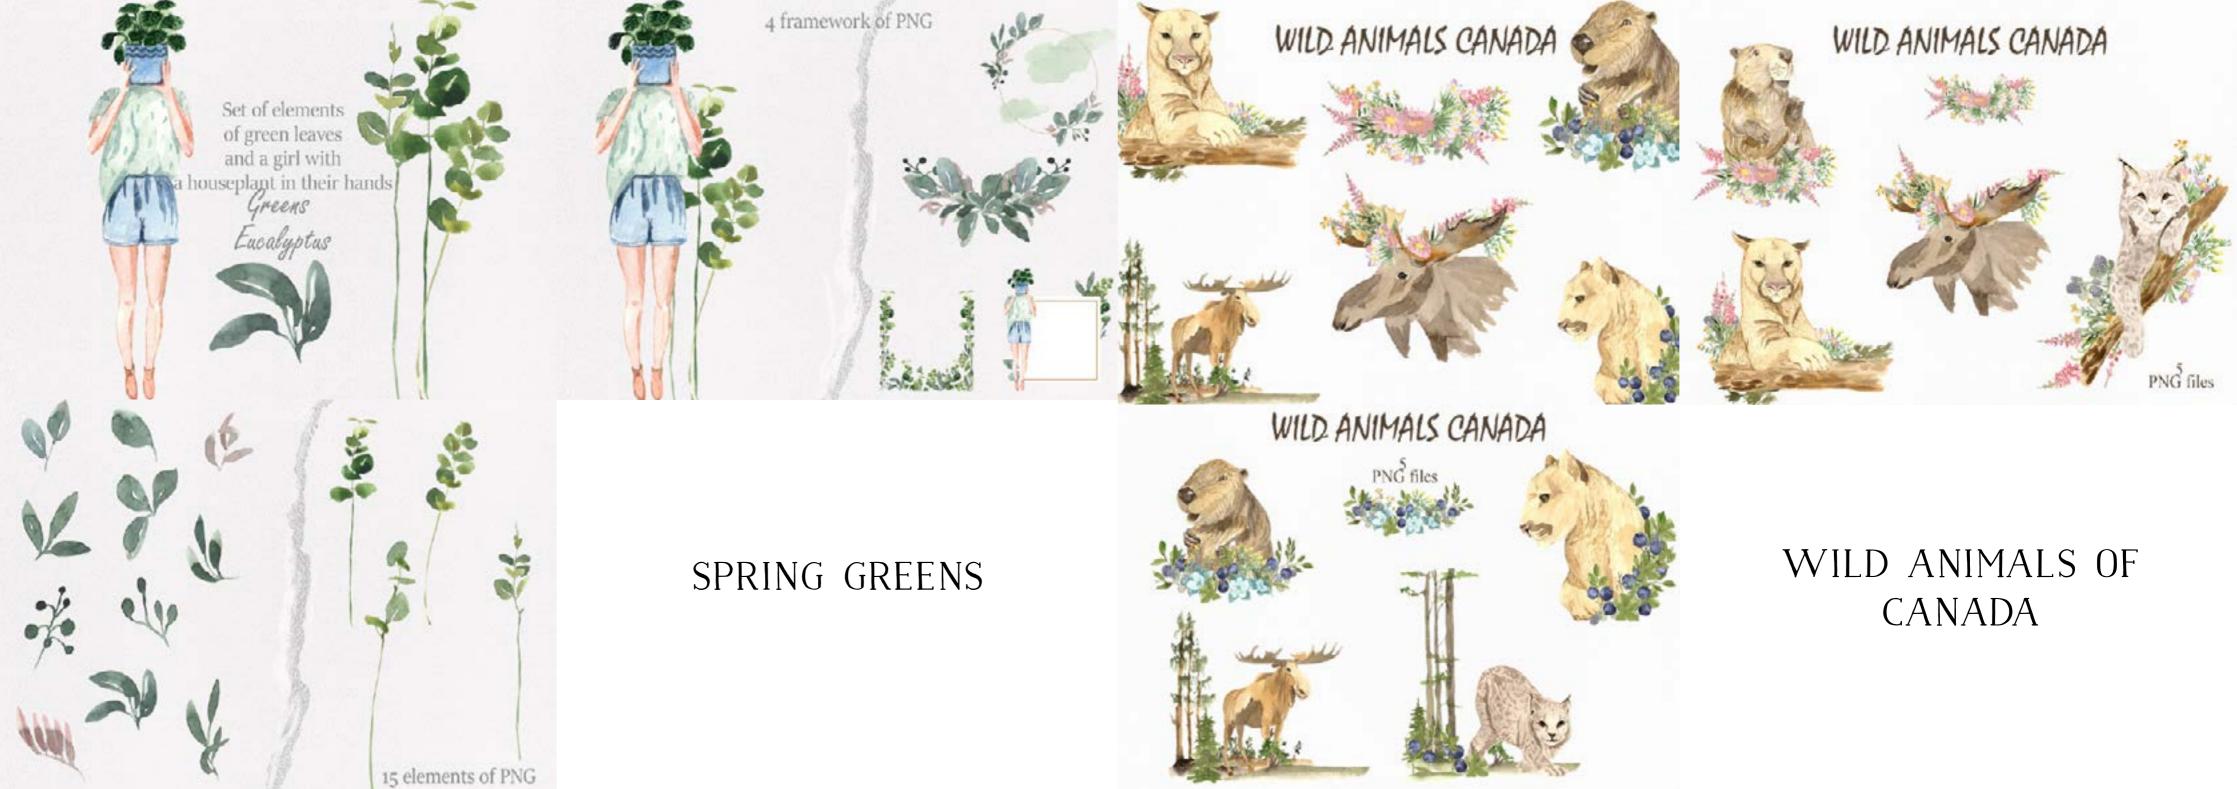

#### FUN WALK WATERCOLOR SET

## WOODLAND ANIMAL WATERCOLOR

ANIMALS WITH FLOWERS IMAGES.