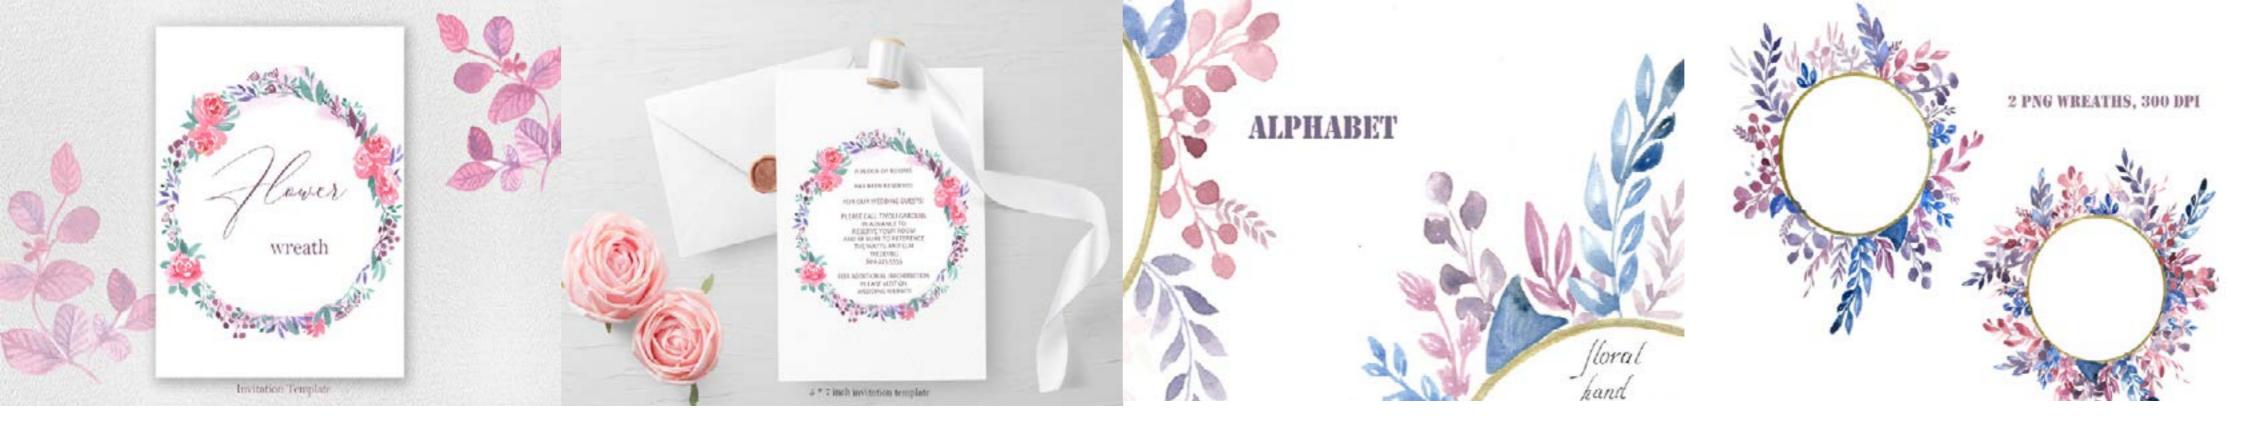

The second second











# GIFT TO YOUR GIRLFRIEND

### WATERCOLOR LAVENDER FRAME





#### MIMOSA

# POTTED CACTUS, SUCCULENT WATERCOLOR







# BUNNIES GIRLSCLIP ART NAUTICAL

Bunnies girls





delinate flower

# WINTER FLOWERS. 10 INDIVIDUAL FLORAL ELEMENTS









Summer bonds

### SUMMER TRENDS









5 watercolor pineapple png, seamless jpg pattern





# ILLUSTRATION OF PINEAPPLE, ALOHA LETTERING, WELCOME





2

se.

#### METRIC TEMPLATE





### FUNNY RABBIT



Set of watercolor hearts

5 watercolor stains 🧈

~~

### SET OF WATERCOLOR HEARTS

MINE

LOVE





### CLOSER TO EACH OTHER



# FLORAL FRAME



# FUNNY GNOMES







### LAVENDER STORY





# WILDFLOWERS WREATHS



# SNOWFLAKES. WATERCOLOR CLIPART

4 X M

6 frames







## BOO! GNOMES CELEBRATE HALLOWEEN



# FLORAL WATERCOLOR WREATH

### ALPHABET FLOWER











### NURSERY, BOHO STYLE ANIMAL DECOR

### GIRL WITH SNAILS



We set off on a great voyage





## MARINE SET WATERCOLOR