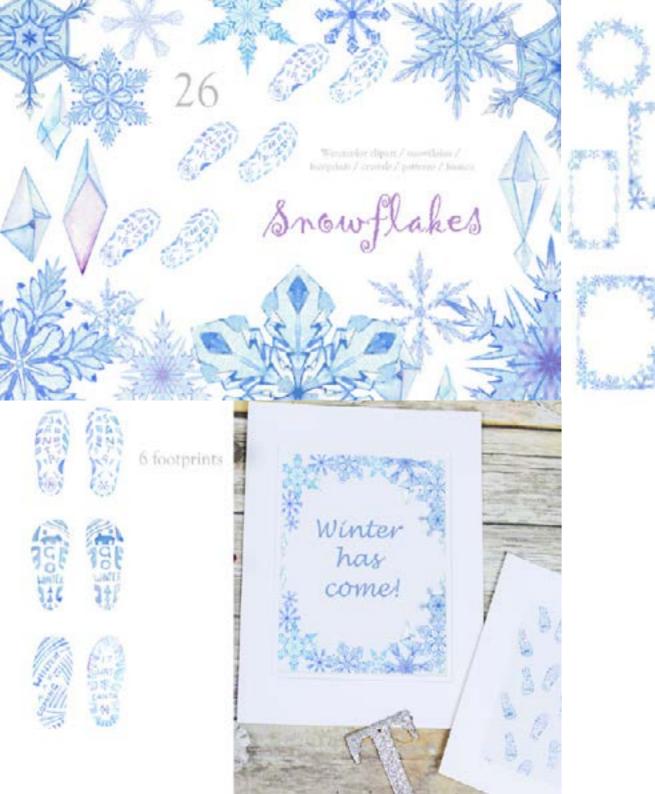

. Armed and very dangerous!



## MEDICAL CHARACTERS



# FRAME WATERCOLOR GREENS EUCALYPTUS









The second second











# GIFT TO YOUR GIRLFRIEND

### WATERCOLOR LAVENDER FRAME





#### MIMOSA

# POTTED CACTUS, SUCCULENT WATERCOLOR







# BUNNIES GIRLSCLIP ART NAUTICAL

Bunnies girls





delinate flower

# WINTER FLOWERS. 10 INDIVIDUAL FLORAL ELEMENTS









Summer bonds

### SUMMER TRENDS









5 watercolor pineapple png, seamless jpg pattern





# ILLUSTRATION OF PINEAPPLE, ALOHA LETTERING, WELCOME





2

se.

#### METRIC TEMPLATE





### FUNNY RABBIT



Set of watercolor hearts

5 watercolor stains 🧈

~~

### SET OF WATERCOLOR HEARTS

MINE

LOVE





### CLOSER TO EACH OTHER



# FLORAL FRAME



# FUNNY GNOMES







### LAVENDER STORY





# WILDFLOWERS WREATHS



# SNOWFLAKES. WATERCOLOR CLIPART

4 X M

6 frames







## BOO! GNOMES CELEBRATE HALLOWEEN



# FLORAL WATERCOLOR WREATH

### ALPHABET FLOWER











### NURSERY, BOHO STYLE ANIMAL DECOR

### GIRL WITH SNAILS



We set off on a great voyage





## MARINE SET WATERCOLOR