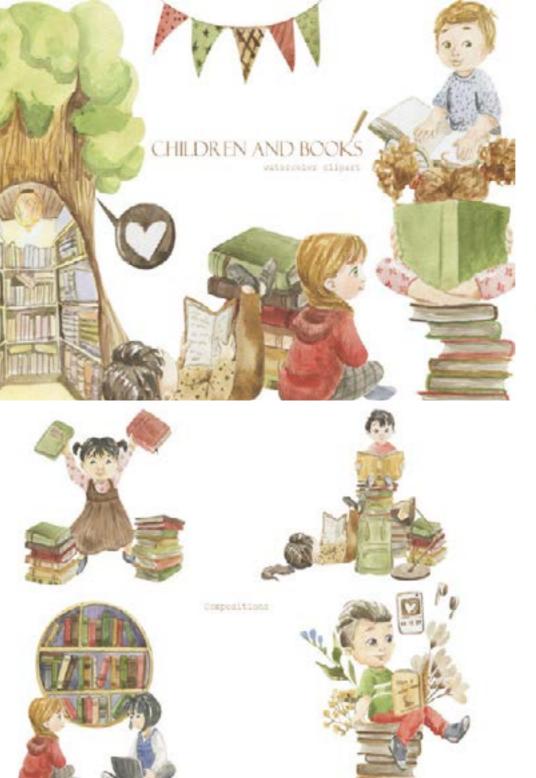

#### PETS AND BIRDS. WATERCOLOR CLIPART





#### TEAPOTS

patterns and compositions





#### CHILDREN AND BOOKS







#### AUTUMN WATERCOLOR. COZY SEASON

# FUN WALK

watercolor set animals patterns bouquets milestone card numbers flowers and grass carts

MID

NATURE



#### FUN WALK WATERCOLOR SET





#### TEA PARTY



# Image: state stat

## CUTE ANIMALS WITH BALLOONS





#### HAPPY MOTHER'S DAY







#### WATERCOLOR MEADOW



#### KOALA WATERCOLOR





Patterns



#### SPRING WATERCOLOR CLIPART





#### HAPPY CHILDREN















#### HENS AND ROOSTERS











#### SNOW WATERCOLOR FOREST





LOVERS

watercolor collection







#### ANIMALS OF THE ARCTIC OCEAN



4 elves



#### ELVES. CHEERFUL TEA PARTY

## DEER

24 poses



pre-made card







#### DEER. WATERCOLOR BACKGROUNDS



Natercolor christmas bouquets



#### FUNNY TIGER



#### HOUSE IN THE WOOD