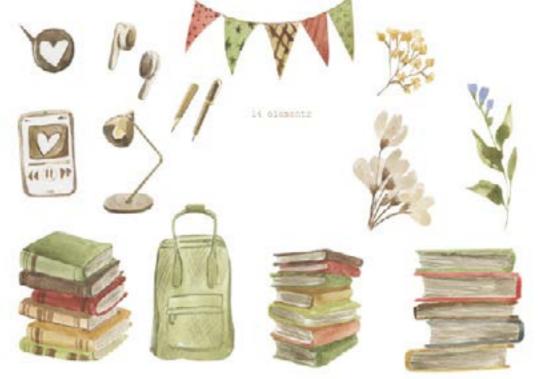

#### PETS AND BIRDS. WATERCOLOR CLIPART





#### TEAPOTS

patterns and compositions





#### CHILDREN AND BOOKS







#### AUTUMN WATERCOLOR. COZY SEASON

# FUN WALK

watercolor set animals patterns bouquets milestone card numbers flowers and grass carts

MID

NATURE



#### FUN WALK WATERCOLOR SET





#### TEA PARTY



# Image: state stat

## CUTE ANIMALS WITH BALLOONS





#### HAPPY MOTHER'S DAY







#### WATERCOLOR MEADOW



#### KOALA WATERCOLOR





Patterns



#### SPRING WATERCOLOR CLIPART





#### HAPPY CHILDREN















#### HENS AND ROOSTERS











#### SNOW WATERCOLOR FOREST





LOVERS

watercolor collection







#### ANIMALS OF THE ARCTIC OCEAN



4 elves



#### ELVES. CHEERFUL TEA PARTY

## DEER

24 poses



pre-made card







#### DEER. WATERCOLOR BACKGROUNDS



Natercolor christmas bouquets



#### FUNNY TIGER



#### HOUSE IN THE WOODS