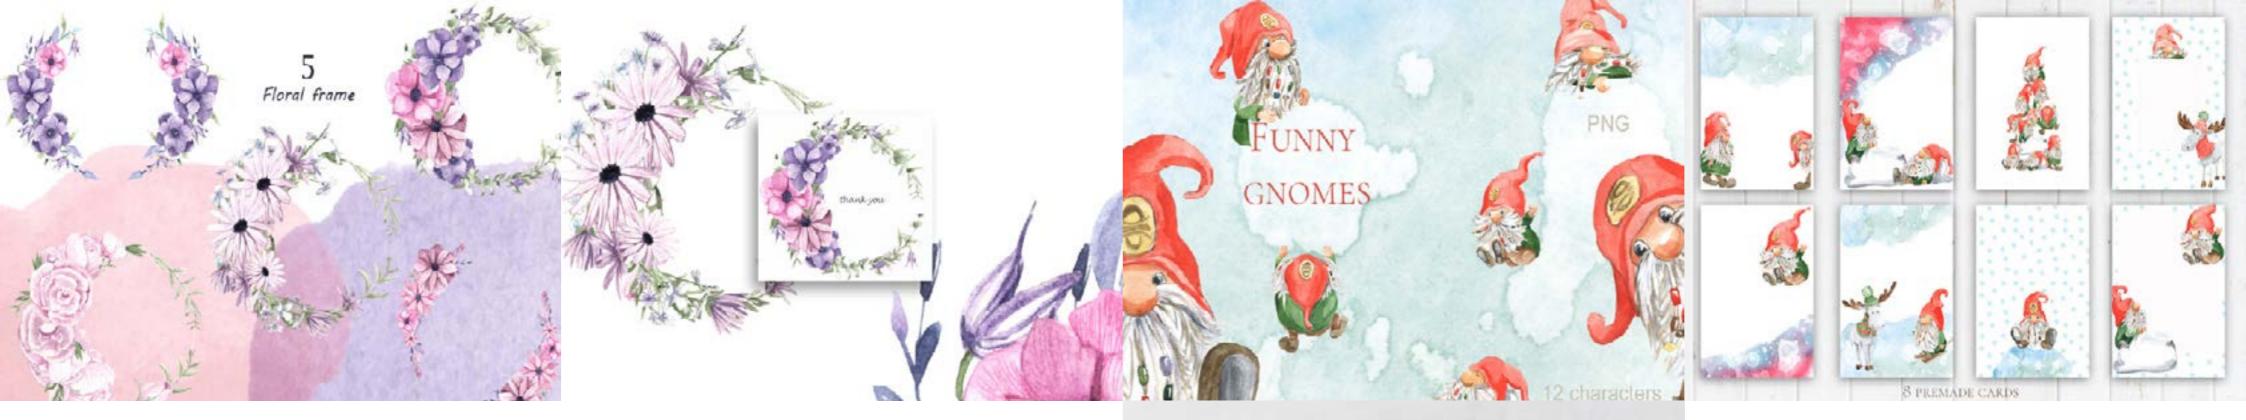

D SWEET DREAMS

#### GOOD NIGHT 2









...

4 PNG file size about 1600 \* 1700 pixels. Armed and very dangerous!



## MEDICAL CHARACTERS



# FRAME WATERCOLOR GREENS EUCALYPTUS









The second second











# GIFT TO YOUR GIRLFRIEND

### WATERCOLOR LAVENDER FRAME





#### MIMOSA

# POTTED CACTUS, SUCCULENT WATERCOLOR







# BUNNIES GIRLSCLIP ART NAUTICAL

Bunnies girls





delinate flower

# WINTER FLOWERS. 10 INDIVIDUAL FLORAL ELEMENTS









Summer bonds

### SUMMER TRENDS









5 watercolor pineapple png, seamless jpg pattern





# ILLUSTRATION OF PINEAPPLE, ALOHA LETTERING, WELCOME





2

se.

#### METRIC TEMPLATE





### FUNNY RABBIT



Set of watercolor hearts

5 watercolor stains 🧈

~~

### SET OF WATERCOLOR HEARTS

MINE

LOVE





### CLOSER TO EACH OTHER



# FLORAL FRAME



# FUNNY GNOMES







### LAVENDER STORY





# WILDFLOWERS WREATHS



# SNOWFLAKES. WATERCOLOR CLIPART

4 X M

6 frames







## BOO! GNOMES CELEBRATE HALLOWEEN



# FLORAL WATERCOLOR WREATH

### ALPHABET FLOWER











### NURSERY, BOHO STYLE ANIMAL DECOR

### GIRL WITH SNAILS



We set off on a great voyage





## MARINE SET WATERCOLOR