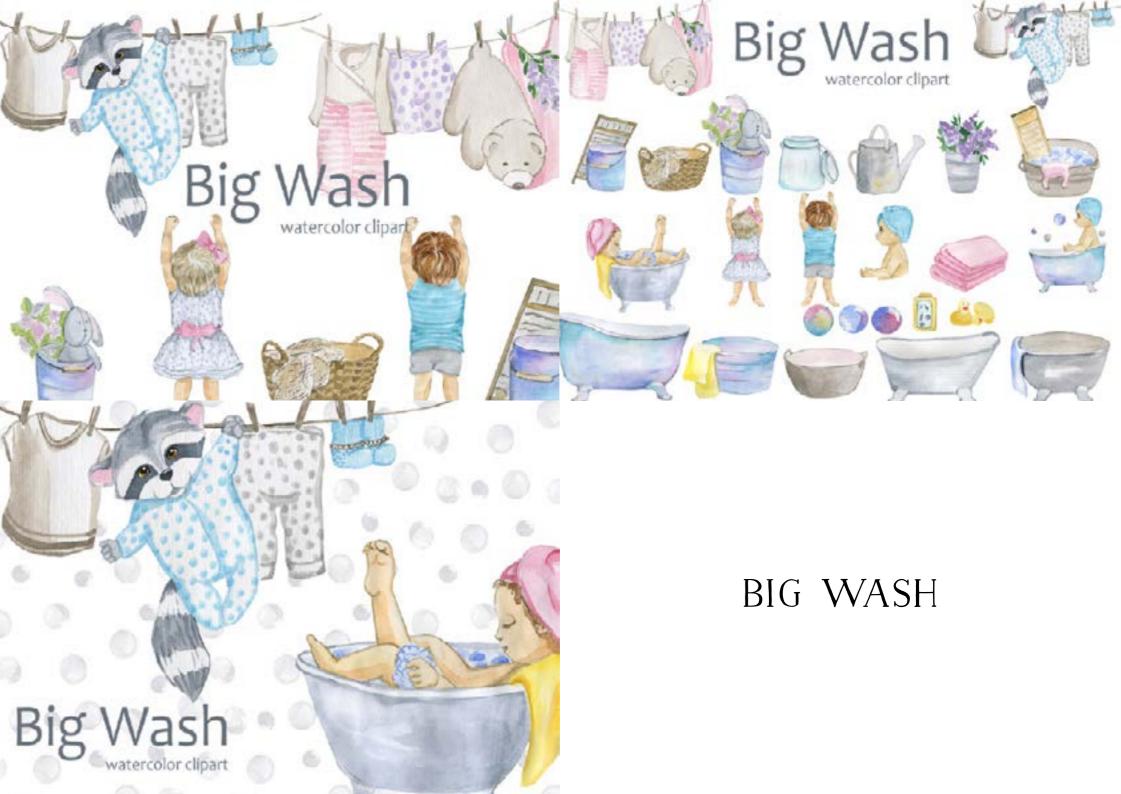

ATIONS OF FOXES





## WINTER. ADVENT CALENDAR SET



watercolor house

















## CUTE ANIMALS IN WARM WINTER FABRIC





#### On the beach



8 water watercolor backgrounds







# PALETTE MOOD



Beach sand

#### ON THE BEACH











## BOHO NURSERY WATERCOLORCLIP ART NAUTICAL





## CAMPING. SET OF WATERCOLOR ELEMENTS

4 LAMA PNG

#### 4 CACTUSES PNG

#### LAMA AND CACTUSES

LAMA AND CACTUSES





Watercolor landscape

Carola in the beach

Watercolor landscape

Parla in the baset .







## PANDA ON THE BEACH







# SUMMER TIME

40+ ITEMS

WATERCOLOR SET WREATHS AND BOUQUETS PATTERNS, BACKGROUNDS

EXTURES, PALETTE, SPOTS, BACKGROUNDS AND 1 SEAMLESS PATTERN

# SUMMER TIME

R.S.V.P

SUMMER TIME









# CUTE ANIMALS



# GOOD NIGHT AND SWEET DREAMS

#### GOOD NIGHT 2









...

4 PNG file size about 1600 \* 1700 pixels. Armed and very dangerous!



## MEDICAL CHARACTERS



# FRAME WATERCOLOR GREENS EUCALYPTUS









The second second











# GIFT TO YOUR GIRLFRIEND

### WATERCOLOR LAVENDER FRAME





#### MIMOSA

# POTTED CACTUS, SUCCULENT WATERCOLOR







# BUNNIES GIRLSCLIP ART NAUTICAL

Bunnies girls





delinate flower

# WINTER FLOWERS. 10 INDIVIDUAL FLORAL ELEMENTS









Summer bonds

### SUMMER TRENDS









5 watercolor pineapple png, seamless jpg pattern





# ILLUSTRATION OF PINEAPPLE, ALOHA LETTERING, WELCOME





2

se.

#### METRIC TEMPLATE





### FUNNY RABBIT



Set of watercolor hearts

5 watercolor stains 🧈

~~

### SET OF WATERCOLOR HEARTS

MINE

LOVE





### CLOSER TO EACH OTHER



# FLORAL FRAME



# FUNNY GNOMES