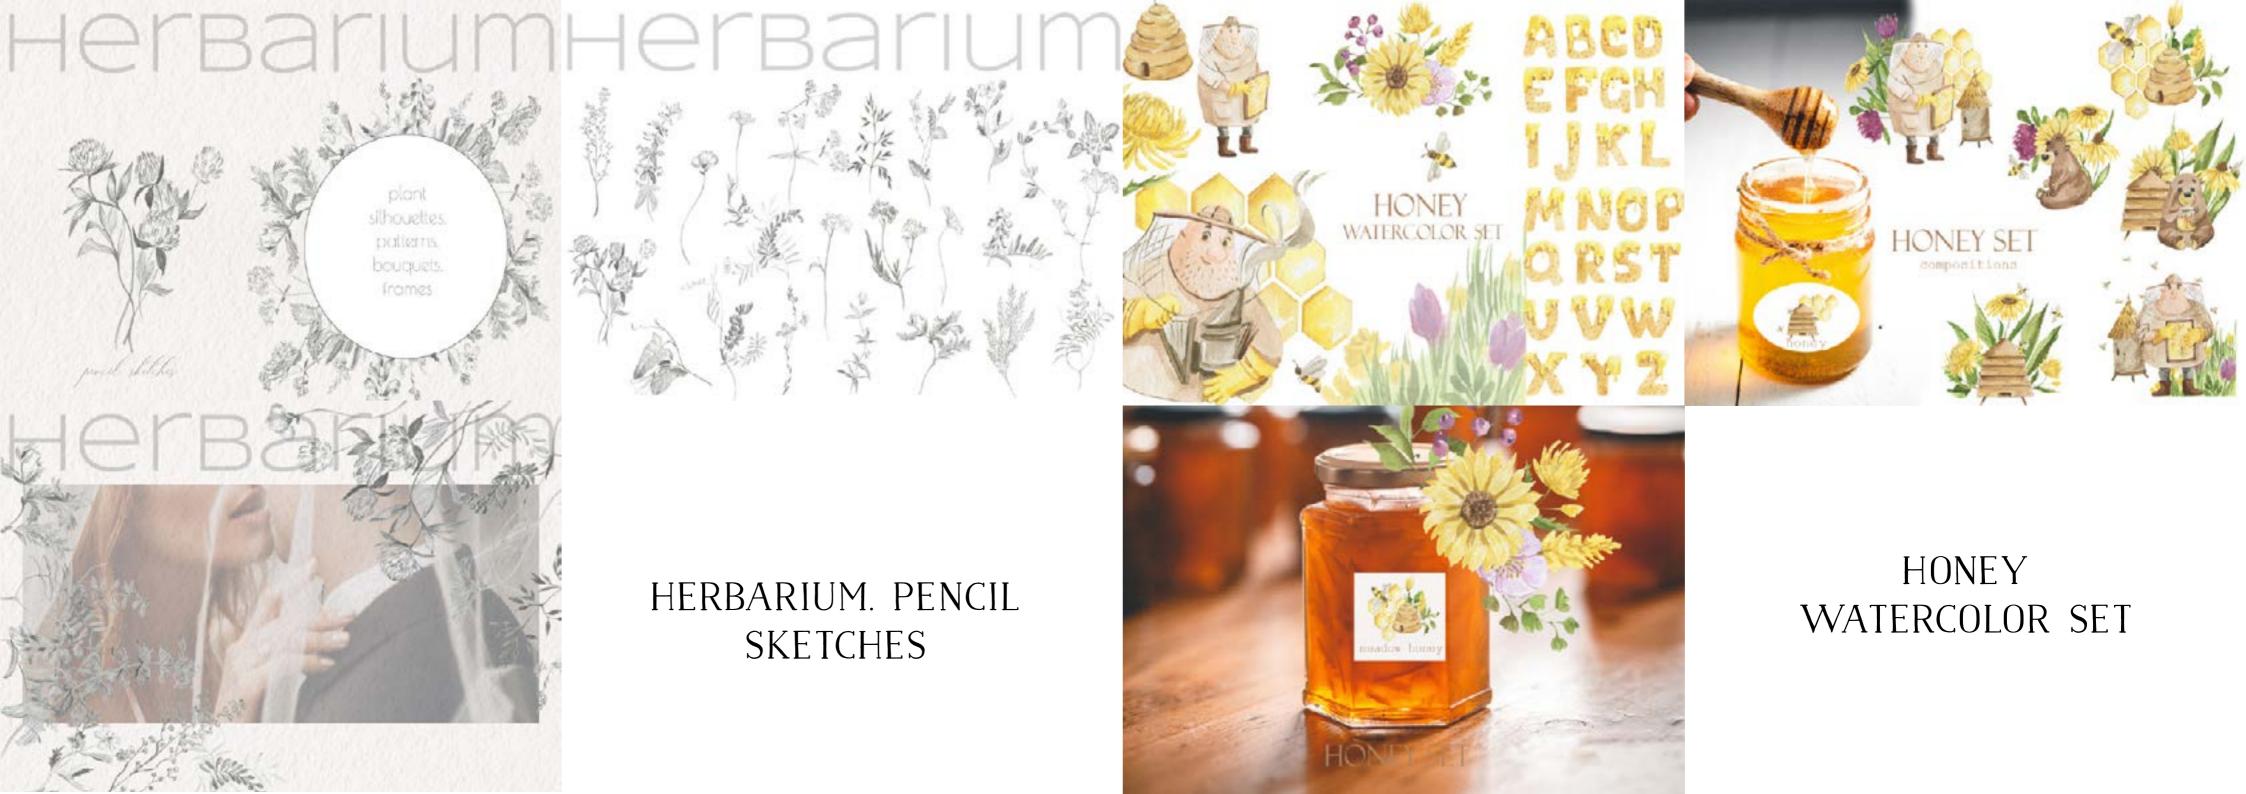

GIRLFRIEND

### WATERCOLOR LAVENDER FRAME





#### MIMOSA

# POTTED CACTUS, SUCCULENT WATERCOLOR







# BUNNIES GIRLSCLIP ART NAUTICAL

Bunnies girls





delinate flower

# WINTER FLOWERS. 10 INDIVIDUAL FLORAL ELEMENTS









Summer bonds

### SUMMER TRENDS









5 watercolor pineapple png, seamless jpg pattern





# ILLUSTRATION OF PINEAPPLE, ALOHA LETTERING, WELCOME





2

se.

#### METRIC TEMPLATE





### FUNNY RABBIT



Set of watercolor hearts

5 watercolor stains 🧈

~~

### SET OF WATERCOLOR HEARTS

MINE

LOVE





### CLOSER TO EACH OTHER



# FLORAL FRAME



# FUNNY GNOMES







### LAVENDER STORY





# WILDFLOWERS WREATHS



# SNOWFLAKES. WATERCOLOR CLIPART

4 X M

6 frames







## BOO! GNOMES CELEBRATE HALLOWEEN



# FLORAL WATERCOLOR WREATH

### ALPHABET FLOWER











### NURSERY, BOHO STYLE ANIMAL DECOR

### GIRL WITH SNAILS



We set off on a great voyage





## MARINE SET WATERCOLOR