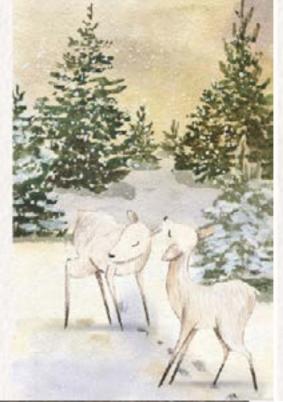

## DEER

24 poses

pre-made card

#### DEER. WATERCOLOR BACKGROUNDS

Natercolor christmas bouquets