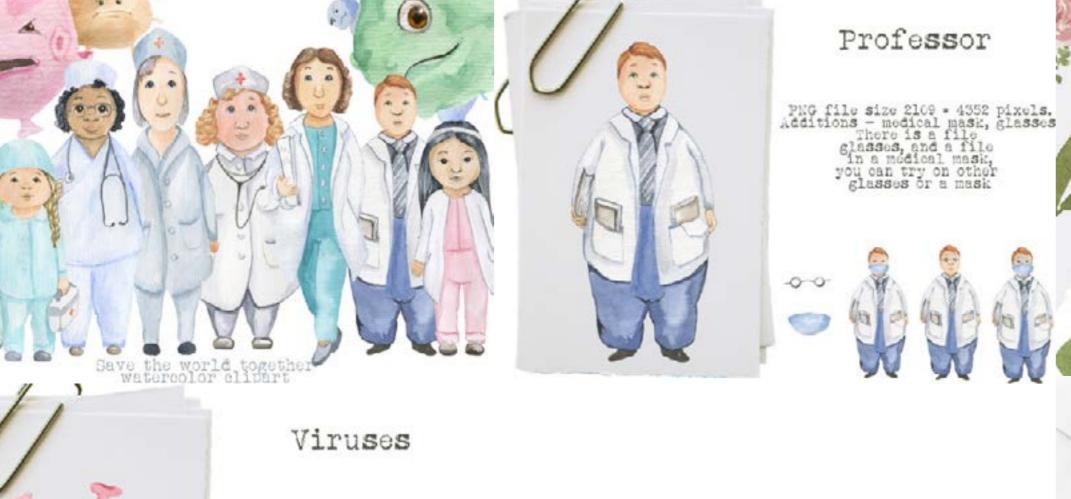

OF FOXES





## WINTER. ADVENT CALENDAR SET



watercolor house

















## CUTE ANIMALS IN WARM WINTER FABRIC





#### On the beach



8 water watercolor backgrounds







# PALETTE MOOD



Beach sand

#### ON THE BEACH











## BOHO NURSERY WATERCOLORCLIP ART NAUTICAL





## CAMPING. SET OF WATERCOLOR ELEMENTS

4 LAMA PNG

#### 4 CACTUSES PNG

#### LAMA AND CACTUSES

LAMA AND CACTUSES





Watercolor landscape

Carola in the beach

Watercolor landscape

Parla in the baset .







## PANDA ON THE BEACH







# SUMMER TIME

40+ ITEMS

WATERCOLOR SET WREATHS AND BOUQUETS PATTERNS, BACKGROUNDS

EXTURES, PALETTE, SPOTS, BACKGROUNDS AND 1 SEAMLESS PATTERN

# SUMMER TIME

R.S.V.P

SUMMER TIME









# CUTE ANIMALS



# GOOD NIGHT AND SWEET DREAMS

#### GOOD NIGHT 2









...

4 PNG file size about 1600 \* 1700 pixels. Armed and very dangerous!



## MEDICAL CHARACTERS



# FRAME WATERCOLOR GREENS EUCALYPTUS









The second second











# GIFT TO YOUR GIRLFRIEND

### WATERCOLOR LAVENDER FRAME





#### MIMOSA

# POTTED CACTUS, SUCCULENT WATERCOLOR







# BUNNIES GIRLSCLIP ART NAUTICAL

Bunnies girls





delinate flower

# WINTER FLOWERS. 10 INDIVIDUAL FLORAL ELEMENTS









Summer bonds

### SUMMER TRENDS









5 watercolor pineapple png, seamless jpg pattern





# ILLUSTRATION OF PINEAPPLE, ALOHA LETTERING, WELCOME





2

se.

#### METRIC TEMPLATE





### FUNNY RABBIT



Set of watercolor hearts

5 watercolor stains 🧈

~~

### SET OF WATERCOLOR HEARTS

MINE

LOVE





### CLOSER TO EACH OTHER



# FLORAL FRAME



# FUNNY GNOMES