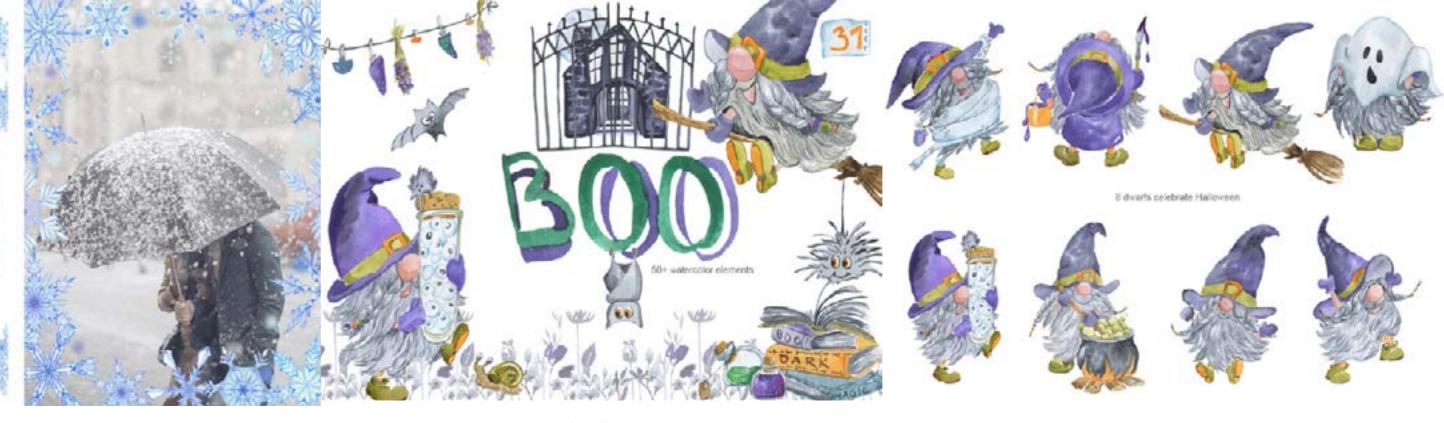

# SNOWFLAKES. WATERCOLOR CLIPART

4 X M

6 frames

## BOO! GNOMES CELEBRATE HALLOWEEN