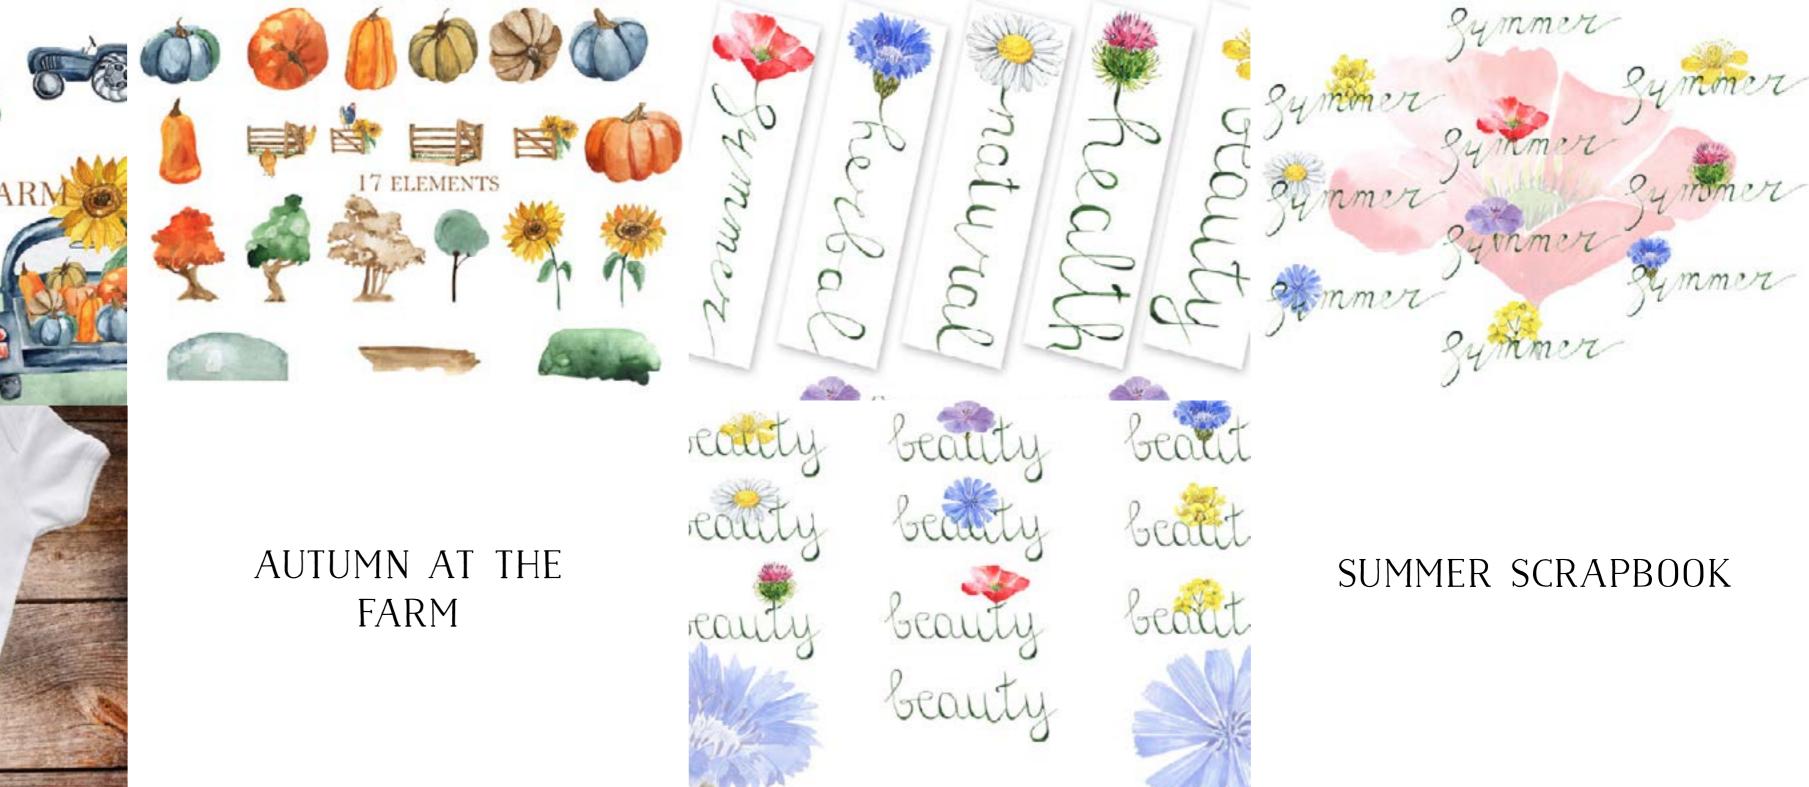

NS OF FOXES





## WINTER. ADVENT CALENDAR SET



watercolor house

















## CUTE ANIMALS IN WARM WINTER FABRIC





#### On the beach



8 water watercolor backgrounds







# PALETTE MOOD



Beach sand

#### ON THE BEACH











## BOHO NURSERY WATERCOLORCLIP ART NAUTICAL





## CAMPING. SET OF WATERCOLOR ELEMENTS

4 LAMA PNG

#### 4 CACTUSES PNG

#### LAMA AND CACTUSES

LAMA AND CACTUSES





Watercolor landscape

Carola in the beach

Watercolor landscape

Parla in the baset .







## PANDA ON THE BEACH







# SUMMER TIME

40+ ITEMS

WATERCOLOR SET WREATHS AND BOUQUETS PATTERNS, BACKGROUNDS

EXTURES, PALETTE, SPOTS, BACKGROUNDS AND 1 SEAMLESS PATTERN

# SUMMER TIME

R.S.V.P

SUMMER TIME









# CUTE ANIMALS



# GOOD NIGHT AND SWEET DREAMS

#### GOOD NIGHT 2









...

4 PNG file size about 1600 \* 1700 pixels. Armed and very dangerous!



## MEDICAL CHARACTERS



# FRAME WATERCOLOR GREENS EUCALYPTUS









The second second











# GIFT TO YOUR GIRLFRIEND

### WATERCOLOR LAVENDER FRAME





#### MIMOSA

# POTTED CACTUS, SUCCULENT WATERCOLOR







# BUNNIES GIRLSCLIP ART NAUTICAL

Bunnies girls





delinate flower

# WINTER FLOWERS. 10 INDIVIDUAL FLORAL ELEMENTS









Summer bonds

### SUMMER TRENDS









5 watercolor pineapple png, seamless jpg pattern





# ILLUSTRATION OF PINEAPPLE, ALOHA LETTERING, WELCOME





2

se.

#### METRIC TEMPLATE





### FUNNY RABBIT



Set of watercolor hearts

5 watercolor stains 🧈

~~

### SET OF WATERCOLOR HEARTS

MINE

LOVE





### CLOSER TO EACH OTHER



# FLORAL FRAME



# FUNNY GNOMES