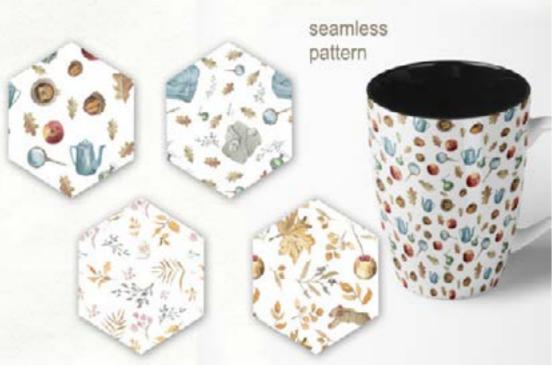

#### PETS AND BIRDS. WATERCOLOR CLIPART





#### TEAPOTS

patterns and compositions





#### CHILDREN AND BOOKS







#### AUTUMN WATERCOLOR. COZY SEASON

# FUN WALK

watercolor set animals patterns bouquets milestone card numbers flowers and grass carts

MID

NATURE



#### FUN WALK WATERCOLOR SET





#### TEA PARTY



# Image: state stat

## CUTE ANIMALS WITH BALLOONS





#### HAPPY MOTHER'S DAY







#### WATERCOLOR MEADOW



#### KOALA WATERCOLOR





Patterns



#### SPRING WATERCOLOR CLIPART





#### HAPPY CHILDREN















#### HENS AND ROOSTERS











#### SNOW WATERCOLOR FOREST





LOVERS

watercolor collection







#### ANIMALS OF THE ARCTIC OCEAN



4 elves



#### ELVES. CHEERFUL TEA PARTY

## DEER

24 poses



pre-made card







#### DEER. WATERCOLOR BACKGROUNDS



Natercolor christmas bouquets



#### FUNNY TIGER



#### HOUSE IN THE WOODS







- framework
- •patterns