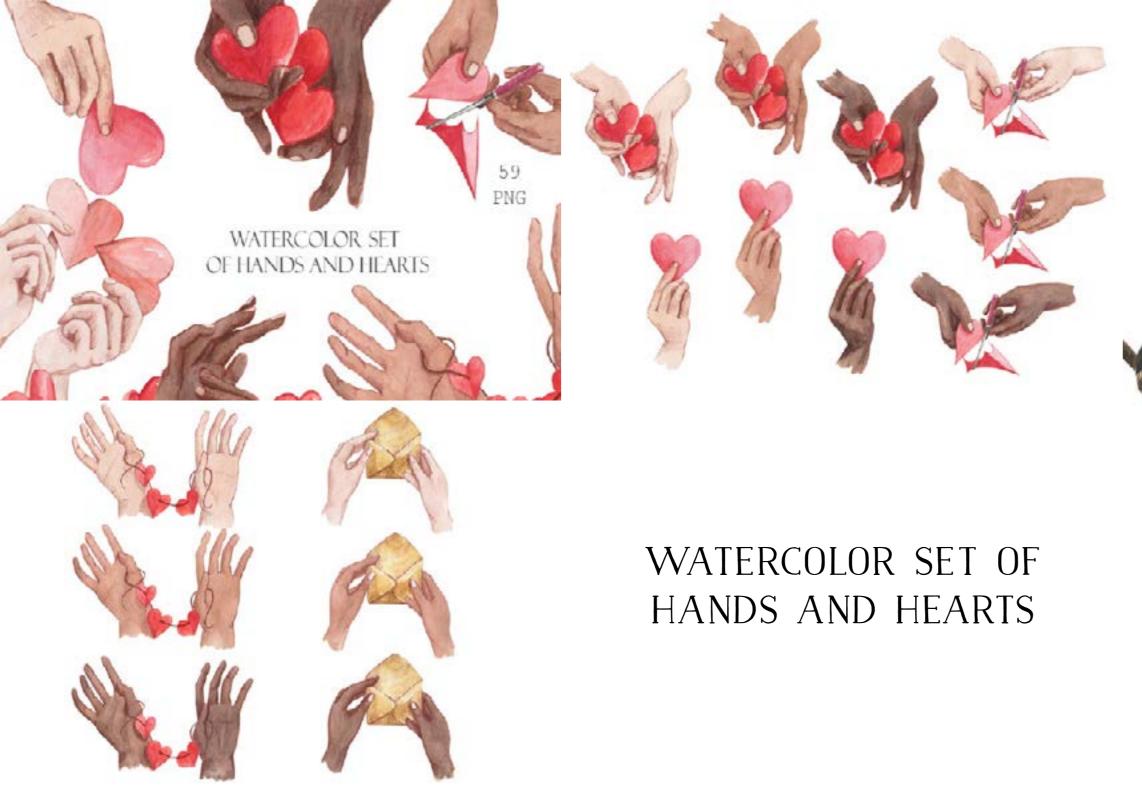

#### PETS AND BIRDS. WATERCOLOR CLIPART





#### TEAPOTS

patterns and compositions





#### CHILDREN AND BOOKS







#### AUTUMN WATERCOLOR. COZY SEASON

# FUN WALK

watercolor set animals patterns bouquets milestone card numbers flowers and grass carts

MID

NATURE



#### FUN WALK WATERCOLOR SET





#### TEA PARTY



# Image: state stat

## CUTE ANIMALS WITH BALLOONS





#### HAPPY MOTHER'S DAY







#### WATERCOLOR MEADOW



#### KOALA WATERCOLOR





Patterns



#### SPRING WATERCOLOR CLIPART





#### HAPPY CHILDREN















#### HENS AND ROOSTERS











#### SNOW WATERCOLOR FOREST





LOVERS

watercolor collection







#### ANIMALS OF THE ARCTIC OCEAN



4 elves



#### ELVES. CHEERFUL TEA PARTY

## DEER

24 poses



pre-made card







#### DEER. WATERCOLOR BACKGROUNDS



Natercolor christmas bouquets



#### FUNNY TIGER



#### HOUSE IN THE WOODS







- framework
- •patterns
- •the elements
- border seamless
- •premaid cards
- alphabet





#### FRAME TEMPLATE

## WOODLAND ANIMAL WATERCOLOR

ANIMALS WITH FLOWERS IMAGES.



#### CHRISTMAS POLAR BEAR





#### BOOKS. AUTUMN

## MAGIC OF NOVEMBER



lotion algan minhrotes formet animels lockgrounds lottering months

November















#### MAGIC OF NOVEMBER





Trends for kids' clothing fall / winter. Natural toys and natural natural shades.













#### GENDER NEUTR