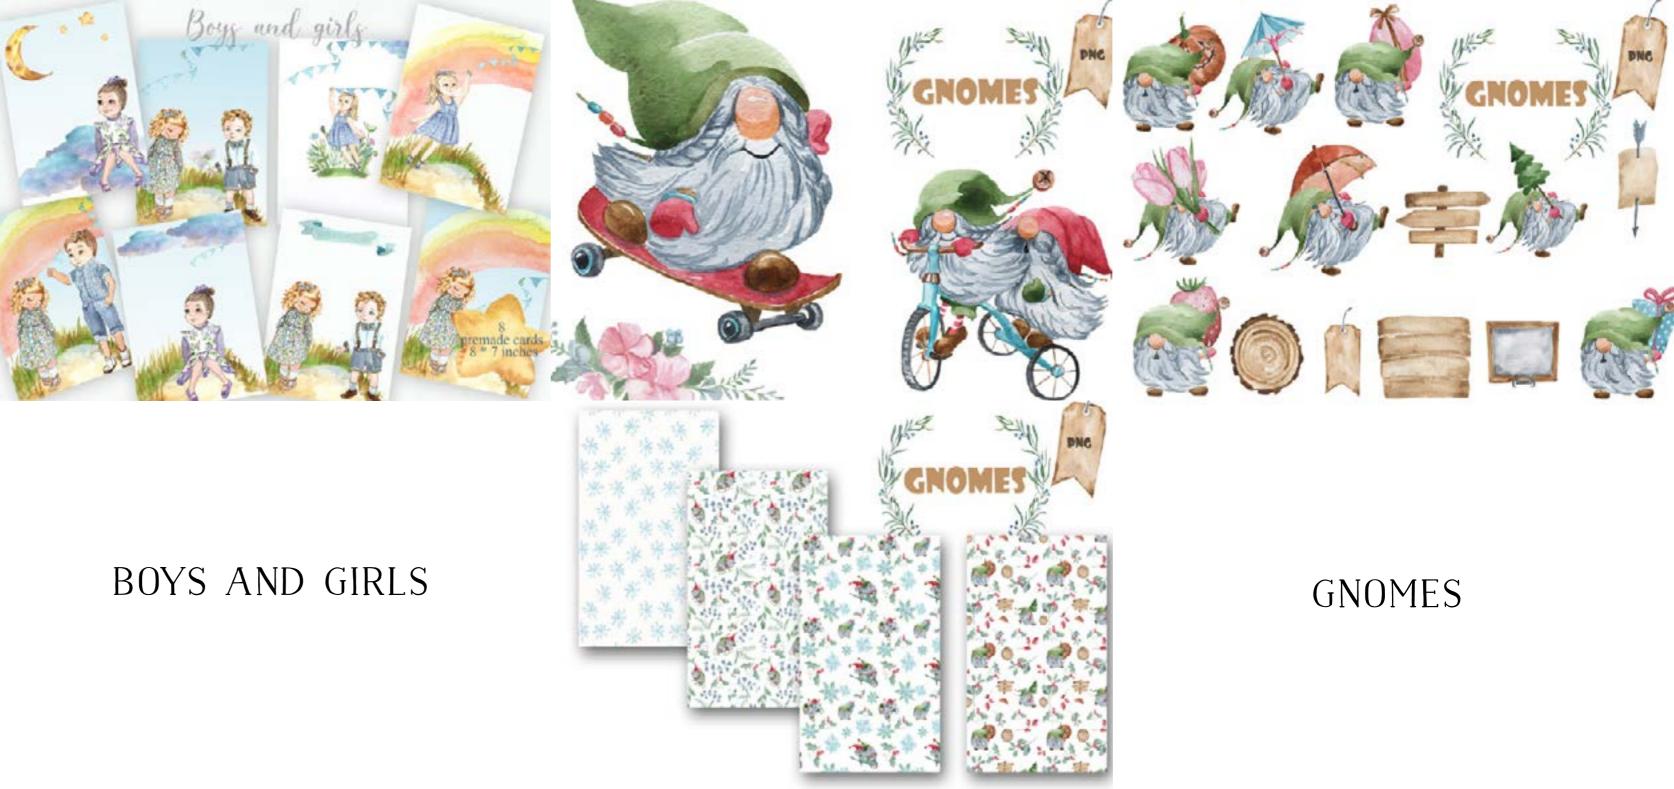

CAMPING. SET OF WATERCOLOR ELEMENTS

4 LAMA PNG

#### 4 CACTUSES PNG

#### LAMA AND CACTUSES

LAMA AND CACTUSES





Watercolor landscape

Carola in the beach

Watercolor landscape

Parla in the baset .







## PANDA ON THE BEACH







# SUMMER TIME

40+ ITEMS

WATERCOLOR SET WREATHS AND BOUQUETS PATTERNS, BACKGROUNDS

EXTURES, PALETTE, SPOTS, BACKGROUNDS AND 1 SEAMLESS PATTERN

# SUMMER TIME

R.S.V.P

SUMMER TIME









# CUTE ANIMALS



# GOOD NIGHT AND SWEET DREAMS

#### GOOD NIGHT 2









...

4 PNG file size about 1600 \* 1700 pixels. Armed and very dangerous!



## MEDICAL CHARACTERS



# FRAME WATERCOLOR GREENS EUCALYPTUS









The second second











# GIFT TO YOUR GIRLFRIEND

### WATERCOLOR LAVENDER FRAME





#### MIMOSA

# POTTED CACTUS, SUCCULENT WATERCOLOR







# BUNNIES GIRLSCLIP ART NAUTICAL

Bunnies girls





delinate flower

# WINTER FLOWERS. 10 INDIVIDUAL FLORAL ELEMENTS









Summer bonds

### SUMMER TRENDS









5 watercolor pineapple png, seamless jpg pattern





# ILLUSTRATION OF PINEAPPLE, ALOHA LETTERING, WELCOME





2

se.

#### METRIC TEMPLATE





### FUNNY RABBIT



Set of watercolor hearts

5 watercolor stains 🧈

~~

### SET OF WATERCOLOR HEARTS

MINE

LOVE





### CLOSER TO EACH OTHER



# FLORAL FRAME



# FUNNY GNOMES







### LAVENDER STORY





# WILDFLOWERS WREATHS



# SNOWFLAKES. WATERCOLOR CLIPART

4 X M

6 frames







## BOO! GNOMES CELEBRATE HALLOWEEN



# FLORAL WATERCOLOR WREATH

### ALPHABET FLOWER











### NURSERY, BOHO STYLE ANIMAL DECOR

### GIRL WITH SNAILS



We set off on a great voyage