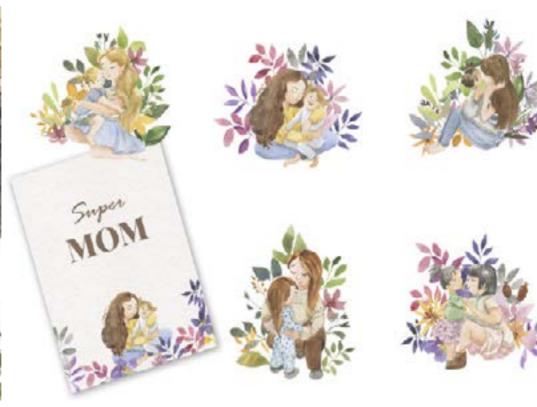

#### PETS AND BIRDS. WATERCOLOR CLIPART





#### TEAPOTS

patterns and compositions





#### CHILDREN AND BOOKS







#### AUTUMN WATERCOLOR. COZY SEASON

# FUN WALK

watercolor set animals patterns bouquets milestone card numbers flowers and grass carts

MID

NATURE



#### FUN WALK WATERCOLOR SET





#### TEA PARTY



# Image: state stat

## CUTE ANIMALS WITH BALLOONS





#### HAPPY MOTHER'S DAY







#### WATERCOLOR MEADOW



#### KOALA WATERCOLOR





Patterns



#### SPRING WATERCOLOR CLIPART





#### HAPPY CHILDREN















#### HENS AND ROOSTERS











#### SNOW WATERCOLOR FOREST





LOVERS

watercolor collection







#### ANIMALS OF THE ARCTIC OCEAN



4 elves



#### ELVES. CHEERFUL TEA PARTY

## DEER

24 poses



pre-made card







#### DEER. WATERCOLOR BACKGROUNDS



Natercolor christmas bouquets



#### FUNNY TIGER



#### HOUSE IN THE WOODS







- framework
- •patterns
- •the elements
- border seamless
- •premaid cards
- alphabet





#### FRAME TEMPLATE

## WOODLAND ANIMAL WATERCOLOR

ANIMALS WITH FLOWERS IMAGES.



#### CHRISTMAS POLAR BEAR





#### BOOKS. AUTUMN

## MAGIC OF NOVEMBER



lotion algan minhrotes formet anime