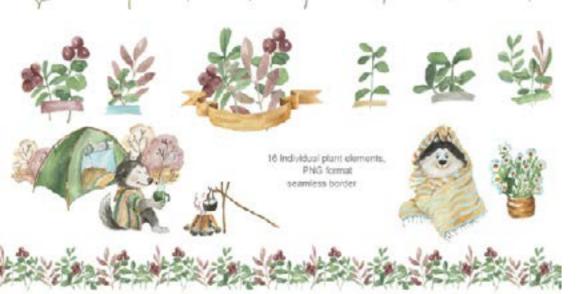

s / patterns / elements













### CUTE AUTUMN RACCOONS





#### CHRISTMAS HOUSES





#### HAND PAINTED WATERCOLOR ICONS

## BABY ANIMALS

IN PEONIES

BABY ANIMALS

IN PEONIES

Sens.

## BABY ANIMALS

IN PEONIES

#### BABY ANIMALS IN PEONIES





#### SUNNY DAY. WATERCOL4OR COLLECTION







Tempote





## WATERCOLOR ALICE IN WONDERLAND



hope

e

C)

1000

#### TWILIGHT DRAGON







#### DUSTY BLUE TROPICAL LEAVES AND MARSALA ORCHID



#### BOOKS CLIPART









35

#### SET OF ILLUSTRATIONS OF FOXES





## WINTER. ADVENT CALENDAR SET



watercolor house

















## CUTE ANIMALS IN WARM WINTER FABRIC





#### On the beach



8 water watercolor backgrounds







# PALETTE MOOD



Beach sand

#### ON THE BEACH











## BOHO NURSERY WATERCOLORCLIP ART NAUTICAL





## CAMPING. SET OF WATERCOLOR ELEMENTS

4 LAMA PNG

#### 4 CACTUSES PNG

#### LAMA AND CACTUSES

LAMA AND CACTUSES





Watercolor landscape

Carola in the beach

Watercolor landscape

Parla in the baset .







## PANDA ON THE BEACH







# SUMMER TIME

40+ ITEMS

WATERCOLOR SET WREATHS AND BOUQUETS PATTERNS, BACKGROUNDS

EXTURES, PALETTE, SPOTS, BACKGROUNDS AND 1 SEAMLESS PATTERN

# SUMMER TIME

R.S.V.P

SUMMER TIME









# CUTE ANIMALS



# GOOD NIGHT AND SWEET DREAMS

#### GOOD NIGHT 2









...

4 PNG file size about 1600 \* 1700 pixels. Armed and very dangerous!



## MEDICAL CHARACTERS



# FRAME WATERCOLOR GREENS EUCALYPTUS









The second second











# GIFT TO YOUR GIRLFRIEND

### WATERCOLOR LAVENDER FRAME





#### MIMOSA

# POTTED CACTUS, SUCCULENT WATERCOLOR