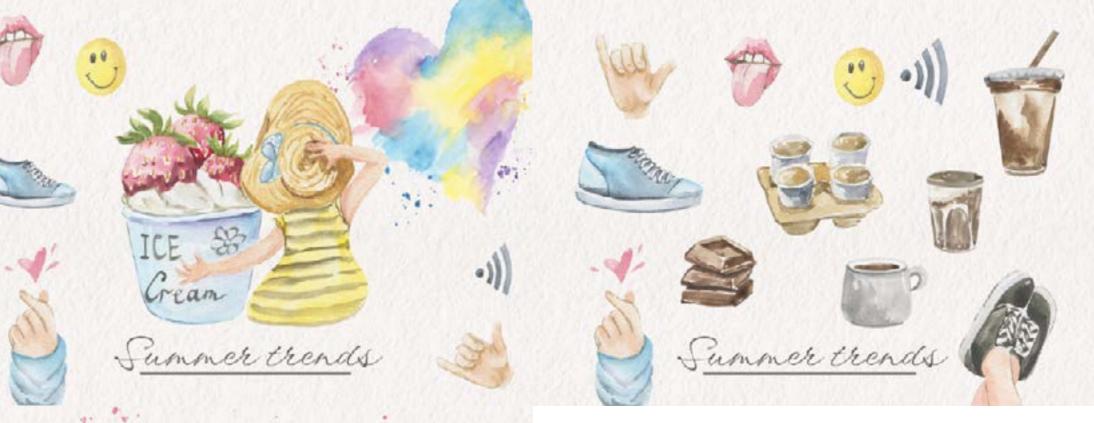

landscape

Carola in the beach

Watercolor landscape

Parla in the baset .







## PANDA ON THE BEACH







# SUMMER TIME

40+ ITEMS

WATERCOLOR SET WREATHS AND BOUQUETS PATTERNS, BACKGROUNDS

EXTURES, PALETTE, SPOTS, BACKGROUNDS AND 1 SEAMLESS PATTERN

# SUMMER TIME

R.S.V.P

SUMMER TIME









# CUTE ANIMALS



# GOOD NIGHT AND SWEET DREAMS

#### GOOD NIGHT 2









...

4 PNG file size about 1600 \* 1700 pixels. Armed and very dangerous!



## MEDICAL CHARACTERS



# FRAME WATERCOLOR GREENS EUCALYPTUS









The second second











# GIFT TO YOUR GIRLFRIEND

### WATERCOLOR LAVENDER FRAME





#### MIMOSA

# POTTED CACTUS, SUCCULENT WATERCOLOR







# BUNNIES GIRLSCLIP ART NAUTICAL

Bunnies girls





delinate flower

# WINTER FLOWERS. 10 INDIVIDUAL FLORAL ELEMENTS









Summer bonds

### SUMMER TRENDS









5 watercolor pineapple png, seamless jpg pattern





# ILLUSTRATION OF PINEAPPLE, ALOHA LETTERING, WELCOME





2

se.

#### METRIC TEMPLATE





### FUNNY RABBIT



Set of watercolor hearts

5 watercolor stains 🧈

~~

### SET OF WATERCOLOR HEARTS

MINE

LOVE





### CLOSER TO EACH OTHER



# FLORAL FRAME



# FUNNY GNOMES







### LAVENDER STORY





# WILDFLOWERS WREATHS



# SNOWFLAKES. WATERCOLOR CLIPART

4 X M

6 frames







## BOO! GNOMES CELEBRATE HALLOWEEN



# FLORAL WATERCOLOR WREATH

### ALPHABET FLOWER











### NURSERY, BOHO STYLE ANIMAL DECOR

### GIRL WITH SNAILS



We set off on a great voyage





## MARINE SET WATERCOLOR