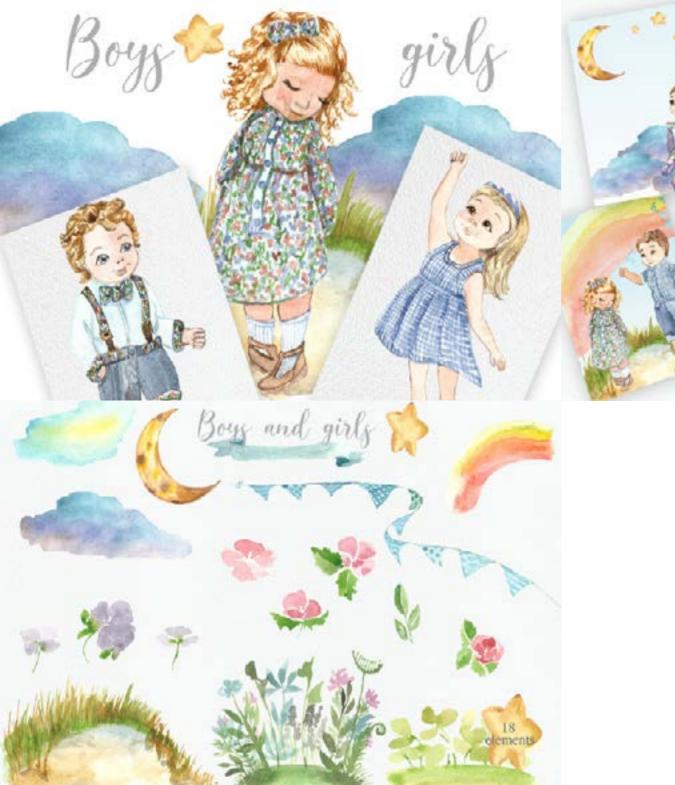

## CAMPING. SET OF WATERCOLOR ELEMENTS

4 LAMA PNG

#### 4 CACTUSES PNG

#### LAMA AND CACTUSES

LAMA AND CACTUSES





Watercolor landscape

Carola in the beach

Watercolor landscape

Parla in the baset .







## PANDA ON THE BEACH







# SUMMER TIME

40+ ITEMS

WATERCOLOR SET WREATHS AND BOUQUETS PATTERNS, BACKGROUNDS

EXTURES, PALETTE, SPOTS, BACKGROUNDS AND 1 SEAMLESS PATTERN

# SUMMER TIME

R.S.V.P

SUMMER TIME









# CUTE ANIMALS



# GOOD NIGHT AND SWEET DREAMS

#### GOOD NIGHT 2









...

4 PNG file size about 1600 \* 1700 pixels. Armed and very dangerous!



## MEDICAL CHARACTERS



# FRAME WATERCOLOR GREENS EUCALYPTUS









The second second











# GIFT TO YOUR GIRLFRIEND

### WATERCOLOR LAVENDER FRAME





#### MIMOSA

# POTTED CACTUS, SUCCULENT WATERCOLOR







# BUNNIES GIRLSCLIP ART NAUTICAL

Bunnies girls





delinate flower

# WINTER FLOWERS. 10 INDIVIDUAL FLORAL ELEMENTS









Summer bonds

### SUMMER TRENDS









5 watercolor pineapple png, seamless jpg pattern





# ILLUSTRATION OF PINEAPPLE, ALOHA LETTERING, WELCOME





2

se.

#### METRIC TEMPLATE





### FUNNY RABBIT



Set of watercolor hearts

5 watercolor stains 🧈

~~

### SET OF WATERCOLOR HEARTS

MINE

LOVE





### CLOSER TO EACH OTHER



# FLORAL FRAME



# FUNNY GNOMES







### LAVENDER STORY





# WILDFLOWERS WREATHS



# SNOWFLAKES. WATERCOLOR CLIPART

4 X M

6 frames







## BOO! GNOMES CELEBRATE HALLOWEEN



# FLORAL WATERCOLOR WREATH

### ALPHABET FLOWER











### NURSERY, BOHO STYLE ANIMAL DECOR

### GIRL WITH SNAILS



We set off on a great voyag