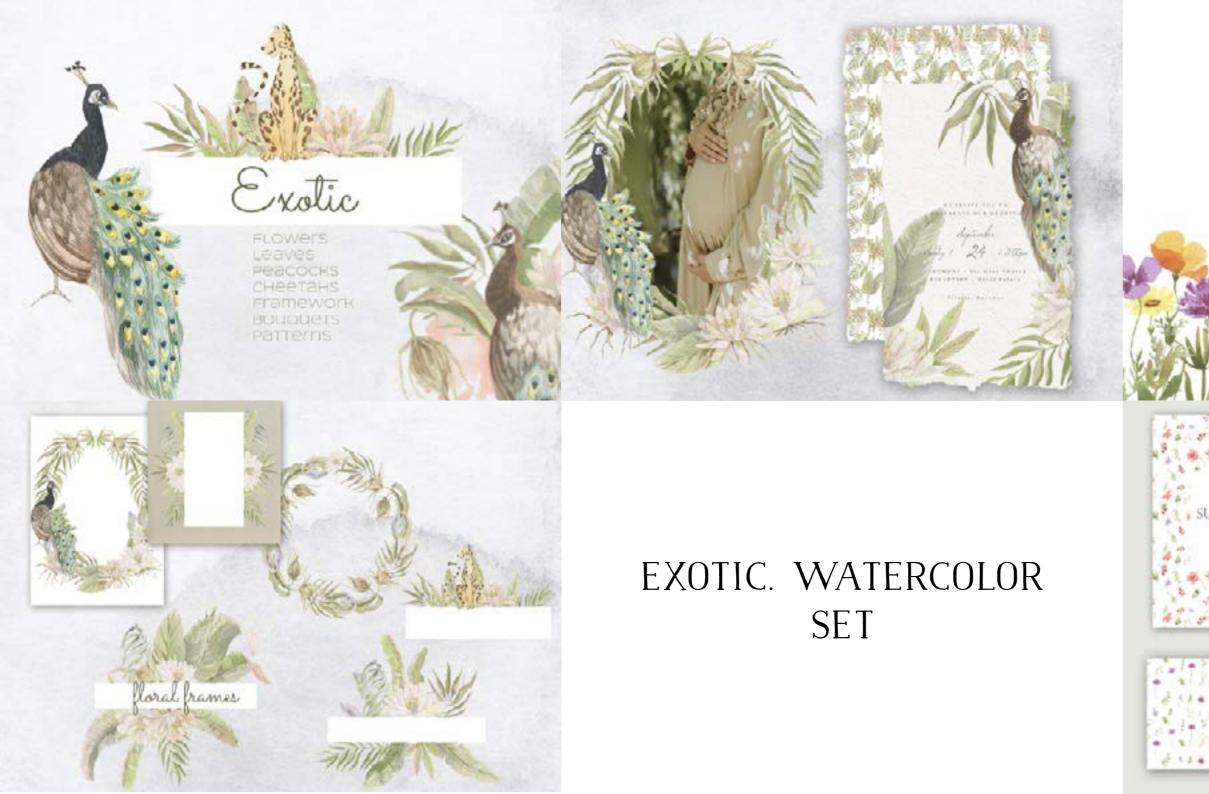

#### PETS AND BIRDS. WATERCOLOR CLIPART





#### TEAPOTS

patterns and compositions





#### CHILDREN AND BOOKS







#### AUTUMN WATERCOLOR. COZY SEASON

# FUN WALK

watercolor set animals patterns bouquets milestone card numbers flowers and grass carts

MID

NATURE



#### FUN WALK WATERCOLOR SET





#### TEA PARTY



# Image: state stat

## CUTE ANIMALS WITH BALLOONS





#### HAPPY MOTHER'S DAY







#### WATERCOLOR MEADOW



#### KOALA WATERCOLOR





Patterns



#### SPRING WATERCOLOR CLIPART





#### HAPPY CHILDREN















#### HENS AND ROOSTERS











#### SNOW WATERCOLOR FOREST





LOVERS

watercolor collection







#### ANIMALS OF THE ARCTIC OCEAN



4 elves



#### ELVES. CHEERFUL TEA PARTY

## DEER

24 poses



pre-made card







#### DEER. WATERCOLOR BACKGROUNDS



Natercolor christmas bouquets



#### FUNNY TIGER



#### HOUSE IN THE WOODS







- framework
- •patterns
- •the elements
- border seamless
- •premaid cards
- alphabet





#### FRAME TEMPLATE

## WOODLAND ANIMAL WATERCOLOR

ANIMALS WITH FLOWERS IMAGES.



#### CHRISTMAS POLAR BEAR





#### BOOKS. AUTUMN

## MAGIC OF NOVEMBER



lotion algan minhrotes formet animels lockgrounds lottering mo