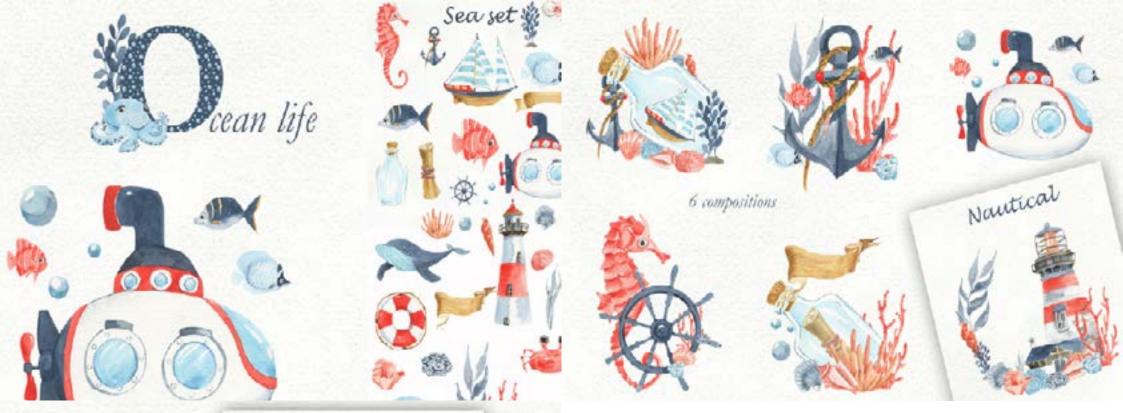

ACTUS, SUCCULENT WATERCOLOR







# BUNNIES GIRLSCLIP ART NAUTICAL

Bunnies girls





delinate flower

# WINTER FLOWERS. 10 INDIVIDUAL FLORAL ELEMENTS









Summer bonds

### SUMMER TRENDS









5 watercolor pineapple png, seamless jpg pattern





# ILLUSTRATION OF PINEAPPLE, ALOHA LETTERING, WELCOME





2

se.

#### METRIC TEMPLATE





### FUNNY RABBIT



Set of watercolor hearts

5 watercolor stains 🧈

~~

### SET OF WATERCOLOR HEARTS

MINE

LOVE





### CLOSER TO EACH OTHER



# FLORAL FRAME



# FUNNY GNOMES







### LAVENDER STORY





# WILDFLOWERS WREATHS



# SNOWFLAKES. WATERCOLOR CLIPART

4 X M

6 frames







## BOO! GNOMES CELEBRATE HALLOWEEN



# FLORAL WATERCOLOR WREATH

### ALPHABET FLOWER











### NURSERY, BOHO STYLE ANIMAL DECOR

### GIRL WITH SNAILS



We set off on a great voyage





## MARINE SET WATERCOLOR