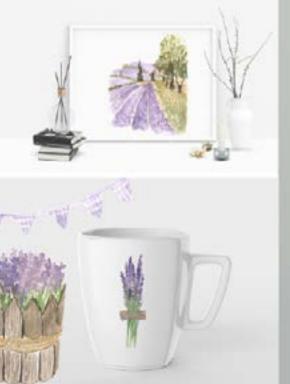

...

4 PNG file size about 1600 \* 1700 pixels. Armed and very dangerous!



## MEDICAL CHARACTERS



# FRAME WATERCOLOR GREENS EUCALYPTUS









The second second











# GIFT TO YOUR GIRLFRIEND

### WATERCOLOR LAVENDER FRAME





#### MIMOSA

# POTTED CACTUS, SUCCULENT WATERCOLOR







# BUNNIES GIRLSCLIP ART NAUTICAL

Bunnies girls





delinate flower

# WINTER FLOWERS. 10 INDIVIDUAL FLORAL ELEMENTS









Summer bonds

### SUMMER TRENDS









5 watercolor pineapple png, seamless jpg pattern





# ILLUSTRATION OF PINEAPPLE, ALOHA LETTERING, WELCOME





2

se.

#### METRIC TEMPLATE





### FUNNY RABBIT



Set of watercolor hearts

5 watercolor stains 🧈

~~

### SET OF WATERCOLOR HEARTS

MINE

LOVE





### CLOSER TO EACH OTHER



# FLORAL FRAME



# FUNNY GNOMES







### LAVENDER STORY





# WILDFLOWERS WREATHS



# SNOWFLAKES. WATERCOLOR CLIPART

4 X M

6 frames







## BOO! GNOMES CELEBRATE HALLOWEEN



# FLORAL WATERCOLOR WREATH

### ALPHABET FLOWER











### NURSERY, BOHO STYLE ANIMAL DECOR

### GIRL WITH SNAILS



We set off on a great voyage





## MARINE SET WATERCOLOR