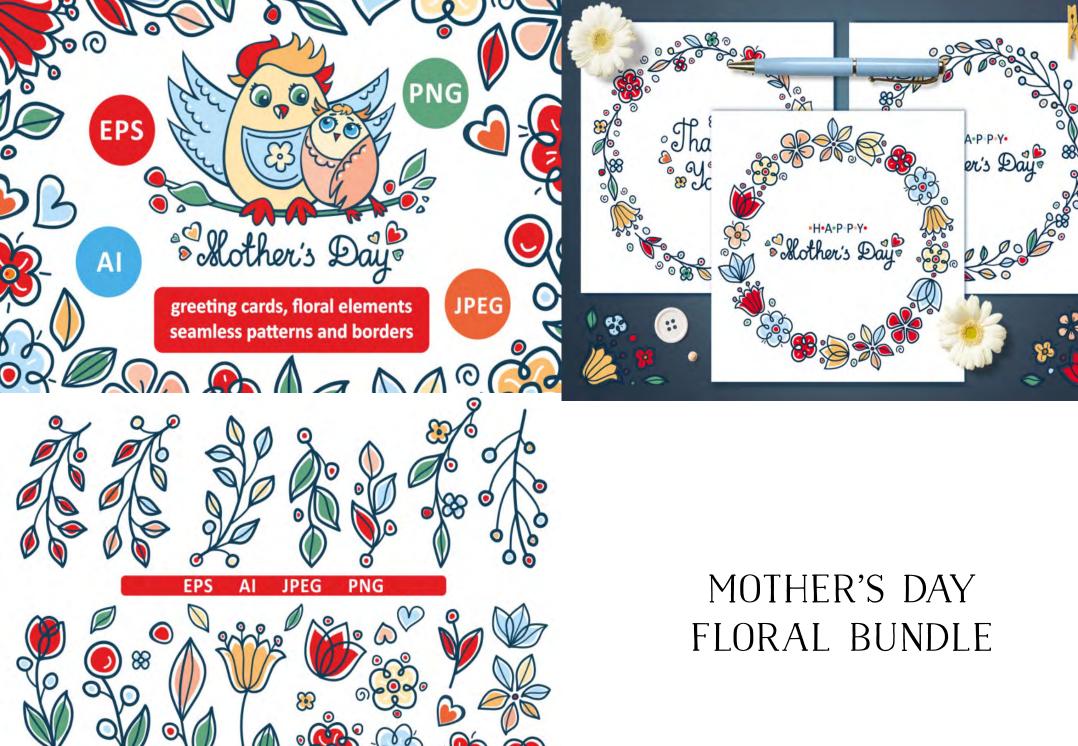

### MOTHER'S DAY PRINTS AND PATTERNS

MOTHER'S DAY. PATTERNS. POSTCARDS. ELEMENTS

CLIP ART 20 PNGs (files with transparent

SVG·EPS·DXF·PNG

PREGNANCY SVG LINE
ART. PREGNANT LINE
DRAWING SILHOUETTE
VECTOR ART