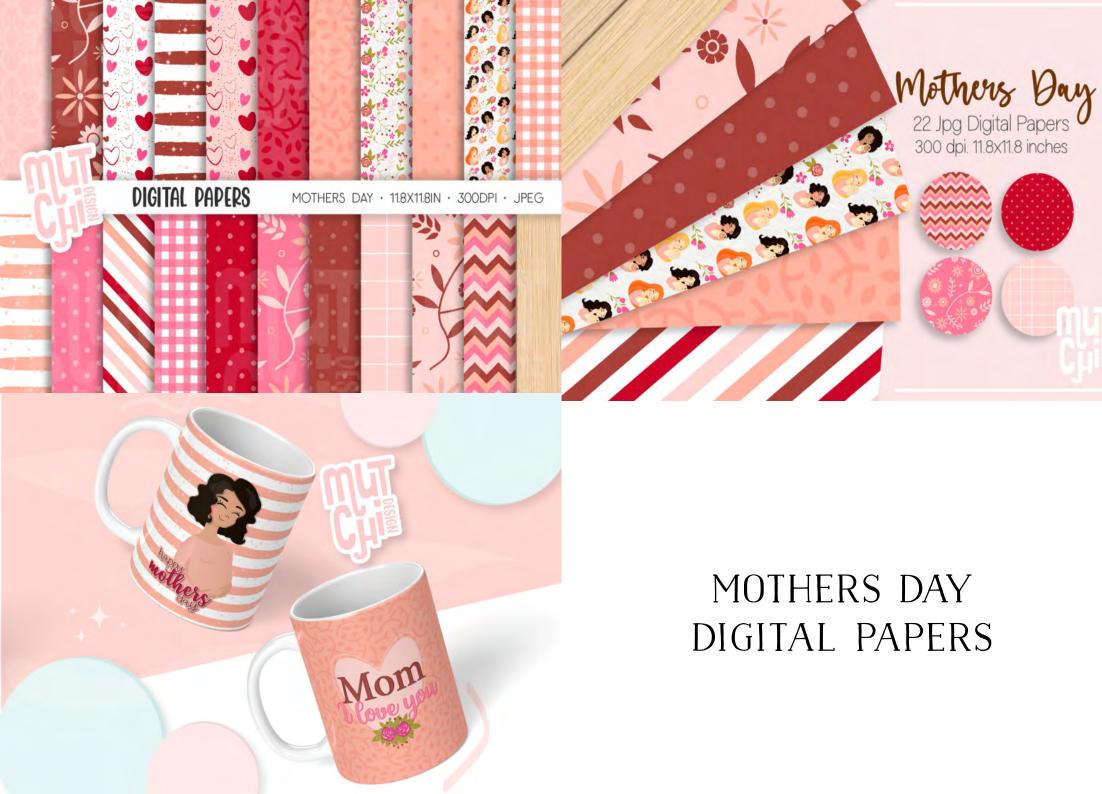

## MOTHER BABY ANIMALS SVG CUT-FILES

POPPY FLOWERS LEAVES

MOTHERS DAY CLIPART SET