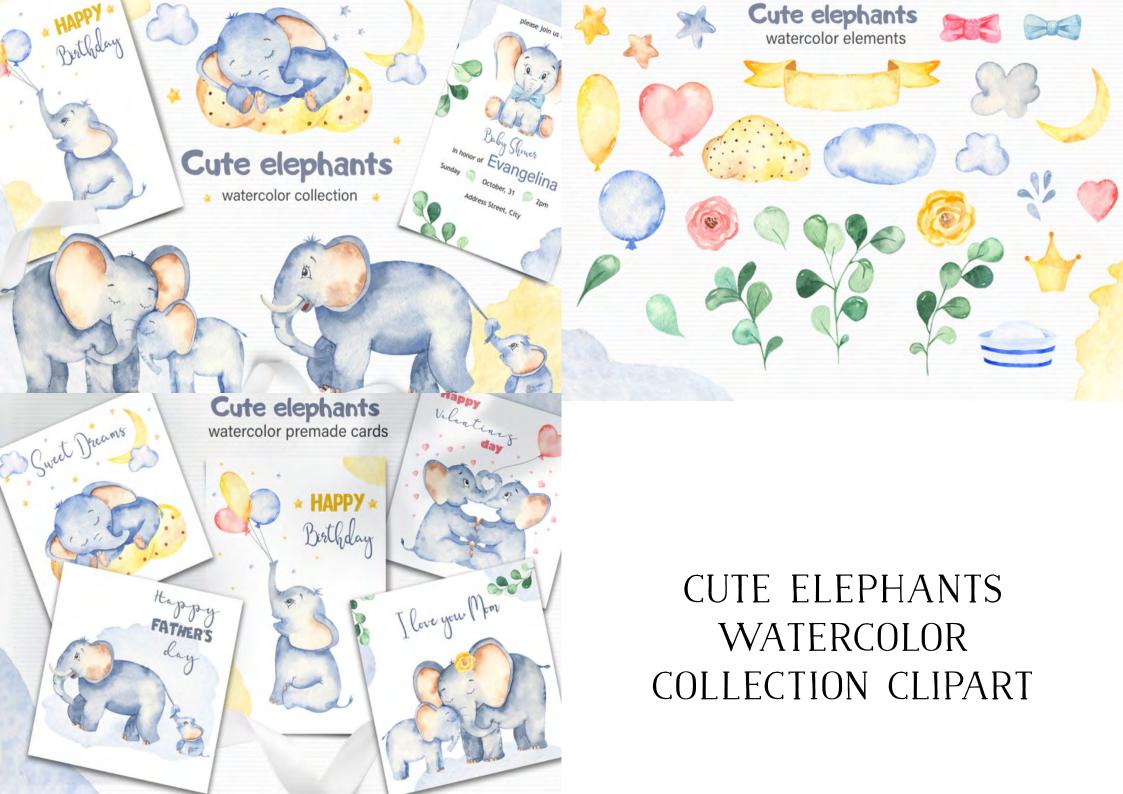

### MOM AND BABY ANIMALS WATERCOLOR

MOTHER & BABY CLIPART

# MOTHER & BABY WATERCOLOR CLIPART

Carety al

MOTHER AND BABY ANIMALS. WATERCOLOR CLIPART