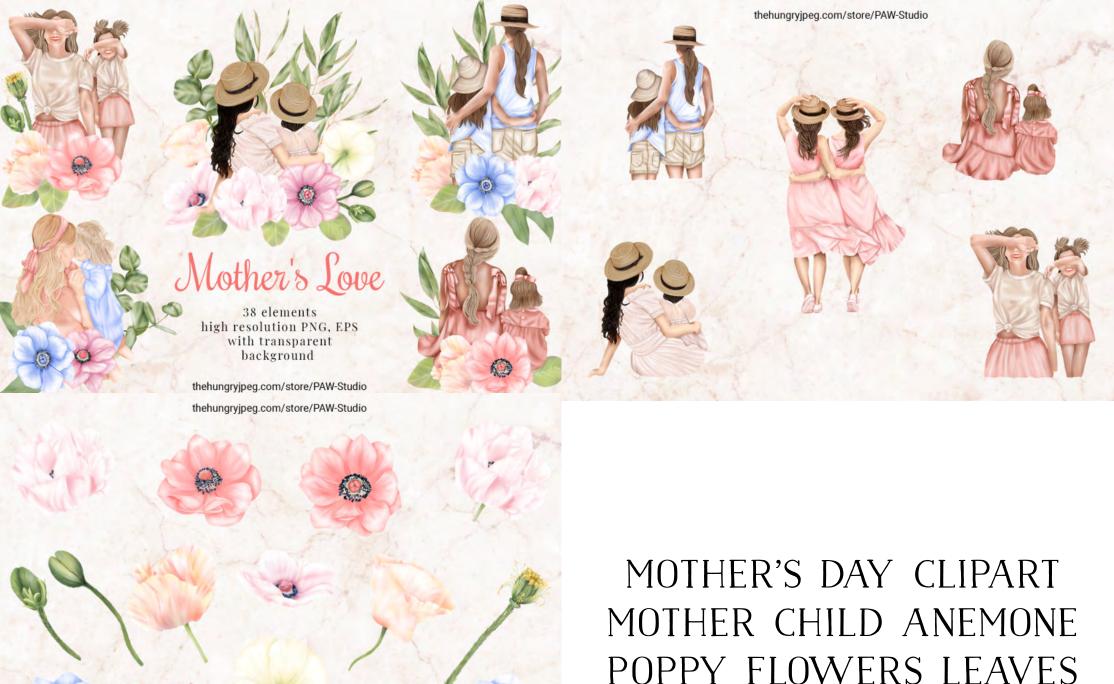

## MOTHER BABY ANIMALS SVG CUT-FILES

POPPY FLOWERS LEAVES

MOTHERS DAY CLIPART SET