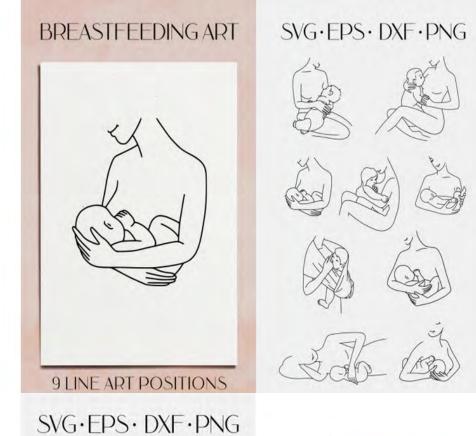

#### create wall art and cards



BABY CLIPART SET









BREASTFEEDING SVG CLIPART





## BRIGHT BLOOMS MOTHERS DAY COLLECTION





| click me |





GREETING CARDS FOR MOTHERS DAY IN DIFFERENT LANGUAGES



CLIPART · CARDS · BANNERS · SEAMLESS PATTERNS

AI · EPS · JPG · PNG









2 SEAMLESS PATTERNS AI · EPS · JPG



## HAPPY MOTHER'S DAY COLLECTION







KOALA MAMA - MOTHER'S DAY WATERCOLOR CLIPART SET





LOTUS FLOWER WATER LILY CLIPART 50 WATERCOLOR LOTUS
ELEMENTS





### MOM AND BABY ANIMALS WATERCOLOR







MOTHER & BABY CLIPART





# MOTHER & BABY WATERCOLOR CLIPART



Carety al

MOTHER AND BABY ANIMALS. WATERCOLOR CLIPART





## MOTHER BABY ANIMALS SVG CUT-FILES





POPPY FLOWERS LEAVES





MOTHERS DAY CLIPART SET













## MOTHER'S DAY GAMES FOR KIDS







MOTHERS DAY PAPER SET





### MOTHER'S DAY PRINTS AND