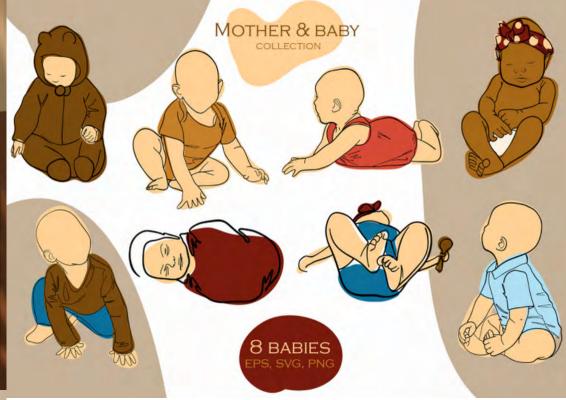

#### create wall art and cards



BABY CLIPART SET









BREASTFEEDING SVG CLIPART





## BRIGHT BLOOMS MOTHERS DAY COLLECTION





| click me |





GREETING CARDS FOR MOTHERS DAY IN DIFFERENT LANGUAGES



CLIPART · CARDS · BANNERS · SEAMLESS PATTERNS

AI · EPS · JPG · PNG









2 SEAMLESS PATTERNS AI · EPS · JPG



## HAPPY MOTHER'S DAY COLLECTION







KOALA MAMA - MOTHER'S DAY WATERCOLOR CLIPART SET





LOTUS FLOWER WATER LILY CLIPART 50 WATERCOLOR LOTUS
ELEMENTS





### MOM AND BABY ANIMALS WATERCOLOR







MOTHER & BABY CLIPART





# MOTHER & BABY WATERCOLOR CLIPART



Carety al

MOTHER AND BABY ANIMALS. WATERCOLOR CLIPART





## MOTHER BABY ANIMALS SVG CUT-FILES





POPPY FLOWERS LEAVES





MOTHERS DAY CLIPART SET













## MOTHER'S DAY GAMES FOR KIDS







MOTHERS DAY PAPER SET





### MOTHER'S DAY PRINTS AND PATTERNS





MOTHER'S DAY. PATTERNS. POSTCARDS. ELEMENTS





CLIP ART 20 PNGs (files with transparent









SVG·EPS·DXF·PNG





PREGNANCY SVG LINE
ART. PREGNANT LINE
DRAWING SILHOUETTE
VECTOR ART





individual .PNG file no background high resolution 300 dpi approx. 3900x5400 px

### WATERCOLOR FLORAL ROSE GOLD FRAME PNG







WATERCOLOR FLUFFY
TOYS BOYS COLLECTION