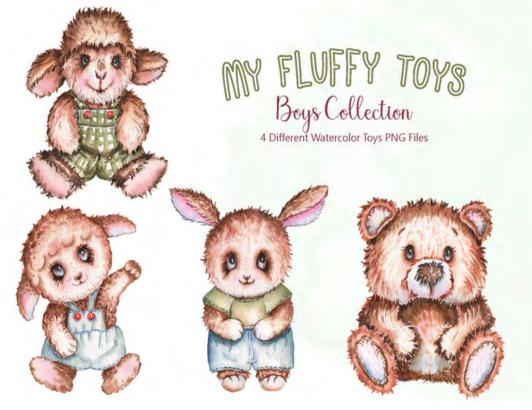

### WATERCOLOR FLORAL ROSE GOLD FRAME PNG

WATERCOLOR FLUFFY
TOYS BOYS COLLECTION