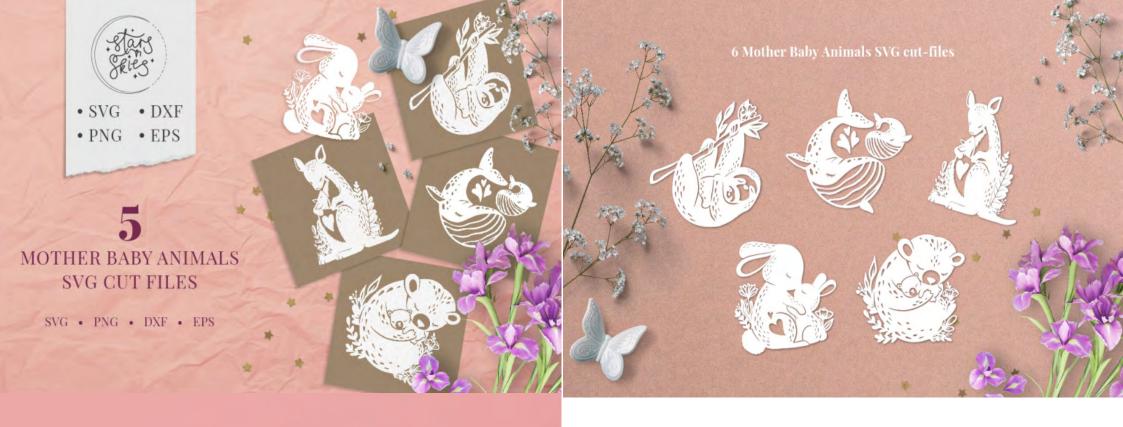

## MOTHER BABY ANIMALS SVG CUT-FILES

POPPY FLOWERS LEAVES

MOTHERS DAY CLIPART SET