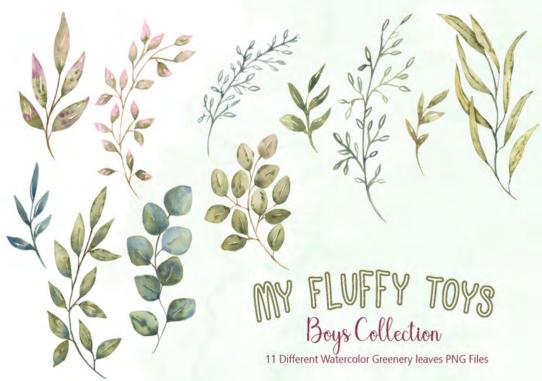

### WATERCOLOR FLORAL ROSE GOLD FRAME PNG

WATERCOLOR FLUFFY
TOYS BOYS COLLECTION