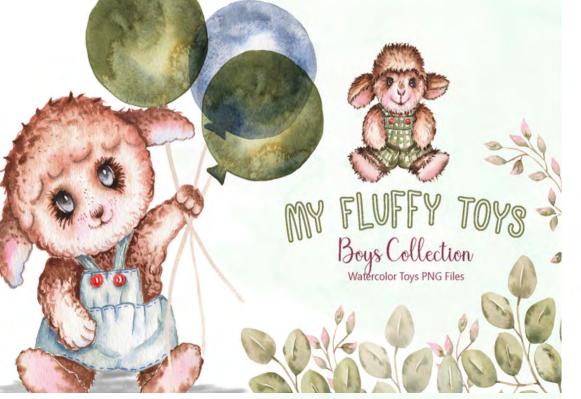

### WATERCOLOR FLORAL ROSE GOLD FRAME PNG

WATERCOLOR FLUFFY
TOYS BOYS COLLECTION