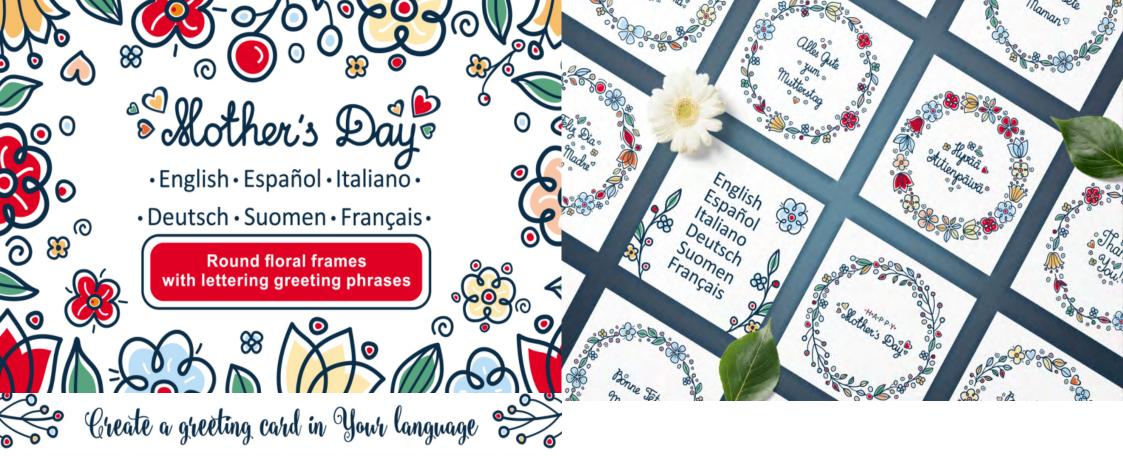

## BRIGHT BLOOMS MOTHERS DAY COLLECTION

| click me |

GREETING CARDS FOR MOTHERS DAY IN DIFFERENT LANGUAGES

CLIPART · CARDS · BANNERS · SEAMLESS PATTERNS

AI · EPS · JPG · PNG

2 SEAMLESS PATTERNS AI · EPS · JPG