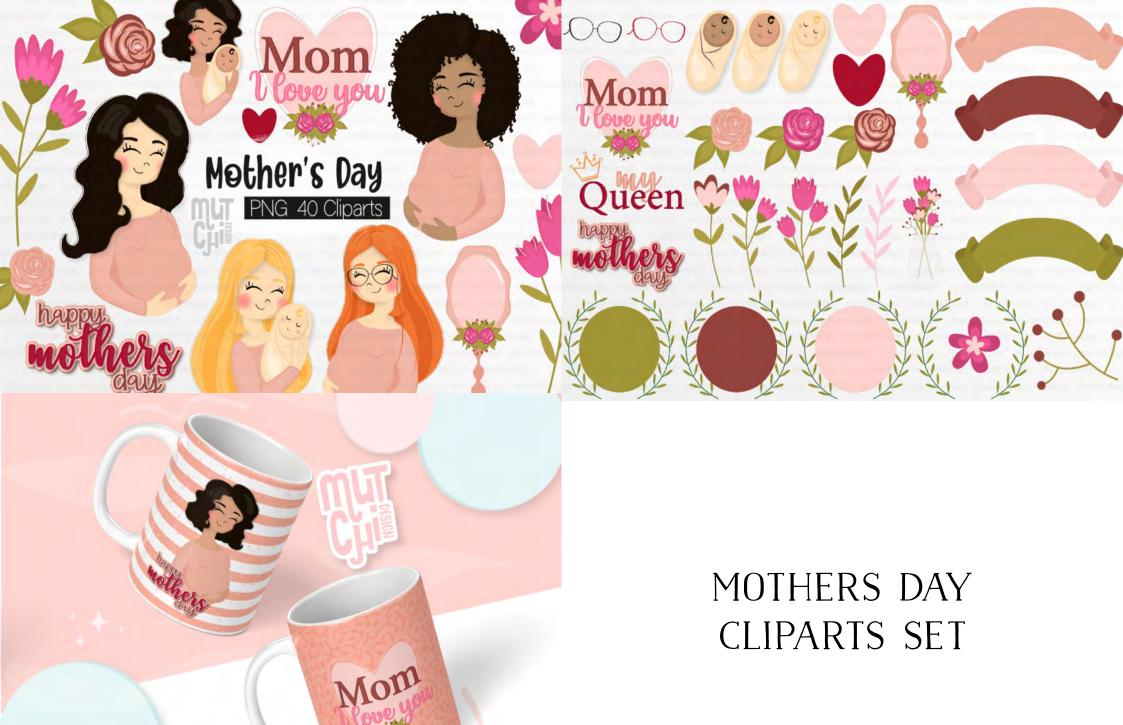

## MOTHER BABY ANIMALS SVG CUT-FILES

POPPY FLOWERS LEAVES

MOTHERS DAY CLIPART SET