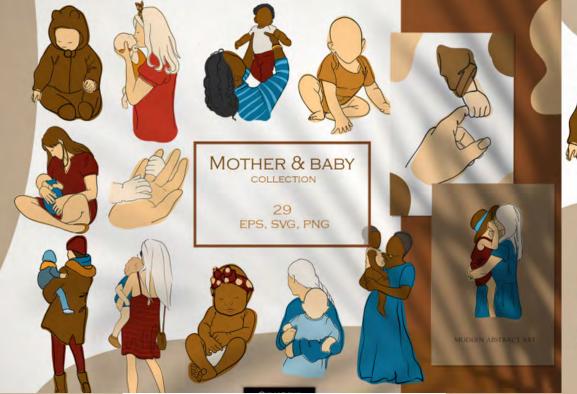

#### create wall art and cards



BABY CLIPART SET









BREASTFEEDING SVG CLIPART





## BRIGHT BLOOMS MOTHERS DAY COLLECTION





| click me |





GREETING CARDS FOR MOTHERS DAY IN DIFFERENT LANGUAGES



CLIPART · CARDS · BANNERS · SEAMLESS PATTERNS

AI · EPS · JPG · PNG









2 SEAMLESS PATTERNS AI · EPS · JPG



## HAPPY MOTHER'S DAY COLLECTION







KOALA MAMA - MOTHER'S DAY WATERCOLOR CLIPART SET





LOTUS FLOWER WATER LILY CLIPART 50 WATERCOLOR LOTUS
ELEMENTS





### MOM AND BABY ANIMALS WATERCOLOR







MOTHER & BABY CLIPART





# MOTHER & BABY WATERCOLOR CLIPART



Carety al

MOTHER AND BABY ANIMALS. WATERCOLOR CLIPART





## MOTHER BABY ANIMALS SVG CUT-FILES





POPPY FLOWERS LEAVES





MOTHERS DAY CLIPART SET













## MOTHER'S DAY GAMES FOR KIDS







MOTHERS DAY PAPER SET





### MOTHER'S DAY PRINTS AND PATTERNS





MOTHER'S DAY. PATTERNS. POSTCARDS. ELEMENTS





CLIP ART 20 PNGs (files with transparent









SVG·EPS·DXF·PNG





PREGNANCY SVG LINE
ART. PREGNANT LINE
DRAWING SILHOUETTE
VECTOR ART





individual .PNG file no background high resolution 300 dpi approx. 3900x5400 px

### WATERCOLOR FLORAL ROSE GOLD FRAME PNG







WATERCOLOR FLUFFY
TOYS BOYS COLLECTION