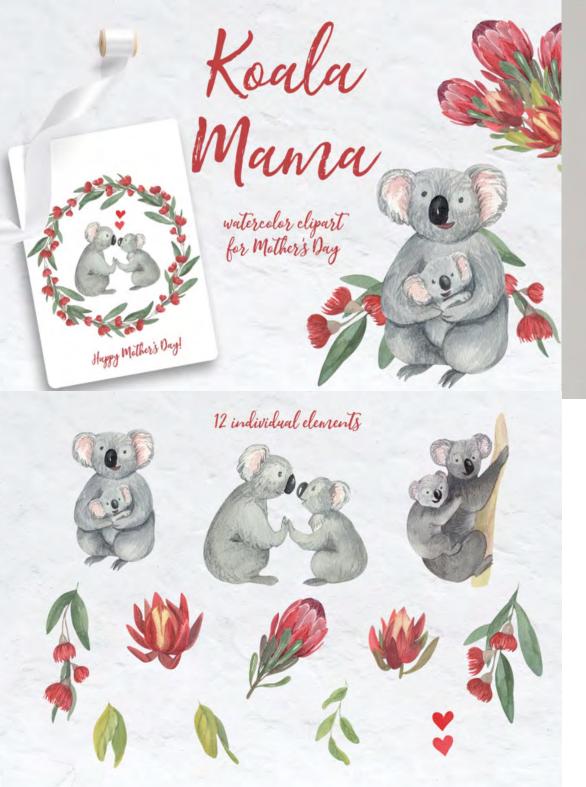

## HAPPY MOTHER'S DAY COLLECTION

KOALA MAMA - MOTHER'S DAY WATERCOLOR CLIPART SET

LOTUS FLOWER WATER LILY CLIPART 50 WATERCOLOR LOTUS
ELEMENTS