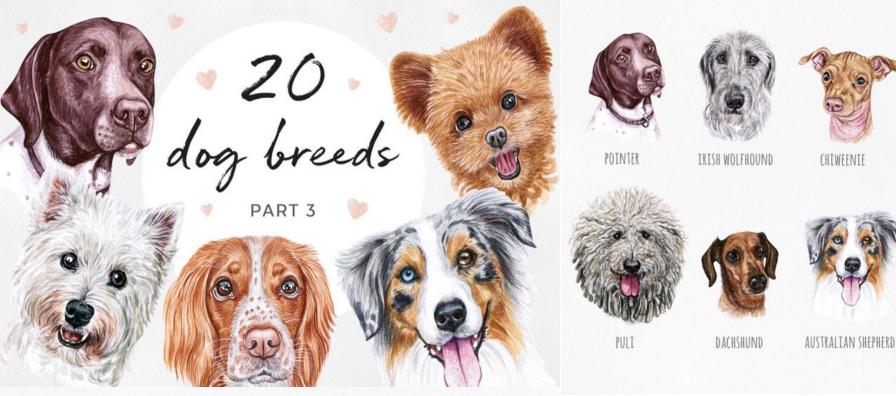

## PART 3. BIG WATERCOLOR **ILLUSTRATIONS SET DOG** BREED CUTE 20 DOGS

BULLMASTIFF

SHAR PFI

SATNT BERNARD

ENGLISH MASTIFF

JACK RUSSELL TERRIER

**GOLDEN RETRIEVER** 

SHIH TZU