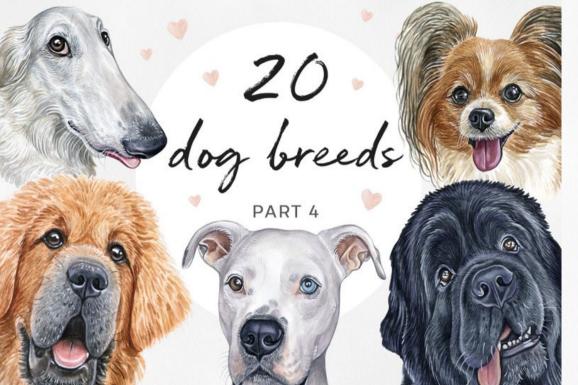

## PART 4. BIG WATERCOLOR **ILLUSTRATIONS SET DOG** BREEDS

AKITA INU

BORDER COLLIE

STAFFORDSHIRE BULL TERRIER

TIBETAN MASTIFF

AUSTRALIAN CATTLE DOG