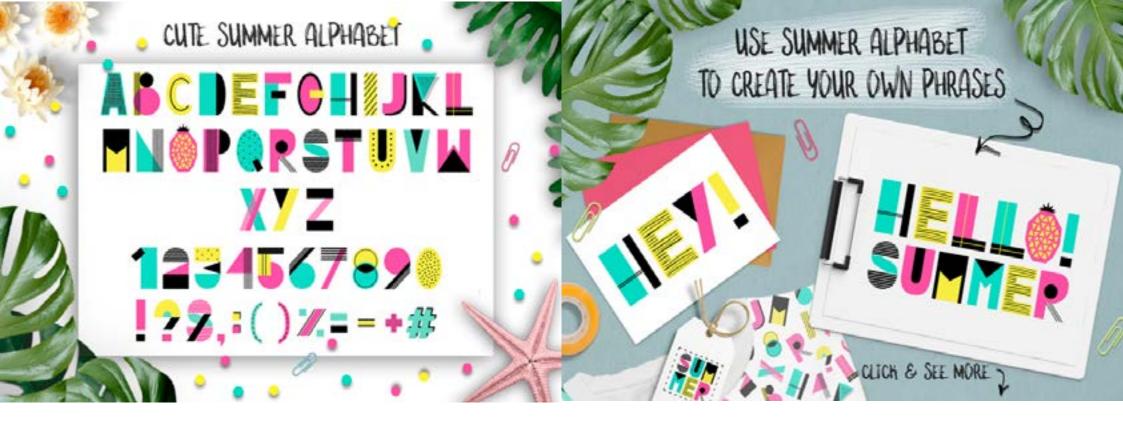

#### CELEBRATION COLOR STICKERS SET

CUTE HIPPO &
FRIENDS SAFARI
ANIMALS

CUTE SUMMER ALPHABET

SO TWYS EPS, PMS, JPG 🧮