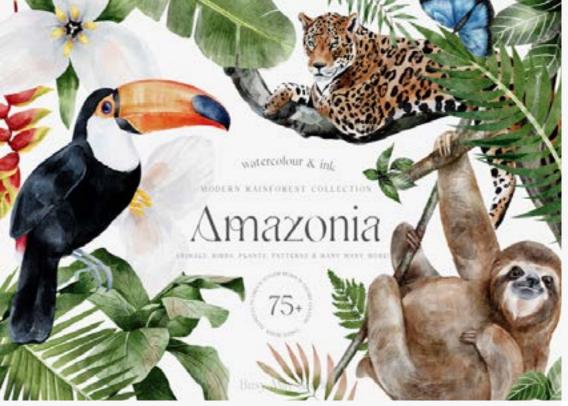

• E P S • A I • J P G • • P S D • P N G •

SIMPLE PATTERNS.
VECTOR SET OF 4 PRINTS
3

SUNNY FRUITS KIT

TROPICAL RAINFOREST
ILLUSTRATIONS
COLLECTION AND
PATTERNS

WATERCOLOR SUCCULENT CLIPART, DIY MIX AND MATCH