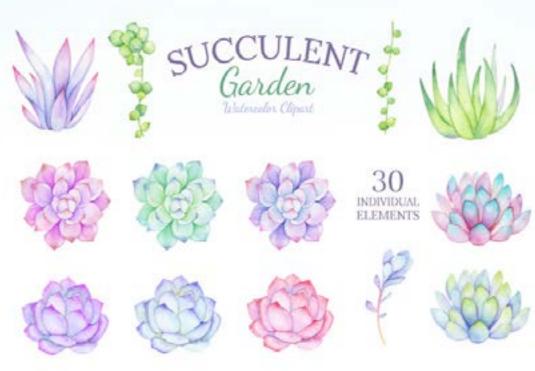

• E P S • A I • J P G • • P S D • P N G •

SIMPLE PATTERNS.
VECTOR SET OF 4 PRINTS
3

SUNNY FRUITS KIT

TROPICAL RAINFOREST
ILLUSTRATIONS
COLLECTION AND
PATTERNS

WATERCOLOR SUCCULENT CLIPART, DIY MIX AND MATCH