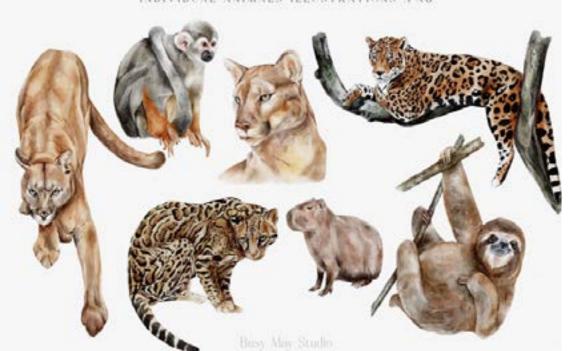

• E P S • A I • J P G • • P S D • P N G •

SIMPLE PATTERNS.
VECTOR SET OF 4 PRINTS
3

SUNNY FRUITS KIT

TROPICAL RAINFOREST
ILLUSTRATIONS
COLLECTION AND
PATTERNS

WATERCOLOR SUCCULENT CLIPART, DIY MIX AND MATCH