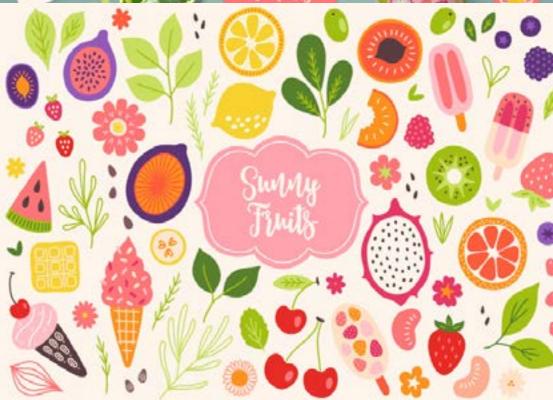

• E P S • A I • J P G • • P S D • P N G •

SIMPLE PATTERNS.
VECTOR SET OF 4 PRINTS
3

SUNNY FRUITS KIT

TROPICAL RAINFOREST
ILLUSTRATIONS
COLLECTION AND
PATTERNS

WATERCOLOR SUCCULENT CLIPART, DIY MIX AND MATCH