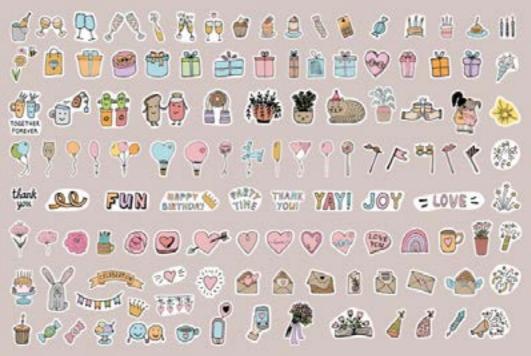

#### CELEBRATION COLOR STICKERS SET

CUTE HIPPO &
FRIENDS SAFARI
ANIMALS

CUTE SUMMER ALPHABET

SO TWYS EPS, PMS, JPG 🧮