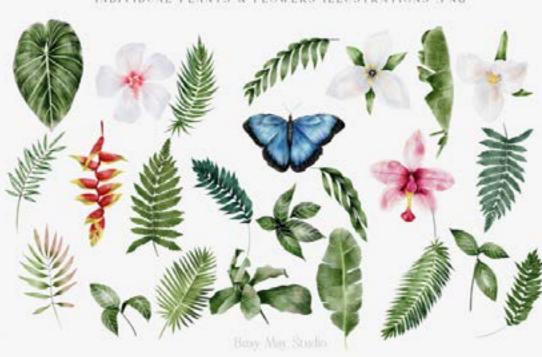

• E P S • A I • J P G • • P S D • P N G •

SIMPLE PATTERNS.
VECTOR SET OF 4 PRINTS
3

SUNNY FRUITS KIT

TROPICAL RAINFOREST
ILLUSTRATIONS
COLLECTION AND
PATTERNS

WATERCOLOR SUCCULENT CLIPART, DIY MIX AND MATCH