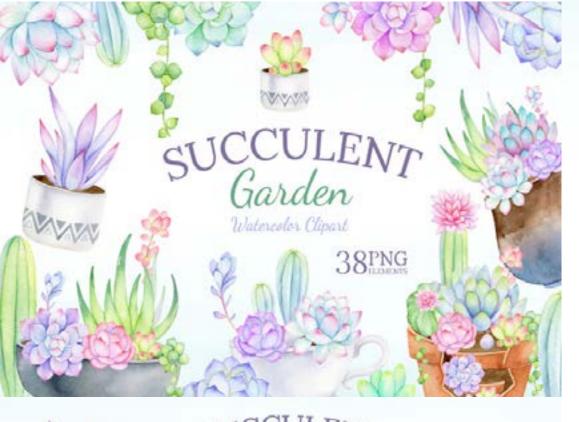

• E P S • A I • J P G • • P S D • P N G •

SIMPLE PATTERNS.
VECTOR SET OF 4 PRINTS
3

SUNNY FRUITS KIT

TROPICAL RAINFOREST
ILLUSTRATIONS
COLLECTION AND
PATTERNS

WATERCOLOR SUCCULENT CLIPART, DIY MIX AND MATCH