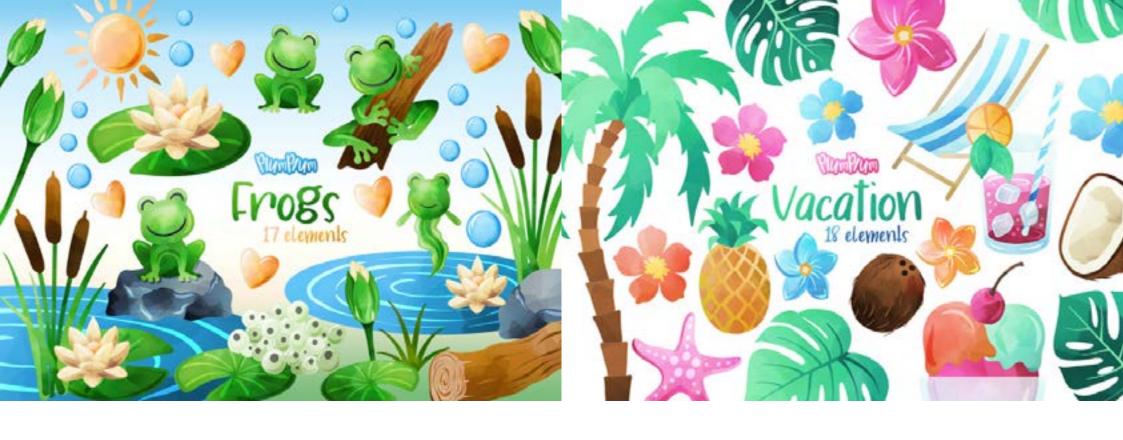

#### FOREST HERBS. BIG GRAPHIC SET

FROGS WATERCOLOR CLIPART

VACATION WATERCOLOR CLIPART