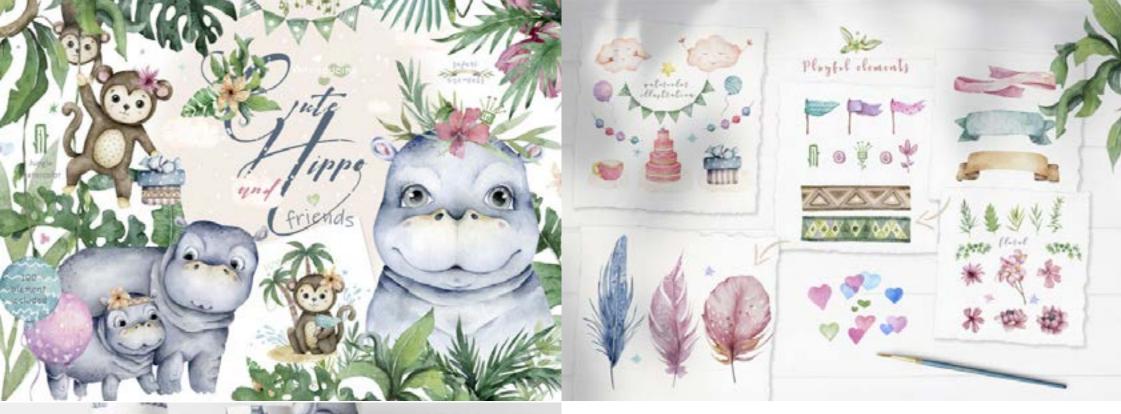

#### CELEBRATION COLOR STICKERS SET

CUTE HIPPO &
FRIENDS SAFARI
ANIMALS

CUTE SUMMER ALPHABET

SO TWYS EPS, PMS, JPG 🧮