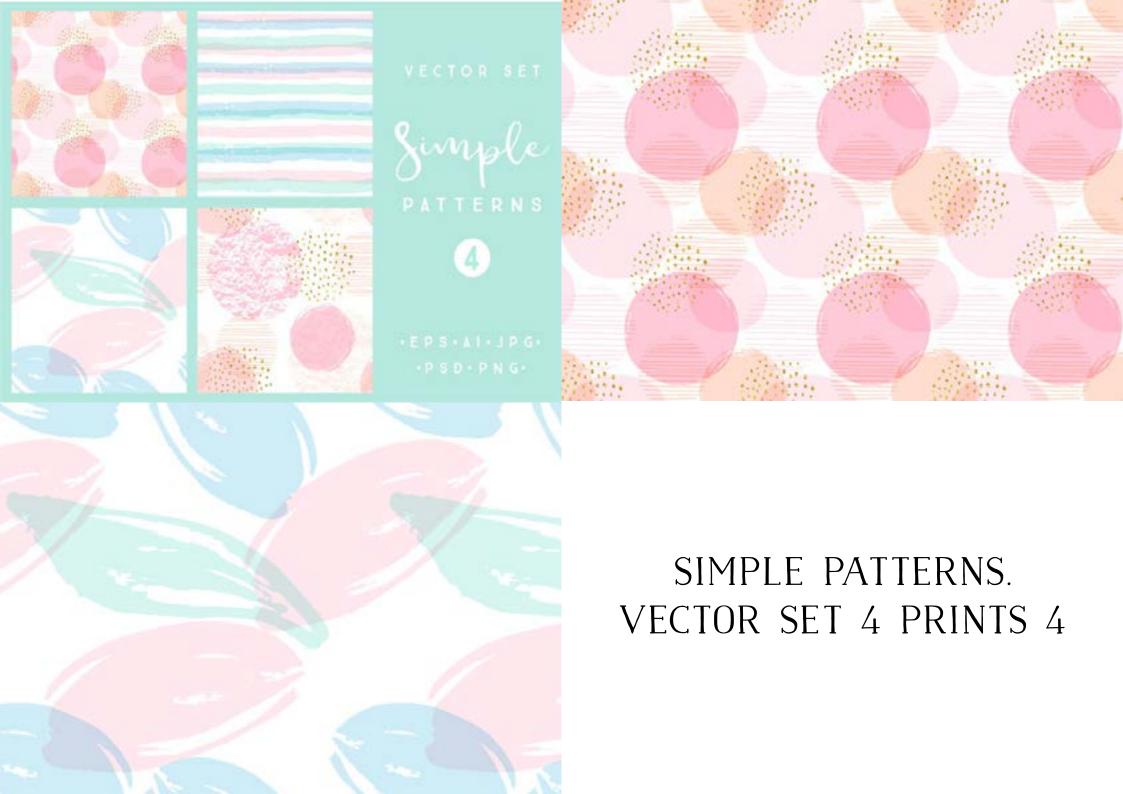

## LEMON GOUACHE ILLUSTRATIONS RETRO EDITION

SIMPLE PATTERNS.
VECTOR SET OF 4
PRINTS 1

SIMPLE PATTERNS.
VECTOR SET OF 4 PRINTS
2

VECTOR SET

Simple PATTERNS

4

• E P S • A I • J P G • • P S D • P N G •

CREATE Y O U R AMAZING PRODUCT

• E P S • A I • J P G • • P S D • P N G •

SIMPLE PATTERNS.
VECTOR SET OF 4 PRINTS
3

SUNNY FRUITS KIT

TROPICAL RAINFOREST
ILLUSTRATIONS
COLLECTION AND
PATTERNS

WATERCOLOR SUCCULENT CLIPART, DIY MIX AND MATCH