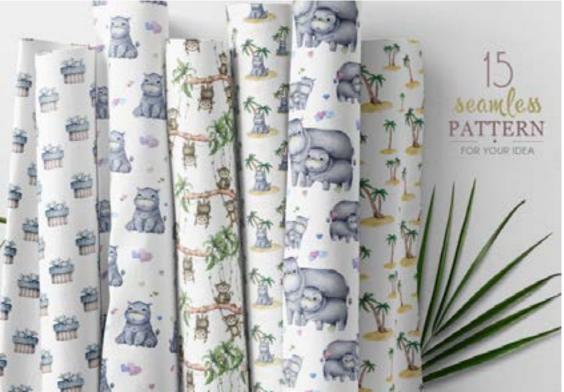

#### CELEBRATION COLOR STICKERS SET

CUTE HIPPO &
FRIENDS SAFARI
ANIMALS

CUTE SUMMER ALPHABET

SO TWYS EPS, PMS, JPG 🧮