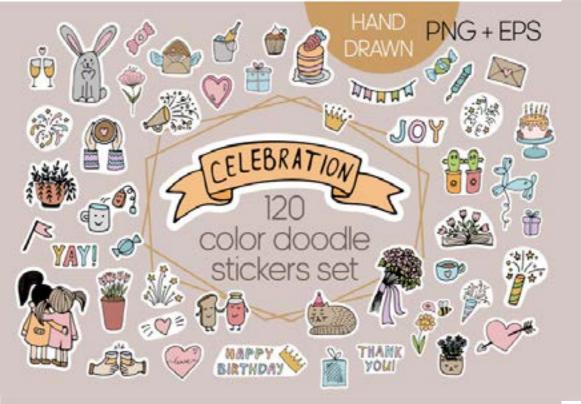

#### CELEBRATION COLOR STICKERS SET

CUTE HIPPO &
FRIENDS SAFARI
ANIMALS

CUTE SUMMER ALPHABET

SO TWYS EPS, PMS, JPG 🧮