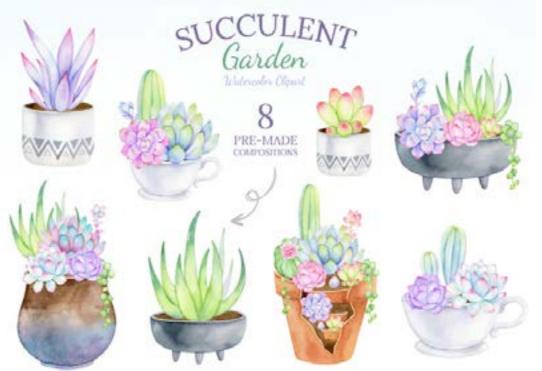

• E P S • A I • J P G • • P S D • P N G •

SIMPLE PATTERNS.
VECTOR SET OF 4 PRINTS
3

SUNNY FRUITS KIT

TROPICAL RAINFOREST
ILLUSTRATIONS
COLLECTION AND
PATTERNS

WATERCOLOR SUCCULENT CLIPART, DIY MIX AND MATCH