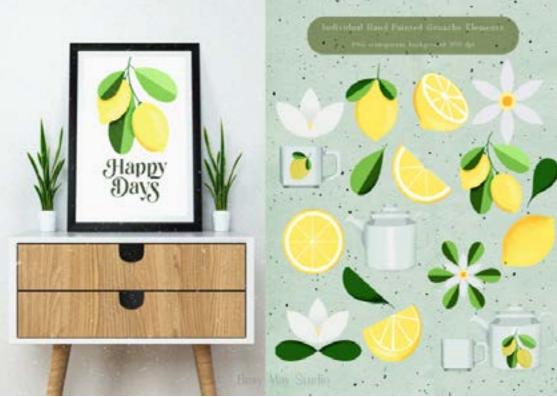

## LEMON GOUACHE ILLUSTRATIONS AND SEAMLESS PATTERNS

## LEMON GOUACHE ILLUSTRATIONS RETRO EDITION

SIMPLE PATTERNS.
VECTOR SET OF 4
PRINTS 1

SIMPLE PATTERNS.
VECTOR SET OF 4 PRINTS
2

VECTOR SET

Simple PATTERNS

4

• E P S • A I • J P G • • P S D • P N G •

CREATE Y O U R AMAZING PRODUCT