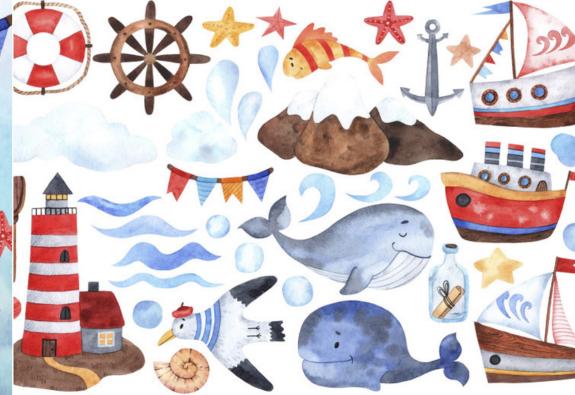

# RUSTIC NAUTICAL ILLUSTRATION AND PATTERNS

SEA ADVENTURES WATERCOLOR SET

SHARK FAMILY. DO DO DO GRAPHIC SET

UNDER THE SEA. BIG GRAPHIC SET

#### WATERCOLOR GRAPHIC NAUTICAL SET

WATERCOLOR SEASCAPES