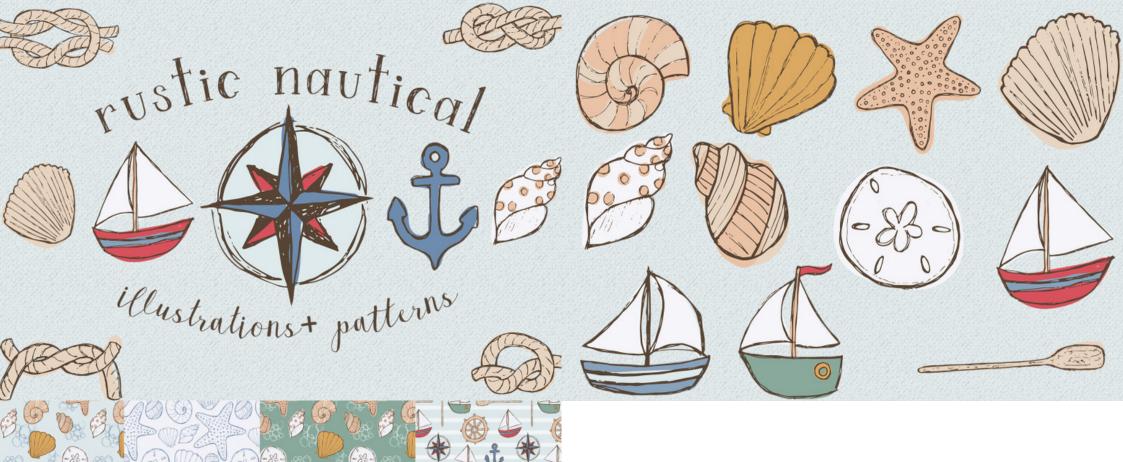

# RUSTIC NAUTICAL ILLUSTRATION AND PATTERNS

SEA ADVENTURES WATERCOLOR SET

SHARK FAMILY. DO DO DO GRAPHIC SET

UNDER THE SEA. BIG GRAPHIC SET