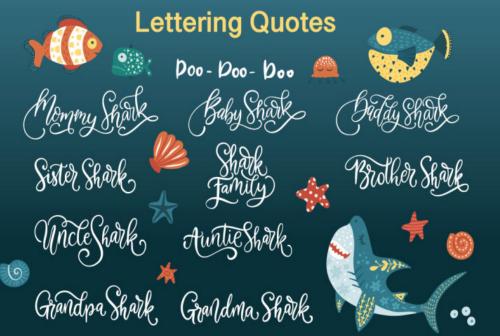

# RUSTIC NAUTICAL ILLUSTRATION AND PATTERNS

SEA ADVENTURES WATERCOLOR SET

SHARK FAMILY. DO DO DO GRAPHIC SET

UNDER THE SEA. BIG GRAPHIC SET