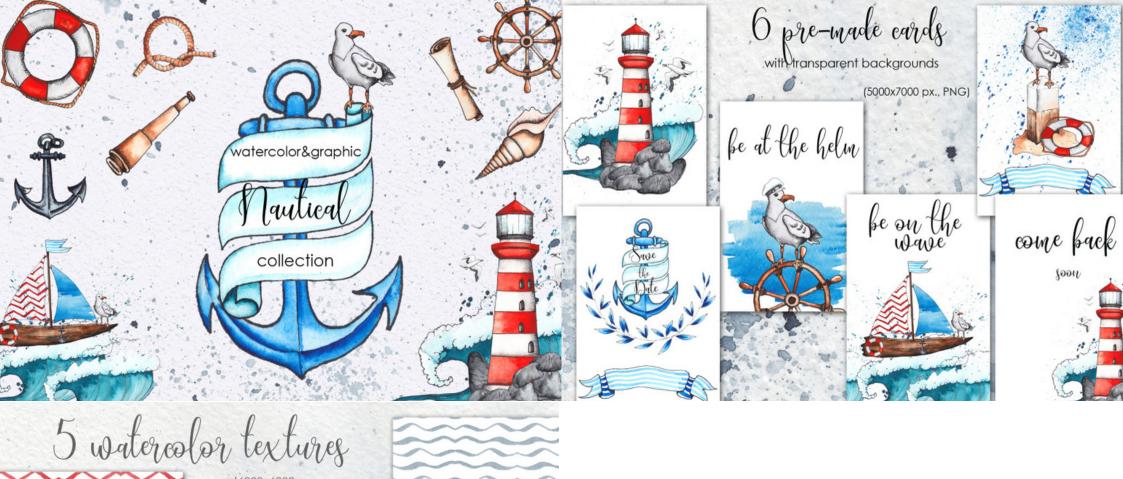

# RUSTIC NAUTICAL ILLUSTRATION AND PATTERNS

SEA ADVENTURES WATERCOLOR SET

SHARK FAMILY. DO DO DO GRAPHIC SET

UNDER THE SEA. BIG GRAPHIC SET

#### WATERCOLOR GRAPHIC NAUTICAL SET

WATERCOLOR SEASCAPES