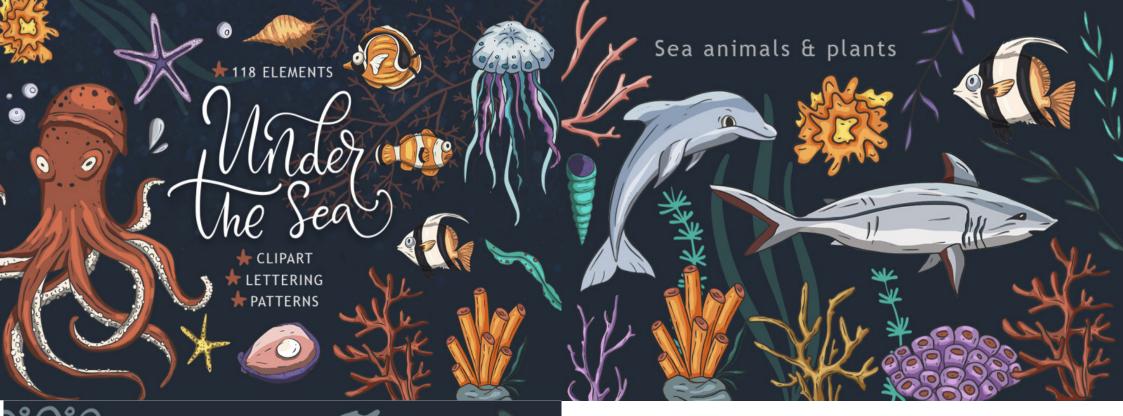

# RUSTIC NAUTICAL ILLUSTRATION AND PATTERNS

SEA ADVENTURES WATERCOLOR SET

SHARK FAMILY. DO DO DO GRAPHIC SET

UNDER THE SEA. BIG GRAPHIC SET