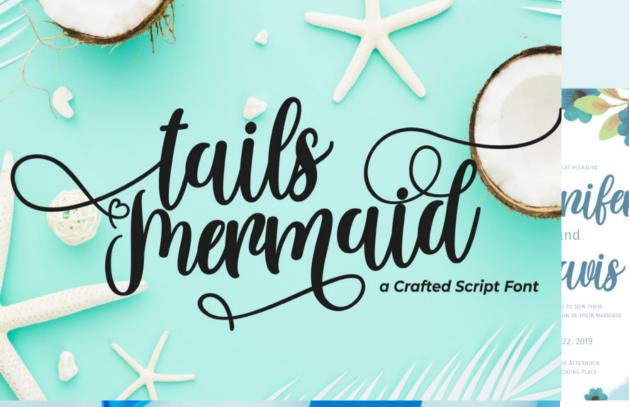

## tails Thermaid

A B & O & C G A I I K L

m n o Q Q R S T U V W W y 2

a b o d o f y h i j k l m n o p g r s t u v w x y z

1 2 3 4 5 6 7 8 9 0

!"#\$%\$\*()\*+-/;;⇔?@[\]^\_{|}~

Trúltilingùal Support