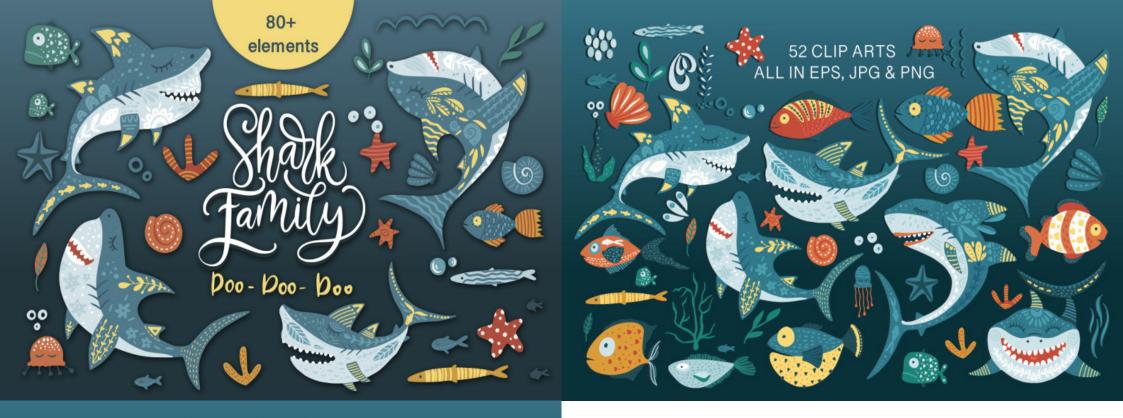

# RUSTIC NAUTICAL ILLUSTRATION AND PATTERNS

SEA ADVENTURES WATERCOLOR SET

SHARK FAMILY. DO DO DO GRAPHIC SET

UNDER THE SEA. BIG GRAPHIC SET