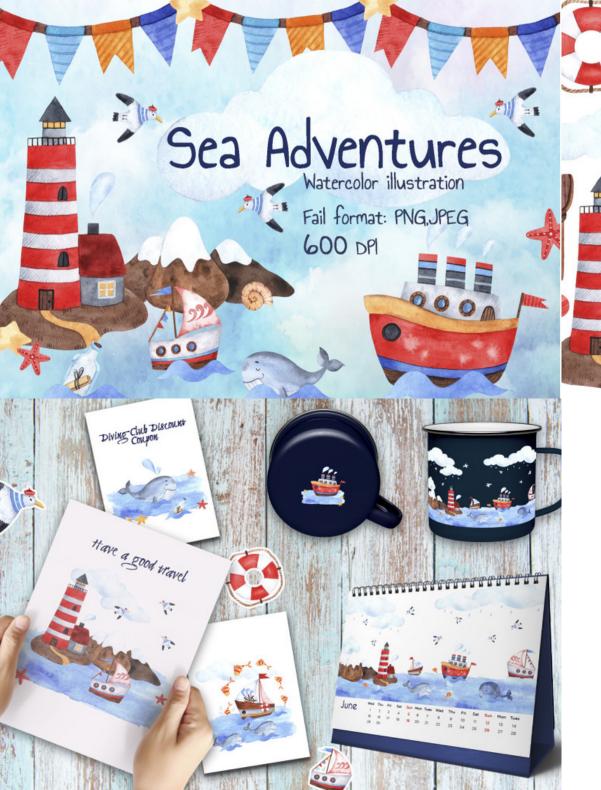

# RUSTIC NAUTICAL ILLUSTRATION AND PATTERNS

SEA ADVENTURES WATERCOLOR SET

SHARK FAMILY. DO DO DO GRAPHIC SET

UNDER THE SEA. BIG GRAPHIC SET