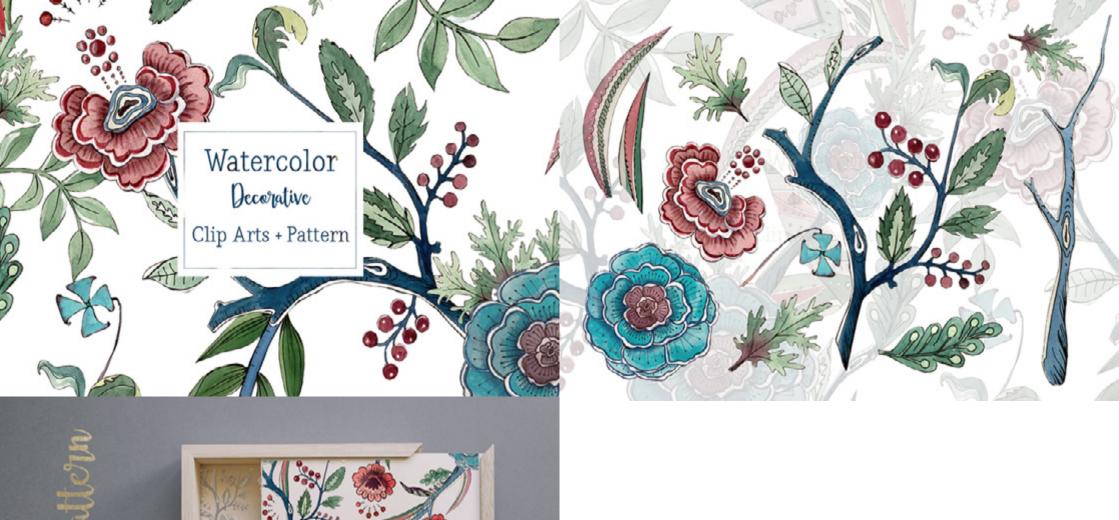

#### SCANDINAVIAN NORDIC FOLK ART

WATERCOLOR DECORATIVE CLIPART SET + PATTERN

WILD ANIMALS FOLK
ART SET