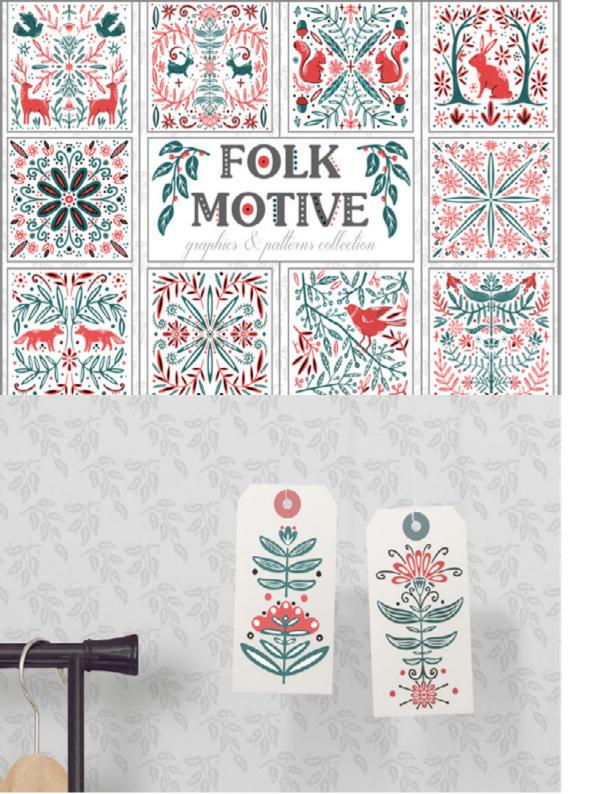

## ETHNIC WINTER DECORATIVE PATTERN





FAIRYTALE FOLK ART





FOLK ART GRAPHIC COLLECTION



# FOLK ART GRAPHIC COLLECTION 2





## FOLK DECOR ETHNIC VECTOR ILLUSTRATION





#### FOLK FLORAL ALPHABET LETTERS





FOLK MOTIVE





## FOLK TALE COLLECTION





## FOLK. GRAPHIC SET OF FOLK ELEMENTS





#### FOLKLORIC FLORAL SET







## FOLKTALE VECTOR SET OF ILLUSTRATIONS





















#### HYGGE COLLECTION

















HYGGE HOME COLLECTION







NORDIC NIGHTS. BOHO GRAPHIC BUNDLE



#### DECORATIVE ALPHABET



ATTENTION: The letters are illustrations, this is not a font! Each letter is in a separate PNG file.

4 VERSIONS:









### RUSTIC SPRING - GRAPHIC COLLECTION



or together by different ways.

You may use each of them separately,









#### SCANDINAVIAN FOLK ART. ENGRAVING





#### SCANDINAVIAN NORDIC FOLK ART



WATERCOLOR DECORATIVE CLIPART SET + PATTERN



WILD ANIMALS FOLK
ART SET