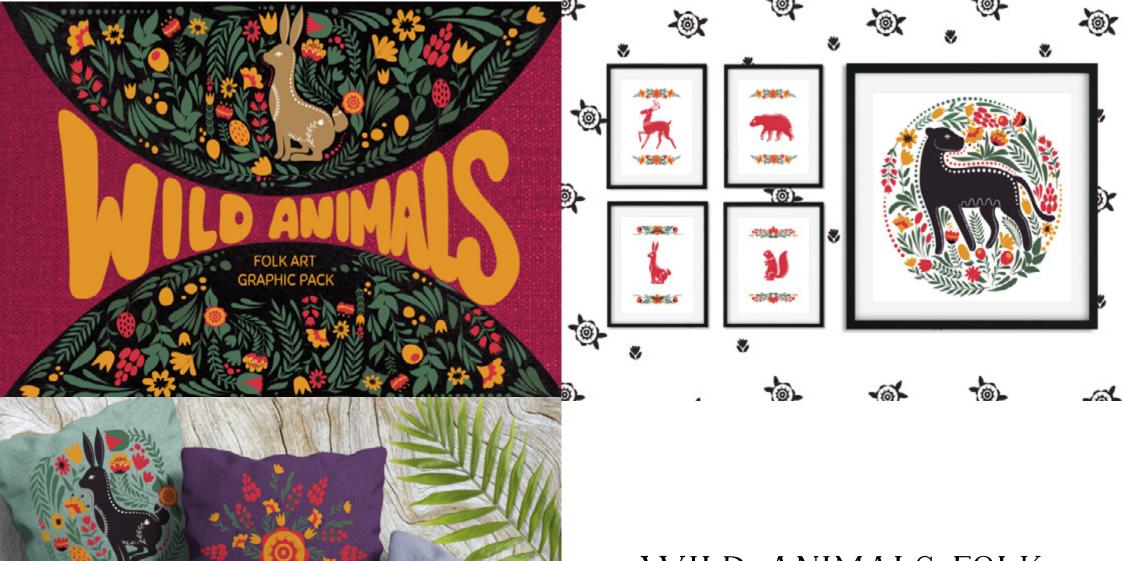

#### SCANDINAVIAN NORDIC FOLK ART

WATERCOLOR DECORATIVE CLIPART SET + PATTERN

WILD ANIMALS FOLK
ART SET