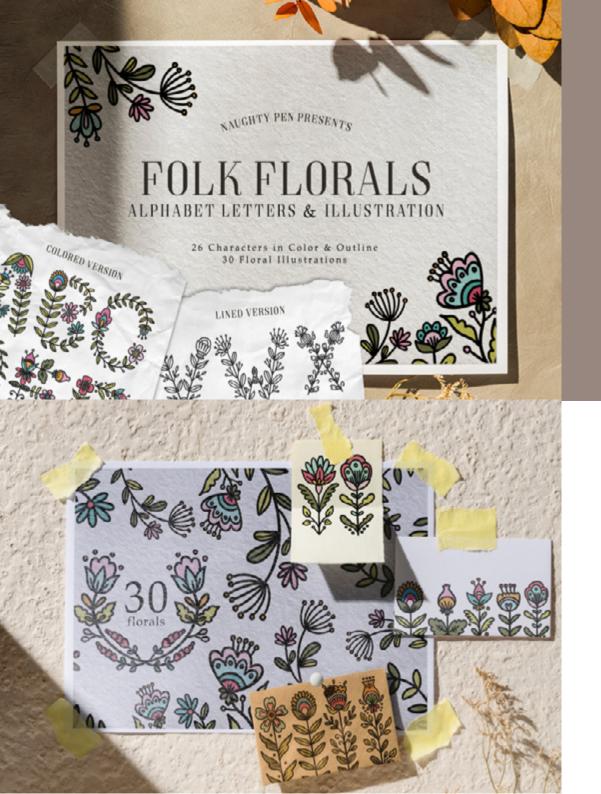

#### FOLK FLORAL ALPHABET LETTERS

FOLK MOTIVE

#### DECORATIVE ALPHABET

ATTENTION: The letters are illustrations, this is not a font! Each letter is in a separate PNG file.

4 VERSIONS: