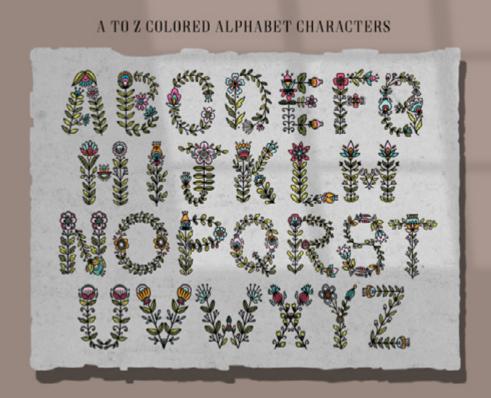

#### FOLK FLORAL ALPHABET LETTERS

FOLK MOTIVE

#### DECORATIVE ALPHABET

ATTENTION: The letters are illustrations, this is not a font! Each letter is in a separate PNG file.

4 VERSIONS: