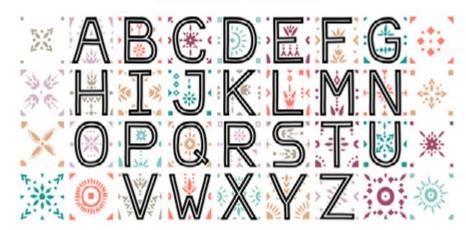

#### FOLK FLORAL ALPHABET LETTERS

FOLK MOTIVE

#### DECORATIVE ALPHABET

ATTENTION: The letters are illustrations, this is not a font! Each letter is in a separate PNG file.

4 VERSIONS: