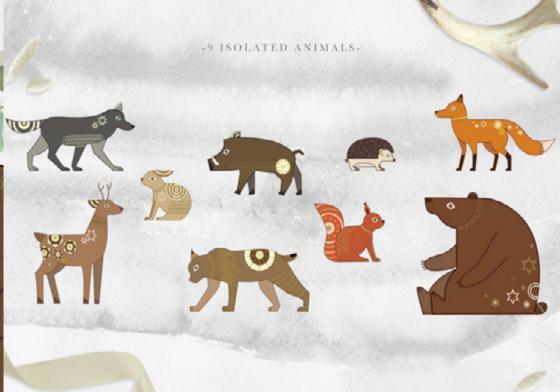

## FOLK TALE COLLECTION

#### SCANDINAVIAN NORDIC FOLK ART

WATERCOLOR DECORATIVE CLIPART SET + PATTERN

WILD ANIMALS FOLK
ART SET