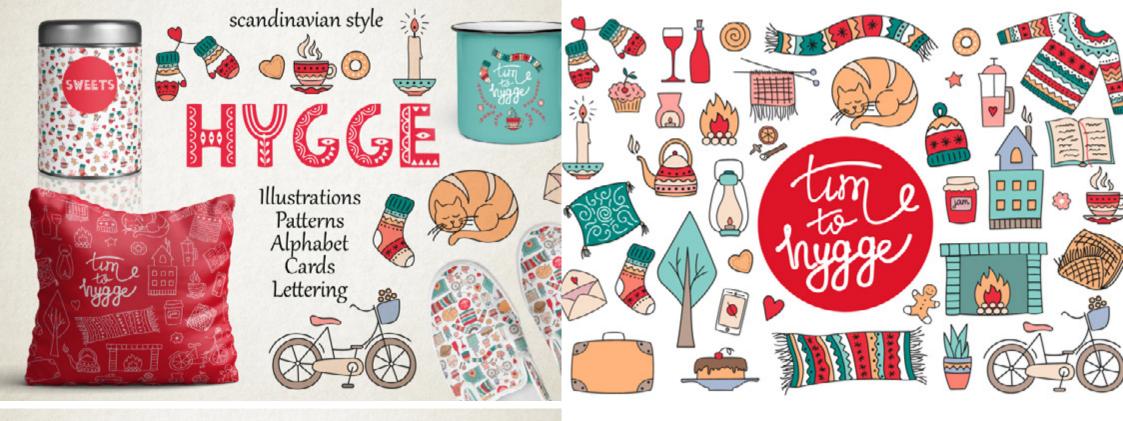

#### HYGGE COLLECTION

HYGGE HOME COLLECTION

NORDIC NIGHTS. BOHO GRAPHIC BUNDLE