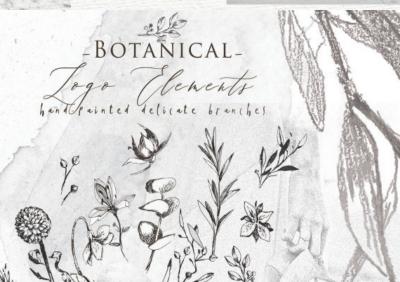

# LOGO ELEMENTS Burnches

PENCIL & WATERCOLOR ILLUSTRATIONS, OMBRE

effististel by Militeth Art 11 PNG

# BOTANICAL LOGO ELEMENTS

Mubre

100% Artistic texture

A Contract of the contract of