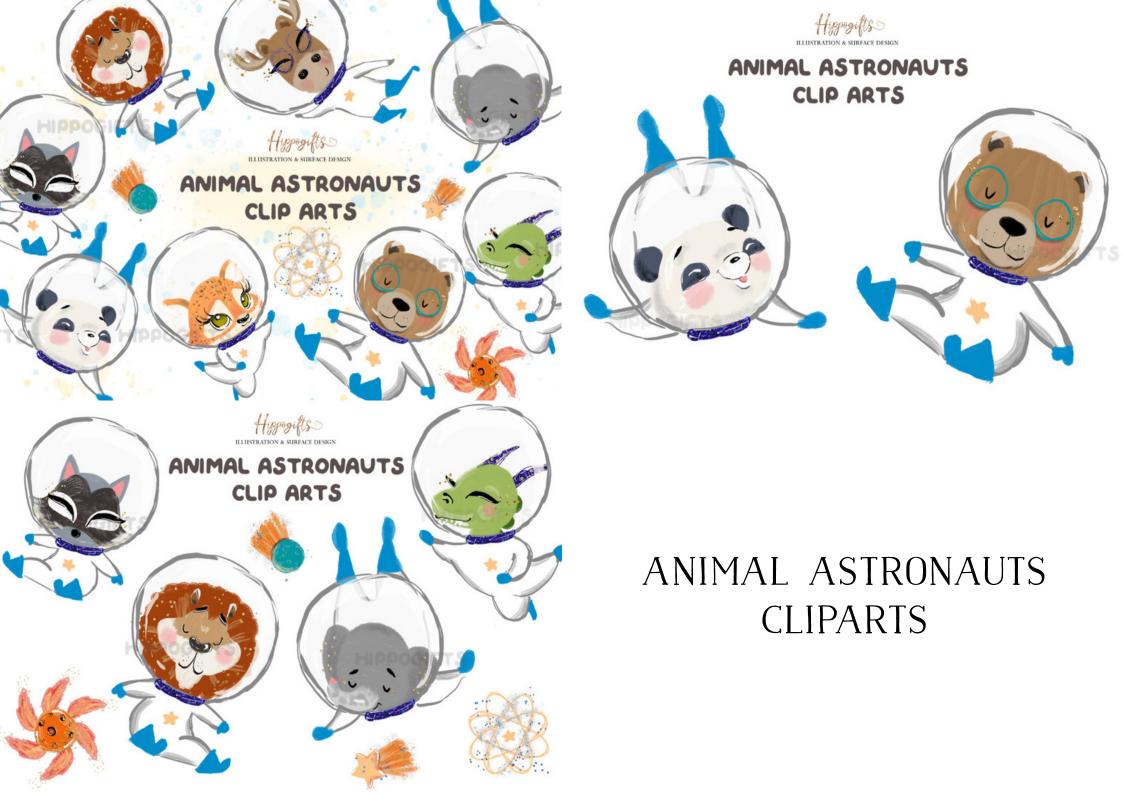

ype feature. Or you can activated the ligatures and type the characters + number 1.

WITH MULTILINGUAL SUPORT

# QUINSTAR





#### ALL CHARATERS

ABCDEFGIJKLMNOPQPSTUVWX abcdefghijklmnopqrstuvwxyz 0123456789 !@#\$%^&\*()\_+{}|:"<>?/.;; ÀÁÂÃÄÅÆÇĐÈÉÊÈÌÍÎÎtÑ ÒÓÔÖØŒŠÙÚÛÜŸÝŽ àáâãååæçdèéêëiìIîtÑ òóôööøæšùúûüÿÿž













let's join ys



the lighthouse

watercoral font



Tiffani & Sarah

SUNDAY JANUARY 13 2019 AT HEYHO CAFE

ABCDEFGHIJKUMAPQRSTUWXY3 Nochofghijkumnopgrstuvwxy3

abcdefghijkbnarpgastnvwxgz

al del ce el for gy il ll mor and is pp verse the the up gy 35 Millel ul el

the lighthouse



patterns

15





# 15 SEAMLESS GEOMETRIC VECTOR PATTERNS





### 50+ HAND DRAWN FLORAL LOGO & BADGES

AASTAR 600 NOLUDAN PEACHAND CREAM COLLECTION ASSYAR ASSY



## 60 PEACH AND CREAM TEXTURES





60 elements + 10 pre made scenes









# LOGO ELEMENTS Burnches

PENCIL & WATERCOLOR ILLUSTRATIONS, OMBRE





effististel by Militeth Art 11 PNG

# BOTANICAL LOGO ELEMENTS

Mubre

100% Artistic texture

A Contract of the contract of











# COZY MOOD. LINE ART COLLECTION









## FOREST BIRTHDAY. WATERCOLOR COLLECTION





### EASILY CHANGE TAPE COLOR



## GLITTER MOSHI TAPE OBJECTS





Add instant texture, graini-ness, detail & depth to your vector images & clipart

## GRIZZLY GRAIN & STIPPLE SHADER BRUSHES







## JUNGLE ANIMALS CLIP ARTS





## LITTLE PRINCESS PORTRAIT CREATOR





| ***          |
|--------------|
|              |
| Mothers With |
| Day?         |

## MOTHER'S DAY MOTHERHOOD LINE DRAWING PACK

bonus and drawn elements



25 LINE ART HANDS

R 19 Str