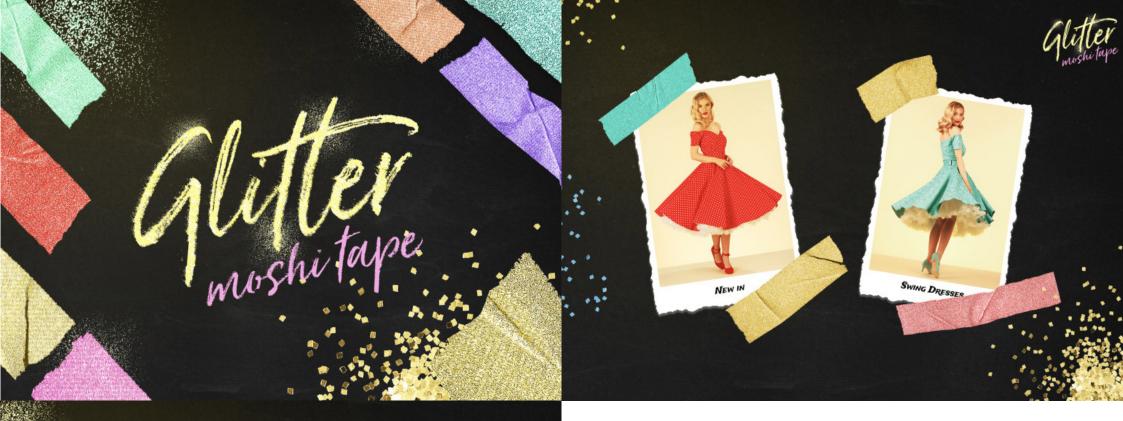

### EASILY CHANGE TAPE COLOR

## GLITTER MOSHI TAPE OBJECTS

Add instant texture, graini-ness, detail & depth to your vector images & clipart