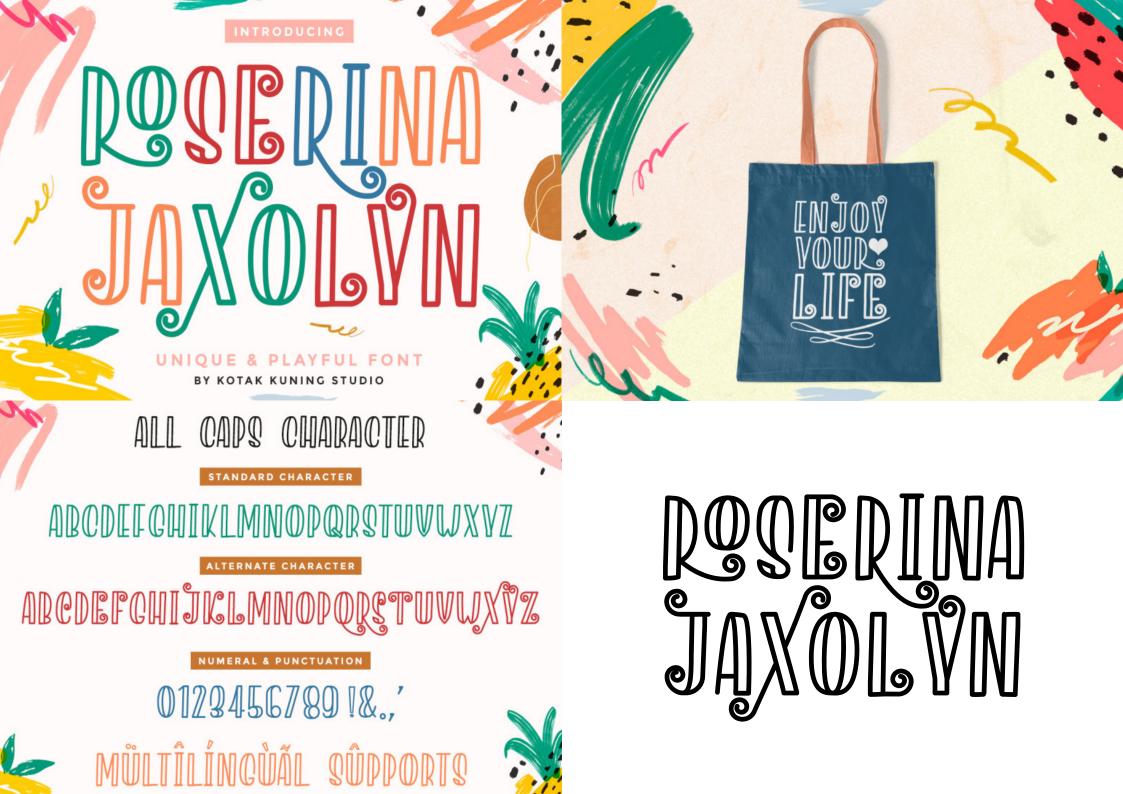

#### ABCDEFGHIJKLMN OPQRSTUVWXYZ abcdefgkijklmnop qrstuvwxyz 0123456789 `~!@#\$?.^\$\*()-\_=+[] {}::"\l..<>/? ÁÆÇÊĐŎÝßâæèõú + More

BLACK DOLPHIN SIGNATURE SCRIPT FONT

Uppercase & Lowercase

ABCDEFGHIJKLMNOPORST. abcdefghijklmhopqrst...

Multilingual support

ÉÆÇĎH... źãđçďk...

Punctuation & Numbers

1234567890.,!?&\*@#... \$\$££¥@()[]{};;\_...

Little by little, day by day, what is meant for you will find its way.

\*Blooming Season

Everythings gonna be alright:\*