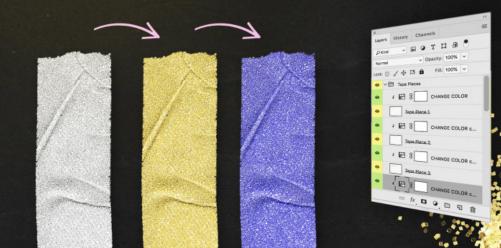

### EASILY CHANGE TAPE COLOR

## GLITTER MOSHI TAPE OBJECTS

Add instant texture, graini-ness, detail & depth to your vector images & clipart