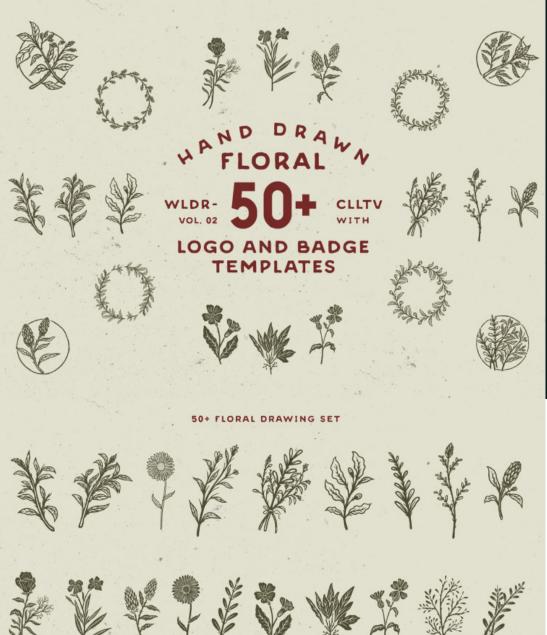

### 50+ HAND DRAWN FLORAL LOGO & BADGES

AASTAR 600 NOLUDAN PEACHAND CREAM COLLECTION ASSYAR ASSY