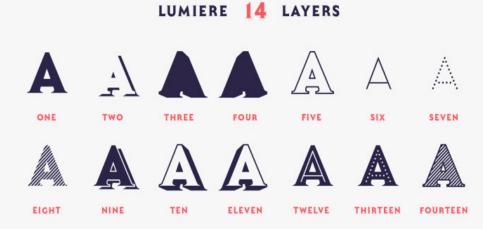

# ABCDEFGHIJKLMNOPQRSTUVWXYZ

LOWERCASE + LIGATURES

abcdefghijklmnopqrsturwxyz oo aa ab ae ai be a ee kk kl ll ne ne rc st ff tt tu ue ui

NUMBERS, SYMBOLS + PUNCTUATION

l.ekker

A FOURTEEN LAYER DELIGHT

latino