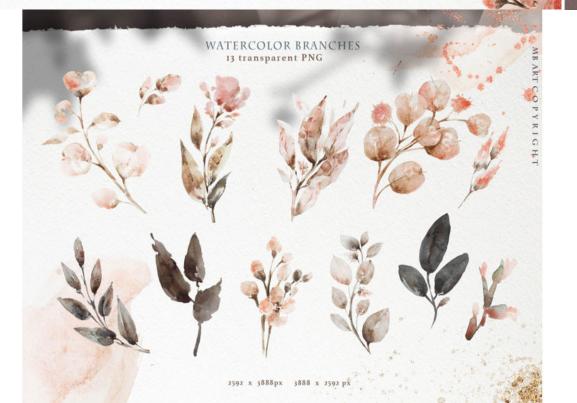

# LOGO ELEMENTS Burnches

PENCIL & WATERCOLOR ILLUSTRATIONS, OMBRE

effististel by Militeth Art 11 PNG