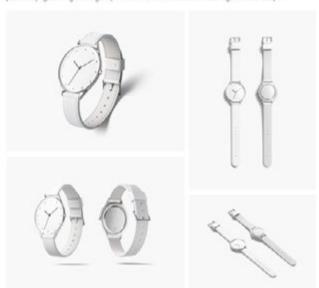

### Composition

7 isolated buttoned and unbuttoned watch mockups in front and backside views. 3 different watch positions: lying, standing and no gravity view. The resolution of each of these images is 6500x4200px.

### WATCH MOCKUPS SET