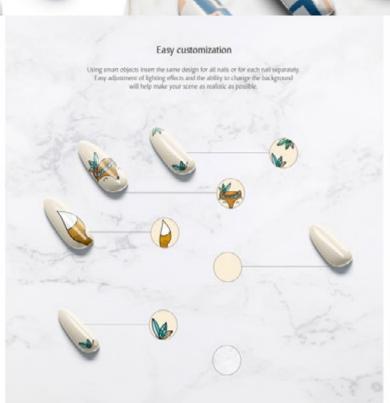

on your background, don't be afraid to change the lighting settings.



### ICE CREAM CONE MOCKUP

### Keychain Mockup Set

by rebrandy

Quick design setup via smart objects. S mockups of a keychain with easy customization of all elements. Perfect for online sellers & print designers.



### What's inside

There are 4 side view mockups, 9000x5000px, and 4 top view mockups, 9000x600px. With such a high resolution you can use these mockups not only in the web but also for the outdoor advertising.



### Editable colors

Here you can edit not only the background and keychain design but also the colors of ring, chain and edging.

### Light effects

All of the lighting effects here are adjustable so that you could make your scene look as realistic as possible.





### KEYCHAIN MOCKUPS SET







### MANICURE MOCKUPS SET



### What's inside

The set contains 4 modiups: round and rectangular mouse pad with different views. With such a high resolution up to 9000x5500px. Perfect for online setters & print designers.





### MOUSE PAD MOCKUPS SET





### PAPER MOCKUPS BUNDLE

### Round Enamel Pin Mockups Set

by rebrandy

The set contains 5 enamel plo's mockups including isolated mockups & mockups with a person wearing a pin. Get the high quality, full pin's customization & all necessary instructions.



### Save your time & stand out



### Embossing

Your design becomes emborsed if you insert its outlines into a special smart object. We created instructions on how to make the outlines for your design and make embossing adjustments. Combine this effect with the other texture an