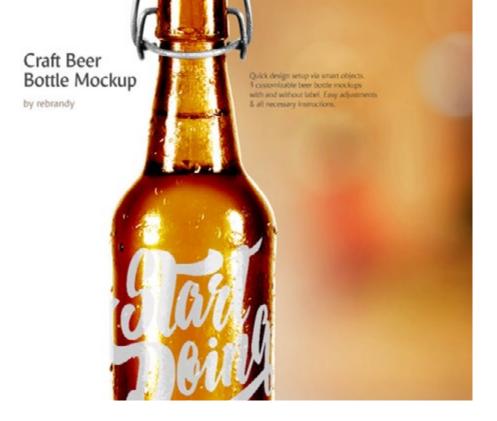

### Composition of the product

The product contains 3 isolated mockups up to 9000x7000 px, including craft beer bottle with rectangular or oval label and without label.

### CRAFT BEER BOTTLE MOCKUP

All mockups has customizable mug body (front and back side), handle and background, Also one of mockups has customizable bottom design.