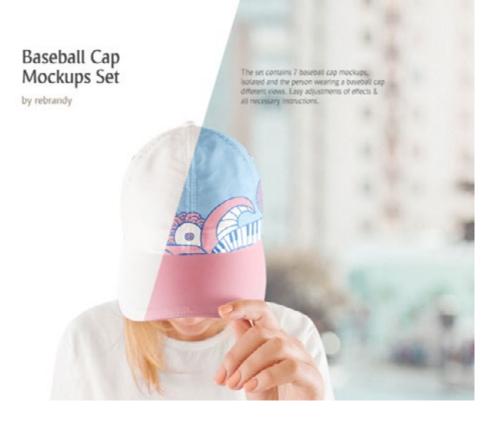

This high-resolution gallery space mockup is designed for effective presentation of your artwork, such as calligraphy, patterns, paintings or photographs in a social media, your portfolio, etc.

Ps For Adobe Photoshop CS4+





## ART GALLERY MOCKUP





### Composition of the product

The product contains 4 isolated mockups up to \$500x3500 px, including front, side, profile and top views. Also we have prepared 3 mockups of the baseball cap wearing on the person up to 6000x4000 px.



## BASEBALL CAP MOCKUPS SET





## BEACH SLIPPERS MOCKUP





### Composition of the product

The product contains 3 isolated mockups up to 9000x7000 px, including craft beer bottle with rectangular or oval label and without label.



### CRAFT BEER BOTTLE MOCKUP







All mockups has customizable mug body (front and back side), handle and background, Also one of mockups has customizable bottom design.







### GLASS MUG ANIMATED MOCKUP



### Editable elements

- scoop color
- wrapping design & cut color background

### Light effects

To make ice cr