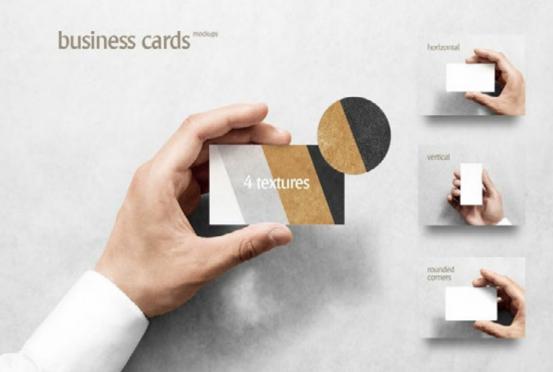

sellers & print designers.



### What's inside

There are 4 side view mockups, 9000x5000px, and 4 top view mockups, 9000x600px. With such a high resolution you can use these mockups not only in the web but also for the outdoor advertising.



### Editable colors

Here you can edit not only the background and keychain design but also the colors of ring, chain and edging.

### Light effects

All of the lighting effects here are adjustable so that you could make your scene look as realistic as possible.





### KEYCHAIN MOCKUPS SET







### MANICURE MOCKUPS SET



### What's inside

The set contains 4 modiups: round and rectangular mouse pad with different views. With such a high resolution up to 9000x5500px. Perfect for online setters & print designers.





### MOUSE PAD MOCKUPS SET





### PAPER MOCKUPS BUNDLE

### Round Enamel Pin Mockups Set

by rebrandy

The set contains 5 enamel plo's mockups including isolated mockups & mockups with a person wearing a pin. Get the high quality, full pin's customization & all necessary instructions.



### Save your time & stand out



### Embossing

Your design becomes emborsed if you insert its outlines into a special smart object. We created instructions on how to make the outlines for your design and make embossing adjustments. Combine this effect with the other texture and get even more design variations.





With the embossing settings, you can get a silver, gold, black or any other color.

# ROUND ENAMEL PIN MOCKUPS





### Features

These mockups are presented in different resolutions up to 9000x5000 px. To convey the sur