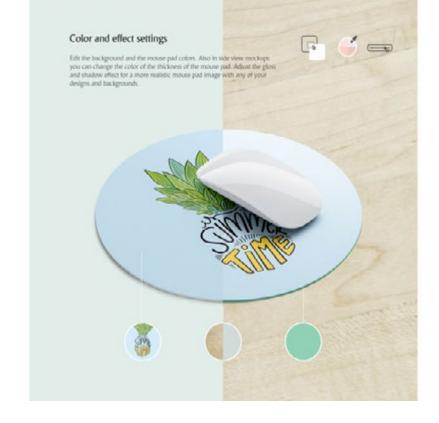

### What's inside

The set contains 4 modiups: round and rectangular mouse pad with different views. With such a high resolution up to 9000x5500px. Perfect for online setters & print designers.

### MOUSE PAD MOCKUPS SET