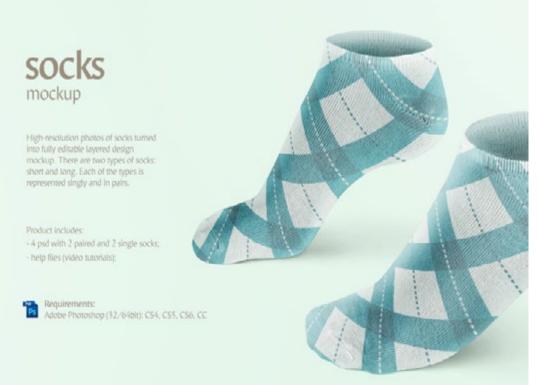

all necessary instructions.



### Save your time & stand out



### Embossing

Your design becomes emborsed if you insert its outlines into a special smart object. We created instructions on how to make the outlines for your design and make embossing adjustments. Combine this effect with the other texture and get even more design variations.





With the embossing settings, you can get a silver, gold, black or any other color.

# ROUND ENAMEL PIN MOCKUPS





### Features

These mockups are presented in different resolutions up to 9000x5000 px. To convey the surface relief, we made displacement maps that you can turn on in a couple of clicks. Also, there are fully adjustable lighting settings, that make your scene as realistic as possible.









### SHOPPING BAGS MOCKUPS BUNDLE







### SOCKS MOCKUP





### Composition

7 isolated buttoned and unbuttoned watch mockups in front and backside views. 3 different watch positions: lying, standing and no gravity view. The resolution of each of these images is 6500x4200px.



### WATCH MOCKUPS SET