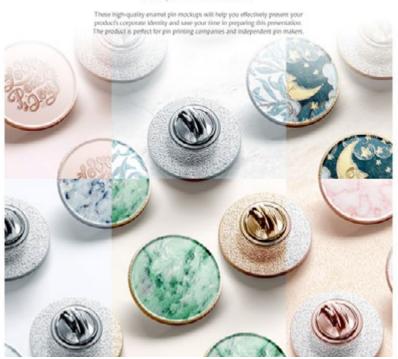

### Round Enamel Pin Mockups Set

by rebrandy

The set contains 5 enamel plo's mockups including isolated mockups & mockups with a person wearing a pin. Get the high quality, full pin's customization & all necessary instructions.

### Save your time & stand out

### Features

These mockups are presented in different resolutions up to 9000x5000 px. To convey the surface relief, we made displacement maps that you can turn on in a couple of clicks. Also, there are fully adjustable lighting settings, that make your scene as realistic as possible.