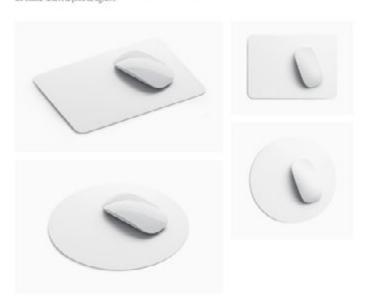

### What's inside

The set contains 4 modiups: round and rectangular mouse pad with different views. With such a high resolution up to 9000x5500px. Perfect for online setters & print designers.

### MOUSE PAD MOCKUPS SET