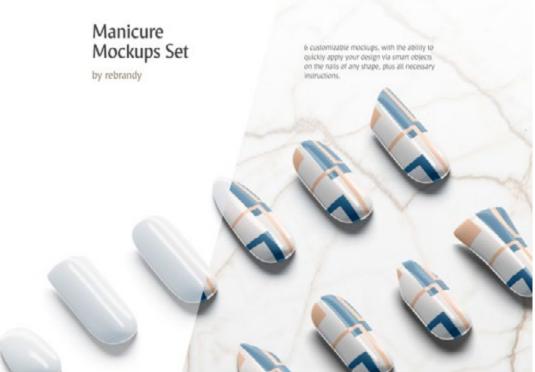

er on your background, don't be afraid to change the lighting settings.



### ICE CREAM CONE MOCKUP

### Keychain Mockup Set

by rebrandy

Quick design setup via smart objects. S mockups of a keychain with easy customization of all elements. Perfect for online sellers & print designers.



### What's inside

There are 4 side view mockups, 9000x5000px, and 4 top view mockups, 9000x600px. With such a high resolution you can use these mockups not only in the web but also for the outdoor advertising.



### Editable colors

Here you can edit not only the background and keychain design but also the colors of ring, chain and edging.

### Light effects

All of the lighting effects here are adjustable so that you could make your scene look as realistic as possible.





### KEYCHAIN MOCKUPS SET







### MANICURE MOCKUPS SET



### What's inside

The set contains 4 modiups: round and rectangular mouse pad with different views. With such a high resolution up to 9000x5500px. Perfect for online setters & print designers.





### MOUSE PAD MOCKUPS SET





### PAPER MOCKUPS BUNDLE

### Round Enamel Pin Mockups Set

by rebrandy

The set contains 5 enamel plo's mockups including isolated mockups & mockups with a person wearing a pin. Get the high quality, full pin's customization & all necessary instructions.



### Save your time & stand out



### Embossing

Your design becomes emborsed if you insert its outlines into a special smart object. We created instructions on how to make the outlines for your design and make embossing adjustments. Combine this effect with the other texture