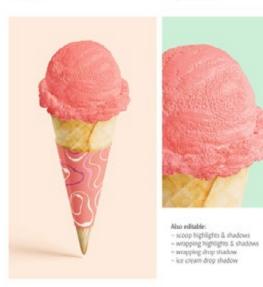

### ICE CREAM CONE MOCKUP

### Editable elements

- scoop color
- wrapping design & cut color background

### Light effects

To make ice cream look better on your background, don't be afraid to change the lighting settings.