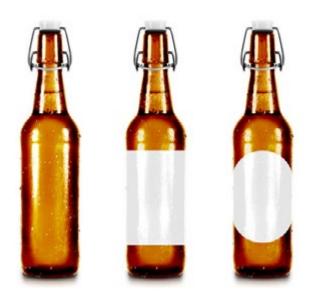

### Composition of the product

The product contains 3 isolated mockups up to 9000x7000 px, including craft beer bottle with rectangular or oval label and without label.