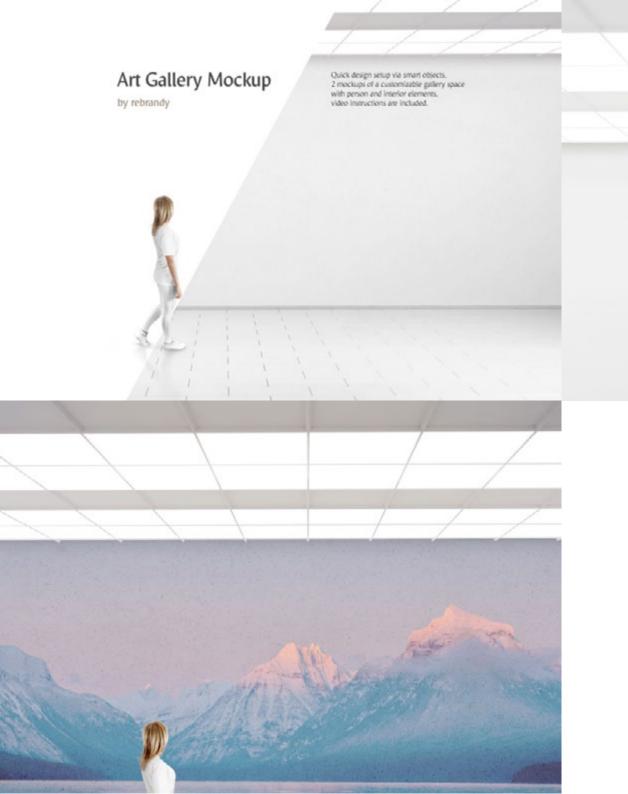

## ART GALLERY MOCKUP

### Composition of the product

The product contains 4 isolated mockups up to \$500x3500 px, including front, side, profile and top views. Also we have prepared 3 mockups of the baseball cap wearing on the person up to 6000x4000 px.