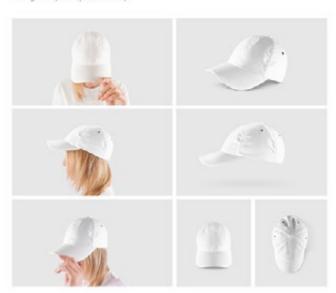

## BASEBALL CAP MOCKUPS SET

### Composition of the product

The product contains 4 isolated mockups up to \$500x3500 px, including front, side, profile and top views. Also we have prepared 3 mockups of the baseball cap wearing on the person up to 6000x4000 px.