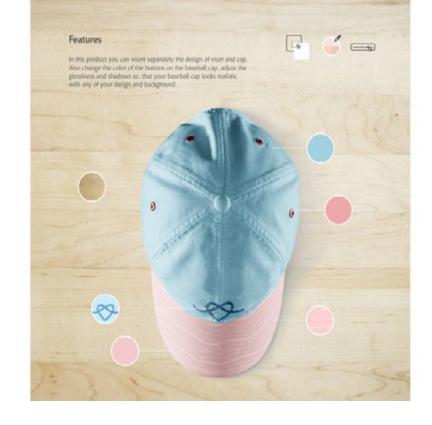

## BASEBALL CAP MOCKUPS SET

### Composition of the product

The product contains 4 isolated mockups up to \$500x3500 px, including front, side, profile and top views. Also we have prepared 3 mockups of the baseball cap wearing on the person up to 6000x4000 px.