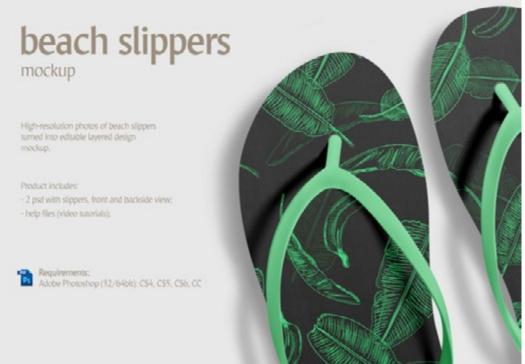

This high-resolution gallery space mockup is designed for effective presentation of your artwork, such as calligraphy, patterns, paintings or photographs in a social media, your portfolio, etc.

Ps For Adobe Photoshop CS4+





## ART GALLERY MOCKUP





### Composition of the product

The product contains 4 isolated mockups up to \$500x3500 px, including front, side, profile and top views. Also we have prepared 3 mockups of the baseball cap wearing on the person up to 6000x4000 px.



## BASEBALL CAP MOCKUPS SET





## BEACH SLIPPERS MOCKUP





### Composition of the product

The product contains 3 isolated mockups up to 9000x7000 px, including craft beer bottle with rectangular or oval label and without label.



### CRAFT BEER BOTTLE MOCKUP







All mockups has customizable mug body (front and back side), handle and background, Also one of mockups has customizable bottom design.







### GLASS MUG ANIMATED MOCKUP



### Editable elements

- scoop color
- wrapping design & cut color background

### Light effects

To make ice cream look better on your background, don't be afraid to change the lighting settings.



### ICE CREAM CONE MOCKUP

### Keychain Mockup Set

by rebrandy

Quick design setup via smart objects. S mockups of a keychain with easy customization of all elements. Perfect for onl