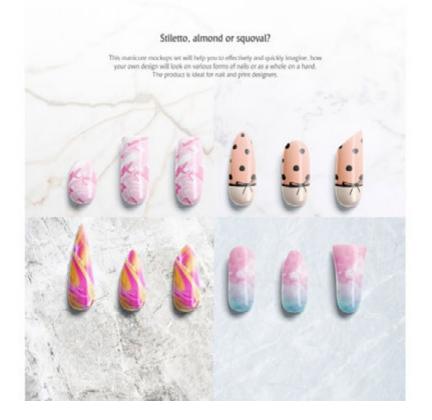

n your background, don't be afraid to change the lighting settings.



### ICE CREAM CONE MOCKUP

### Keychain Mockup Set

by rebrandy

Quick design setup via smart objects. S mockups of a keychain with easy customization of all elements. Perfect for online sellers & print designers.



### What's inside

There are 4 side view mockups, 9000x5000px, and 4 top view mockups, 9000x600px. With such a high resolution you can use these mockups not only in the web but also for the outdoor advertising.



### Editable colors

Here you can edit not only the background and keychain design but also the colors of ring, chain and edging.

### Light effects

All of the lighting effects here are adjustable so that you could make your scene look as realistic as possible.





### KEYCHAIN MOCKUPS SET







### MANICURE MOCKUPS SET



### What's inside

The set contains 4 modiups: round and rectangular mouse pad with different views. With such a high resolution up to 9000x5500px. Perfect for online setters & print designers.





### MOUSE PAD MOCKUPS SET





### PAPER MOCKUPS BUNDLE

### Round Enamel Pin Mockups Set

by rebrandy

The set contains 5 enamel plo's mockups including isolated mockups & mockups with a person wearing a pin. Get the high quality, full pin's customization & all necessary instructions.



### Save your time & stand out



### Embossing

Your design becomes emborsed if you insert its outlines into a special smart object. We created instructions on how to make the outlines for your design and make embossing adjustments. Combine this effect with the other texture and