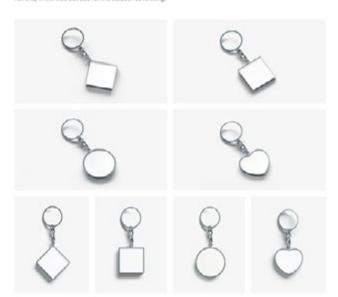

### Keychain Mockup Set

by rebrandy

Quick design setup via smart objects. S mockups of a keychain with easy customization of all elements. Perfect for online sellers & print designers.

### What's inside

There are 4 side view mockups, 9000x5000px, and 4 top view mockups, 9000x600px. With such a high resolution you can use these mockups not only in the web but also for the outdoor advertising.