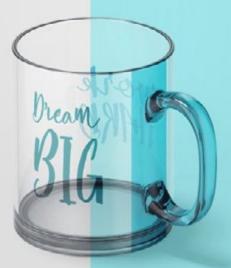

### CRAFT BEER BOTTLE MOCKUP

All mockups has customizable mug body (front and back side), handle and background, Also one of mockups has customizable bottom design.

### GLASS MUG ANIMATED MOCKUP