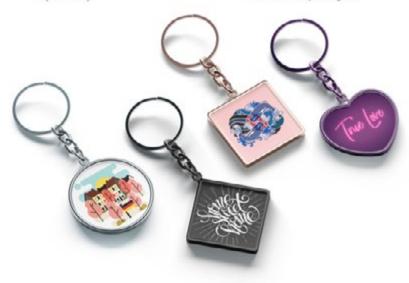

### Keychain Mockup Set

by rebrandy

Quick design setup via smart objects. S mockups of a keychain with easy customization of all elements. Perfect for online sellers & print designers.

### Editable colors

Here you can edit not only the background and keychain design but also the colors of ring, chain and edging.