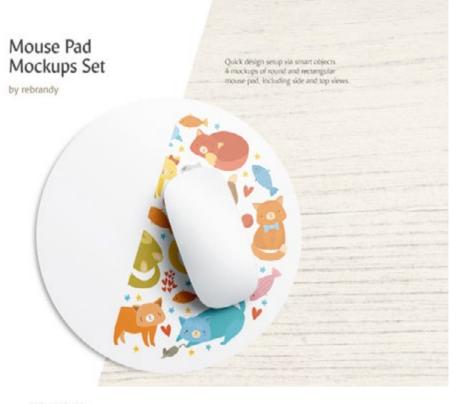

### What's inside

The set contains 4 modiups: round and rectangular mouse pad with different views. With such a high resolution up to 9000x5500px. Perfect for online setters & print designers.

### MOUSE PAD MOCKUPS SET