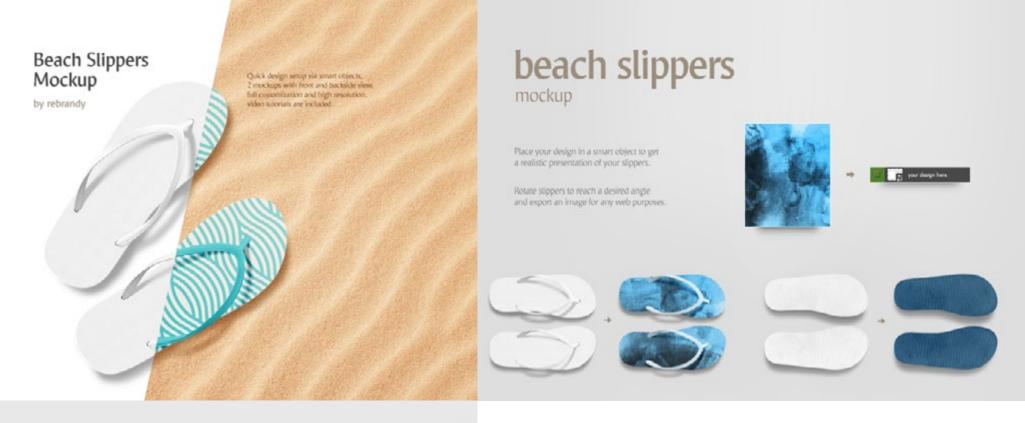

This high-resolution gallery space mockup is designed for effective presentation of your artwork, such as calligraphy, patterns, paintings or photographs in a social media, your portfolio, etc.

Ps For Adobe Photoshop CS4+





## ART GALLERY MOCKUP





### Composition of the product

The product contains 4 isolated mockups up to \$500x3500 px, including front, side, profile and top views. Also we have prepared 3 mockups of the baseball cap wearing on the person up to 6000x4000 px.



## BASEBALL CAP MOCKUPS SET





## BEACH SLIPPERS MOCKUP





### Composition of the product

The product contains 3 isolated mockups up to 9000x7000 px, including craft beer bottle with rectangular or oval label and without label.



### CRAFT BEER BOTTLE MOCKUP







All mockups has customizable mug body (front and back side), handle and background, Also one of mockups has customizable bottom design.







### GLASS MUG ANIMATED MOCKUP



### Editable elements

- scoop color
- wrapping design & cut color background

### Light effects

To make ice cream look better on your background, don't be afraid to change the lighting settings.



### ICE CREAM CONE MOCKUP

### Keychain Mockup Set

by rebrandy

Quick design setup via smart objects. S mockups of a keychain with easy customization of all elements. Perfect for o