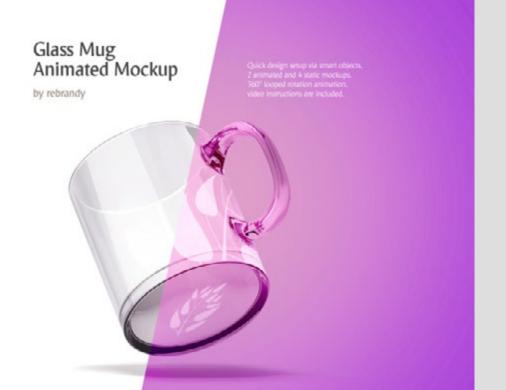

This high-resolution gallery space mockup is designed for effective presentation of your artwork, such as calligraphy, patterns, paintings or photographs in a social media, your portfolio, etc.

Ps For Adobe Photoshop CS4+





## ART GALLERY MOCKUP





### Composition of the product

The product contains 4 isolated mockups up to \$500x3500 px, including front, side, profile and top views. Also we have prepared 3 mockups of the baseball cap wearing on the person up to 6000x4000 px.



## BASEBALL CAP MOCKUPS SET





## BEACH SLIPPERS MOCKUP





### Composition of the product

The product contains 3 isolated mockups up to 9000x7000 px, including craft beer bottle with rectangular or oval label and without label.



### CRAFT BEER BOTTLE MOCKUP







All mockups has customizable mug body (front and back side), handle and background, Also one of mockups has customizable bottom design.







### GLASS MUG ANIMATED MOCKUP



### Editable elements

- scoop color
- wrapping design & cut color background

### Light effects

To make ice cream look better on your background, don't be afraid to change the lighting settings.



### ICE CREAM CONE MOCKUP

### Keychain Mockup Set

by rebrandy

Quick design setup via smart objects. S mockups of a keychain with easy customization of all elements. Perfect for online sellers & print designers.



### What's inside

There are 4 side view mockups, 9000x5000px, and 4 top view mockups, 9000x600px. With such a high resolution you can use these mockups not only in the web but also for the outdoor adv