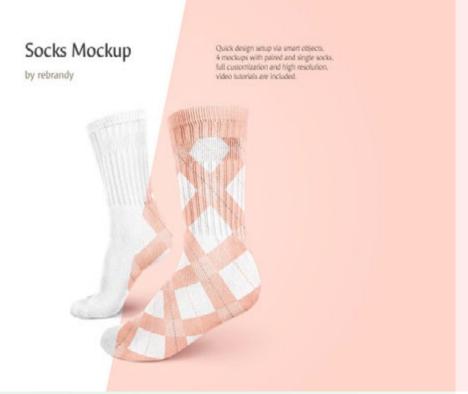

on & all necessary instructions.



### Save your time & stand out



### Embossing

Your design becomes emborsed if you insert its outlines into a special smart object. We created instructions on how to make the outlines for your design and make embossing adjustments. Combine this effect with the other texture and get even more design variations.





With the embossing settings, you can get a silver, gold, black or any other color.

# ROUND ENAMEL PIN MOCKUPS





### Features

These mockups are presented in different resolutions up to 9000x5000 px. To convey the surface relief, we made displacement maps that you can turn on in a couple of clicks. Also, there are fully adjustable lighting settings, that make your scene as realistic as possible.









### SHOPPING BAGS MOCKUPS BUNDLE







### SOCKS MOCKUP





### Composition

7 isolated buttoned and unbuttoned watch mockups in front and backside views. 3 different watch positions: lying, standing and no gravity view. The resolution of each of these images is 6500x4200px.



### WATCH MOCKUPS SET