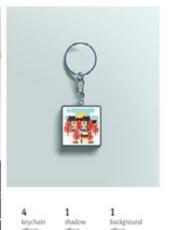

### Keychain Mockup Set

by rebrandy

Quick design setup via smart objects. S mockups of a keychain with easy customization of all elements. Perfect for online sellers & print designers.

### What's inside

There are 4 side view mockups, 9000x5000px, and 4 top view mockups, 9000x600px. With such a high resolution you can use these mockups not only in the web but also for the outdoor advertising.