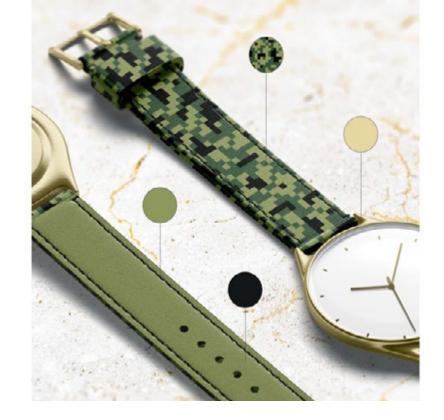

### Composition

7 isolated buttoned and unbuttoned watch mockups in front and backside views. 3 different watch positions: lying, standing and no gravity view. The resolution of each of these images is 6500x4200px.

### WATCH MOCKUPS SET