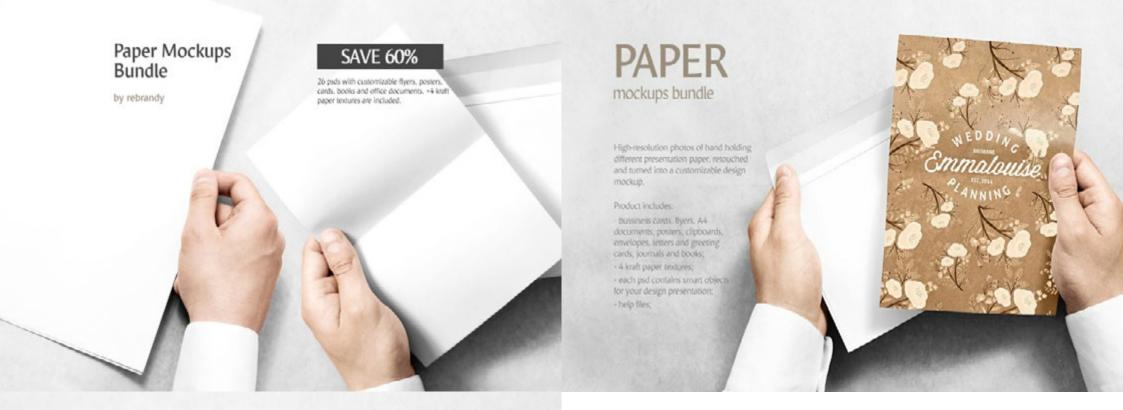

e sellers & print designers.



### What's inside

There are 4 side view mockups, 9000x5000px, and 4 top view mockups, 9000x600px. With such a high resolution you can use these mockups not only in the web but also for the outdoor advertising.



### Editable colors

Here you can edit not only the background and keychain design but also the colors of ring, chain and edging.

### Light effects

All of the lighting effects here are adjustable so that you could make your scene look as realistic as possible.





### KEYCHAIN MOCKUPS SET







### MANICURE MOCKUPS SET



### What's inside

The set contains 4 modiups: round and rectangular mouse pad with different views. With such a high resolution up to 9000x5500px. Perfect for online setters & print designers.





### MOUSE PAD MOCKUPS SET





### PAPER MOCKUPS BUNDLE

### Round Enamel Pin Mockups Set

by rebrandy

The set contains 5 enamel plo's mockups including isolated mockups & mockups with a person wearing a pin. Get the high quality, full pin's customization & all necessary instructions.



### Save your time & stand out



### Embossing

Your design becomes emborsed if you insert its outlines into a special smart object. We created instructions on how to make the outlines for your design and make embossing adjustments. Combine this effect with the other texture and get even more design variations.





With the embossing settings, you can get a silver, gold, black or any other color.

# ROUND ENAMEL PIN MOCKUPS





### Features

These mockups are presented in different resolutions up to 9000x5000 px. To convey the s