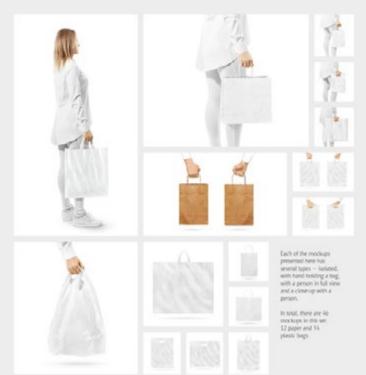

lution up to 9000x5500px. Perfect for online setters & print designers.





### MOUSE PAD MOCKUPS SET





### PAPER MOCKUPS BUNDLE

### Round Enamel Pin Mockups Set

by rebrandy

The set contains 5 enamel plo's mockups including isolated mockups & mockups with a person wearing a pin. Get the high quality, full pin's customization & all necessary instructions.



### Save your time & stand out



### Embossing

Your design becomes emborsed if you insert its outlines into a special smart object. We created instructions on how to make the outlines for your design and make embossing adjustments. Combine this effect with the other texture and get even more design variations.





With the embossing settings, you can get a silver, gold, black or any other color.

# ROUND ENAMEL PIN MOCKUPS





### Features

These mockups are presented in different resolutions up to 9000x5000 px. To convey the surface relief, we made displacement maps that you can turn on in a couple of clicks. Also, there are fully adjustable lighting settings, that make your scene as realistic as possible.









### SHOPPING BAGS MOCKUPS BUNDLE







### SOCKS MOCKUP





### Composition

7 isolated buttoned and unbuttoned watch mockups in front and backside views. 3 different watch positions: lying, standing and no gravity view. The resolution of each of these images is 6500x4200px.



### WATCH MOCKUPS SET