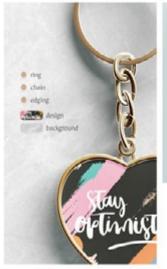

### Editable colors

Here you can edit not only the background and keychain design but also the colors of ring, chain and edging.

### Light effects

All of the lighting effects here are adjustable so that you could make your scene look as realistic as possible.