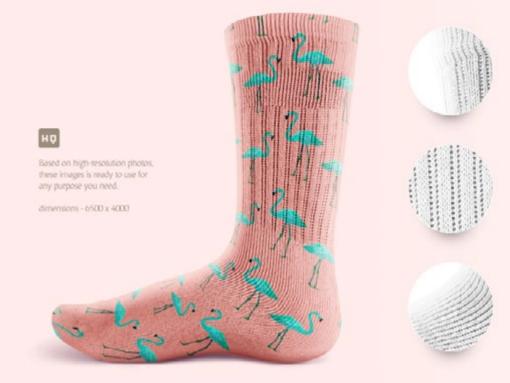

& all necessary instructions.



### Save your time & stand out



### Embossing

Your design becomes emborsed if you insert its outlines into a special smart object. We created instructions on how to make the outlines for your design and make embossing adjustments. Combine this effect with the other texture and get even more design variations.





With the embossing settings, you can get a silver, gold, black or any other color.

# ROUND ENAMEL PIN MOCKUPS





### Features

These mockups are presented in different resolutions up to 9000x5000 px. To convey the surface relief, we made displacement maps that you can turn on in a couple of clicks. Also, there are fully adjustable lighting settings, that make your scene as realistic as possible.









### SHOPPING BAGS MOCKUPS BUNDLE







### SOCKS MOCKUP





### Composition

7 isolated buttoned and unbuttoned watch mockups in front and backside views. 3 different watch positions: lying, standing and no gravity view. The resolution of each of these images is 6500x4200px.



### WATCH MOCKUPS SET