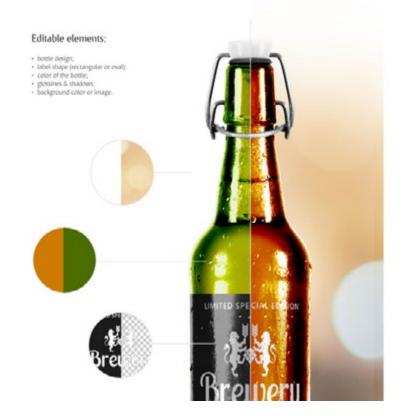

### CRAFT BEER BOTTLE MOCKUP

All mockups has customizable mug body (front and back side), handle and background, Also one of mockups has customizable bottom design.