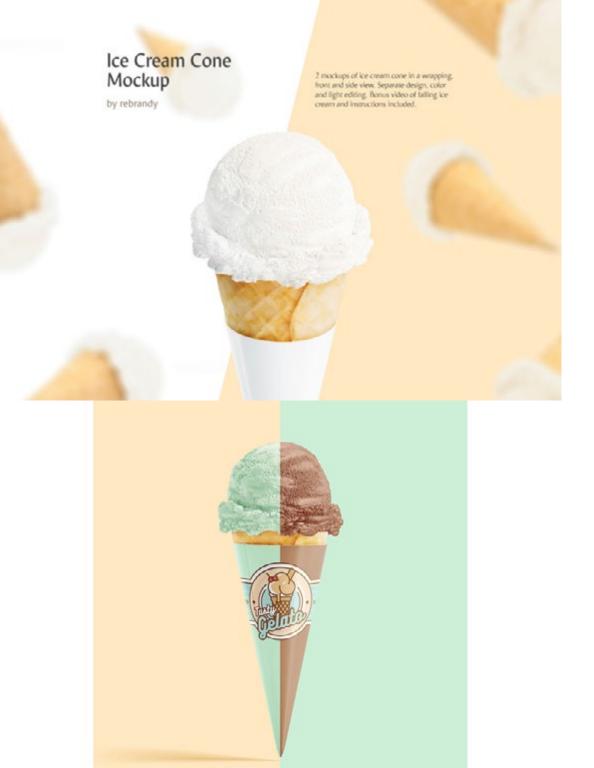

### ICE CREAM CONE MOCKUP

### Editable elements

- scoop color
- wrapping design & cut color background

### Light effects

To make ice cream look better on your background, don't be afraid to change the lighting settings.