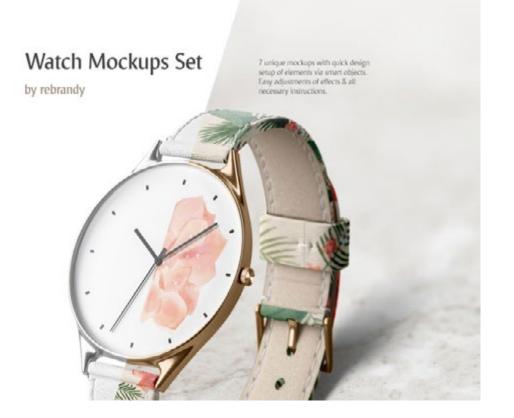

### Composition

7 isolated buttoned and unbuttoned watch mockups in front and backside views. 3 different watch positions: lying, standing and no gravity view. The resolution of each of these images is 6500x4200px.

### WATCH MOCKUPS SET