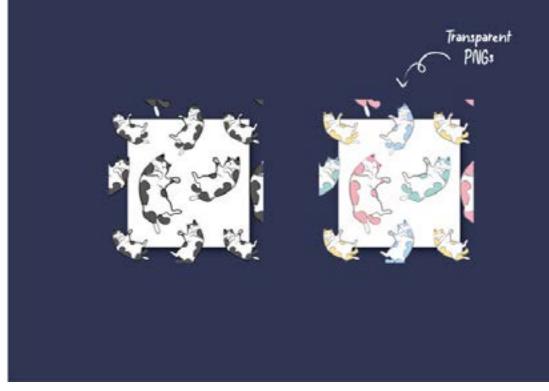

## SLEEPING CATS PET-TERN 1

SQUIDOLY PATTERNS

JP9 · PN9 · AI · ePs

TILEABLE PATTERNS