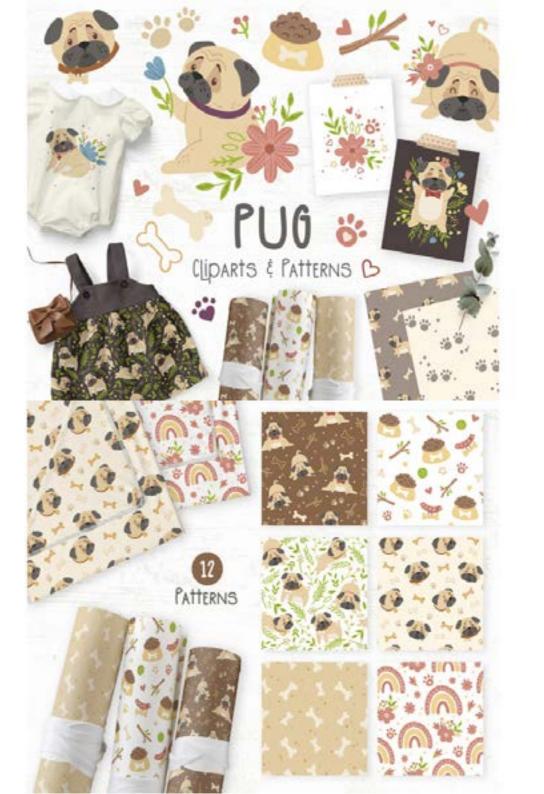

## CUTE PUGS - KIDS CLIPARTS SET

RELISTRATIONS FOR CHILDREN WITH SETS OF ELEMENTS