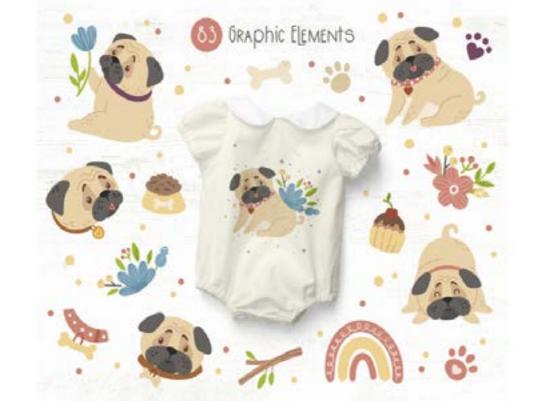

## CUTE PUGS - KIDS CLIPARTS SET

RELISTRATIONS FOR CHILDREN WITH SETS OF ELEMENTS