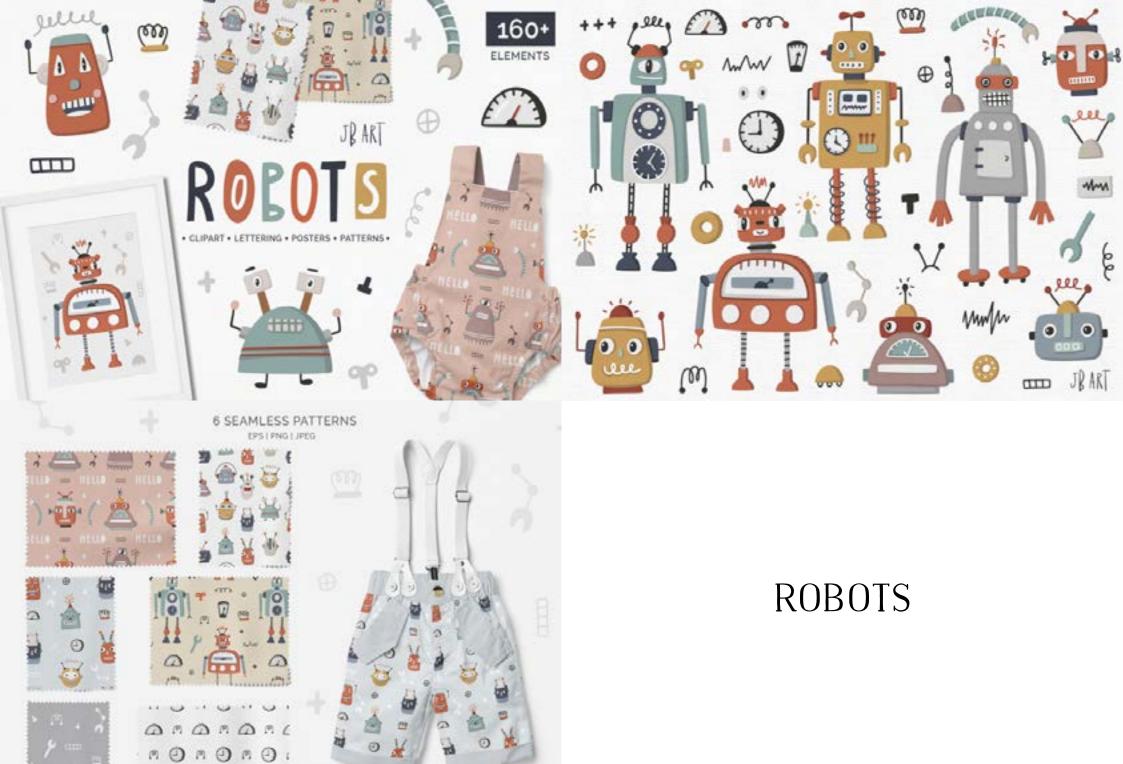

anatoma l

patterns





# ADVENTURE IN THE SKY



# graphic elements seamless patterns pre-made posters

## BOHO ELEPHANTS COLLECTION





# CATS & FLOWERS. KIDS COLLECTION



## CUTE DINOSAUR CLIPART & LETTERING





## CUTE PUGS - KIDS CLIPARTS SET









RELISTRATIONS FOR CHILDREN WITH SETS OF ELEMENTS



# HAPPY BIRTHDAY. KIDS **ILLUSTRATIONS**



SPACE DREAM





#### HELLO SPACE



SEAMLESS PATTERNS HONEY BEE





#### HONEY BEE







## KIDS PARTY





## KIDS PATTERNS CUTE CREATURES









78 187

A & A Buddent





## SAFARI – KIDS ILLUSTRATION





## SHARK FAMILY. DO DO DO GRAPHIC SET















Suitable for prints. giftwraps and more!



## SLEEPING CATS PET-TERN 1







SQUIDOLY PATTERNS

JP9 · PN9 · AI · ePs



TILEABLE PATTERNS

## SQUIGGLIES PATTERNS