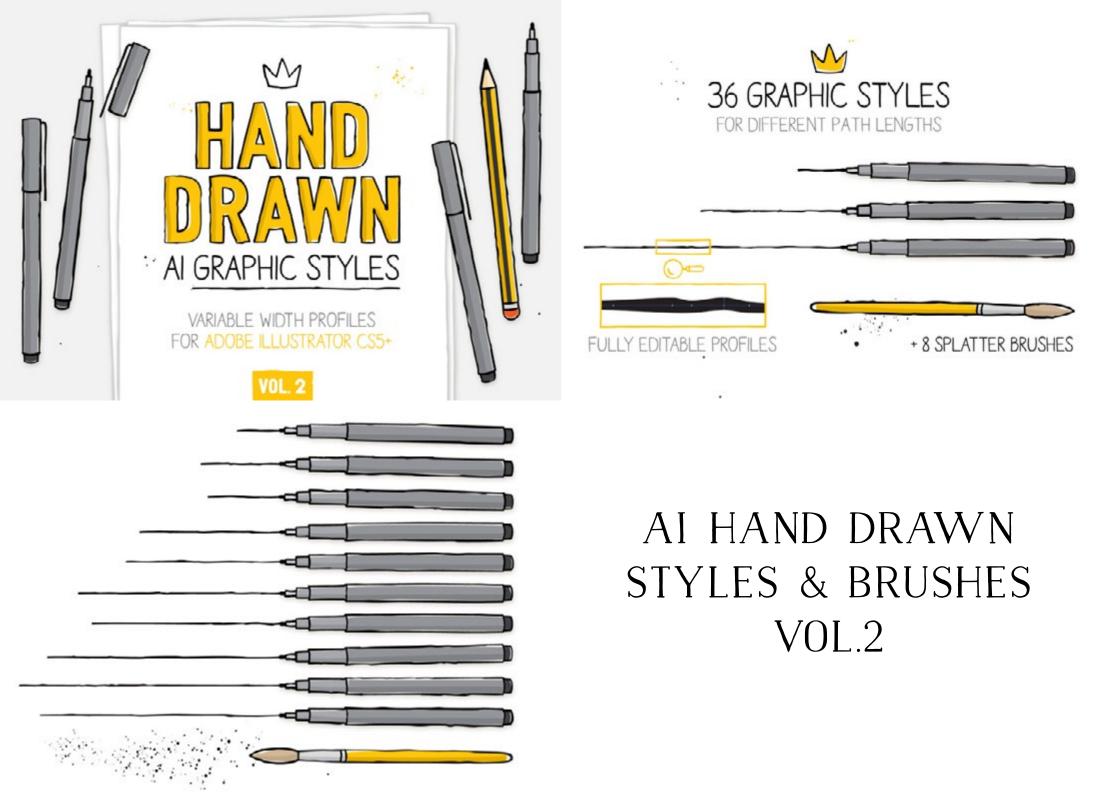

AND MANY MORE!









AND MANY MOREI





# AI HAND DRAWN DIP PEN BRUSHES

AND MANY MORE!





# EVALUATER BRUSHES

# AI HAND DRAWN STYLES & BRUSHES



AND MANY MOREI





# AI PENCIL BRUSHES



## M

PRESSURE SENSITIVE

ulle-

159 FELT-TIP PEN BRUSHES BASED ON ACTUAL FELT-TIP PEN STROKES OF VARYING LENGTH AND TEXTURE

- -

# AI REALISTIC FELT-TIP PEN BRUSHES

AND MANY MOR





AND MANY MORE!



90+ REALISTIC PENCIL BRUSHES VARYING HARDNESS, BLACKNESS AND LENGTH

### PRESSURE SENSITIVE



# AI REALISTIC PENCIL BRUSHES





PRESSURE SENSITIVE





AI THICK AND DRY MARKER BRUSHES

AND MANY MOREI





AND MANY MORE!



PRESSURE SENSITIVE



# AI USED BALLPOINT PEN BRUSHES