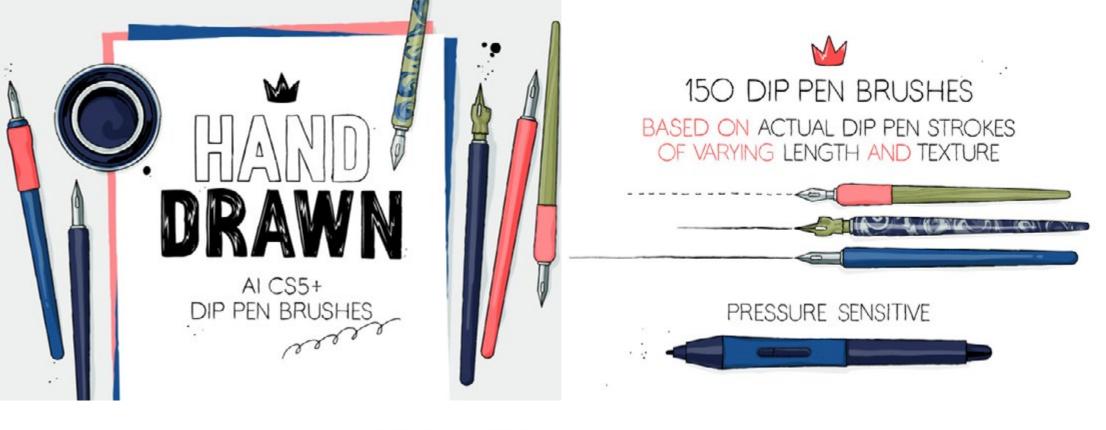

# AI HAND DRAWN DIP PEN BRUSHES

AND MANY MORE!

# AI HAND DRAWN STYLES & BRUSHES

AND MANY MOREI