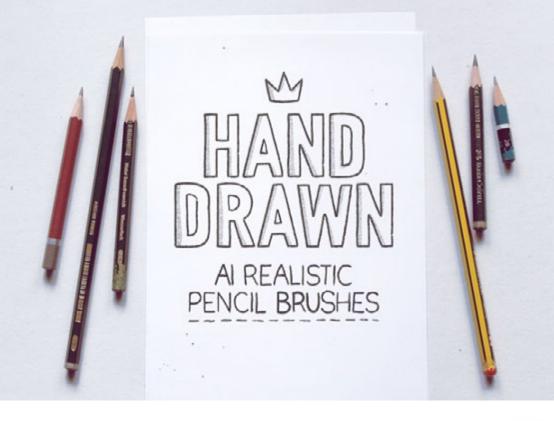

## M

PRESSURE SENSITIVE

ulle-

159 FELT-TIP PEN BRUSHES BASED ON ACTUAL FELT-TIP PEN STROKES OF VARYING LENGTH AND TEXTURE

- -