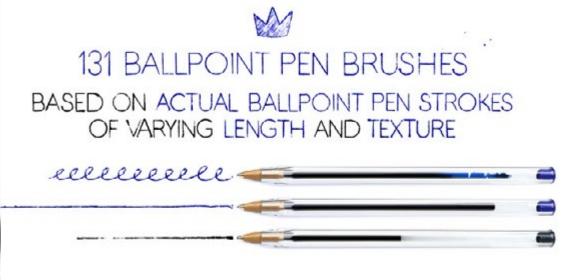

AND MANY MORE!









AND MANY MOREI





# AI HAND DRAWN DIP PEN BRUSHES

AND MANY MORE!





# EVALUATER BRUSHES

# AI HAND DRAWN STYLES & BRUSHES



AND MANY MOREI





# AI PENCIL BRUSHES



## M

PRESSURE SENSITIVE

ulle-

159 FELT-TIP PEN BRUSHES BASED ON ACTUAL FELT-TIP PEN STROKES OF VARYING LENGTH AND TEXTURE

- -

# AI REALISTIC FELT-TIP PEN BRUSHES

AND MANY MOR





AND MANY MORE!



90+ REALISTIC PENCIL BRUSHES VARYING HARDNESS, BLACKNESS AND LENGTH

### PRESSURE SENSITIVE



# AI REALISTIC PENCIL BRUSHES





PRESSURE SENSITIVE





AI THICK AND DRY MARKER BRUSHES

AND MANY MOREI





AND MANY MORE!



PRESSURE SENSITIVE



# AI USED BALLPOINT PEN BRUSHES