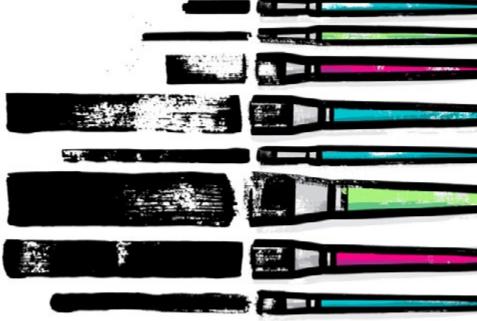

AND MANY MORE!









AND MANY MOREI





# AI HAND DRAWN DIP PEN BRUSHES

AND MANY MORE!





# EVALUATER BRUSHES

# AI HAND DRAWN STYLES & BRUSHES



AND MANY MOREI





# AI PENCIL BRUSHES



## M

PRESSURE SENSITIVE

ulle-

159 FELT-TIP PEN BRUSHES BASED ON ACTUAL FELT-TIP PEN STROKES OF VARYING LENGTH AND TEXTURE

- -

# AI REALISTIC FELT-TIP PEN BRUSHES

AND MANY MOR





AND MANY MORE!



90+ REALISTIC PENCIL BRUSHES VARYING HARDNESS, BLACKNESS AND LENGTH

### PRESSURE SENSITIVE



# AI REALISTIC PENCIL BRUSHES





PRESSURE SENSITIVE





AI THICK AND DRY MARKER BRUSHES

AND MANY MOREI





AND MANY MORE!



PRESSURE SENSITIVE



# AI USED BALLPOINT PEN BRUSHES