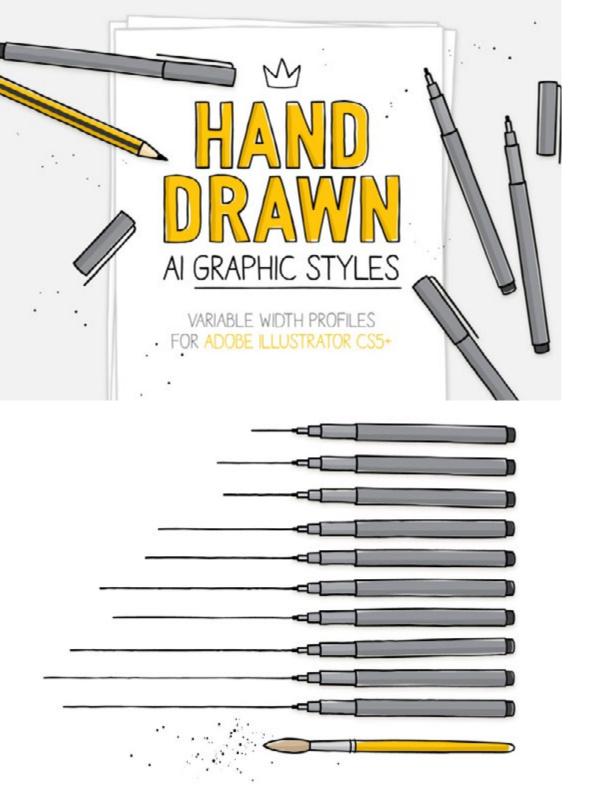

AND MANY MORE!









AND MANY MOREI





# AI HAND DRAWN DIP PEN BRUSHES

AND MANY MORE!





# EVALUATER BRUSHES

# AI HAND DRAWN STYLES & BRUSHES



AND MANY MOREI





# AI PENCIL BRUSHES



## M

PRESSURE SENSITIVE

ulle-

159 FELT-TIP PEN BRUSHES BASED ON ACTUAL FELT-TIP PEN STROKES OF VARYING LENGTH AND TEXTURE

- -

# AI REALISTIC FELT-TIP PEN BRUSHES

AND MANY MOR





AND MANY MORE!



90+ REALISTIC PENCIL BRUSHES VARYING HARDNESS, BLACKNESS AND LENGTH

### PRESSURE SENSITIVE



# AI REALISTIC PENCIL BRUSHES





PRESSURE SENSITIVE





AI THICK AND DRY MARKER BRUSHES

AND MANY MOREI





AND MANY MORE!



PRESSURE SENSITIVE



# AI USED BALLPOINT PEN BRUSHES