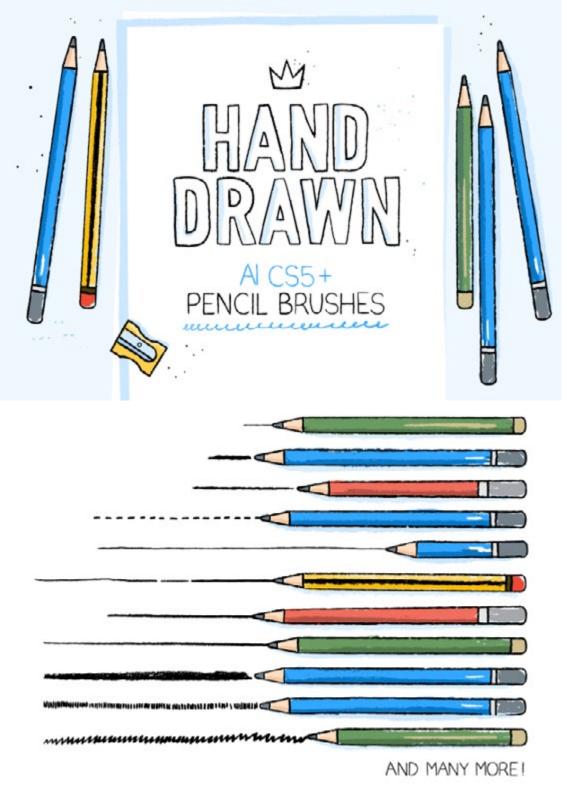

AND MANY MORE!









AND MANY MOREI





# AI HAND DRAWN DIP PEN BRUSHES

AND MANY MORE!





# EVALUATER BRUSHES

# AI HAND DRAWN STYLES & BRUSHES



AND MANY MOREI





# AI PENCIL BRUSHES



## M

PRESSURE SENSITIVE

ulle-

159 FELT-TIP PEN BRUSHES BASED ON ACTUAL FELT-TIP PEN STROKES OF VARYING LENGTH AND TEXTURE

- -

# AI REALISTIC FELT-TIP PEN BRUSHES

AND MANY MOR





AND MANY MORE!



90+ REALISTIC PENCIL BRUSHES VARYING HARDNESS, BLACKNESS AND LENGTH

### PRESSURE SENSITIVE



# AI REALISTIC PENCIL BRUSHES





PRESSURE SENSITIVE





AI THICK AND DRY MARKER BRUSHES

AND MANY MOREI





AND MANY MORE!



PRESSURE SENSITIVE



# AI USED BALLPOINT PEN BRUSHES