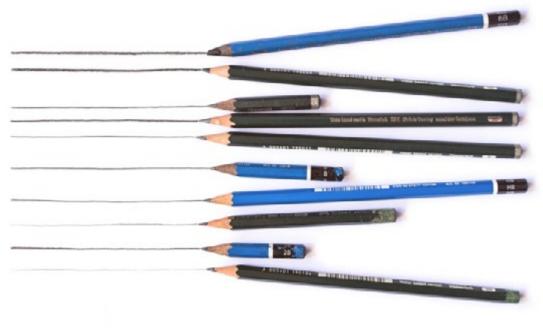

# AI REALISTIC PENCIL BRUSHES

PRESSURE SENSITIVE

AI THICK AND DRY MARKER BRUSHES

AND MANY MOREI

AND MANY MORE!

PRESSURE SENSITIVE