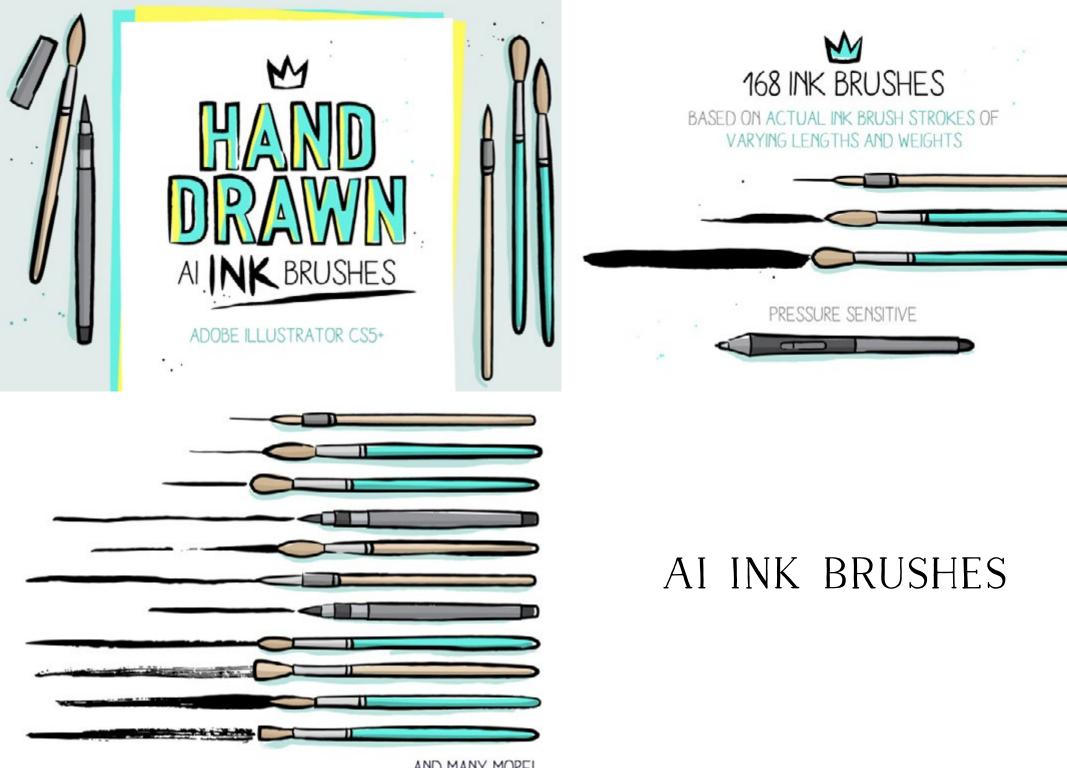

AND MANY MORE!









AND MANY MOREI





# AI HAND DRAWN DIP PEN BRUSHES

AND MANY MORE!





# EVALUATER BRUSHES

# AI HAND DRAWN STYLES & BRUSHES



AND MANY MOREI





# AI PENCIL BRUSHES



## M

PRESSURE SENSITIVE

ulle-

159 FELT-TIP PEN BRUSHES BASED ON ACTUAL FELT-TIP PEN STROKES OF VARYING LENGTH AND TEXTURE

- -

# AI REALISTIC FELT-TIP PEN BRUSHES

AND MANY MOR





AND MANY MORE!



90+ REALISTIC PENCIL BRUSHES VARYING HARDNESS, BLACKNESS AND LENGTH

### PRESSURE SENSITIVE



# AI REALISTIC PENCIL BRUSHES





PRESSURE SENSITIVE





AI THICK AND DRY MARKER BRUSHES

AND MANY MOREI





AND MANY MORE!



PRESSURE SENSITIVE



# AI USED BALLPOINT PEN BRUSHES