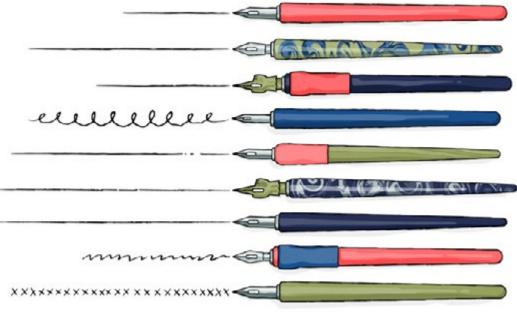

AND MANY MORE!









AND MANY MOREI





# AI HAND DRAWN DIP PEN BRUSHES

AND MANY MORE!





# EVALUATER BRUSHES

# AI HAND DRAWN STYLES & BRUSHES



AND MANY MOREI





# AI PENCIL BRUSHES



## M

PRESSURE SENSITIVE

ulle-

159 FELT-TIP PEN BRUSHES BASED ON ACTUAL FELT-TIP PEN STROKES OF VARYING LENGTH AND TEXTURE

- -

# AI REALISTIC FELT-TIP PEN BRUSHES

AND MANY MOR





AND MANY MORE!



90+ REALISTIC PENCIL BRUSHES VARYING HARDNESS, BLACKNESS AND LENGTH

### PRESSURE SENSITIVE



# AI REALISTIC PENCIL BRUSHES





PRESSURE SENSITIVE





AI THICK AND DRY MARKER BRUSHES

AND MANY MOREI





AND MANY MORE!



PRESSURE SENSITIVE



# AI USED BALLPOINT PEN BRUSHES