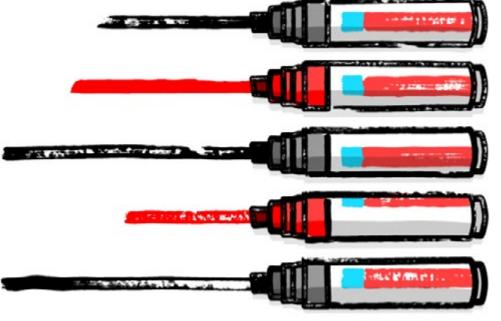

# AI REALISTIC FELT-TIP PEN BRUSHES

AND MANY MOR

AND MANY MORE!

90+ REALISTIC PENCIL BRUSHES VARYING HARDNESS, BLACKNESS AND LENGTH