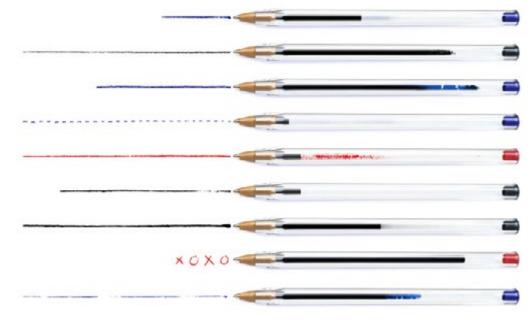

AND MANY MORE!









AND MANY MOREI





# AI HAND DRAWN DIP PEN BRUSHES

AND MANY MORE!





# EVALUATER BRUSHES

# AI HAND DRAWN STYLES & BRUSHES



AND MANY MOREI





# AI PENCIL BRUSHES



## M

PRESSURE SENSITIVE

ulle-

159 FELT-TIP PEN BRUSHES BASED ON ACTUAL FELT-TIP PEN STROKES OF VARYING LENGTH AND TEXTURE

- -

# AI REALISTIC FELT-TIP PEN BRUSHES

AND MANY MOR





AND MANY MORE!



90+ REALISTIC PENCIL BRUSHES VARYING HARDNESS, BLACKNESS AND LENGTH

### PRESSURE SENSITIVE



# AI REALISTIC PENCIL BRUSHES





PRESSURE SENSITIVE





AI THICK AND DRY MARKER BRUSHES

AND MANY MOREI





AND MANY MORE!



PRESSURE SENSITIVE



# AI USED BALLPOINT PEN BRUSHES