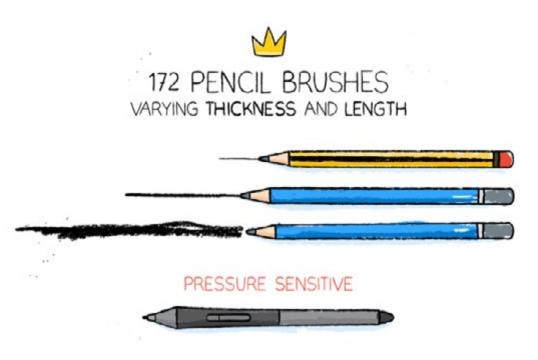

AND MANY MORE!









AND MANY MOREI





# AI HAND DRAWN DIP PEN BRUSHES

AND MANY MORE!





# EVALUATER BRUSHES

# AI HAND DRAWN STYLES & BRUSHES



AND MANY MOREI





# AI PENCIL BRUSHES



## M

PRESSURE SENSITIVE

ulle-

159 FELT-TIP PEN BRUSHES BASED ON ACTUAL FELT-TIP PEN STROKES OF VARYING LENGTH AND TEXTURE

- -

# AI REALISTIC FELT-TIP PEN BRUSHES

AND MANY MOR





AND MANY MORE!



90+ REALISTIC PENCIL BRUSHES VARYING HARDNESS, BLACKNESS AND LENGTH

### PRESSURE SENSITIVE



# AI REALISTIC PENCIL BRUSHES





PRESSURE SENSITIVE





AI THICK AND DRY MARKER BRUSHES

AND MANY MOREI





AND MANY MORE!



PRESSURE SENSITIVE



# AI USED BALLPOINT PEN BRUSHES