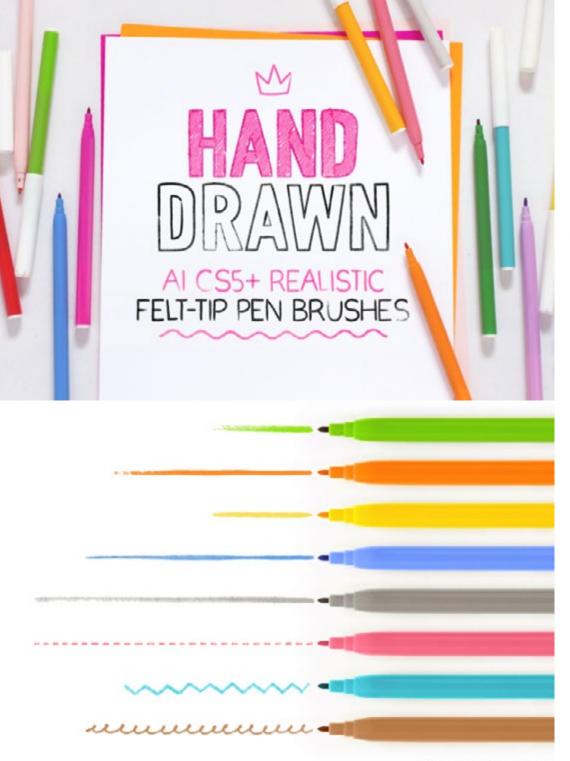

# AI REALISTIC FELT-TIP PEN BRUSHES

AND MANY MOR

AND MANY MORE!

90+ REALISTIC PENCIL BRUSHES VARYING HARDNESS, BLACKNESS AND LENGTH