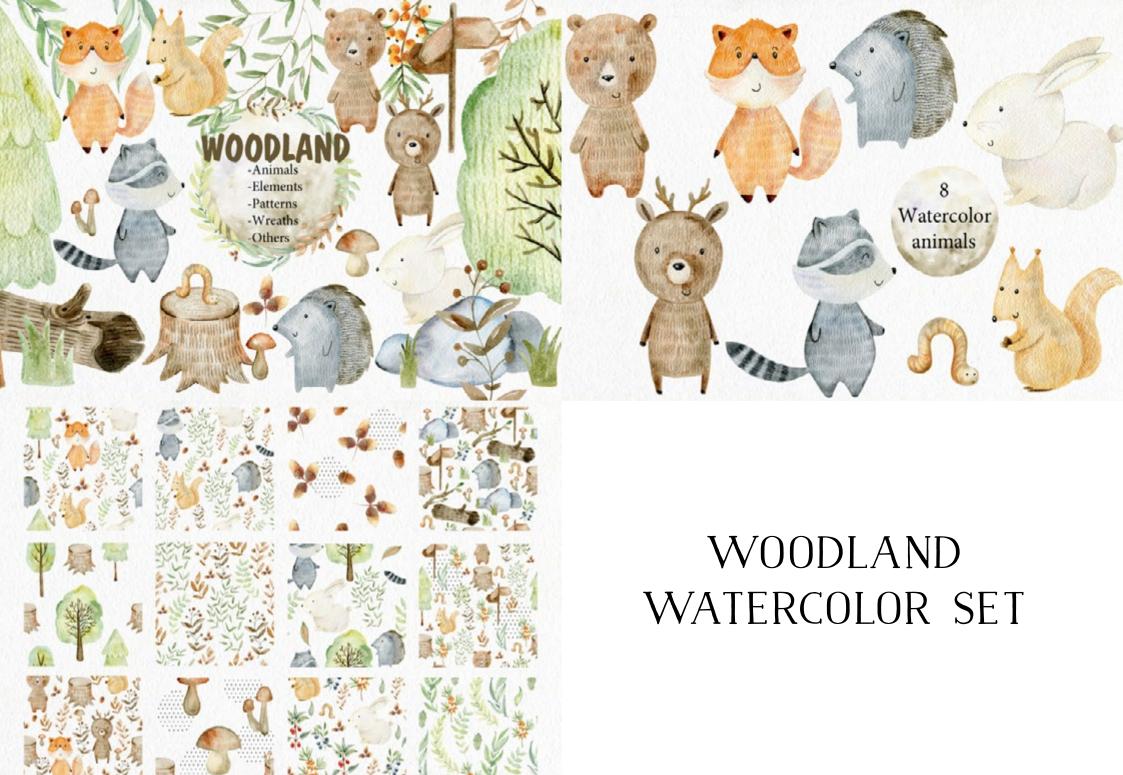

is collection contains decorative elements with transperent background, animals, numerals, alphabet letters and patterns.

ERICA LENTH







# PATTERNS & CARDS





# FRIENDS OF FOREST ILLUSTRATION



# GREEN WINTER FOREST ANIMAL

girls, animals, florals, elements, frames, papers, patterns & more..

m

Thest



click and scroll



click and scroll

create beautiful compositions combine elements 7 individual florals 6 design elements teals & frame textures

# MY FOREST BABY





### SLEEPING ANIMALS FOREST CARTOON







# TINY FOREST COLLECTION





# WATERCOLOR ANIMALS FOREST FRIENDS









# WOODLAND BABIES ANIMALS



# WOODLAND ANIMAL FOX ELEMENTS

# WOODLAND ANIMALS VECTOR CLIPART







Riverst





#### Forest Friends watercolor clipart pack

# WOODLAND FOREST WATERCOLOR ANIMALS