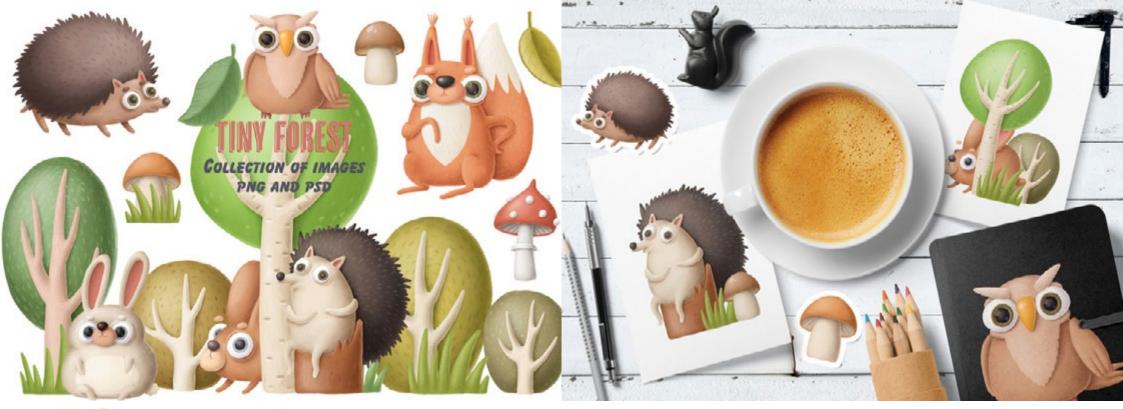

#### BABY WOODLAND





# CUTE ANIMALS & FLORAL ELEMENTS





Three cutest characters



# CUTE DIGITAL WATERCOLOR BEAR





### CUTE WOODLAND ANIMAL ELEMENT SET

#### WOODLAND ANIMAL ELEMENT SET

-9 ISOLATED ANIMALS-

TON

•



0

3

# FOLK TALE

This collection contains decorative elements with transperent background, animals, numerals, alphabet letters and patterns.

ERICA LENTH







# PATTERNS & CARDS





# FRIENDS OF FOREST ILLUSTRATION



# GREEN WINTER FOREST ANIMAL

girls, animals, florals, elements, frames, papers, patterns & more..

m

Thest



click and scroll



click and scroll

create beautiful compositions combine elements 7 individual florals 6 design elements teals & frame textures

# MY FOREST BABY





### SLEEPING ANIMALS FOREST CARTOON







# TINY FOREST COLLECTION





# WATERCOLOR ANIMALS FOREST FRIENDS









# WOODLAND BABIES ANIMALS



# WOODLAND ANIMAL FOX ELEMENTS

# WOODLAND ANIMALS VECTOR CLIPART







Riverst





#### Forest Friends watercolor clipart pack

# WOODLAND FOREST WATERCOLOR ANIMALS