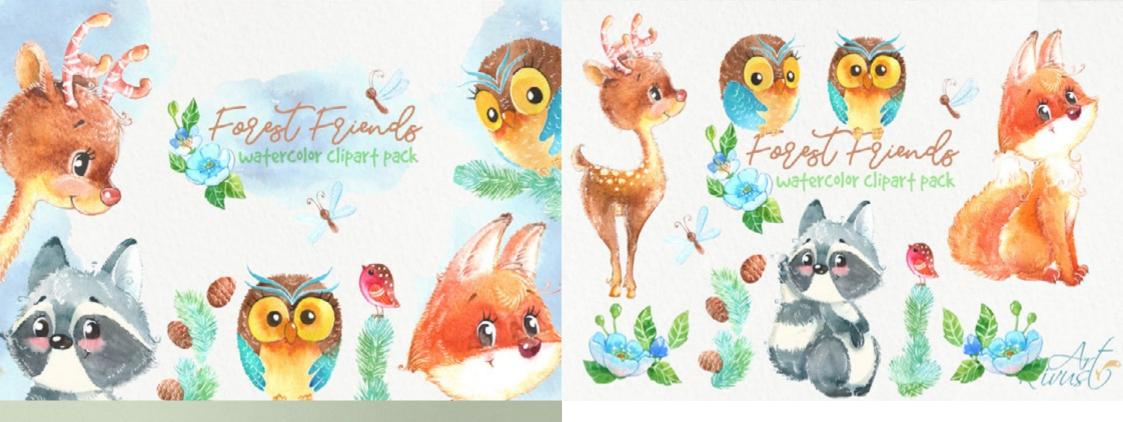

# FRIENDS OF FOREST ILLUSTRATION

# WATERCOLOR ANIMALS FOREST FRIENDS

#### Forest Friends watercolor clipart pack