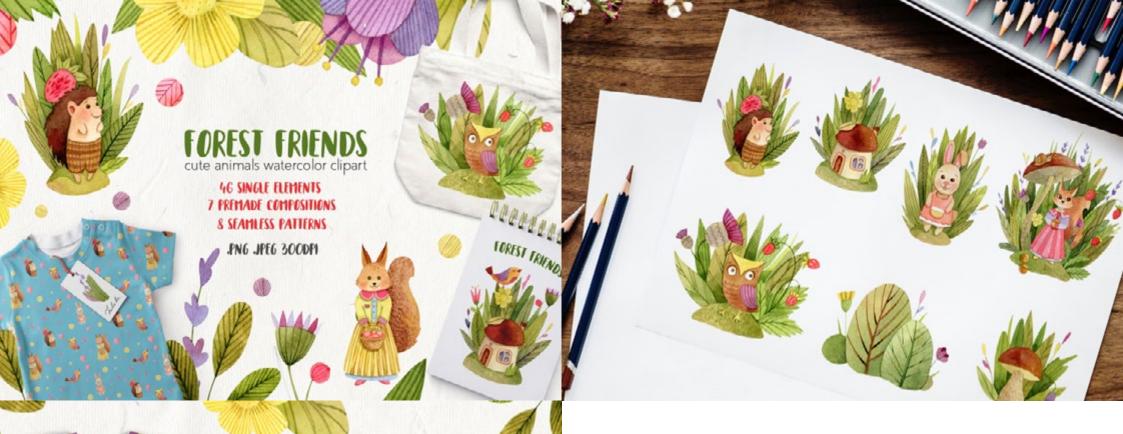

# BABY WOODLAND





# CUTE ANIMALS & FLORAL ELEMENTS





Three cutest characters



# CUTE DIGITAL WATERCOLOR BEAR





### CUTE WOODLAND ANIMAL ELEMENT SET

#### WOODLAND ANIMAL ELEMENT SET

-9 ISOLATED ANIMALS-

TON

•



0

3

# FOLK TALE

This collection contains decorative elements with transperent background, animals, numerals, alphabet letters and patterns.

ERICA LENTH







# PATTERNS & CARDS





# FRIENDS OF FOREST ILLUSTRATION



# GREEN WINTER FOREST ANIMAL

girls, animals, florals, elements, frames, papers, patterns & more..

m

Thest



click and scroll



click and scroll

create beautiful compositions combine elements 7 individual florals 6 design elements teals & frame textures

# MY FOREST BABY





### SLEEPING ANIMALS FOREST CARTOON







# TINY FOREST COLLECTION





# WATERCOLOR ANIMALS FOREST FRIENDS









# WOODLAND BABIES ANIMALS



# WOODLAND ANIMAL FOX ELEMENTS

# WOODLAND ANIMALS VECTOR CLIPART







Riverst





#### Forest Friends watercolor clipart pack

# WOODLAND FOREST WATERCOLOR ANIMALS