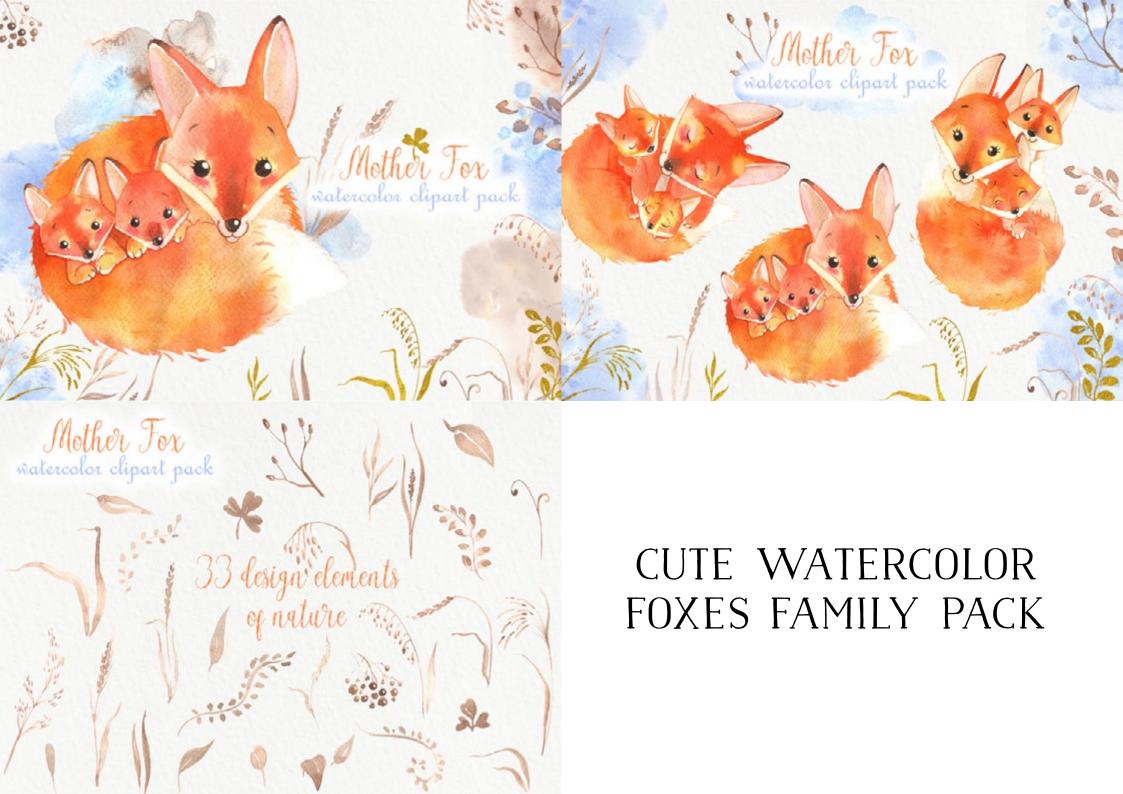

#### BABY WOODLAND





# CUTE ANIMALS & FLORAL ELEMENTS





Three cutest characters



# CUTE DIGITAL WATERCOLOR BEAR





### CUTE WOODLAND ANIMAL ELEMENT SET

#### WOODLAND ANIMAL ELEMENT SET

-9 ISOLATED ANIMALS-

TON

•



0

3

# FOLK TALE

This collection contains decorative elements with transperent background, animals, numerals, alphabet letters and patterns.

ERICA LENTH







# PATTERNS & CARDS





# FRIENDS OF FOREST ILLUSTRATION



# GREEN WINTER FOREST ANIMAL

girls, animals, florals, elements, frames, papers, patterns & more..

m

Thest



click and scroll



click and scroll

create beautiful compositions combine elements 7 individual florals 6 design elements teals & frame textures

# MY FOREST BABY





### SLEEPING ANIMALS FOREST CARTOON







# TINY FOREST COLLECTION





# WATERCOLOR ANIMALS FOREST FRIENDS









# WOODLAND BABIES ANIMALS



# WOODLAND ANIMAL FOX ELEMENTS

# WOODLA