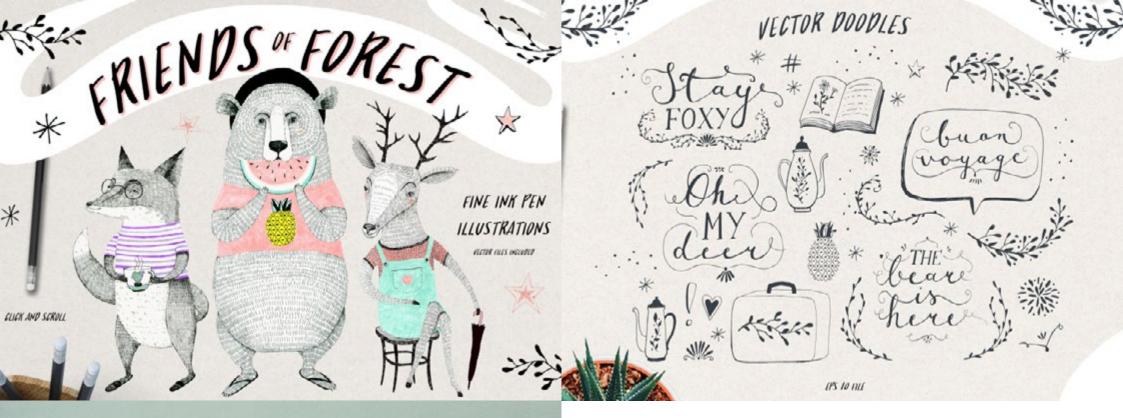

#### BABY WOODLAND





# CUTE ANIMALS & FLORAL ELEMENTS





Three cutest characters



# CUTE DIGITAL WATERCOLOR BEAR





### CUTE WOODLAND ANIMAL ELEMENT SET

#### WOODLAND ANIMAL ELEMENT SET

-9 ISOLATED ANIMALS-

TON

•



0

3

# FOLK TALE

This collection contains decorative elements with transperent background, animals, numerals, alphabet letters and patterns.

ERICA LENTH







# PATTERNS & CARDS





# FRIENDS OF FOREST ILLUSTRATION



# GREEN WINTER FOREST ANIMAL

girls, animals, florals, elements, frames, papers, patterns & more..

m

Thest



click and scroll



click and scroll

create beautiful compositions combine elements 7 individual florals 6 design elements teals & frame textures

# MY FOREST BABY





### SLEEPING ANIMALS FOREST CARTOON







# TINY FOREST COLLECTION





# WATERCOLOR ANIMALS FOREST FRIENDS









# WOODLAND BABIES ANIMALS



# WOODLAND ANIMAL FOX ELEMENTS

# WOODLAND ANIMALS VECTOR CLIPART







Riverst





#### Forest Friends watercolor clipart pack

# WOODLAND FOREST WATERCOLOR ANIMALS