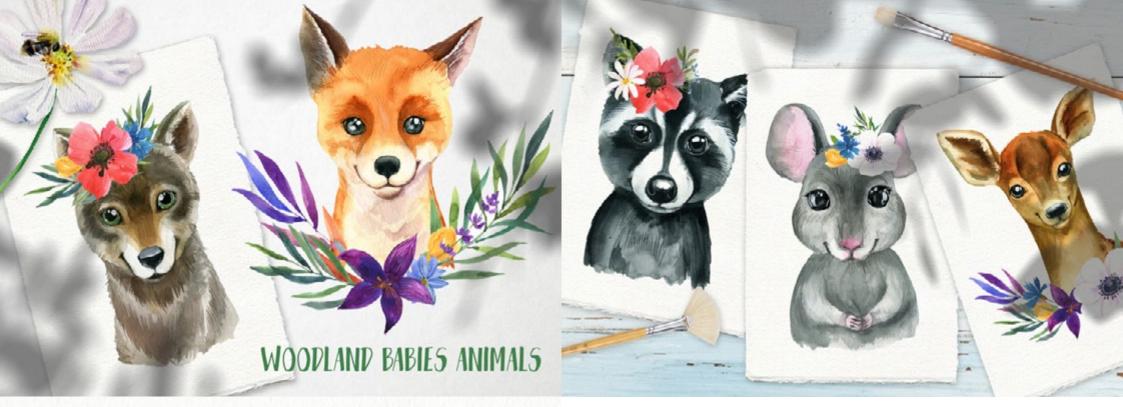

ELEMENTS





Three cutest characters



# CUTE DIGITAL WATERCOLOR BEAR





### CUTE WOODLAND ANIMAL ELEMENT SET

#### WOODLAND ANIMAL ELEMENT SET

-9 ISOLATED ANIMALS-

TON

•



0

3

# FOLK TALE

This collection contains decorative elements with transperent background, animals, numerals, alphabet letters and patterns.

ERICA LENTH







# PATTERNS & CARDS





# FRIENDS OF FOREST ILLUSTRATION



# GREEN WINTER FOREST ANIMAL

girls, animals, florals, elements, frames, papers, patterns & more..

m

Thest



click and scroll



click and scroll

create beautiful compositions combine elements 7 individual florals 6 design elements teals & frame textures

# MY FOREST BABY





### SLEEPING ANIMALS FOREST CARTOON







# TINY FOREST COLLECTION





# WATERCOLOR ANIMALS FOREST FRIENDS









# WOODLAND BABIES ANIMALS



# WOODLAND ANIMAL FOX ELEMENTS

# WOODLAND ANIMALS VECTOR CLIPART







Riverst





#### Forest Friends watercolor clipart pack

# WOODLAND FOREST WATERCOLOR ANIMALS