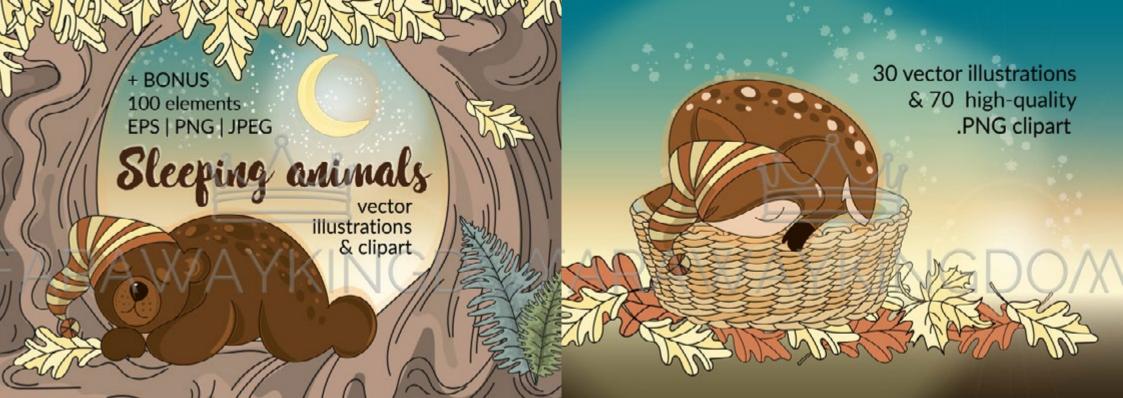

#### BABY WOODLAND





# CUTE ANIMALS & FLORAL ELEMENTS





Three cutest characters



# CUTE DIGITAL WATERCOLOR BEAR





### CUTE WOODLAND ANIMAL ELEMENT SET

#### WOODLAND ANIMAL ELEMENT SET

-9 ISOLATED ANIMALS-

TON

•



0

3

# FOLK TALE

This collection contains decorative elements with transperent background, animals, numerals, alphabet letters and patterns.

ERICA LENTH







# PATTERNS & CARDS





# FRIENDS OF FOREST ILLUSTRATION



# GREEN WINTER FOREST ANIMAL

girls, animals, florals, elements, frames, papers, patterns & more..

m

Thest



click and scroll



click and scroll

create beautiful compositions combine elements 7 individual florals 6 design elements teals & frame textures

# MY FOREST BABY





### SLEEPING ANIMALS FOREST CARTOON







# TINY FOREST COLLECTION





# WATERCOLOR ANIMALS FOREST FRIENDS









# WOODLAND BABIES ANIMALS



# WOODLAND ANIMAL FOX ELEMENTS

# WOODLAND ANIMALS VECTOR CLIPART







Riverst





#### Forest Friends watercolor clipart pack

# WOODLAND FOREST WATERCOLOR ANIMALS