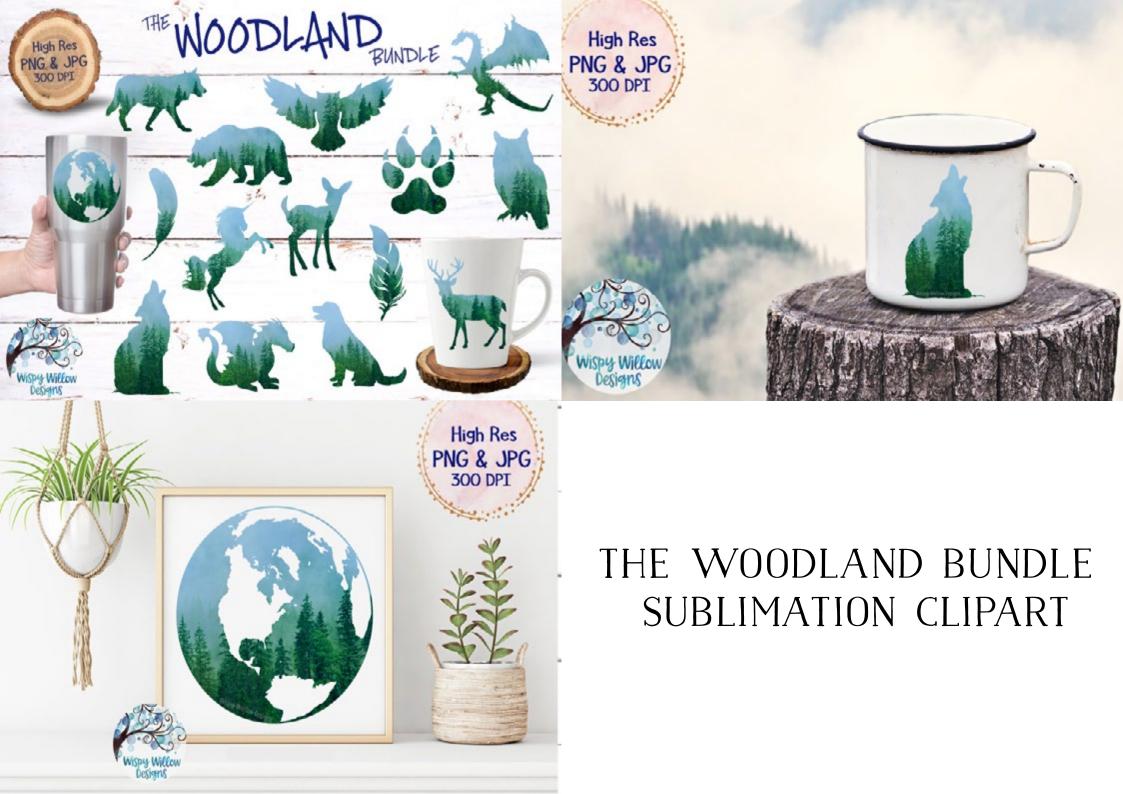

#### BABY WOODLAND





# CUTE ANIMALS & FLORAL ELEMENTS





Three cutest characters



# CUTE DIGITAL WATERCOLOR BEAR





### CUTE WOODLAND ANIMAL ELEMENT SET

#### WOODLAND ANIMAL ELEMENT SET

-9 ISOLATED ANIMALS-

TON

•



0

3

# FOLK TALE

This collection contains decorative elements with transperent background, animals, numerals, alphabet letters and patterns.

ERICA LENTH







# PATTERNS & CARDS





# FRIENDS OF FOREST ILLUSTRATION



# GREEN WINTER FOREST ANIMAL

girls, animals, florals, elements, frames, papers, patterns & more..

m

Thest



click and scroll



click and scroll

create beautiful compositions combine elements 7 individual florals 6 design elements teals & frame textures

# MY FOREST BABY





### SLEEPING ANIMALS FOREST CARTOON







# TINY FOREST COLLECTION





# WATERCOLOR ANIMALS FOREST FRIENDS









# WOODLAND BABIES ANIMALS



# WOODLAND ANIMAL FOX ELEMENTS

# WOODLAND ANIMALS VECTOR CLIPART







Riverst





#### Forest Friends watercolor clipart pack

# WOODLAND FOREST WATERCOLOR ANIMALS