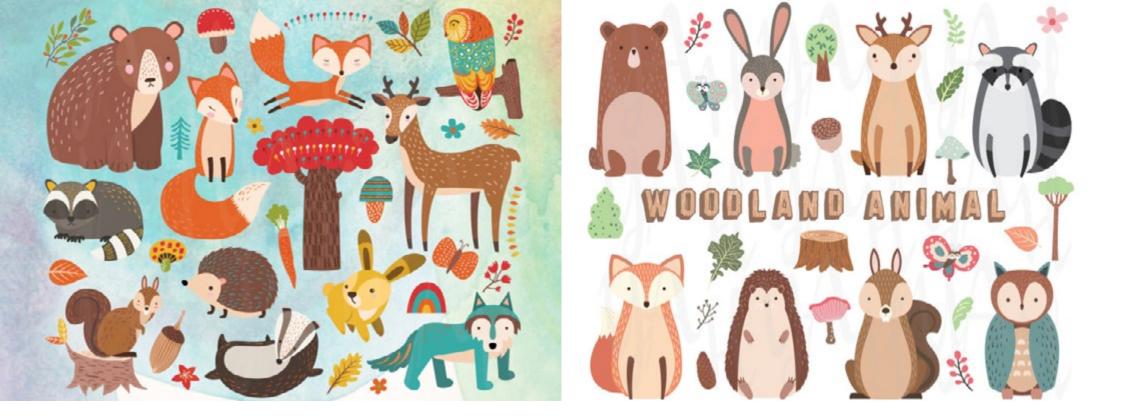

### CUTE WOODLAND ANIMAL ELEMENT SET

#### WOODLAND ANIMAL ELEMENT SET

-9 ISOLATED ANIMALS-

TON

•

0

3