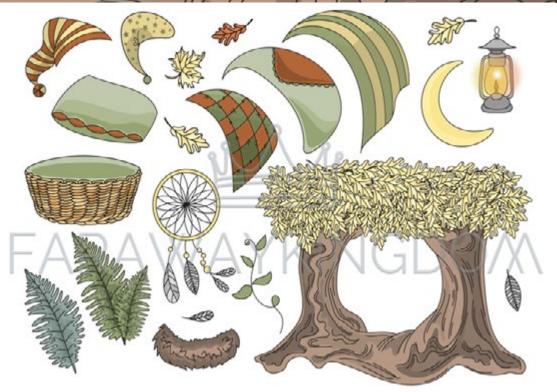

#### BABY WOODLAND





# CUTE ANIMALS & FLORAL ELEMENTS





Three cutest characters



# CUTE DIGITAL WATERCOLOR BEAR





### CUTE WOODLAND ANIMAL ELEMENT SET

#### WOODLAND ANIMAL ELEMENT SET

-9 ISOLATED ANIMALS-

TON

•



0

3

# FOLK TALE

This collection contains decorative elements with transperent background, animals, numerals, alphabet letters and patterns.

ERICA LENTH







# PATTERNS & CARDS





# FRIENDS OF FOREST ILLUSTRATION



# GREEN WINTER FOREST ANIMAL

girls, animals, florals, elements, frames, papers, patterns & more..

m

Thest



click and scroll



click and scroll

create beautiful compositions combine elements 7 individual florals 6 design elements teals & frame textures

# MY FOREST BABY





### SLEEPING ANIMALS FOREST CARTOON







# TINY FOREST COLLECTION





# WATERCOLOR ANIMALS FOREST FRIENDS









# WOODLAND BABIES ANIMALS



# WOODLAND ANIMAL FOX ELEMENTS

# WOODLAND ANIMALS VECTOR CLIPART







Riverst





#### Forest Friends watercolor clipart pack

# WOODLAND FOREST WATERCOLOR ANIMALS