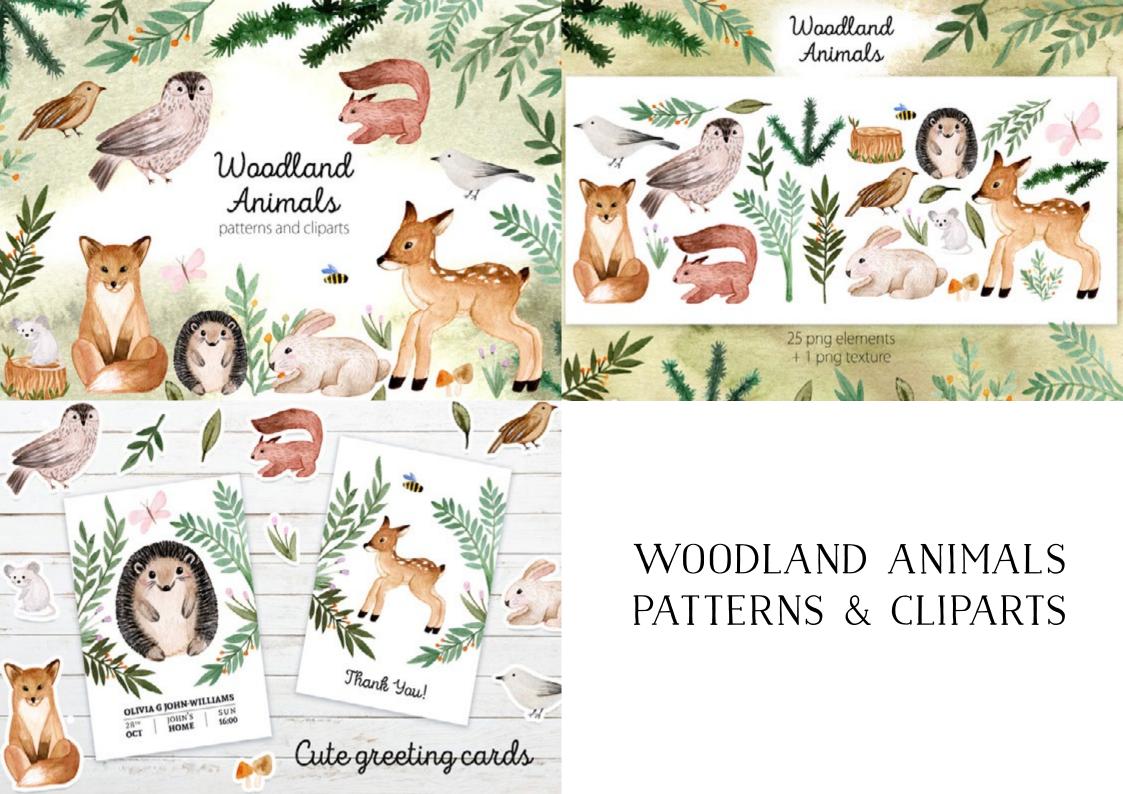

L ELEMENT SET

#### WOODLAND ANIMAL ELEMENT SET

-9 ISOLATED ANIMALS-

TON

•



0

3

# FOLK TALE

This collection contains decorative elements with transperent background, animals, numerals, alphabet letters and patterns.

ERICA LENTH







# PATTERNS & CARDS





# FRIENDS OF FOREST ILLUSTRATION



# GREEN WINTER FOREST ANIMAL

girls, animals, florals, elements, frames, papers, patterns & more..

m

Thest



click and scroll



click and scroll

create beautiful compositions combine elements 7 individual florals 6 design elements teals & frame textures

# MY FOREST BABY





### SLEEPING ANIMALS FOREST CARTOON







# TINY FOREST COLLECTION





# WATERCOLOR ANIMALS FOREST FRIENDS









# WOODLAND BABIES ANIMALS



# WOODLAND ANIMAL FOX ELEMENTS

# WOODLAND ANIMALS VECTOR CLIPART







Riverst





#### Forest Friends watercolor clipart pack

# WOODLAND FOREST WATERCOLOR ANIMALS