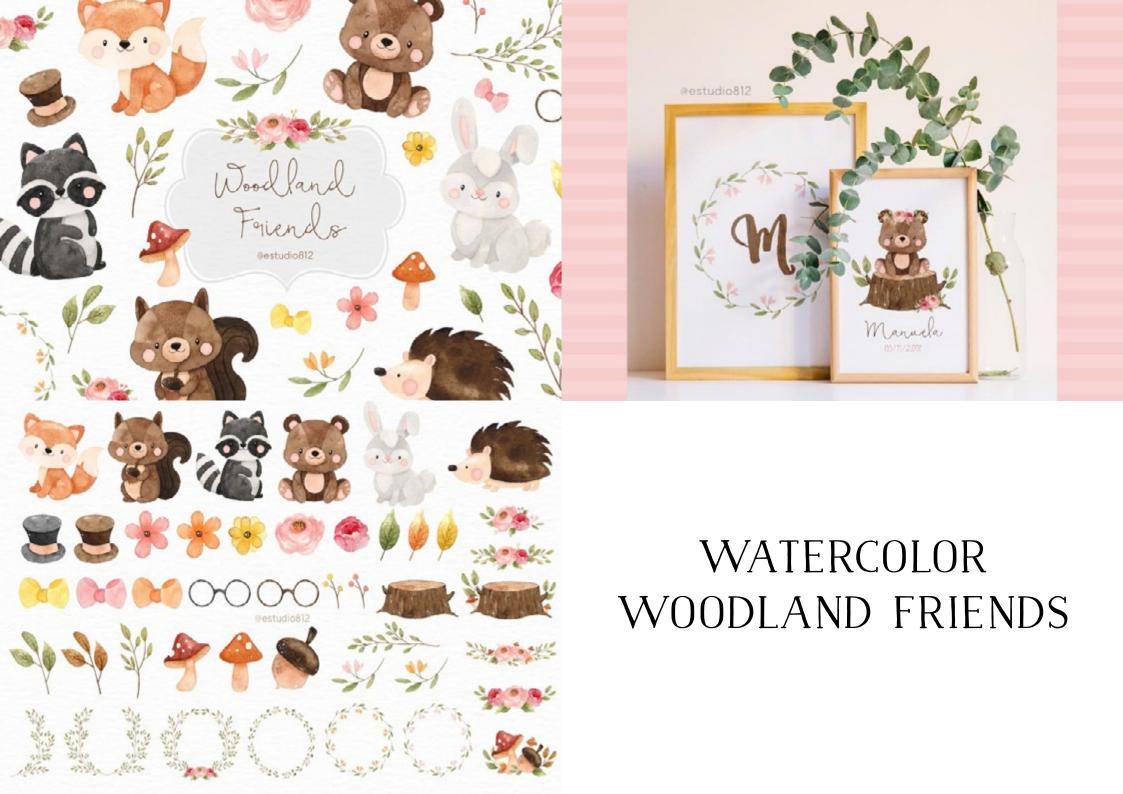

L ELEMENTS





Three cutest characters



# CUTE DIGITAL WATERCOLOR BEAR





### CUTE WOODLAND ANIMAL ELEMENT SET

#### WOODLAND ANIMAL ELEMENT SET

-9 ISOLATED ANIMALS-

TON

•



0

3

# FOLK TALE

This collection contains decorative elements with transperent background, animals, numerals, alphabet letters and patterns.

ERICA LENTH







# PATTERNS & CARDS





# FRIENDS OF FOREST ILLUSTRATION



# GREEN WINTER FOREST ANIMAL

girls, animals, florals, elements, frames, papers, patterns & more..

m

Thest



click and scroll



click and scroll

create beautiful compositions combine elements 7 individual florals 6 design elements teals & frame textures

# MY FOREST BABY





### SLEEPING ANIMALS FOREST CARTOON







# TINY FOREST COLLECTION





# WATERCOLOR ANIMALS FOREST FRIENDS









# WOODLAND BABIES ANIMALS



# WOODLAND ANIMAL FOX ELEMENTS

# WOODLAND ANIMALS VECTOR CLIPART







Riverst





#### Forest Friends watercolor clipart pack

# WOODLAND FOREST WATERCOLOR ANIMALS