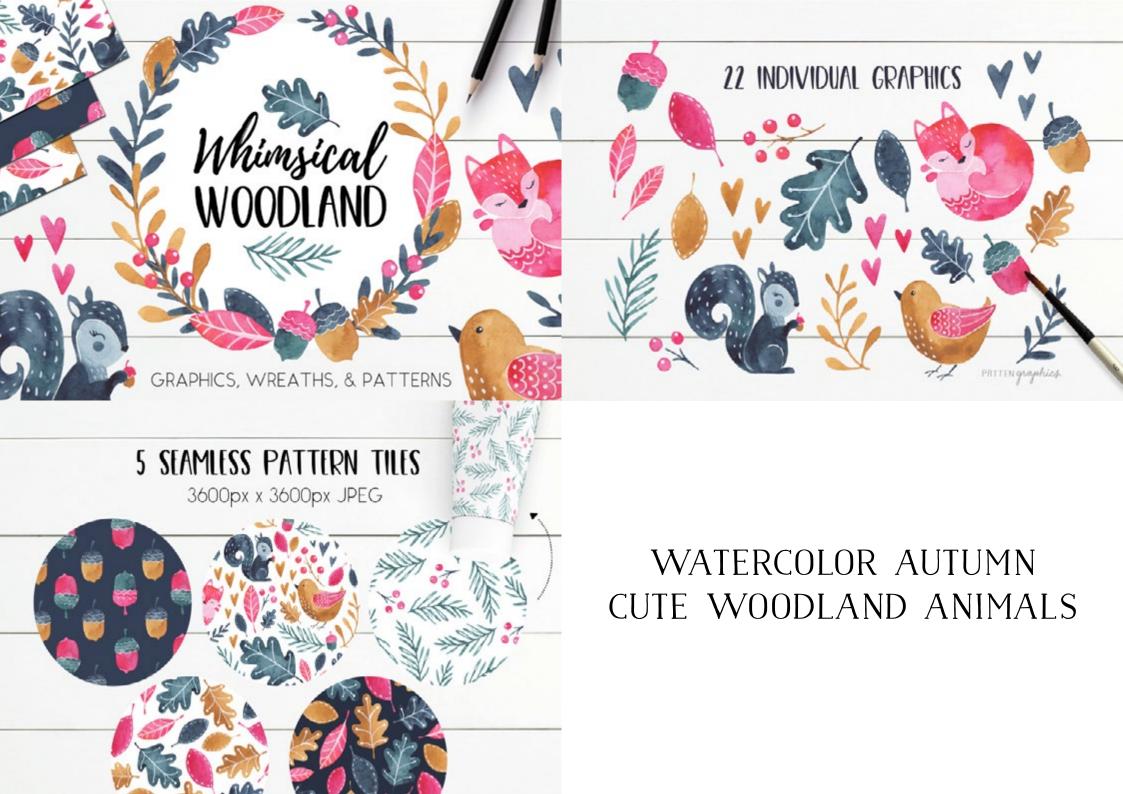

RAL ELEMENTS





Three cutest characters



# CUTE DIGITAL WATERCOLOR BEAR





### CUTE WOODLAND ANIMAL ELEMENT SET

#### WOODLAND ANIMAL ELEMENT SET

-9 ISOLATED ANIMALS-

TON

•



0

3

# FOLK TALE

This collection contains decorative elements with transperent background, animals, numerals, alphabet letters and patterns.

ERICA LENTH







# PATTERNS & CARDS





# FRIENDS OF FOREST ILLUSTRATION



# GREEN WINTER FOREST ANIMAL

girls, animals, florals, elements, frames, papers, patterns & more..

m

Thest



click and scroll



click and scroll

create beautiful compositions combine elements 7 individual florals 6 design elements teals & frame textures

# MY FOREST BABY





### SLEEPING ANIMALS FOREST CARTOON







# TINY FOREST COLLECTION





# WATERCOLOR ANIMALS FOREST FRIENDS









# WOODLAND BABIES ANIMALS



# WOODLAND ANIMAL FOX ELEMENTS

# WOODLAND ANIMALS VECTOR CLIPART







Riverst





#### Forest Friends watercolor clipart pack

# WOODLAND FOREST WATERCOLOR ANIMALS