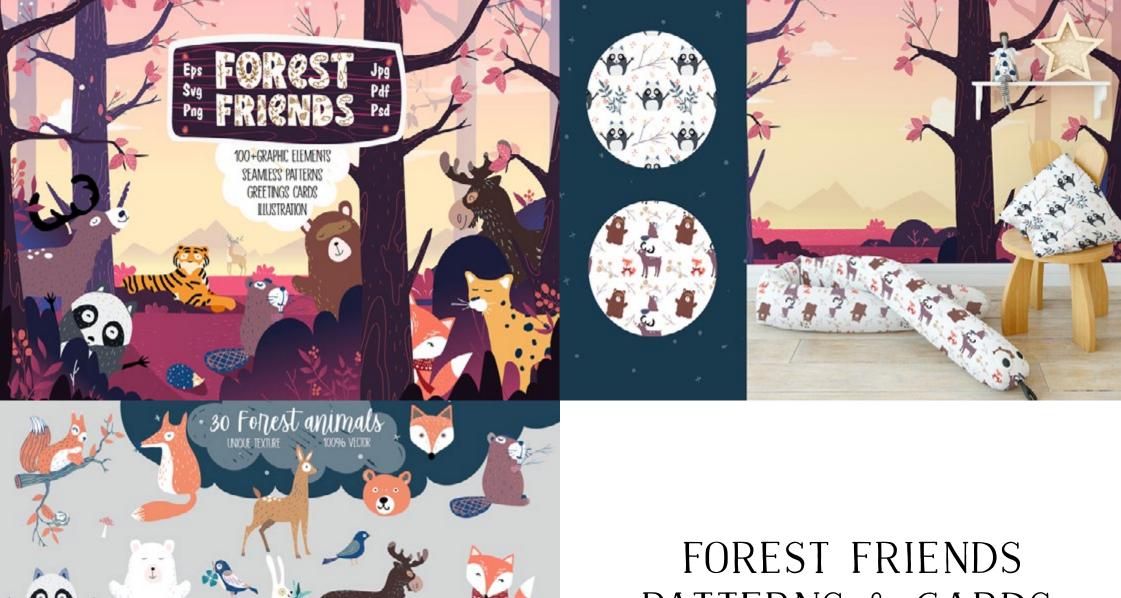

#### BABY WOODLAND





# CUTE ANIMALS & FLORAL ELEMENTS





Three cutest characters



# CUTE DIGITAL WATERCOLOR BEAR





### CUTE WOODLAND ANIMAL ELEMENT SET

#### WOODLAND ANIMAL ELEMENT SET

-9 ISOLATED ANIMALS-

TON

•



0

3

# FOLK TALE

This collection contains decorative elements with transperent background, animals, numerals, alphabet letters and patterns.

ERICA LENTH







# PATTERNS & CARDS





# FRIENDS OF FOREST ILLUSTRATION



# GREEN WINTER FOREST ANIMAL

girls, animals, florals, elements, frames, papers, patterns & more..

m

Thest



click and scroll



click and scroll

create beautiful compositions combine elements 7 individual florals 6 design elements teals & frame textures

# MY FOREST BABY





### SLEEPING ANIMALS FOREST CARTOON







# TINY FOREST COLLECTION





# WATERCOLOR ANIMALS FOREST FRIENDS









# WOODLAND BABIES ANIMALS



# WOODLAND ANIMAL FOX ELEMENTS

# WOODLAND ANIMALS VECTOR CLIPART







Riverst





#### Forest Friends watercolor clipart pack

# WOODLAND FOREST WATERCOLOR ANIMALS