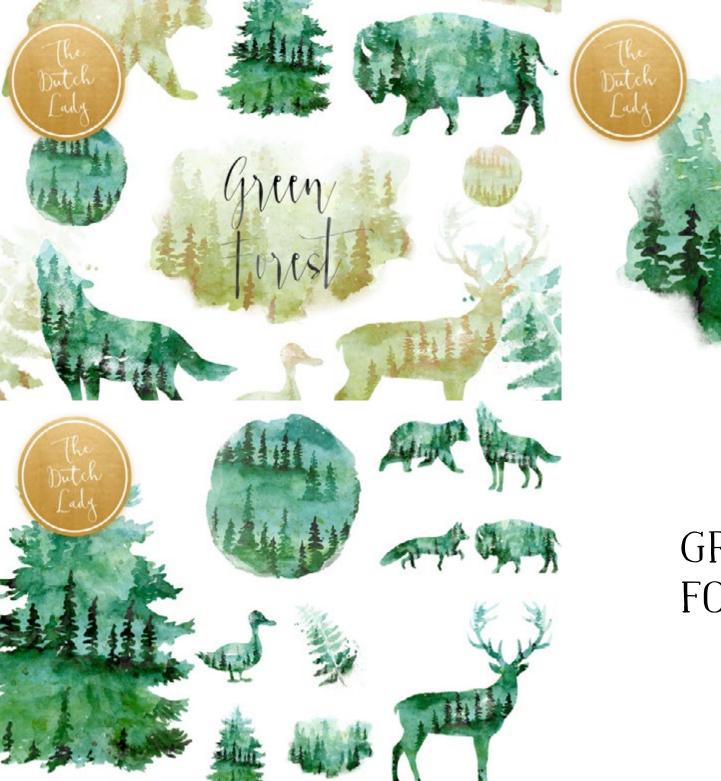

# GREEN WINTER FOREST ANIMAL

girls, animals, florals, elements, frames, papers, patterns & more..

m

Thest

click and scroll

click and scroll

create beautiful compositions combine elements 7 individual florals 6 design elements teals & frame textures