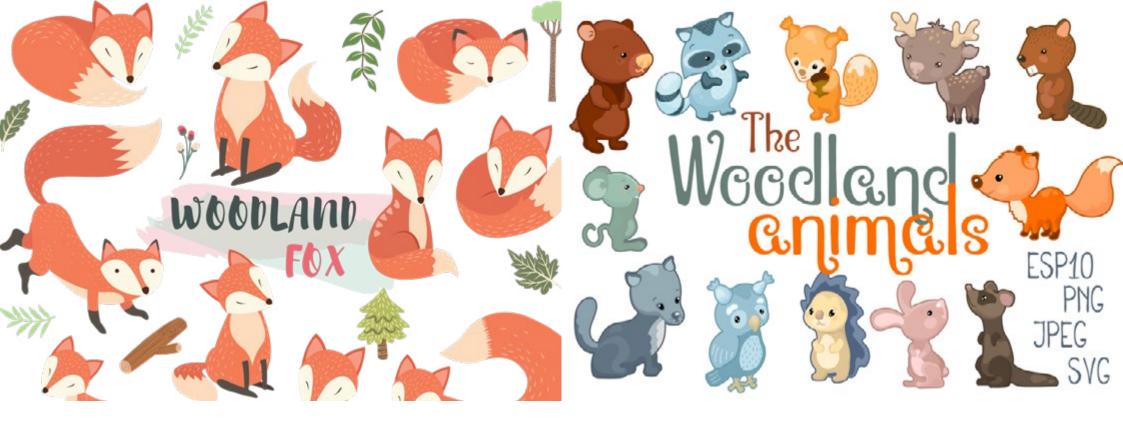

acters



# CUTE DIGITAL WATERCOLOR BEAR





### CUTE WOODLAND ANIMAL ELEMENT SET

#### WOODLAND ANIMAL ELEMENT SET

-9 ISOLATED ANIMALS-

TON

•



0

3

# FOLK TALE

This collection contains decorative elements with transperent background, animals, numerals, alphabet letters and patterns.

ERICA LENTH







# PATTERNS & CARDS





# FRIENDS OF FOREST ILLUSTRATION



# GREEN WINTER FOREST ANIMAL

girls, animals, florals, elements, frames, papers, patterns & more..

m

Thest



click and scroll



click and scroll

create beautiful compositions combine elements 7 individual florals 6 design elements teals & frame textures

# MY FOREST BABY





### SLEEPING ANIMALS FOREST CARTOON







# TINY FOREST COLLECTION





# WATERCOLOR ANIMALS FOREST FRIENDS









# WOODLAND BABIES ANIMALS



# WOODLAND ANIMAL FOX ELEMENTS

# WOODLAND ANIMALS VECTOR CLIPART







Riverst





#### Forest Friends watercolor clipart pack

# WOODLAND FOREST WATERCOLOR ANIMALS