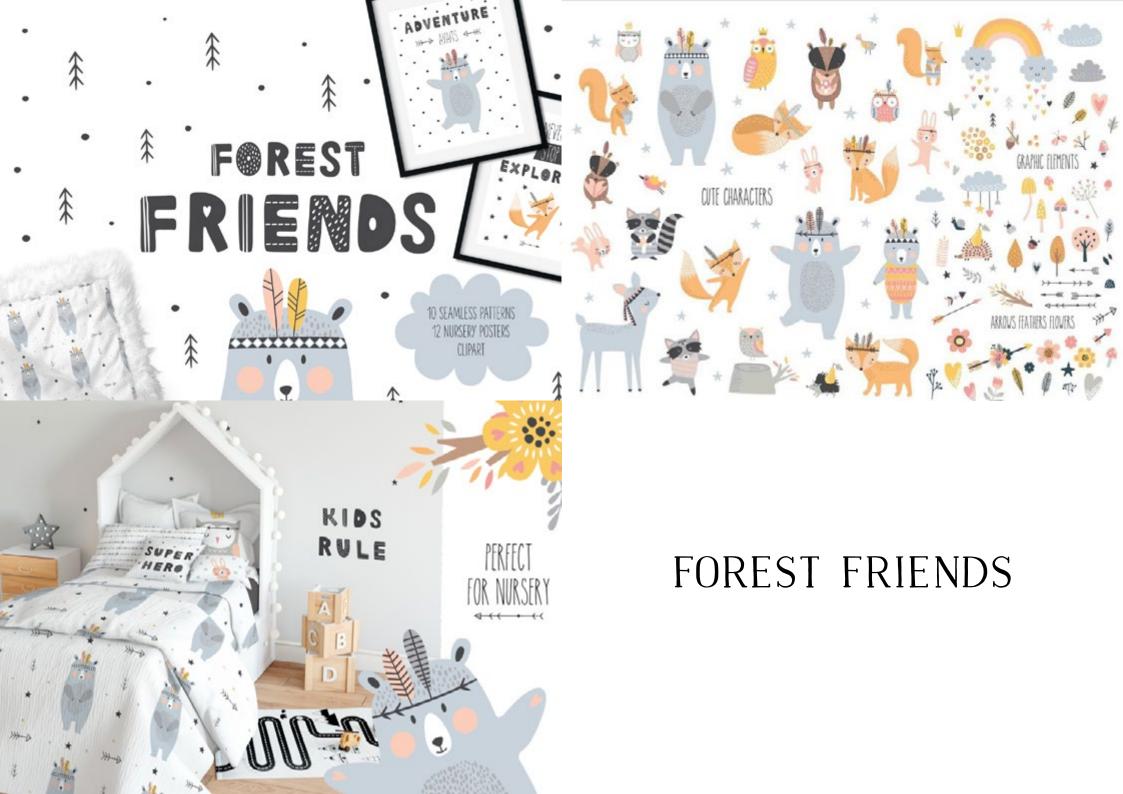

#### BABY WOODLAND





# CUTE ANIMALS & FLORAL ELEMENTS





Three cutest characters



# CUTE DIGITAL WATERCOLOR BEAR





### CUTE WOODLAND ANIMAL ELEMENT SET

#### WOODLAND ANIMAL ELEMENT SET

-9 ISOLATED ANIMALS-

TON

•



0

3

# FOLK TALE

This collection contains decorative elements with transperent background, animals, numerals, alphabet letters and patterns.

ERICA LENTH







# PATTERNS & CARDS





# FRIENDS OF FOREST ILLUSTRATION



# GREEN WINTER FOREST ANIMAL

girls, animals, florals, elements, frames, papers, patterns & more..

m

Thest



click and scroll



click and scroll

create beautiful compositions combine elements 7 individual florals 6 design elements teals & frame textures

# MY FOREST BABY





### SLEEPING ANIMALS FOREST CARTOON







# TINY FOREST COLLECTION





# WATERCOLOR ANIMALS FOREST FRIENDS









# WOODLAND BABIES ANIMALS



# WOODLAND ANIMAL FOX ELEMENTS

# WOODLAND ANIMALS VECTOR CLIPART







Riverst





#### Forest Friends watercolor clipart pack

# WOODLAND FOREST WATERCOLOR ANIMALS