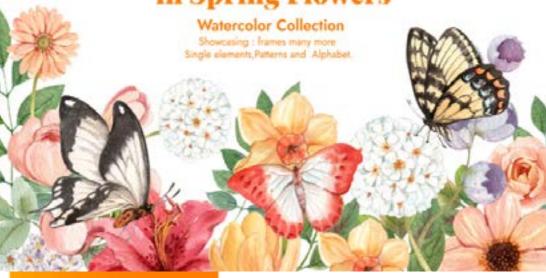

### Orange Butterfly in Spring Flowers

## ORANGE BUTTERFLY IN SPRING FLOWERS

SHADES OF SPRING

WATERCOLOR PEONY
CLIPART. FLORAL
ELEMENTS, BOUQUETS,
WREATHS

WATERCOLOR PEONY.
PINK PEONIES. PATTERNS
AND CLIPARTS