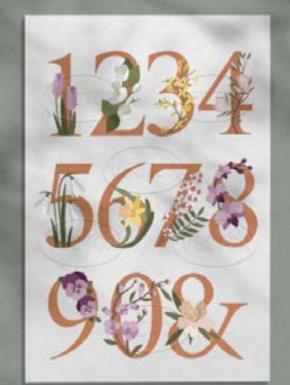

NUMERAL & PUNCTUATION

012345018) !? 2# \$2() == @¥ \$ e { = ± = = {|}

mültilingual support

Maida Valley