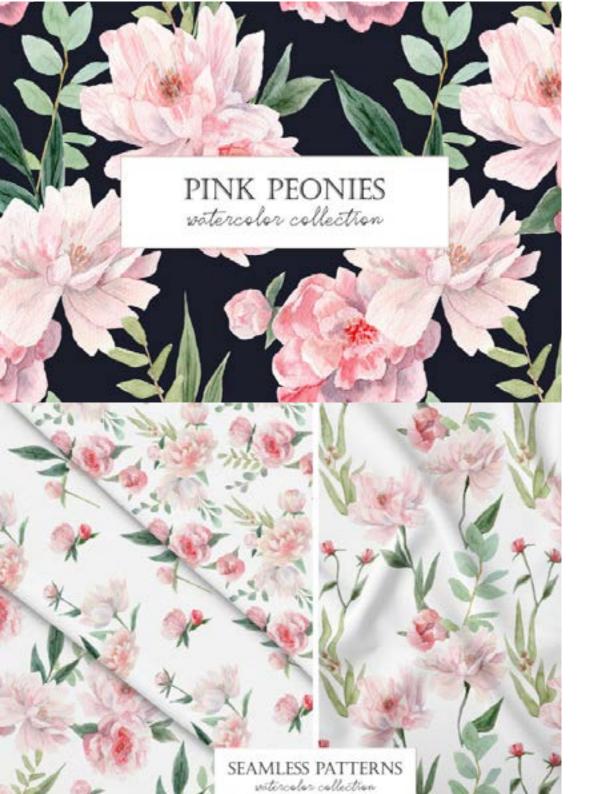

## ORANGE BUTTERFLY IN SPRING FLOWERS

SHADES OF SPRING

WATERCOLOR PEONY
CLIPART. FLORAL
ELEMENTS, BOUQUETS,
WREATHS

WATERCOLOR PEONY.
PINK PEONIES. PATTERNS
AND CLIPARTS