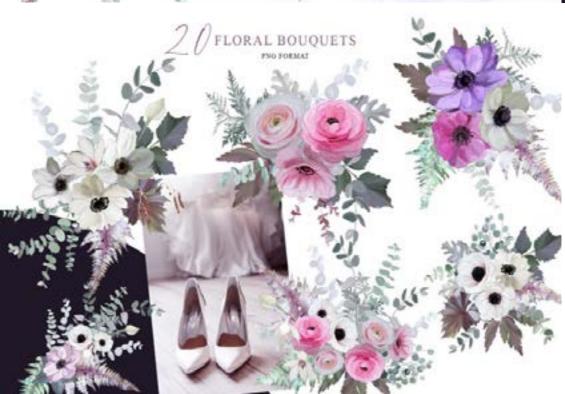

## ORANGE BUTTERFLY IN SPRING FLOWERS

SHADES OF SPRING

WATERCOLOR PEONY
CLIPART. FLORAL
ELEMENTS, BOUQUETS,
WREATHS

WATERCOLOR PEONY.
PINK PEONIES. PATTERNS
AND CLIPARTS

#### 11 Floral Illustrations

Available in transparent PNG and JPG in 300 DPI

#### 11 Foliage Illustrations

Available in transparent PNG and JPG in 300 DPI