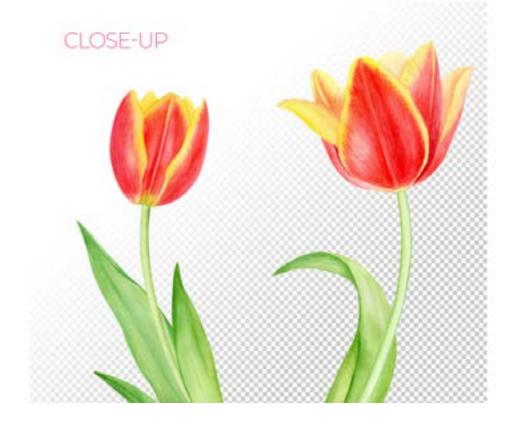

### WATERCOLOR BLUSH ROSE CLIPART

WATERCOLOR TULIPS
CLIPART. HAND
PAINTED SPRING