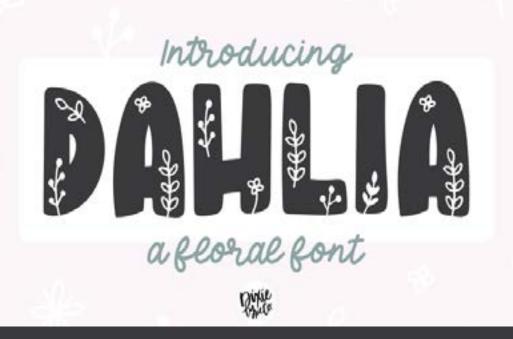

# Butterfly efloral

AND 6 FLOURISHES TO CUSTOMIZE YOUR OWN LETTERS

the quick brown fox jumps over the lazy dog

uppercabe