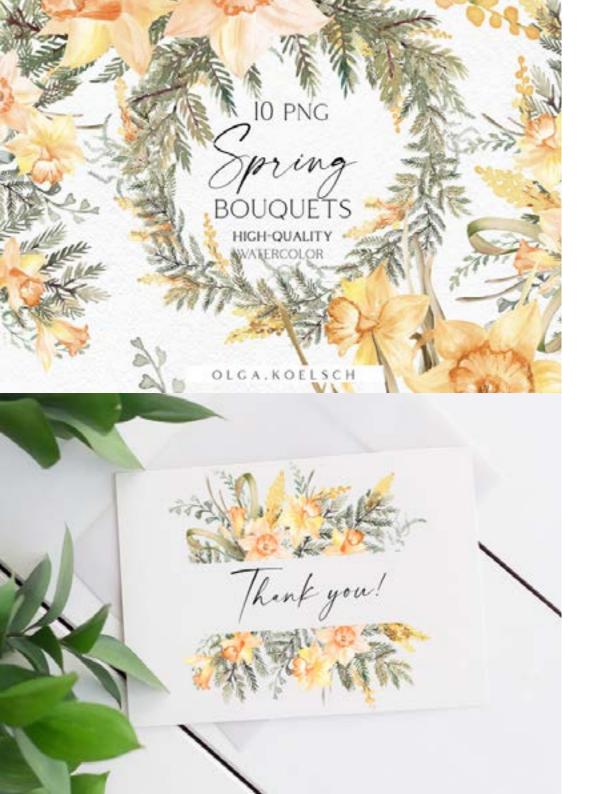

## WATERCOLOR DAFFODILS CLIPART SET.

# WATERCOLOR YELLOW DAFFODIL BOUQUET CLIPART