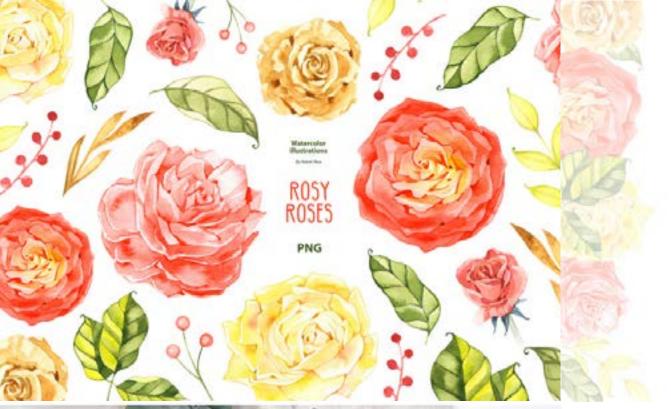

### WATERCOLOR BLUSH ROSE CLIPART

WATERCOLOR TULIPS
CLIPART. HAND
PAINTED SPRING