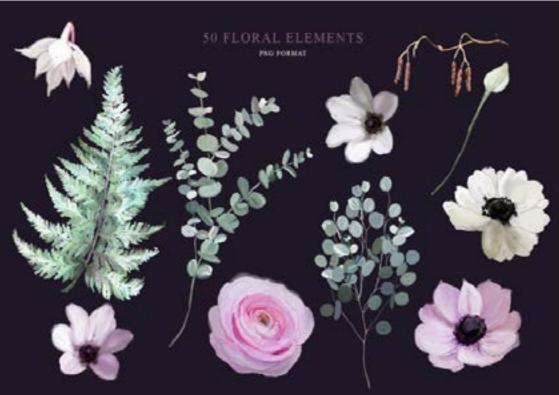

## ORANGE BUTTERFLY IN SPRING FLOWERS

SHADES OF SPRING

WATERCOLOR PEONY
CLIPART. FLORAL
ELEMENTS, BOUQUETS,
WREATHS

WATERCOLOR PEONY.
PINK PEONIES. PATTERNS
AND CLIPARTS

#### 11 Floral Illustrations

Available in transparent PNG and JPG in 300 DPI

#### 11 Foliage Illustrations

Available in transparent PNG and JPG in 300 DPI