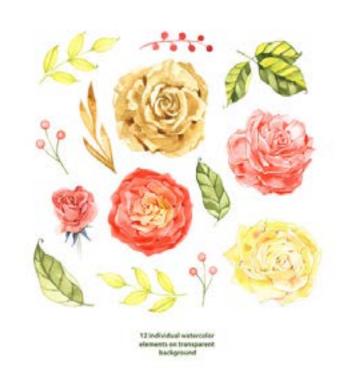

### WATERCOLOR BLUSH ROSE CLIPART

WATERCOLOR TULIPS
CLIPART. HAND
PAINTED SPRING