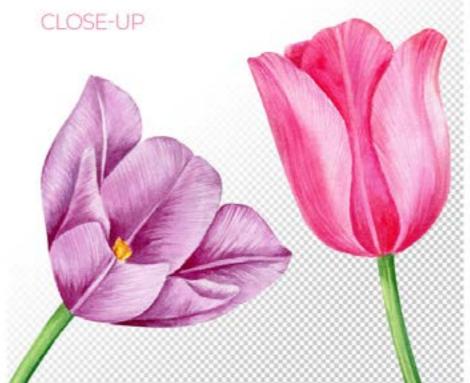

### WATERCOLOR BLUSH ROSE CLIPART

WATERCOLOR TULIPS
CLIPART. HAND
PAINTED SPRING