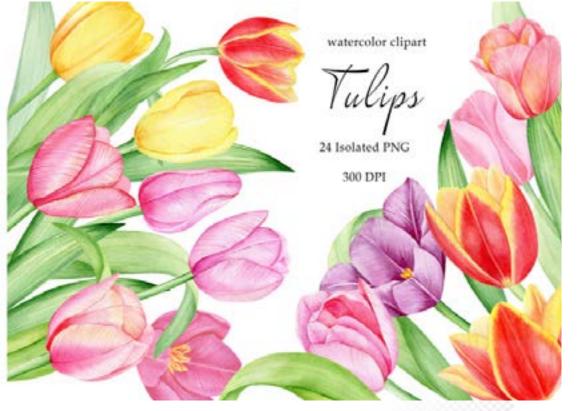

### WATERCOLOR BLUSH ROSE CLIPART

WATERCOLOR TULIPS
CLIPART. HAND
PAINTED SPRING